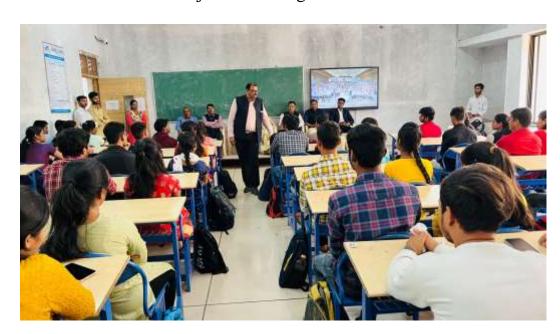

# "Intellectual Property Rights & Innovations"

Organized by CSE Department on 16th March 2023

Organized By: CSE Department, Sanjeevan Engineering and Technology Institute, Panhala

Resource Persons: Dr. S.N.Jain

Program Co-ordinator: Prof. V.S.Pawar

Venue: Seminar Hall, CSE Department

Time: 11.00 a.m. to 1.00 p.m.

The seminar focused on different aspects of Intellectual Property Rights (IPRs), Conversion of the research/project works into Patents, patent searches for Innovations. Dr.S.N.Jain covered selected important issues in IPR and taking the innovative ideas towards patents etc. in an easy and interactive manner. This seminar was helpful for positive transformation in the student's attitude in their UG Projects and take up the research outcomes towards copyrights, patents and designs. Around 75 Second year students were benefited by this seminar.