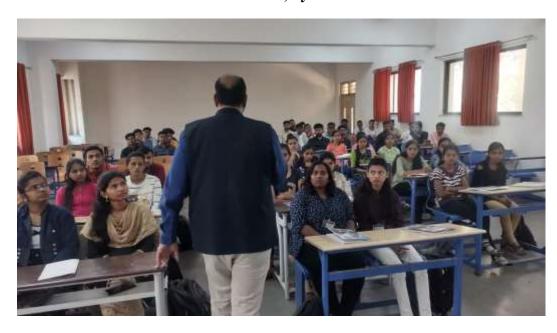

# "Intellectual Property Rights & Innovations"

Organized by CSE Department on 16th March 2023

Organized By: CSE Department, Sanjeevan Engineering and Technology Institute, Panhala

Resource Persons: Dr. S.N.Jain

Program Co-ordinator: Prof. V.S.Pawar

Venue: Seminar Hall, CSE Department

Time: 11.00 a.m. to 1.00 p.m.

The seminar focused on different aspects of Intellectual Property Rights (IPRs), Conversion of the research/project works into Patents, patent searches for Innovations. Dr.S.N.Jain covered selected important issues in IPR and taking the innovative ideas towards patents etc. in an easy and interactive manner. This seminar was helpful for positive transformation in the student's attitude in their UG Projects and take up the research outcomes towards copyrights, patents and designs. Around 75 Second year students were benefited by this seminar.