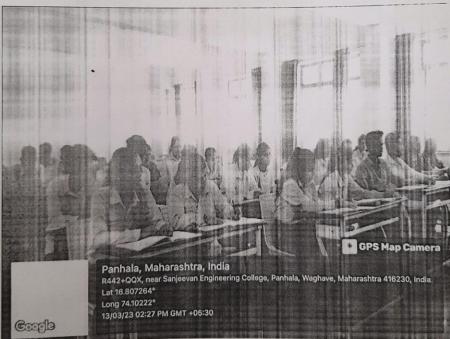

#### Programme details:

Electrical Engineering department organized a session on "IPR Patent Granting Process" on 13th March 2023 at Sanjeevan Engineering & Technology Institute, Panhala.

The chief guest and Resource person for the course was Mr. Metkari V.T., Sanjeevan Engineering & Technology Institute, Panhala.

For this session , 38 students & 4 Faculty menbers from Electrical engineering Departments were present from our college.

Our Resource person Mr. Metkari V.T.covered topic under the session on IPR Patent filing & Granting Process.