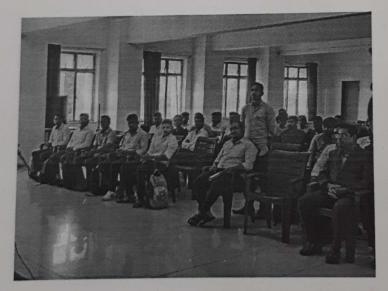

For this session , 52 students & 4 Faculty from Electrical engineering Departments were present from our college.

Our Resource person Dr. S.N. Jain covered topic under the session on Copyright & Related Rights.