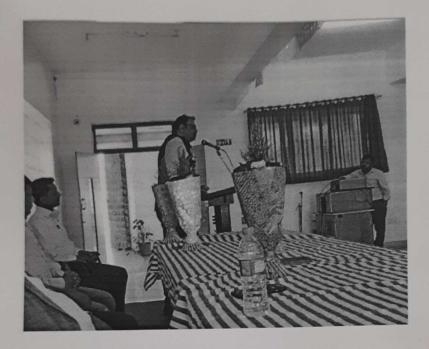

#### Programme details:

Electrical Engineering department organized a session on "Copyright & Related Rights on 27th March 2023 at Sanjeevan Engineering & Technology Institute, Panhala.

The chief guest and Resource person for the course was Dr. S.N. Jain, Principal, Sanjeevan Engineering & Technology Institute, Panhala.

For this session , 52 students & 4 Faculty from Electrical engineering Departments were present from our college.

Our Resource person Dr. S.N. Jain covered topic under the session on Copyright & Related Rights.