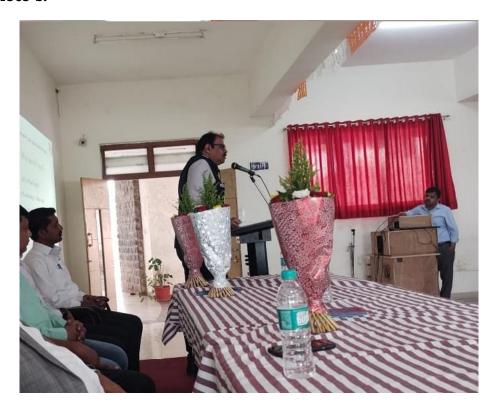

#### Programme details:

Electrical Engineering department organized a session on "Copyright & Related Rights on 27th March 2023 at Sanjeevan Engineering & Technology Institute, Panhala.

The chief guest and Resource person for the course was Dr. S.N. Jain, Principal, Sanjeevan Engineering & Technology Institute, Panhala.

For this session , 52 students & 4 Faculty from Electrical engineering Departments were present from our college.

Our Resource person Dr. S.N. Jain covered topic under the session on Copyright & Related Rights.