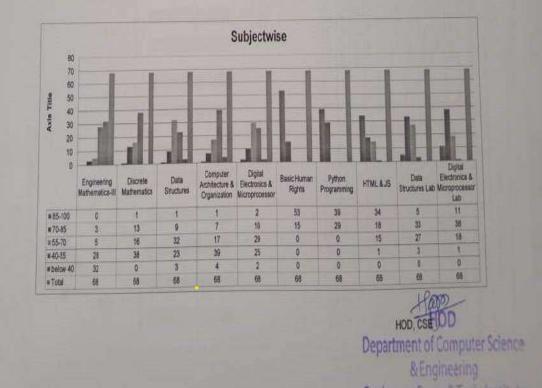

| 47      | 20    | 1     | 0     | 0        | 68      |
| 4     | Object Oriented Programming in JAVA  | 14      | 50    | 4     | 0     | 0        | 68      |
| 5     | Soft Skill & Personality Development | 64      | 3     | 1     | 0     | 0        | 68      |
| 6     | Product Design Engineering           | 63      | 5     | 0     | 0     | 0        | 68      |
| 7     | Design & Analysis of Algorithm Lab   | 65      | 2     | 1     | 0     | 0        | 68      |
| 8     | Introduction to Data science with    | 67      | 1     | 0.    | 0     | 0        | 68      |
| 9     | Object Oriented Programming Lab      | 49      | 17    | 1     | 1     | 0        | 68      |
| 10    | Operating System Lab                 | 1       | 65    | 2     | 0     | 0        | 68      |





#### Holy-wood Academy, Kolhapur's

SANJEEVAN ENGINEERING AND TECHNOLOGY INSTITUTE

Sanjeevan Knowledge City, Somwar Peth- Injole, Panhala, Tal. Panhala, Dist. Kolhapur- 416 201

Phone: 0231 - 2686600 Fax: 0231 - 2686642

24 Teacherwise Resu 82 Analysis OGY INSTITUTE a, Dist. Kolhapur-416 201 642 hivaji University, Kolhapur Approved By AICTE - New Delhi 
 Recognized by Govt of Maharashtra & DTE 
 Affiliated to Shivaji University, Kolhapur EN 6315

COMPUTER SCIENCE & ENGINEERING

FacultyWise Result Analysis

#### Year 2019-20 SEM -IV Class : S.Y B tech Total % of Passing Fail Name of Faculty Pass Subject Abbr. SR. No. 100% 68 0 Prof.T.V Deokar 68 Design & Analysis of Algorithm 1 100% 0 68 68 Prof.N.G.Khan 2 **Probability & Statistics** 100% 0 68 68 Prof.K.B.Manvade 3 **Operating System*