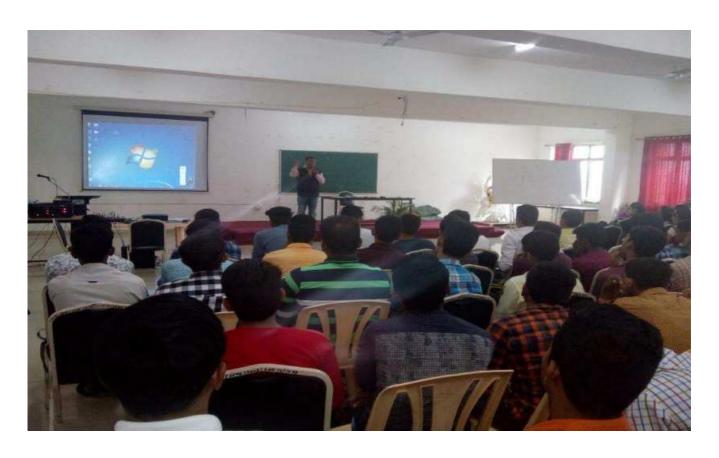

- $5.1.2\ Following\ capacity\ development\ and\ skills\ enhancement\ activities\ are\ organised\ for\ improving\ students'\ capability$
- 1. Soft skills
- 2. Language and communication skills
- 3. Life skills (Yoga, physical fitness, health and hygiene, self-employment and entrepreneurial skills)
  4. Awareness of trends in technology

#### Prof. Ashok B.Kolekar

Department of English,

Sanjeevan Engineering and Technology institute,

Panhala, 416229

Subject: An Invitation Letter for Soft Skills Training Programme-2019

Dear Sir,

On behalf of Sanjeevan Engineering & Technology Institute, Panhala(Kolhapur) . I am pleased to invite you to conduct "SOFT SKILLS TRAINING PROGRAMME-2019" to train and guide our First Year Engineering Students (B.Tech). The Programme will be held at Class room, S.E.T.I, Panhaladuring 13/08/2019 to 25/04/2020 from 9.15 am to 4.30 pm . Your precious guidance in this programme will provide an opportunity to our students to hone their skills and excel in their careers.