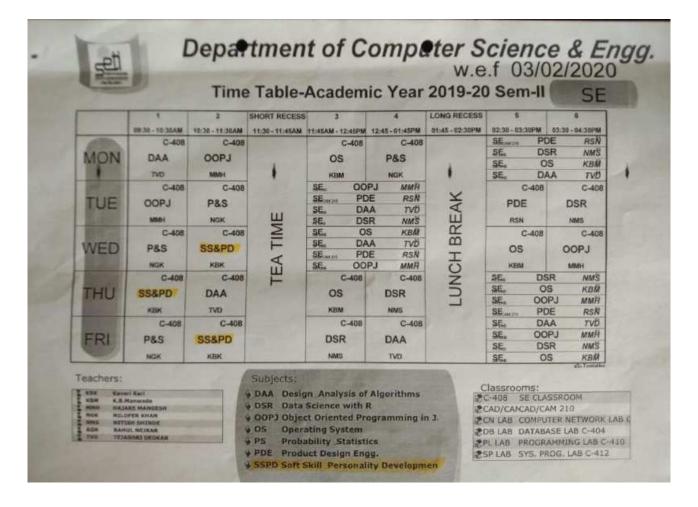

e them with understanding, Mutuality, Trust, Emotional Bonding, Handling Situations (Interview), Importance of interpersonal skills

**Effective Computing Skills** 

Designing an effective Presentation: Contents, appearance, themes in a presentation, Tone and Language in a presentation, Role and Importance of different tools for effective presentation

#### Reference books:

- 1. Mitra, Barun, "Personality Development and Soft Skills", Oxford University Press, 2016.
- 2. Ramesh, Gopalswamy, "The Ace of Soft Skills: Attitude, Communication and Etiquette for Success", Pearson Education, 2013.
- 3. Covey, Stephen R., "Seven Habits of Highly Effective People: Powerful Lessons in Personal Change"
- 4. Rosenberg Marshall B., "Nonviolent Communication: A Language of Life".

#### **Time-Table:**