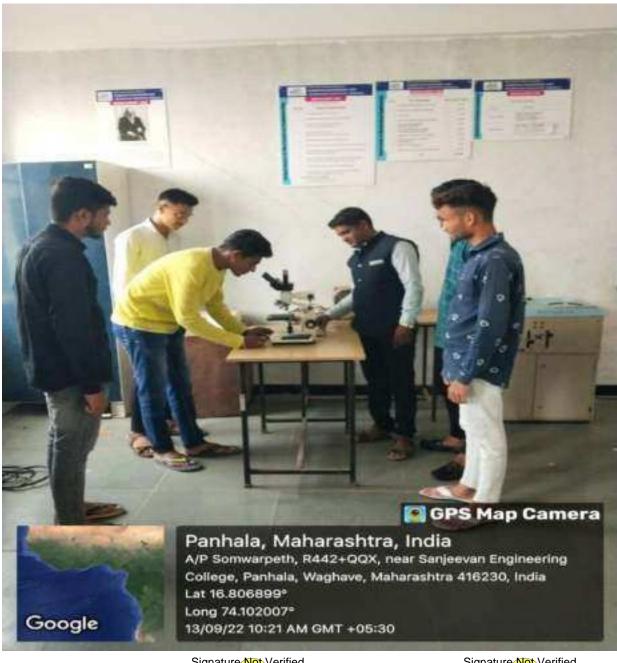

# **Department of civil engineering**

Laboratory curriculum 2022-23

# S.Y.B.Tech. ODD SEM

**BTCVL307** Solid Mechanics Laboratory

Practical Work consists of performance of at least seven experiments from the list below (excluding the eleventh study)experiment: Detailed report is expected.