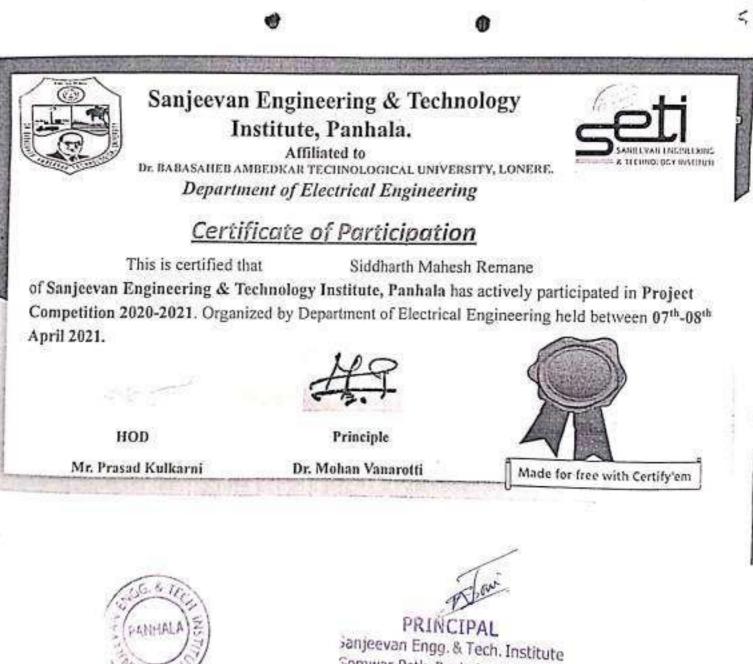

Sanjeevan Engg & Tech. Institute<br>Somwar Peth. Panhala - 416 201                                                                                                                                                                                          |



HUND/HHUS ING KOLHAPUR **COLLEGEOF ENGINEER** TECHNO BHARATI 2022 cate This is to Certify that Mr.Ms.Mrs. Dinesh Jadhav has participated / won First Prize / Second Prize / Third Prize / Runner Up in Event \_Project Expo Orgnized at Bharati Vidyapeeth's College of Engineering, Kolhapur Dated 25" May, 2022. Sponsored By Geocrais NALW WOLDER Dr.R.P.Mirajkar Event Co-ordinator Dr. V.R.Ghorpade Principal MARAA BEERE GMADAN PRINCIPAL

PRINCIPAL Sanjeevan Engg. & Tech. Institute Somwar Peth, Panhala - 416 201



DENHA

# Academic Year 2020-21



Somwar Peth, Panhala - 416 201



Savdoba) Phole Shikshan Prasarak Mandata N B NAVALE SINHGAD COLLEGE OF EREN ENGINEERING , KEGAON-SOLAPUR Online National Level Technical Symposium

CERTIFICATE

(incipal)



FROMCIPAL Janjeevan Engg. & Tech. Institute Somwar Peth, Panhala - 415 201



| a mu      | Sant Gajanan Mah            | + GRADE AND ISO 9001:2015 CER<br>Iaraj College of En<br>agaon, Tal: Gadhinglaj, Dist | gineering 💜