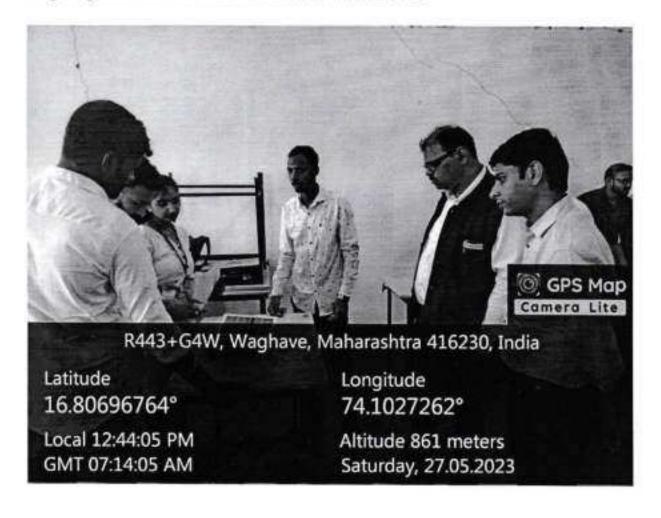

# **Department of civil engineering**

Laboratory curriculum 2022-23

# S.Y.B.Tech. ODD SEM

**BTCVL307** Solid Mechanics Laboratory

Practical Work consists of performance of at least seven experiments from the list below (excluding the eleventh study)experiment: Detailed report is expected.