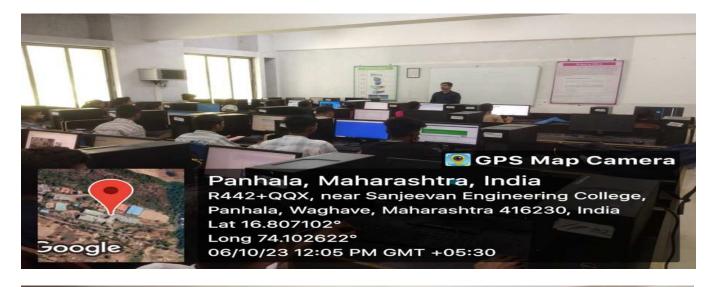

2.3.1 : Student centric methods, such as experiential learning, participative learning and problem solving methodologies are used for enhancing learning experiences and teachers use ICT-enabled tools including online resources for effective teaching and learning process

# 2. Teachers use ICT-enabled tools including online resources for effective teaching and learning process

| Sr. No. | Title of Metric                                              | Page No. |
|---------|--------------------------------------------------------------|----------|
| 1       | ICT usage in teaching learning                               | 466      |
| 2       | Use of ICT tool for the student participation during lecture | 486      |
| 3       | List of Google classroom link                                | 490      |