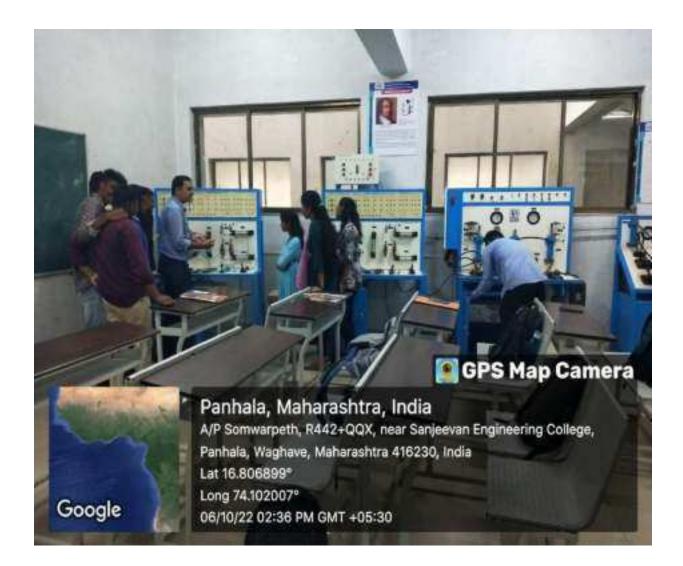

llife situations.

### Acknowledgement

Wewouldliketoexpressourdeepsenseofgratitudeto...... Hon.SecretaryShri.P.R.BhosaleandHon.JointSecretaryShri.N.R.BhosaleofS.E.T.I,Panhala Dr. Sanjeev Jain(Principal,S.E.T.I,Panhala) Dr. SuhasSapate(Vice Principal,S.E.T.I,Panhala) AlltheHeadsofdifferentDepartmentsofS.E.T.I,Panhala RespectiveIndustriesandProfessionals RespectivePanhalaMuncipalCorp.PanhalaFort.



AllthecommitteemembersofInductionProgramme AlltheTeachingandNon-TeachingStaff TeamofStudents

### \*\*\*THANK YOU\*\*\*

 Prof.AshokBhauKolekar

 (Asst.Prof.inEnglish&CommunicationSkills)

 Co-ordinator,StudentInductionProgramme(S.I.P)Cell,S.E.T.I,Panhala(Kolhapur)





1. Computer aided drafting lab









2. Metallurgy Lab









3. Fluid Mechanics Laboratory









4. Mechatronics Lab









5. Drawing Hall



Signature Not Verified SANJEEV Digtaily Signed By SANJEEV NATVAR NATVAR JAIN SANJEEVAN SANJEEVAN SIGNEERING &

Signature Not Verified SANJEEV Digtally Signed By NATVAR JAIN, SANJEEV NATVAR DeSANJEEVAN DeSANJEEVAN SIGNEERING &



6. Fluid & Turbo Mechinery Lab









# 7. Photos of Project presentation



7.1 Project presentation students Photos with model







7.2 Project presentation students Photos with model







7.3 Project presentation students Photos with model







7.4 Project presentation students Photos with model





### One Week Workshop on "AutoCAD Software" Inauguration Function at Class Room No: 209

(Mechanical Engineering Department)



GPS Map Camera

Panhala, Maharashtra, India R442+QQX, near Sanjeevan Engineering College, Panhala, Maha