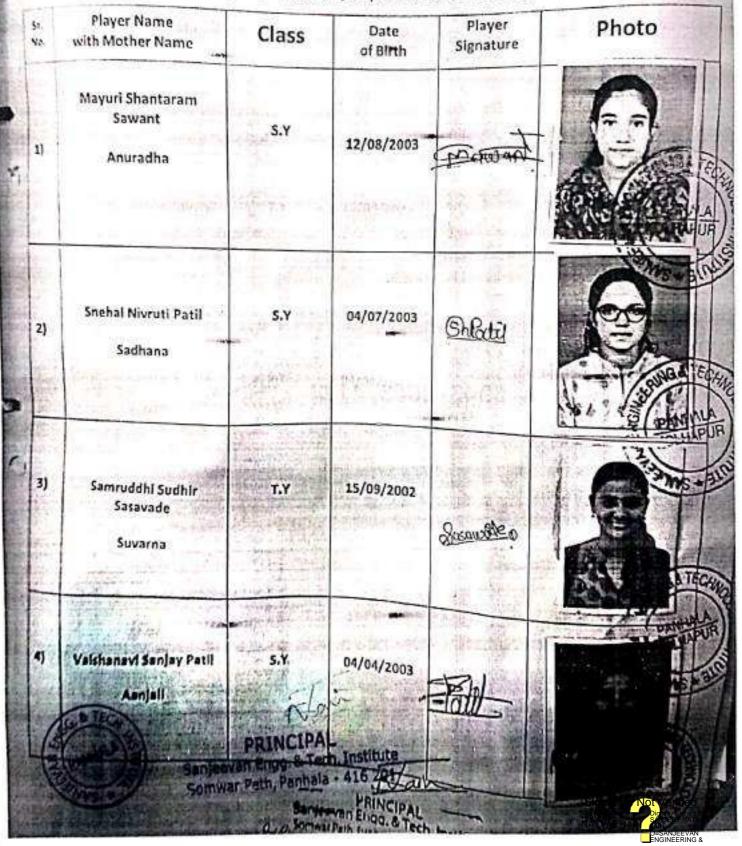

| To the                    |           |                       | ta<br>Serverantes<br>tasses | - Cash<br>INCIPAL<br>INCIPAL<br>INCIPAL<br>INCIPAL<br>INCIPAL<br>INCIPAL |



Dr. Babasaheb Ambedkar Technological University, Lonere.

## PLAYERS IDENTITY CARD

FOR ZONE, INTERZONE TOURNAMENT

Name of College: Sanje evan Engineering & Technology Institute, Panhala. Lvent/Game: Kabaddi (Men) Date: 16/11/2022 Place: PVPIT, Sangali Budhagaon.





#### ANNUAL SPORTS 2021-2022

KABADDI TEAM (MENS)

| SR NO | NAMES            | CLASS                                                                           |
|-------|------------------|---------------------------------------------------------------------------------|
| 1     | Pradip Kadam     | B.E                                                                             |
| 2     | Vishwajeet Patil | B.E                                                                             |
| 3     | Uday Patil       | B.E                                                                             |
| 4     | Shubham Narke    | B.E                                                                             |
| 5     | Najim Mullani    | B.E