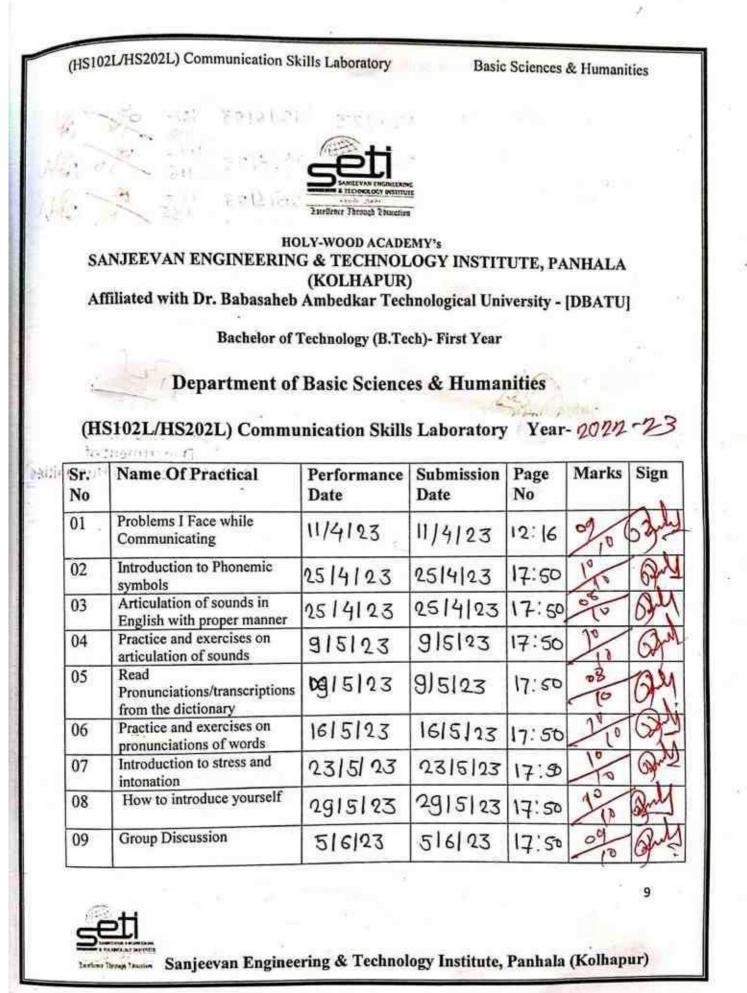

#### Dr. Babasaheb Ambedkar Technological University, Lonere Summary of laboratory curriculum conducted semester wise (Established as a University of Technology in the State of Maharashtra)

tablished as a University of Technology in the State of Maharashtr (Under Maharashtra Act No. XXIX of 2014) P.O. Lonere, Dist. Raigad, Pin 402 103, Maharashtra Telephone and Fax. : 02140 - 275142 www.dbatu.ac.in