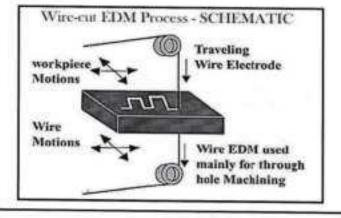

erged in a tank of dielectric fluid such as deionized water. This process can also cut plates as thick as 300mm and is used for making punches, tools and dies from hard metals that are difficult to machine with other methods. The wire, which is constantly fed from a spool, is held between upper and lower diamond guides.

Guides are usually CNC-controlled and move in the x-y plane. On most machines, the upper guide can move independently in the axis, giving it a flexibility to cut tapered and transitioning shapes .Wires made of brass are generally preferred, (also uses copper or tungsten or brass coated and multi coated wires). Water helps in flushing away the debris from the cutting zone. Flushing also helps to determine the feed rates to be given for different thickness of the materials





Wire Cut EDM Machine



Signature Not Verified SANJEEV Digitally Signed By NATVAR JAIN AAIN. O=SANJEEVAN

#### Components of Wire EDM Machine

The machine comprises several parts that work together to give a material the desired shape. Below are the components of the machine.

#### 1. CNC Tools

The CNC tools control the entire operation of the Wire EDM machining process. Controlling the entire operations include being in control of the sequencing of the wire path and being able to manage the cutting process automatically.

#### 2. Power Supply

The power supply unit is the component that delivers pulses (from 100V to 300V) to the wire electrode and the work piece. Furthermore, it controls the frequency and strength of the electrical charges that pass through the wire electrode to inte