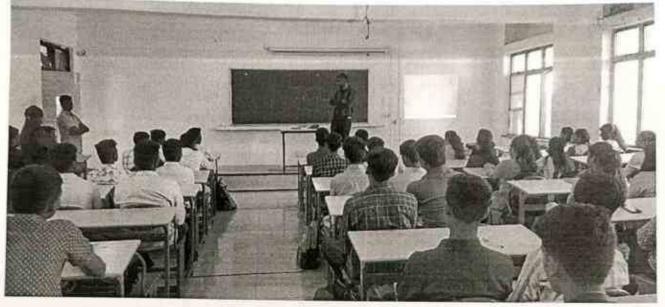

|



#### 12. Photographs:

Inauguration & Felicitation Function at (BSH Hall) Chief Guest-Mr.Pulkit Tiwari



On stage- Prof.Nishant Tharkar (HoD), Vice Principle Dr.Suhas Sapate, Prof.Ashok Kolekar

#### Vice Principle Dr. Suhas Sapate, while addresing the students







Prof.Nishant Tharkar (HoD-BS&H) while introducing the Chief Guest of Workshop

Training Session at BS&H Department Class Rooms by Mr.Pulkit Tiwari,Pune





During Workshop.....



13. Report Prepared By: Asst. Prof.Ashok B.Kolekar (Students Affair Coordinator) BS&H Department, Sanjeevan Engineering & Technology Institute, Panhala.

(Prof. A B. Kolekar)

(Prof. A B. Kolekar) Student Affair coordination BS&H.



Buchl

Pool- N.B. Tharker

H.O.D. H.O.D. Department of

Page 5 Signature Not Verified SANJEEV Dighally Signed By SANJEEV ATVAR NATVAR JAIN PSANJEEVAN ENGINEERING&

Une Duy Noosshop "Carseer Guidance of Entreprenewsly

| oll .No  | Candidate Name