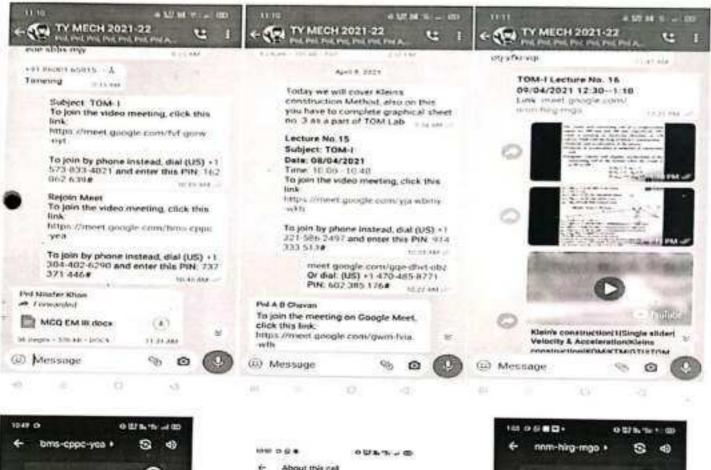

# 2. Teachers use ICT-enabled tools including online resources for effective teaching and learning process

| Sr. No. | Title of Metric                                              | Page No. |
|---------|--------------------------------------------------------------|----------|
| 1       | ICT usage in teaching learning                               | 466      |
| 2       | Use of ICT tool for the student participation during lecture | 486      |
| 3       | List of Google classroom link                                | 490      |