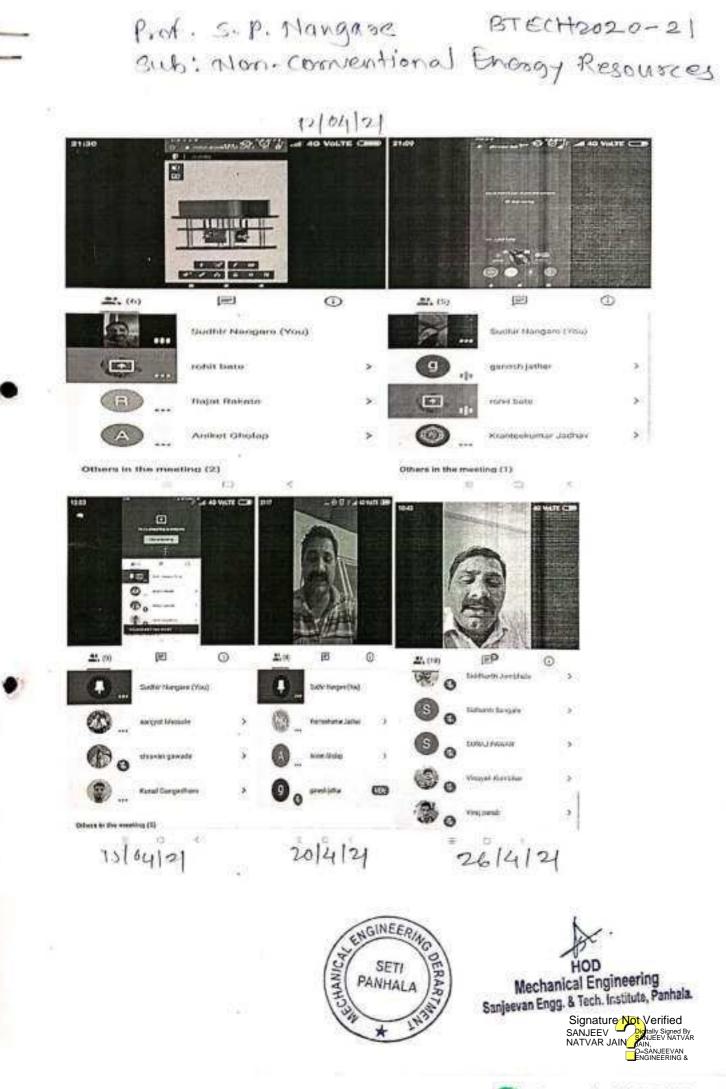

# 2. Teachers use ICT-enabled tools including online resources for effective teaching and learning process

| Sr. No. | Title of Metric                                              | Page No. |
|---------|--------------------------------------------------------------|----------|
| 1       | ICT usage in teaching learning                               | 466      |
| 2       | Use of ICT tool for the student participation during lecture | 486      |
| 3       | List of Google classroom link                                | 490      |