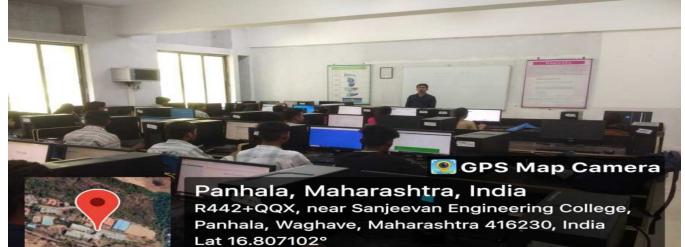

2.3.1 : Student centric methods, such as experiential learning, participative learning and problem solving methodologies are used for enhancing learning experiences and teachers use ICT-enabled tools including online resources for effective teaching and learning process

# 2. Teachers use ICT-enabled tools including online resources for effective teaching and learning process

| Sr. No. | Title of Metric                                              | Page No. |
|---------|--------------------------------------------------------------|----------|
| 1       | ICT usage in teaching learning                               | 466      |
| 2       | Use of ICT tool for the student participation during lecture | 486      |
| 3       | List of Google classroom link                                | 490      |