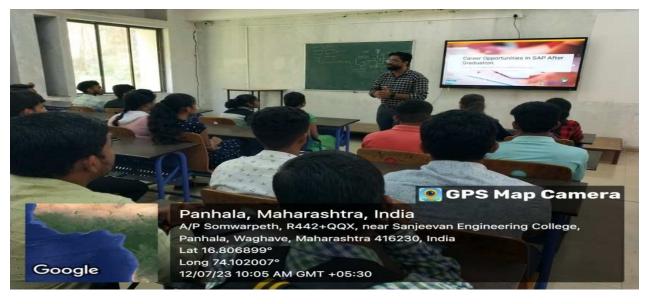

2.3.1 : Student centric methods, such as experiential learning, participative learning and problem solving methodologies are used for enhancing learning experiences and teachers use ICT-enabled tools including online resources for effective teaching and learning process

# 2. Teachers use ICT-enabled tools including online resources for effective teaching and learning process

| Sr. No. | Title of Metric                                              | Page No. |
|---------|--------------------------------------------------------------|----------|
| 1       | ICT usage in teaching learning                               | 466      |
| 2       | Use of ICT tool for the student participation during lecture | 486      |
| 3       | List of Google classroom link                                | 490      |