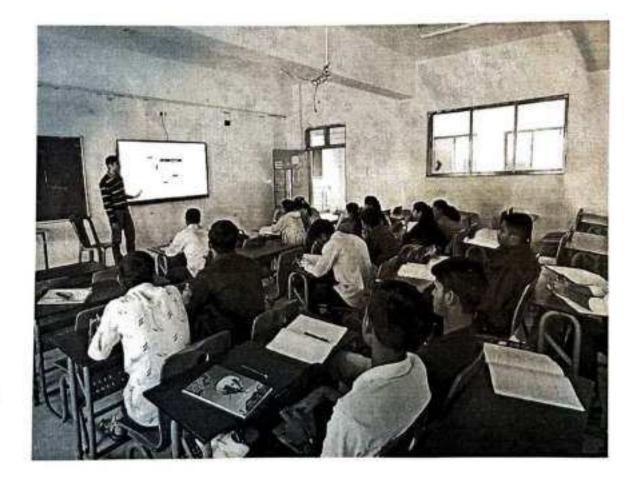

2.3.1 : Student centric methods, such as experiential learning, participative learning and problem solving methodologies are used for enhancing learning experiences and teachers use ICT-enabled tools including online resources for effective teaching and learning process