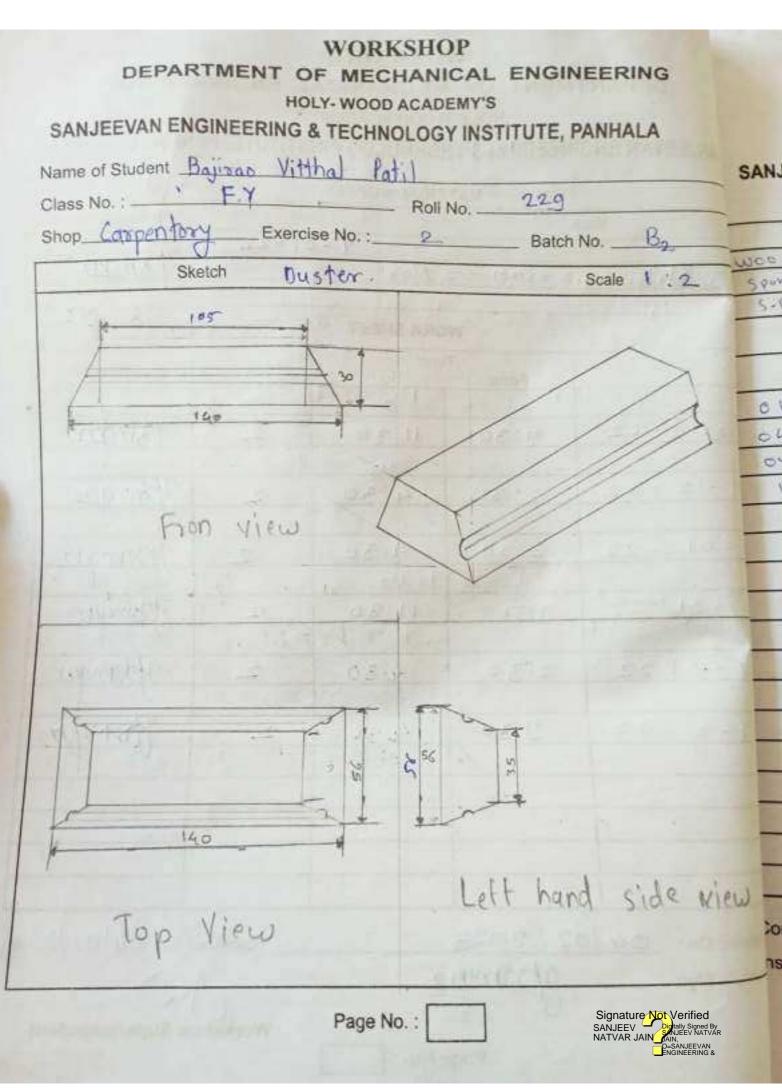

Homen                |
| 31-12-22               | 2:30       | 4:30                    | 2     | Horngan              |
| 3-01 -22               | 2.30       | 4.30                    | 2     | Homero               |
| 07-01-22               | 9.30       | 11.30                   | 2     | Hornyur              |
| 07-0122                | 2.30       | 4.30                    | 2     | Hormun               |
| 04-2-22                | 9.30       | 4.30                    | 2     | Hermiten             |
|                        |            |                         |       |                      |
|                        |            |                         |       |                      |
| Completed On : _O      | - Ju-      | B<br>YANC<br>Page No. : |       | eived On : 04 02 201 |



| Shop welding Exercise No.: Batch No. By<br>Sketch Single 'V' Bull joint Scale (:) | Name of StudentBajin<br>Class No. :FY |                 | No. 229 |           |
|-----------------------------------------------------------------------------------|---------------------------------------|-----------------|---------|-----------|
| Single 13(3) JOHD and the                                                         | shop welding                          |                 |         | No B2     |
| 2 mm                                                                              | Sketch                                | Single 'V' Bult | joint.  | Scale (:) |
| 2 mm                                                                              |                                       |