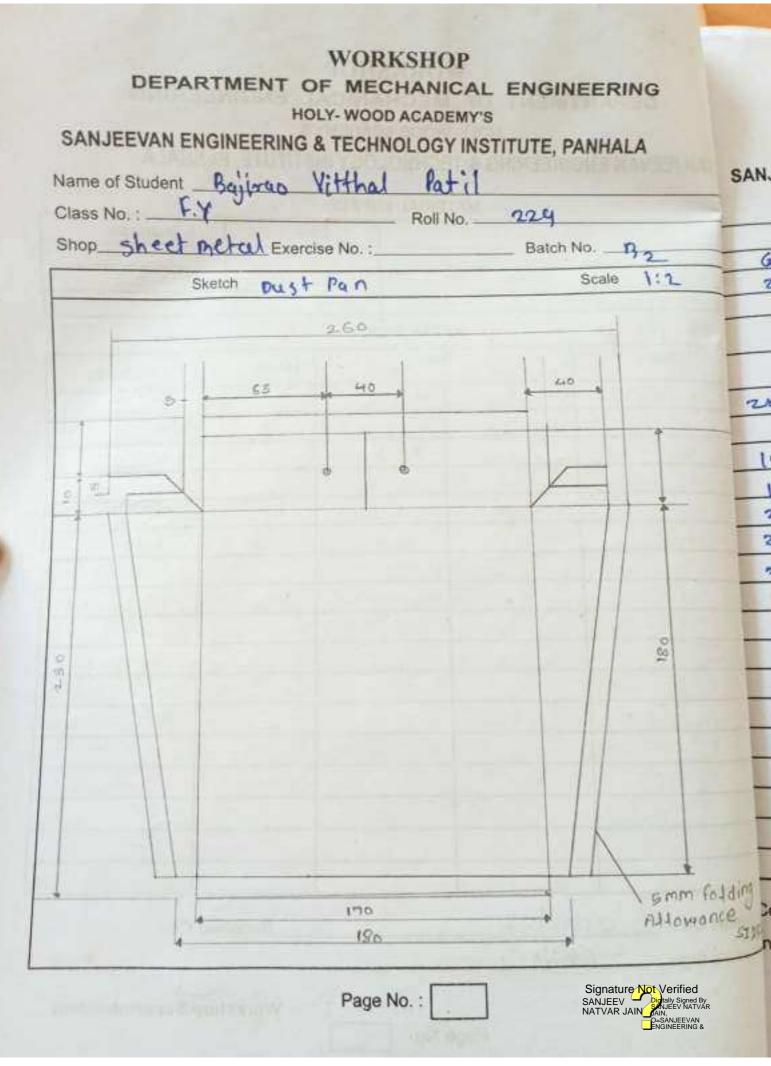

2

100.00

| Completed On :         | 25/02/22 |            | Received On :                                                                                                                                   |
|------------------------|----------|------------|-------------------------------------------------------------------------------------------------------------------------------------------------|
| Instructor's Sign. : - | - (Elit  |            | 14                                                                                                                                              |
|                        |          | Page No. : | Worksh Signature Not Verified dent<br>SANJEEV<br>NATVAR JAIN<br>PSANJEEV NATVAR<br>PSANJEEV NATVAR<br>PSANJEEV NA<br>PSANJEEV NA<br>PSANJEEV NA |



-

4

-

-

-

# WORKSHOP DEPARTMENT OF MECHANICAL ENGINEERING HOLY-WOOD ACADEMY'S SANJEEVAN ENGINEERING & TECHNOLOGY INSTITUTE, PANHALA

| T sheet              | Date       | Instructor |
|----------------------|------------|------------|
| 14 7 BOO KBOO - 1005 | 25-02-2022 | MA.D       |

#### WORK SHEET Data Time From Hours Instructor To 28 -62.20.24 3.30 11:30 2 2:30 4.30 2 10-03-2622 4.30 2 30 2 15-53 2520 2.30 4.30 2 94 -03 -2422 2.30 2 1.30 -03-202R 花树 4.30 2.30 2 31-63-2622 4.30 2.30 2 4-01 -2023 2.30 430 2

4-04-202 Received On : Completed On : \_\_\_\_ Instructor's Sign. : -Workshop Signature Not Verified SANJEEV NATVAR JAIN PSANJEEVNATVAR DESANJEEVNATVAR DESANJEEVNATVAR Page No. :

١

BR.G

# 11. Summary of Industrial visit conducted







# **Department of Mechanical Enginee