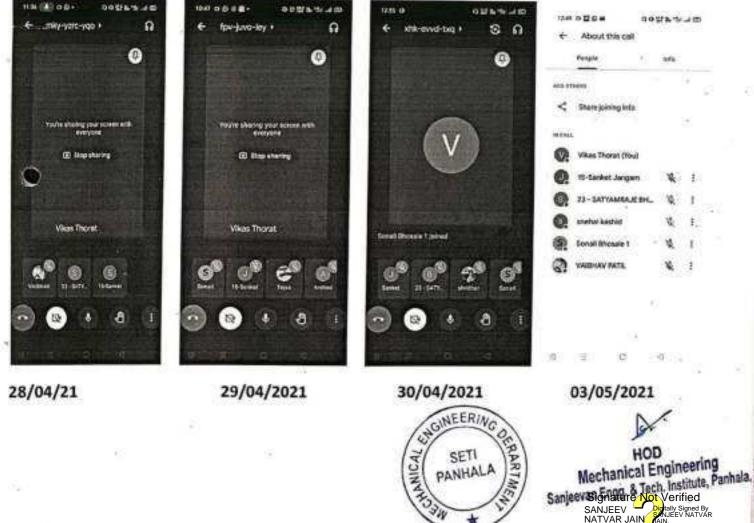

# **Department of civil engineering**

Laboratory curriculum 2022-23

# S.Y.B.Tech. ODD SEM

**BTCVL307** Solid Mechanics Laboratory

Practical Work consists of performance of at least seven experiments from the list below (excluding the eleventh study)experiment: Detailed report is expected.