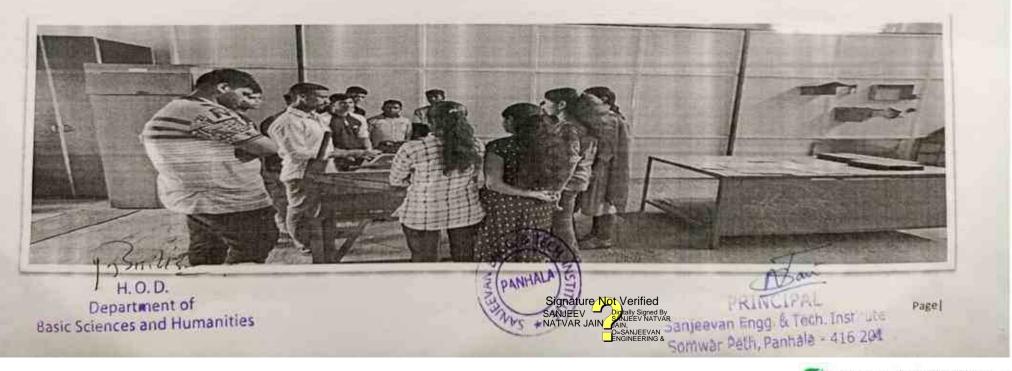

erage our engineering skills to create innovative solutions and drive positiv change. So, let's embrace the spirit of entrepreneurship, nurture our ideas, and work together to build a brighter future for ourselves and societ as a whole.

3>111 Elsm-S

H. O. D. Department of "asic Sciences and Humanities



PRINCIPAL Sanjeevan Engg. & Tech. Institute Somwar Peth, Panhala - 416 201

Signature Not Verified SANJEEV Digitally Signed By NATVAR JAIN, JAIN, JAIN, DESNJEEV NATVAR DESNJEEVAN DESNJEEVAN

Page



# FamiliarizationtoRespectiveDepartments&Institute

(Mentor-MenteeGroups-IntroductionwithinGroup)



Dr. SachinPotdar is introducing Physic Lab to new entrants.





prof. AnnpuranSaboji is introducing Chemistry Lab to new entrants



Mr. Vijay Patil is introducing Workshop to new entrants.





## OUTCOMES OFTHEPROGRAMME

Entrantswereabletodisplayconfidenceandsuccessfultransitionintoanewacademicenvironment. Entrantswereabletoutilizeprimaryresourcesandfacilitiesoftheinstitute. Entrantswereabletoestablishpositiveacquaintancewiththeirpeers,faculties,andinstituteaswhole. Entrantswereabletoattachmoralvaluesandbehaviorswiththepracticesoftheinstitutionalactivities. Self-analysisandintrospectionwaspositivelybridgedfortheiracademicneeds. Entrantswereabletogetconvincedtostructuredandcollaborativelearningplatform. Entrantswereabletoprojectexemplaryperformanceinactivitiesdesignedduringinductionprogramme

### CONCLUSION

The one-week Undergraduate Engineering Student's Induction Program at Sanjeevan Engineering and Technology Institute Panhalaserves as a crucial foundation for the academi