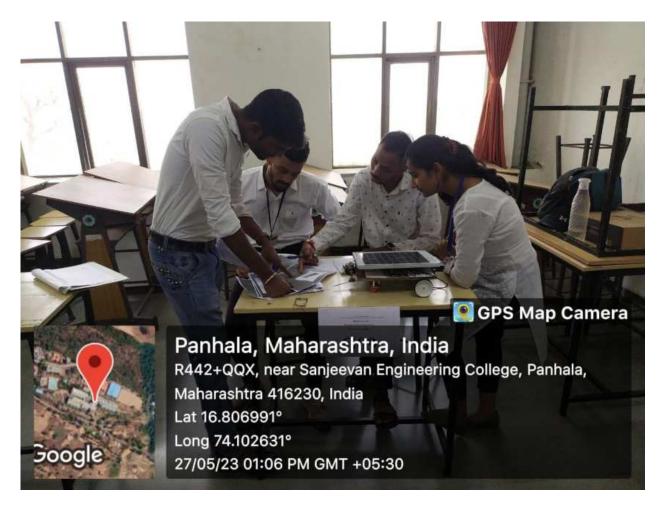

K YOU\*\*\*

 Prof.AshokBhauKolekar

 (Asst.Prof.inEnglish&CommunicationSkills)

 Co-ordinator,StudentInductionProgramme(S.I.P)Cell,S.E.T.I,Panhala(Kolhapur)





1. Computer aided drafting lab









2. Metallurgy Lab









3. Fluid Mechanics Laboratory









4. Mechatronics Lab









5. Drawing Hall



Signature Not Verified SANJEEV Digtaily Signed By SANJEEV NATVAR NATVAR JAIN SANJEEVAN SANJEEVAN SIGNEERING &

Signature Not Verified SANJEEV Digtally Signed By NATVAR JAIN, SANJEEV NATVAR DeSANJEEVAN DeSANJEEVAN SIGNEERING &



6. Fluid & Turbo Mechinery Lab









# 7. Photos of Project presentation



7.1 Project presentation students Photos with model







7.2 Project presentation students Photos with model







7.3 Project presentation students Photos with model







7.4 Project presentation students Photos with model





### One Week Workshop on "AutoCAD Software" Inauguration Function at Class Room No: 209

(Mechanical Engineering Department)



GPS Map Camera

Panhala, Maharashtra, India R442+QQX, near Sanjeevan Engineering College, Panhala, Maharashtra 416230, India Lat 16.807044° Long 74.10255° 05/12/22 09:55 AM



Google



### Hands on Training / Hands on Experience (AutoCAD Software)









### One Day Workshop On

#### "Importance of SAP in Current Scenario"

In Association With Prudentia Technology Solutions India Pvt. Ltd.

Pune On 12<sup>th</sup> July 2023









### One Day Workshop On "SAP Modules in Materials Management and Production Planning" In Association With Prudentia Technology Solutions India Pvt. Ltd. Pune On 6<sup>th</su