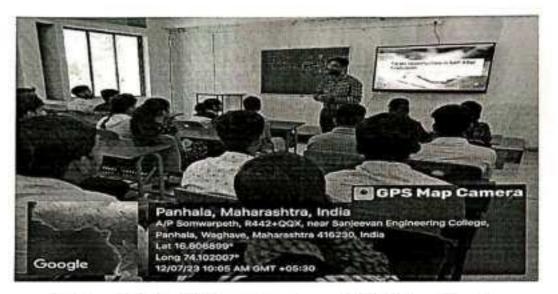

: www.seti.edu.in Email : office@seti.edu.in / admission@seti.edu.in Email : office@seti.edu.in / admission@seti.edu.in
  - 7. Place of Activity (venue): Mechanical Engineering Department Class Room-208
  - 8. Number of Participants: Total 92 students participated for this workshop
  - 9. Participants from: Students from Mechanical Engineering Department
  - 10. Photographs:



Photograph No. 1 : Workshop on Importance of SAP in Current Scenario











Sanjeevan Knowledge City, Somwar Peth-Injole, Panhala, Tal. Panhala, Dist. Kolhapur- 416 201 Phone: 0231 - 2686600 / 23 / 24 / 28 Fax: 0231 - 2686629

Approved By AICTE - New Delhi Recognized by Govt. of Maharashtra & DTE Affiliated to DBATU, Longre.

=N 6315 Email : office@seti.edu.in / admission@seti.edu.in Website : www.seti.edu.in



Photograph No. 2 : Workshop on Importance of SAP in Current Scenario

11. Report Prepared By: Asst. Prof. Praveen S. Atigre

PICALIZ Prof. Praveen S. Atigre Workshop Coordinator

S.E.T.I. Panhala



Prof. Sardar B. Deshmukh H.O.D. S.E.T.I. Panhala

Dr. Sanjeev N. Jain Principal S.E.T.I. Panhala PRINCIPAL Sanleevan Engg.& Tech. Institute m, Panhala - 416 201 Somwar





# FEEDBACK OF THE STUDENTS



PRINCIPAL van Engg. & Tech. Institute och, Panhala - 416 201





Holy-wood Academy, Kolhapur's



SANJEEVAN ENGINEERING AND TECHNOLOGY INSTITUTE

Sanjeevan Knowledge City, Somwar Peth-Injole, Panhala, Tal. Panhala, Dist. Kolhapur- 416 201 Phone : 0231 - 2686600 / 23 / 24 / 26 Fax : 0231 - 2686629

\* Approved By AICTE - New Delhi \* Recognized by GovL of Maharashtra & DTE \* Affiliated to DBA