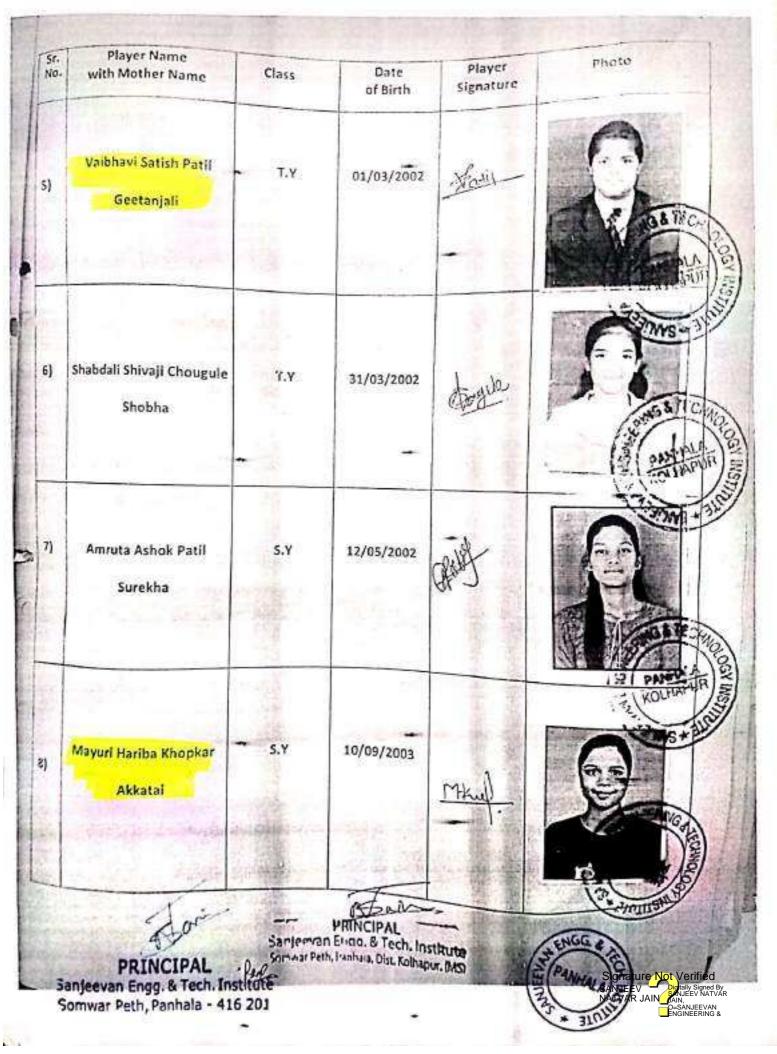

| To the                    |           |                       | ta<br>Serverantes<br>tasses | - Cash<br>INCIPAL<br>INCIPAL<br>INCIPAL<br>INCIPAL<br>INCIPAL<br>INCIPAL |



Dr. Babasaheb Ambedkar Technological University, Lonere.

## PLAYERS IDENTITY CARD

FOR ZONE, INTERZONE TOURNAMENT

Name of College: Sanje evan Engineering & Technology Institute, Panhala. Lvent/Game: Kabaddi (Men) Date: 16/11/2022 Place: PVPIT, Sangali Budhagaon.





#### ANNUAL SPORTS 2021-2022

KABADDI TEAM (MENS)

| SR NO | NAMES            | CLASS                                                                           |
|-------|------------------|---------------------------------------------------------------------------------|
| 1     | Pradip Kadam     | B.E                                                                             |
| 2     | Vishwajeet Patil | B.E                                                                             |
| 3     | Uday Patil       | B.E                                                                             |
| 4     | Shubham Narke    | B.E                                                                             |
| 5     | Najim Mullani    | B.E