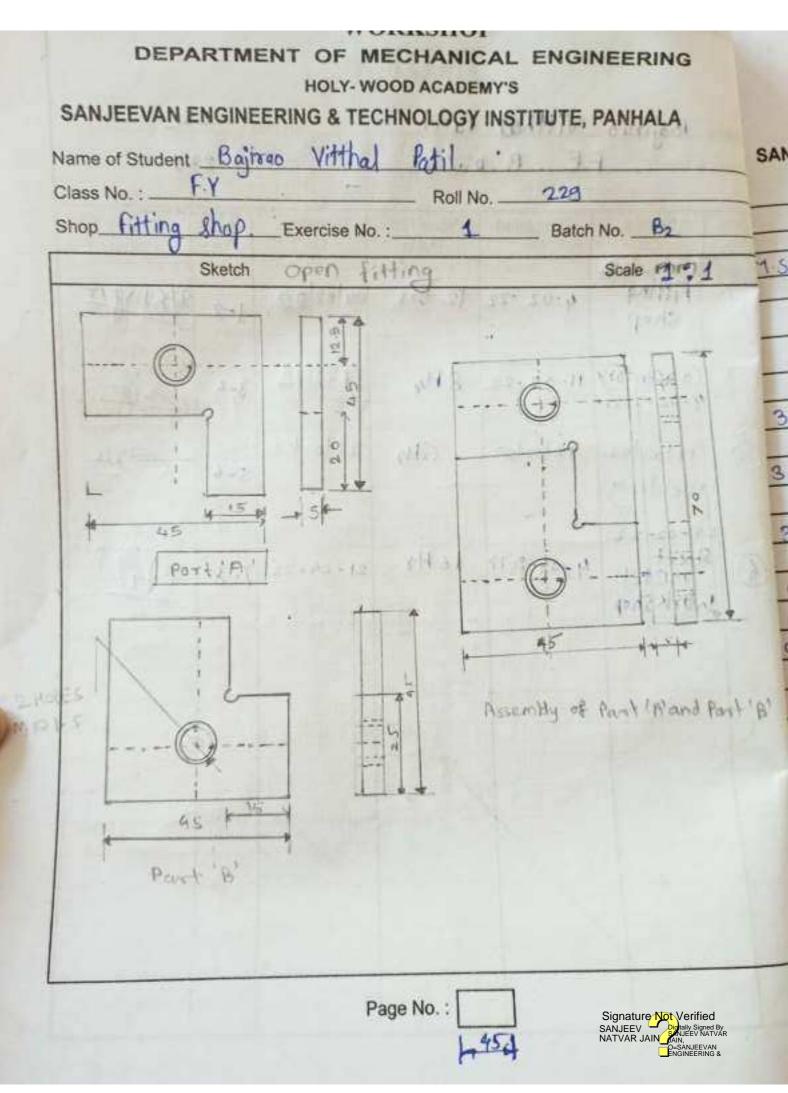

|   |                     | 12        |          |                | -   | gnature <b>∿<u>p</u>t∖</b> Verified |



| DEPAR<br>SANJEEVAN ENG | TMENT OF M | OOD ACADEM              |       |                      |
|------------------------|------------|-------------------------|-------|----------------------|
|                        | MATE       | RIAL SUPPLY             |       |                      |
| Siz                    | :e         |                         | Date  | Instructor           |
| MS flat sox            | SO KSMM -2 | N65                     | 01-22 | Maryur               |
| -                      | W          | ORK SHEET               |       |                      |
| Date                   |            | ime<br>To               | Hours | Instructor           |
| 30-12-22               | 9:30       | 11:30                   | 2_    | Homen                |
| 31-12-22