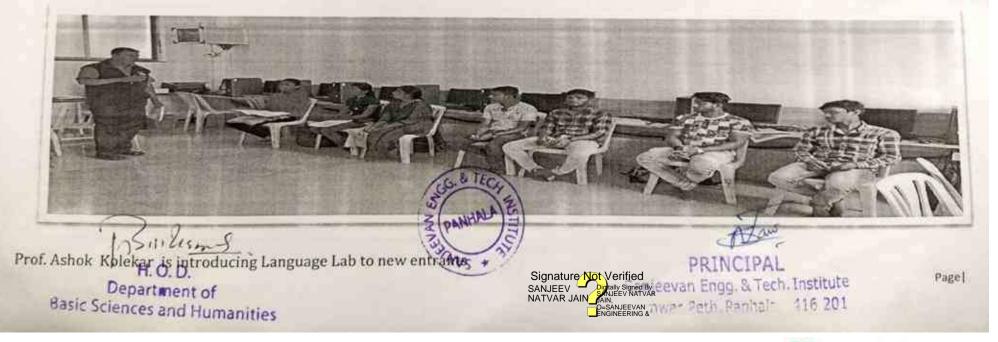

a unique pathway to make a meaningful impact on the world. It's journey filled with challenges and rewards, and it allows us to leverage our engineering skills to create innovative solutions and drive positiv change. So, let's embrace the spirit of entrepreneurship, nurture our ideas, and work together to build a brighter future for ourselves and societ as a whole.

3>111 Elsm-S

H. O. D. Department of "asic Sciences and Humanities



PRINCIPAL Sanjeevan Engg. & Tech. Institute Somwar Peth, Panhala - 416 201

Signature Not Verified SANJEEV Digitally Signed By NATVAR JAIN, JAIN, JAIN, DESNJEEV NATVAR DESNJEEVAN DESNJEEVAN

Page



# FamiliarizationtoRespectiveDepartments&Institute

(Mentor-MenteeGroups-IntroductionwithinGroup)



Dr. SachinPotdar is introducing Physic Lab to new entrants.





prof. AnnpuranSaboji is introducing Chemistry Lab to new entrants



Mr. Vijay Patil is introducing Workshop to new entrants.





## OUTCOMES OFTHEPROGRAMME

Entrantswereabletodisplayconfidenceandsuccessfultransitionintoanewacademicenvironment. Entrantswereabletoutilizeprimaryresourcesandfacilitiesoftheinstitute. Entrantswereabletoestablishpositiveacquaintancewiththeirpeers,faculties,andinstituteaswhole. Entrantswereabletoattachmoralvaluesandbehaviorswiththepracticesoftheinstitutionalactivities. Self-analysisandintrospectionwaspositivelybridgedfortheiracademicneeds. Entrantswereabletogetconvincedtostructuredandcollaborativelearningplatform. Entrantswereabletoprojectexemplaryperformanceinactivitiesdesignedduringinductionprogramme

### CONCLUSION

The one-week Undergraduate Engineering