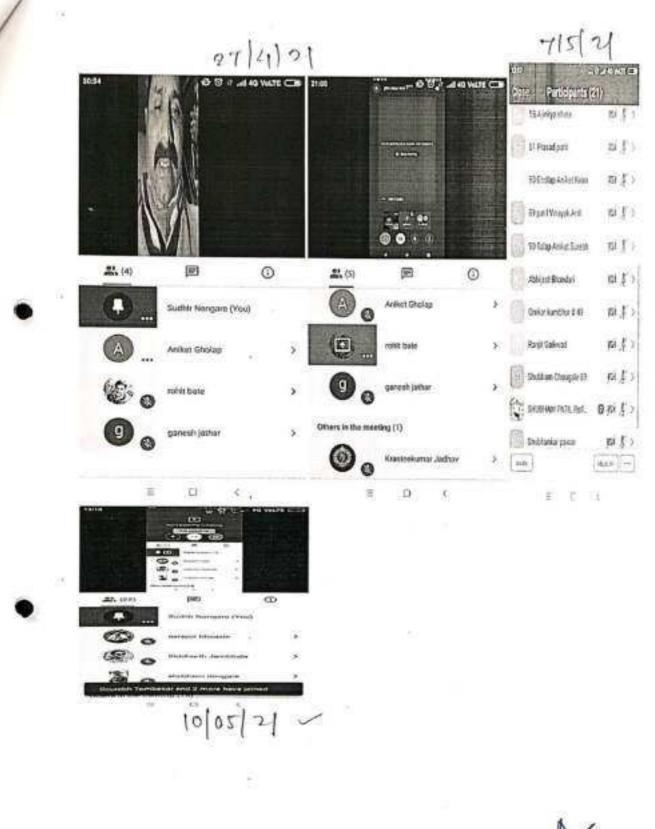

# 2. Teachers use ICT-enabled tools including online resources for effective teaching and learning process

| Sr. No. | Title of Metric                                              | Page No. |
|---------|--------------------------------------------------------------|----------|
| 1       | ICT usage in teaching learning                               | 466      |
| 2       | Use of ICT tool for the student participation during lecture | 486      |
| 3       | List of Google classroom link                                | 490      |