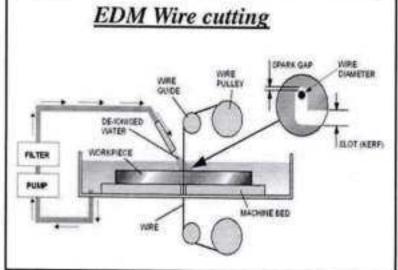

ged in a tank of dielectric fluid such as deionized water. This process can also cut plates as thick as 300mm and is used for making punches, tools and dies from hard metals that are difficult to machine with other methods. The wire, which is constantly fed from a spool, is held between upper and lower diamond guides.

Guides are usually CNC-controlled and move in the x-y plane. On most machines, the upper guide can move independently in the axis, giving it a flexibility to cut tapered and transitioning shapes .Wires made of brass are generally preferred, (also uses copper or tungsten or brass coated and multi coated wires). Water helps in flushing away the debris from the cutting zone. Flushing also helps to determine the feed rates to be given for different thickness of the materials





Wire Cut EDM Machine



Signature Not Verified SANJEEV Digitally Signed By NATVAR JAIN AAIN. O=SANJEEVAN

#### Components of Wire EDM Machine

The machine comprises several parts that work together to give a material the desired shape. Below are the components of the machine.

#### 1. CNC Tools

The CNC tools control the entire operation of the Wire EDM machining process. Controlling the entire operations include being in control of the sequencing of the wire path and being able to manage the cutting process automatically.

#### 2. Power Supply

The power supply unit is the component that delivers pulses (from 100V to 300V) to the wire electrode and the work piece. Furthermore, it controls the frequency and strength of the electrical charges that pass through the wire electrode to intera