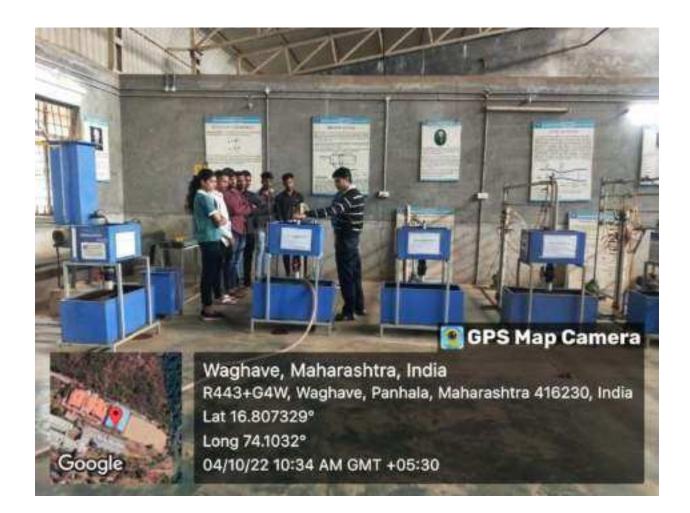

# **Department of civil engineering**

Laboratory curriculum 2022-23

# S.Y.B.Tech. ODD SEM

**BTCVL307** Solid Mechanics Laboratory

Practical Work consists of performance of at least seven experiments from the list below (excluding the eleventh study)experiment: Detailed report is expected.