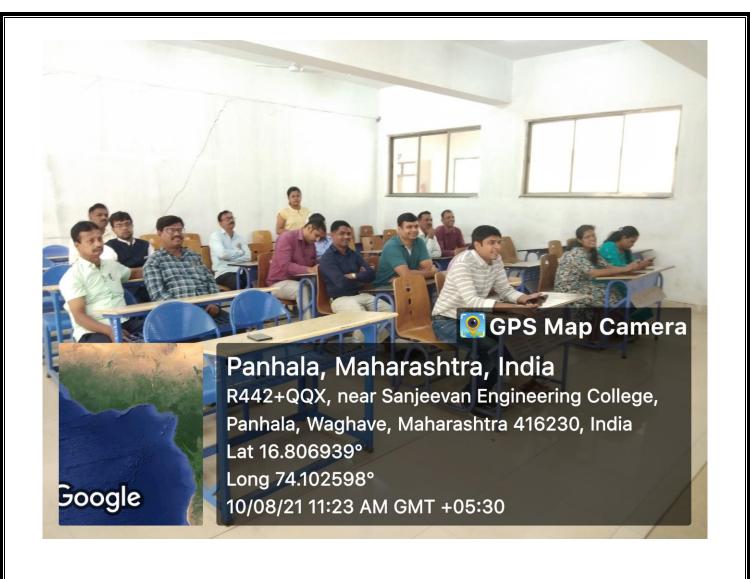

Dr. V.H. Deokar served as the course's principal guest and resource person. This workshop was attended by 30 students and three faculty members from the Civil Engineering Department.

Dr. V.H. Deokar, our resource person, explained what IP is and the legal rights associated with it during the session Unlocking the Power of IPR-Practical Insite & Strategies. faculties from several fields attended the entire session with enthusiasm.

## Photo Gallery:-