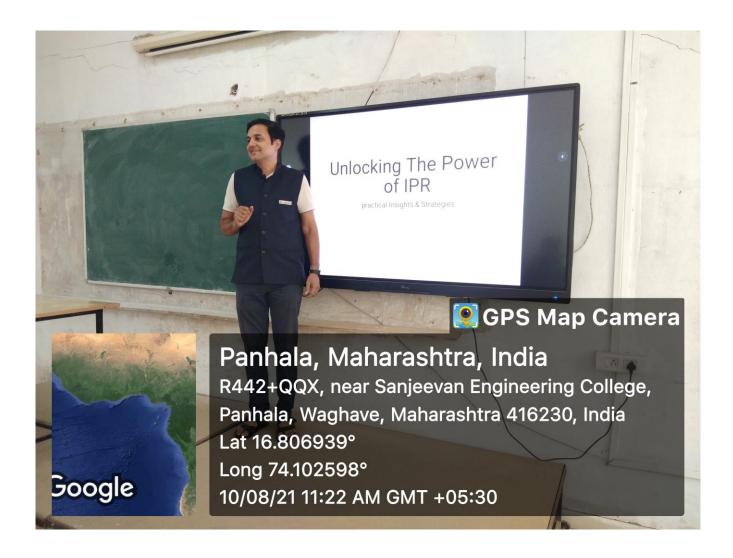

#### Programme details:

On 24th July 2021, the Civil Engineering Department hosted a seminar titled "Unlocking The Power of IPR-Practical Insite & Strategies" at Sanjeevan Engineering & Technology Institute in Panhala.

Dr. V.H. Deokar served as the course's principal guest and resource person. This workshop was attended by 30 students and three faculty members from the Civil Engineering Department.

Dr. V.H. Deokar, our resource person, explained what IP is and the legal rights associated with it during the session Unlocking the Power of IPR-Practical Insite & Strategies. faculties from several fields attended the entire session with enthusiasm.

## Photo Gallery:-