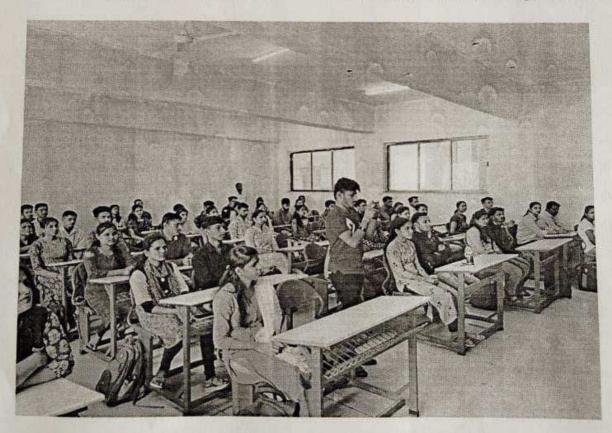

# Photo Gallery :-

Co-ordinator
Prof. A. M. Momin

HOD Civil:
Frof. J. S. Mevekari
HOD
Civil Engineering

Civil Engineering Sanjeevan Engineering & Technology Institute Somwar Peth. Panhala. Dist. Kolhapur. (416 201)