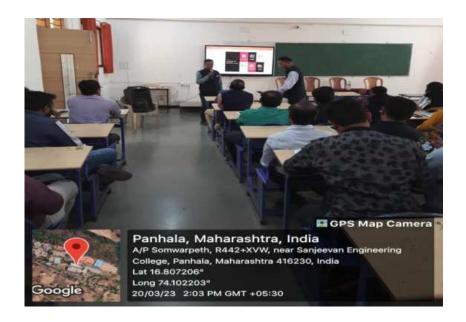

IPR cell of SETI, Panhala organized one day workshop on IPR Awareness and Filing Procedure. Faculties from all department and diploma wing participated enthusiastically. Hon'ble Principal Dr.S.N.Jain along with Vice Principal Dr.Suhas Sapate inaugurated the workshop. The main purpose to organize the workshop is to introduce IPR & its importance. Prof. E.P.Salokhe nicely explained need and awareness of IPR usage in higher education institutes for quality improvement. He shared few examples of patents with reputed companies and organizations. Dr. G.C.Koli extends the session further with IPR filing procedure. He also shared patent filing forms among faculties. 43 faculties from degree and diploma have attended the workshop. It was coordinated by Dr.C.R.Dongarsane, E&TC department and Prof.Y.R.Naik, Electrical department.

# **NOTICE**

All the students of SE, TE & BE are hereby informed that, the Department of Civil Engineering organized the IPR Session on Rules & Regulations of IPR on 8th October 2022 from 11:00 am 01:00 pm in class room no. 108. Kindly attend the session.

# Sanjeevan Engineering & Technology Institute, Panhala Department of Civil Engineering Workshop on "Rules & Regulations in IPR"

Title of Session

"Rules & Regulations in IPR"

**Topic Covered** 

SESSION II :- Rules & Regulations in IPR

**Date & Time** 

8th October 2022, 2:00 -4:00 PM

Resource Person

Prof. J. S. Mevekari

Co-ordinator

Prof. A. M. Momin

Targeted Audience:

Civil Department Faculty & Students (TY)