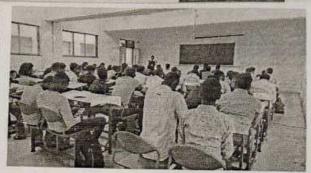

IPR cell of SETI, Panhala organized one day workshop on IPR Awareness and Filing Procedure. Faculties from all department and diploma wing participated enthusiastically. Hon'ble Principal Dr.S.N.Jain along with Vice Principal Dr.Suhas Sapate inaugurated the workshop. The main purpose to organize the workshop is to introduce IPR & its importance. Prof. E.P.Salokhe nicely explained need and awareness of IPR usage in higher education institutes for quality improvement. He shared few examples of patents with reputed companies and organizations. Dr. G.C.Koli extends the session further with IPR filing procedure. He also shared patent filing forms among faculties. 43 faculties from degree and diploma have attended the workshop. It was coordinated by Dr.C.R.Dongarsane, E&TC department and Prof.Y.R.Naik, Electrical department.

# **NOTICE**

All the students of SE, TE & BE are hereby informed that, the Department of Civil Engineering organized the IPR Session on Rules & Regulations of IPR on 8th October 2022 from 11:00 am 01:00 pm in class room no. 108. Kindly attend the session.

# Sanjeevan Engineering & Technology Institute, Panhala Department of Civil Engineering Workshop on "Rules & Regulations in IPR"

Title of Session

"Rules & Regulations in IPR"

**Topic Covered** 

SESSION II :- Rules & Regulations in IPR

#### Programme details:

Civil Engineering department organized a session on "Rules & Regulations in IPR" on 8th October 2022 at Sanjeevan Engineering & Technology Institute, Panhala.

The chief guest and Resource person for the course was Prof. J. S. Mevekari, Sanjeevan Engineering & Technology Institute, Panhala.

For this session, 35 students & 4 Faculty members were present from Civil Engineering Department.

Our Resource person Prof. J. S. Mevekari covered topic under the session on Rules & Regulations in IPR.