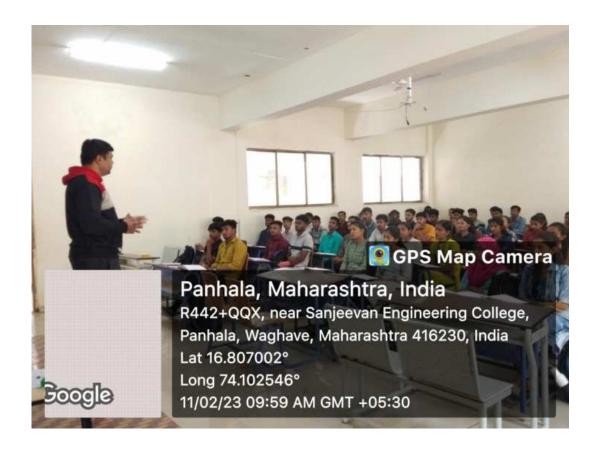

# Sanjeevan Engineering & Technology Institute, Panhala Department of Civil Engineering Workshop on "Rules & Regulations in IPR"

Title of Session

"Rules & Regulations in IPR"

**Topic Covered** 

SESSION II :- Rules & Regulations in IPR

**Date & Time** 

8th October 2022, 2:00 -4:00 PM

Resource Person

Prof. J. S. Mevekari

Co-ordinator

Prof. A. M. Momin

Targeted Audience:

Civil Department Faculty & Students (TY)

#### Programme details:

Civil Engineering department organized a session on "Rules & Regulations in IPR" on 8th October 2022 at Sanjeevan Engineering & Technology Institute, Panhala.

The chief guest and Resource person for the course was Prof. J. S. Mevekari, Sanjeevan Engineering & Technology Institute, Panhala.

For this session, 35 students & 4 Faculty members were present from Civil Engineering Department.

Our Resource person Prof. J. S. Mevekari covered topic under the session on Rules & Regulations in IPR.