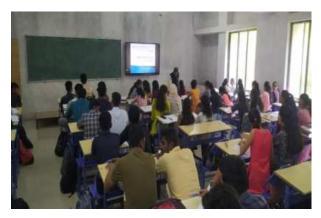

# Sanjeevan Engineering & Technology Institute, Panhala Department of Civil Engineering Workshop on "Rules & Regulations in IPR"

Title of Session

"Rules & Regulations in IPR"

**Topic Covered** 

SESSION II :- Rules & Regulations in IPR

#### Programme details:

Civil Engineering department organized a session on "Rules & Regulations in IPR" on 8th October 2022 at Sanjeevan Engineering & Technology Institute, Panhala.

The chief guest and Resource person for the course was Prof. J. S. Mevekari, Sanjeevan Engineering & Technology Institute, Panhala.

For this session, 35 students & 4 Faculty members were present from Civil Engineering Department.

Our Resource person Prof. J. S. Mevekari covered topic under the session on Rules & Regulations in IPR.