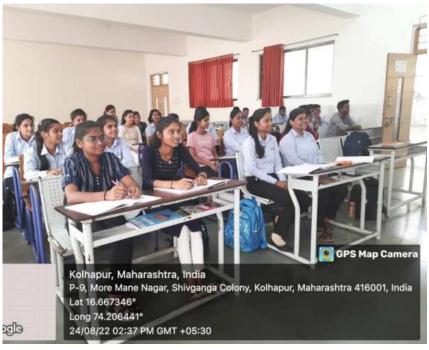

For this session, 35 students & 4 Faculty members were present from Civil Engineering Department.

Our Resource person Prof. J. S. Mevekari covered topic under the session on Rules & Regulations in IPR.

Students of departments learned and enjoyed entire session enthusiastically. This session will be useful for student's inventions related to projects & rights to their originality. The session content includes Rules & Regulations in IPR. The session was co-ordinated by Prof. A. M. Momin along with all Departmental staff members.