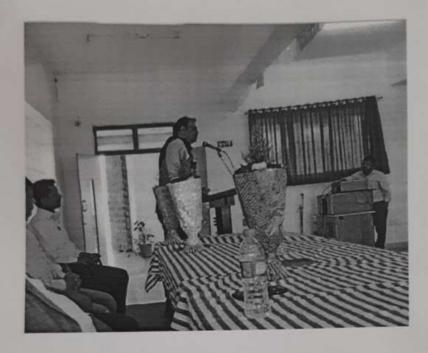

# Sanjeevan Engineering & Technology Institute, Panhala Department of Civil Engineering Workshop on "Rules & Regulations in IPR"

Title of Session

"Rules & Regulations in IPR"

**Topic Covered** 

SESSION II :- Rules & Regulations in IPR

**Date & Time** 

8th October 2022, 2:00 -4:00 PM

Resource Person

Prof. J. S. Mevekari

Co-ordinator

Prof. A. M. Momin

Targeted Audience:

Civil Department Faculty & Students (TY)

#### Programme details:

Civil Engineering department organized a session on "Rules & Regulations in IPR" on 8th October 2022 at Sanjeevan Engineering & Technology Institute, Panhala.

The chief guest and Resource person for the course was Prof. J. S. Mevekari, Sanjeevan Engineering & Technology Institute, Panhala.

For this session, 35 students & 4 Faculty members were present from Civil Engineering Department.

Our Resource person Prof. J. S. Mevekari covered topic under the session on Rules & Regulations in IPR.