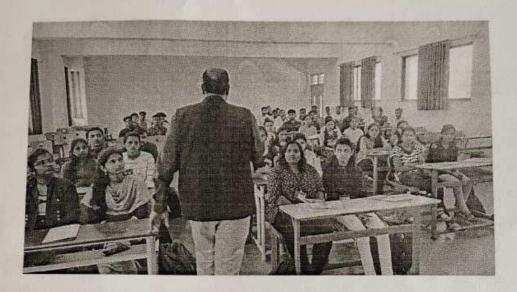

# Photo Gallery :-

Co-ordinator
Prof. A. M. Momin

HOD Civil:
Frof. J. S. Mevekari
HOD
Civil Engineering

Civil Engineering Sanjeevan Engineering & Technology Institute Somwar Peth. Panhala. Dist. Kolhapur. (416 201)

#### Programme details:

Civil Engineering department organized a session on "Rules & Regulations in IPR" on 8th October 2022 at Sanjeevan Engineering & Technology Institute, Panhala.

The chief guest and Resource person for the course was Prof. J. S. Mevekari, Sanjeevan Engineering & Technology Institute, Panhala.

For this session, 35 students & 4 Faculty members were present from Civil Engineering Department.

Our Resource person Prof. J. S. Mevekari covered topic under the session on Rules & Regulations in IPR.

Students of departments learned and enjoyed entire session enthusiastically. This session will be useful for student's inventions related to projects & rights to their originality. The session content includes Rules & Regulations in IPR. The session was co-ordinated by Prof. A. M. Momin along with all Departmental staff members.