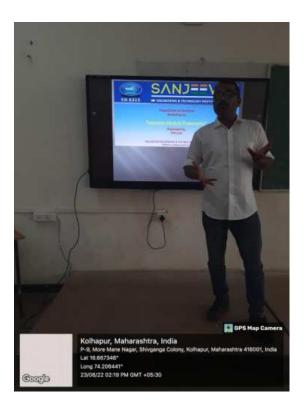

### **One Page Report**

- Name of Event: Workshop on IPR Awareness and Filing Procedure
- Resource Persons: Prof. E.P.Salokhe, Dean Academics (SETI, Panhala) and
   Dr. G.C.Koli, Dean, IQAC (SETI, Panhala)
- Organized by IPR Cell, Sanjeevan Engineering & Technology Institute, Panhala.
- **Date:** 25<sup>th</sup> March ,2023

IPR cell of SETI, Panhala organized one day workshop on IPR Awareness and Filing Procedure. Faculties from all department and diploma wing participated enthusiastically. Hon'ble Principal Dr.S.N.Jain along with Vice Principal Dr.Suhas Sapate inaugurated the workshop. The main purpose to organize the workshop is to introduce IPR & its importance. Prof. E.P.Salokhe nicely explained need and awareness of IPR usage in higher education institutes for quality improvement. He shared few examples of patents with reputed companies and organizations. Dr. G.C.Koli extends the session further with IPR filing procedure. He also shared patent filing forms among faculties. 43 faculties from degree and diploma have attended the workshop. It was coordinated by Dr.C.R.Dongarsane, E&TC department and Prof.Y.R.Naik, Electrical department.