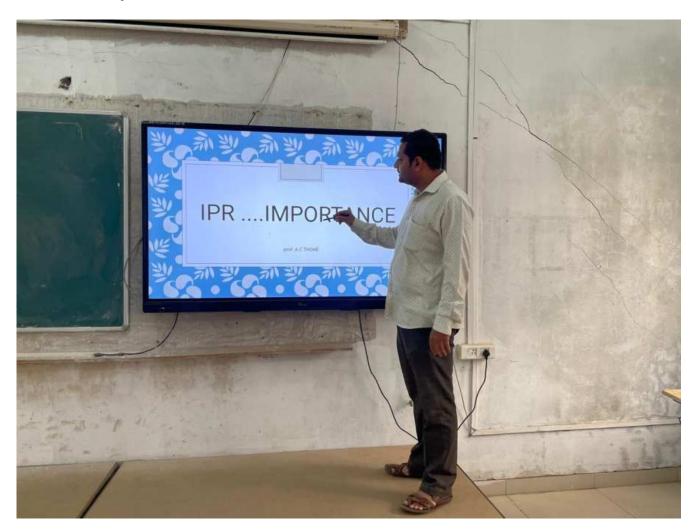

# Sanjeevan Engineering & Technology Institute, Panhala Department of Civil Engineering Workshop on "Rules & Regulations in IPR"

Title of Session

"Rules & Regulations in IPR"

**Topic Covered** 

SESSION II :- Rules & Regulations in IPR

**Date & Time** 

8th October 2022, 2:00 -4:00 PM

Resource Person

Prof. J. S. Mevekari

Co-ordinator

Prof. A. M. Momin

Targeted Audience:

Civil Department Faculty & Students (TY)

#### Programme details:

Civil Engineering department organized a session on "Rules & Regulations in IPR" on 8th October 2022 at Sanjeevan Engineering & Technology Institute, Panhala.

The chief guest and Resource person for the course was Prof. J. S. Mevekari, Sanjeevan Engineering & Technology Institute, Panhala.