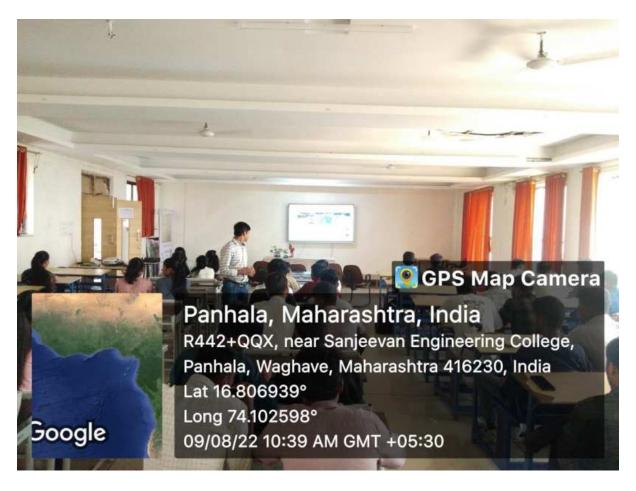

# Sanjeevan Engineering & Technology Institute, Panhala Department of Civil Engineering Workshop on "Rules & Regulations in IPR"

Title of Session

"Rules & Regulations in IPR"

**Topic Covered** 

SESSION II :- Rules & Regulations in IPR

**Date & Time** 

8th October 2022, 2:00 -4:00 PM

Resource Person

Prof. J. S. Mevekari

Co-ordinator

Prof. A. M. Momin

Targeted Audience:

Civil Department Faculty & Students (TY)

#### Programme details:

Civil Engineering department organized a session on "Rules & Regulations in IPR" on 8th October 2022 at Sanjeevan Engineering & Technology Institute, Panhala.

The chief guest and Resource person for the course was Prof. J. S. Mevekari, Sanjeevan Engineering & Technology Institute, Panhala.

For this session, 35 students & 4 Faculty members were present from Civil Engineering Department.

Our Resource person Prof. J. S. Mevekari covered topic under the session on Rules & Regulations in IPR.

Students of departments learned and enjoyed entire session enthusiastically. This session will be useful for student's inventions related to projects & rights to their originality. The session content includes Rules & Regulations in IPR. The session was co-ordinated by Prof. A. M. Momin along with all Departmental staff members.