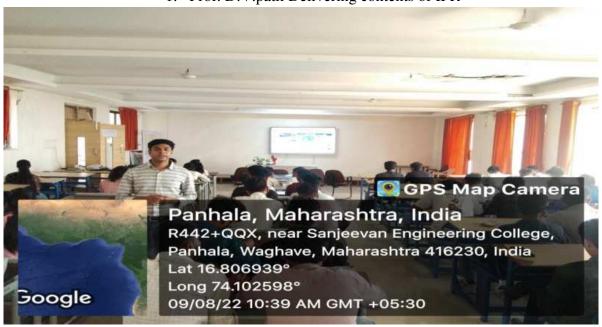

# Sanjeevan Engineering & Technology Institute, Panhala Department of Civil Engineering Workshop on "Rules & Regulations in IPR"

Title of Session

"Rules & Regulations in IPR"

**Topic Covered** 

SESSION II :- Rules & Regulations in IPR

**Date & Time** 

8th October 2022, 2:00 -4:00 PM

Resource Person

Prof. J. S. Mevekari

Co-ordinator

Prof. A. M. Momin

Targeted Audience:

Civil Department Faculty & Students (TY)

#### Programme details:

Civil Engineering department organized a session on "Rules & Regulations in IPR" on 8th October 2022 at Sanjeevan Engineering & Technology Institute, Panhala.

The chief guest and Resource person for the course was Prof. J. S. Mevekari, Sanjeevan Engineering & Technology Institute, Panhala.

For this session, 35 students & 4 Faculty members were present from Civil Engineering Department.

Our Resource person Prof. J. S. Mevekari covered topic under the session on Rules & Regulations in IPR.

Students of departments learned and enjoyed entire session enthusiastically. This session will be useful for student's inventions related to projects & rights to their originality. The session content includes Rules & Regulations in IPR. The session was co-ordinated by Prof. A. M. Momin along with all Departmental staff members.