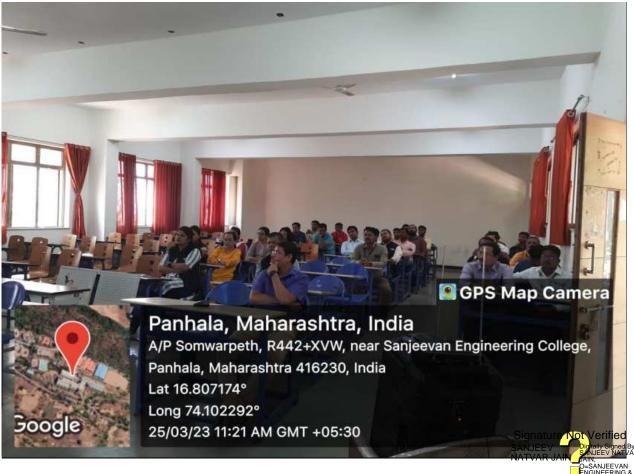

# Photo Gallery :-

Co-ordinator
Prof. A. M. Momin

HOD Civil:
Frof. J. S. Mevekari
HOD
Civil Engineering

Civil Engineering Sanjeevan Engineering & Technology Institute Somwar Peth. Panhala. Dist. Kolhapur. (416 201)