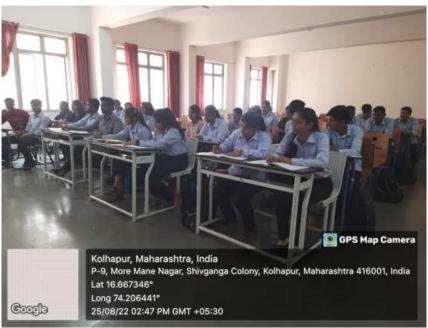

IPR cell of SETI, Panhala organized one day workshop on IPR Awareness and Filing Procedure. Faculties from all department and diploma wing participated enthusiastically. Hon'ble Principal Dr.S.N.Jain along with Vice Principal Dr.Suhas Sapate inaugurated the workshop. The main purpose to organize the workshop is to introduce IPR & its importance. Prof. E.P.Salokhe nicely explained need and awareness of IPR usage in higher education institutes for quality improvement. He shared few examples of patents with reputed companies and organizations. Dr. G.C.Koli extends the session further with IPR filing procedure. He also shared patent filing forms among faculties. 43 faculties from degree and diploma have attended the workshop. It was coordinated by Dr.C.R.Dongarsane, E&TC department and Prof.Y.R.Naik, Electrical department.

For this session, 35 students & 4 Faculty members were present from Civil Engineering Department.

Our Resource person Prof. J. S. Mevekari covered topic under the session on Rules & Regulations in IPR.