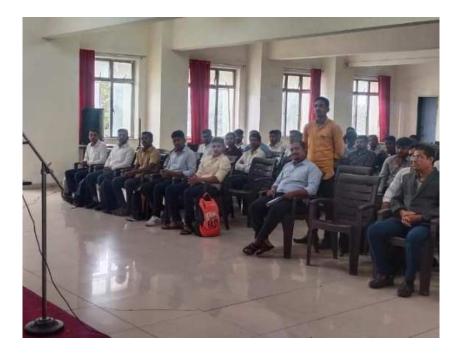

# Sanjeevan Engineering & Technology Institute, Panhala Department of Civil Engineering Workshop on "Rules & Regulations in IPR"

Title of Session

"Rules & Regulations in IPR"

**Topic Covered** 

SESSION II :- Rules & Regulations in IPR

**Date & Time** 

8th October 2022, 2:00 -4:00 PM

Resource Person

Prof. J. S. Mevekari

Co-ordinator

Prof. A. M. Momin

Targeted Audience:

Civil Department Faculty & Students (TY)

#### Programme details:

Civil Engineering department organized a session on "Rules & Regulations in IPR" on 8th October 2022 at Sanjeevan Engineering & Technology Institute, Panhala.

The chief guest and Resource person for the course was Prof. J. S. Mevekari, Sanjeevan Engineering & Technology Institute, Panhala.

For this session, 35 students & 4 Faculty members were present from Civil Engineering Department.

Our Resource person Prof. J. S. Mevekari covered topic under the session on Rules & Regulations in IPR.