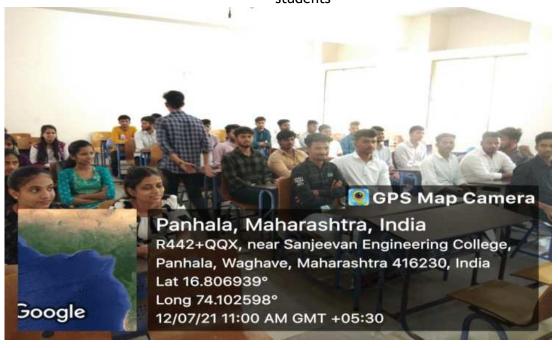

# Photo Gallery :-

Co-ordinator
Prof. A. M. Momin

HOD Civil:
Frof. J. S. Mevekari
HOD
Civil Engineering

Civil Engineering Sanjeevan Engineering & Technology Institute Somwar Peth. Panhala. Dist. Kolhapur. (416 201)