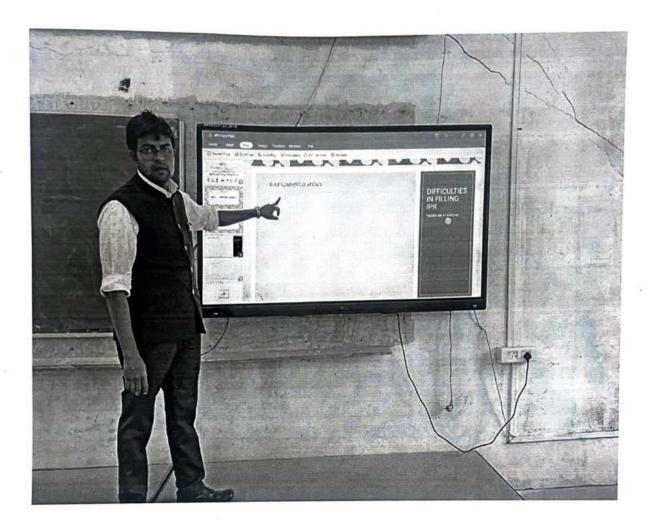

# Photo Gallery :-

Co-ordinator
Prof. A. M. Momin

HOD Civil:
Frof. J. S. Mevekari
HOD
Civil Engineering

Civil Engineering Sanjeevan Engineering & Technology Institute Somwar Peth. Panhala. Dist. Kolhapur. (416 201)