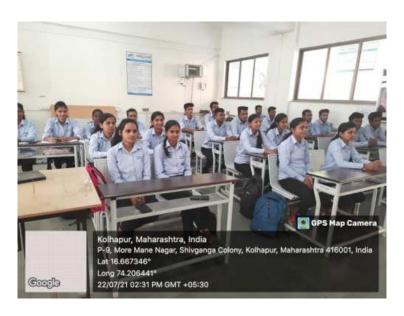

# **NOTICE**

All the students of SE, TE & BE are hereby informed that, the Department of Civil Engineering organized the IPR Session on Rules & Regulations of IPR on 8th October 2022 from 11:00 am 01:00 pm in class room no. 108. Kindly attend the session.

# Sanjeevan Engineering & Technology Institute, Panhala Department of Civil Engineering Workshop on "Rules & Regulations in IPR"

Title of Session

"Rules & Regulations in IPR"

**Topic Covered** 

SESSION II :- Rules & Regulations in IPR

#### Programme details:

Civil Engineering department organized a session on "Rules & Regulations in IPR" on 8th October 2022 at Sanjeevan Engineering & Technology Institute, Panhala.

The chief guest and Resource person for the course was Prof. J. S. Mevekari, Sanjeevan Engineering & Technology Institute, Panhala.

For this session, 35 students & 4 Faculty members were present from Civil Engineering Department.

Our Resource person Prof. J. S. Mevekari covered topic under the session on Rules & Regulations in IPR.