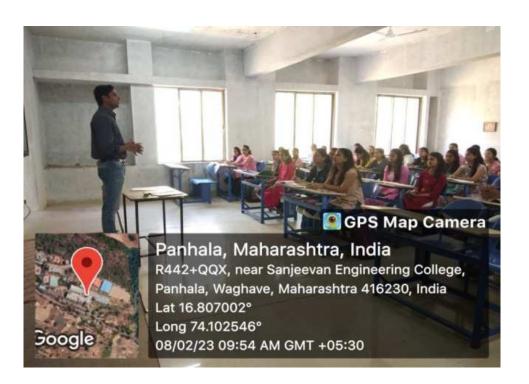

# Photo Gallery :-

Co-ordinator
Prof. A. M. Momin

HOD Civil:
Frof. J. S. Mevekari
HOD
Civil Engineering

Civil Engineering Sanjeevan Engineering & Technology Institute Somwar Peth. Panhala. Dist. Kolhapur. (416 201)

#### Programme details:

Civil Engineering department organized a session on "Rules & Regulations in IPR" on 8th October 2022 at Sanjeevan Engineering & Technology Institute, Panhala.

The chief guest and Resource person for the course was Prof. J. S. Mevekari, Sanjeevan Engineering & Technology Institute, Panhala.

For this session, 35 students & 4 Faculty members were present from Civil Engineering Department.

Our Resource person Prof. J. S. Mevekari covered topic under the session on Rules & Regulations in IPR.