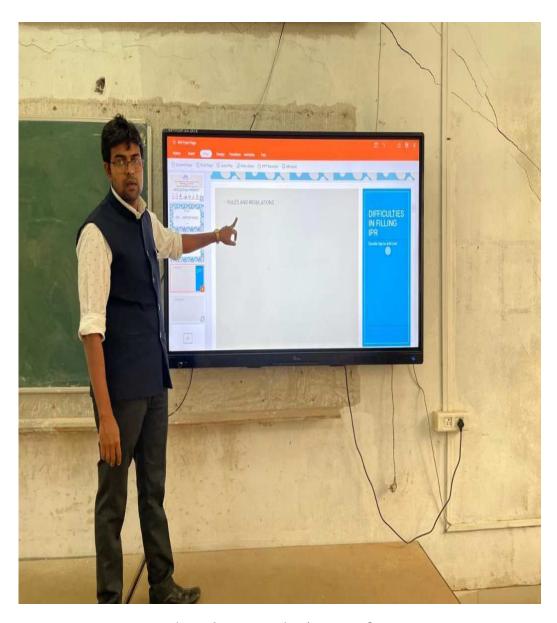

# Sanjeevan Engineering & Technology Institute, Panhala Department of Civil Engineering Workshop on "Rules & Regulations in IPR"

Title of Session

"Rules & Regulations in IPR"

**Topic Covered** 

SESSION II :- Rules & Regulations in IPR

**Date & Time** 

8th October 2022, 2:00 -4:00 PM

Resource Person

Prof. J. S. Mevekari

Co-ordinator

Prof. A. M. Momin

Targeted Audience:

Civil Department Faculty & Students (TY)

#### Programme details:

Civil Engineering department organized a session on "Rules & Regulations in IPR" on 8th October 2022 at Sanjeevan Engineering & Technology Institute, Panhala.

The chief guest and Resource person for the course was Prof. J. S. Mevekari, Sanjeevan Engineering & Technology Institute, Panhala.

For this session, 35 students & 4 Faculty members were present from Civil Engineering Department.

Our Resource person Prof. J. S. Mevekari covered topic under the session on Rules & Regulations in IPR.

Students of departments learned and enjoyed entire session enthusiastically. This session will be useful for student's inventions related to projects & rights to their originality. The session content includes Rules & Regulations in IPR. The session was co-ordinated by Prof. A. M. Momin along with all Departmental staff members.

# Photo Gallery :-

Co-ordinator
Prof. A. M. Momin

HOD Civil:
Frof. J. S. Mevekari
HOD
Civil Engineering

Civil Engineering Sanjeevan Engineering & Technology Institute Somwar Peth. Panhala. Dist. Kolhapur. (416 201)