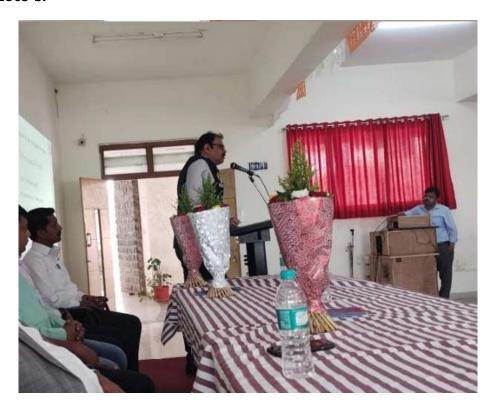

IPR cell of SETI, Panhala organized one day workshop on IPR Awareness and Filing Procedure. Faculties from all department and diploma wing participated enthusiastically. Hon'ble Principal Dr.S.N.Jain along with Vice Principal Dr.Suhas Sapate inaugurated the workshop. The main purpose to organize the workshop is to introduce IPR & its importance. Prof. E.P.Salokhe nicely explained need and awareness of IPR usage in higher education institutes for quality improvement. He shared few examples of patents with reputed companies and organizations. Dr. G.C.Koli extends the session further with IPR filing procedure. He also shared patent filing forms among faculties. 43 faculties from degree and diploma have attended the workshop. It was coordinated by Dr.C.R.Dongarsane, E&TC department and Prof.Y.R.Naik, Electrical department.