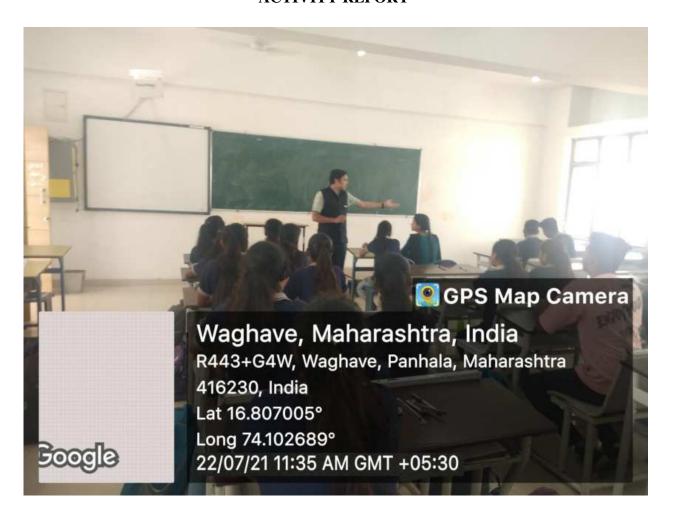

# Photo Gallery :-

Co-ordinator
Prof. A. M. Momin

HOD Civil:
Frof. J. S. Mevekari
HOD
Civil Engineering

Civil Engineering Sanjeevan Engineering & Technology Institute Somwar Peth. Panhala. Dist. Kolhapur. (416 201)