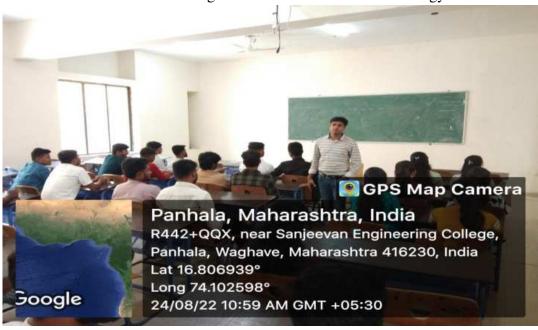

# **NOTICE**

All the students of SE, TE & BE are hereby informed that, the Department of Civil Engineering organized the IPR Session on Rules & Regulations of IPR on 8th October 2022 from 11:00 am 01:00 pm in class room no. 108. Kindly attend the session.

# Sanjeevan Engineering & Technology Institute, Panhala Department of Civil Engineering Workshop on "Rules & Regulations in IPR"

Title of Session

"Rules & Regulations in IPR"

**Topic Covered** 

SESSION II :- Rules & Regulations in IPR

**Date & Time** 

8th October 2022, 2:00 -4:00 PM

Resource Person

Prof. J. S. Mevekari

Co-ordinator

Prof. A. M. Momin

Targeted Audience:

Civil Department Faculty & Students (TY)

#### Programme details:

Civil Engineering department organized a session on "Rules & Regulations in IPR" on 8th October 2022 at Sanjeevan Engineering & Technology Institute, Panhala.

The chief guest and Resource person for the course was Prof. J. S. Mevekari, Sanjeevan Engineering & Technology Institute, Panhala.

For this session, 35 students & 4 Faculty members were present from Civil Engineering Department.

Our Resource person Prof. J. S. Mevekari covered topic under the session on Rules & Regulations in IPR.