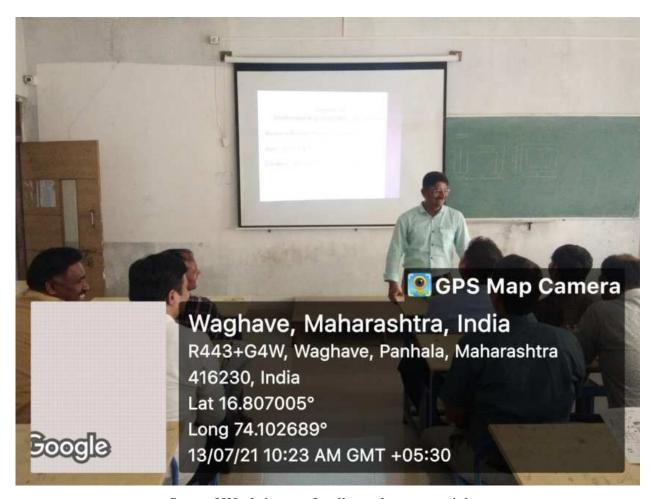

# Sanjeevan Engineering & Technology Institute, Panhala Department of Civil Engineering Workshop on "Rules & Regulations in IPR"

Title of Session

"Rules & Regulations in IPR"

**Topic Covered** 

SESSION II :- Rules & Regulations in IPR

**Date & Time** 

8th October 2022, 2:00 -4:00 PM

Resource Person

Prof. J. S. Mevekari

Co-ordinator

Prof. A. M. Momin

Targeted Audience:

Civil Department Faculty & Students (TY)

#### Programme details:

Civil Engineering department organized a session on "Rules & Regulations in IPR" on 8th October 2022 at Sanjeevan Engineering & Technology Institute, Panhala.

The chief guest and Resource person for the course was Prof. J. S. Mevekari, Sanjeevan Engineering & Technology Institute, Panhala.

For this session, 35 students & 4 Faculty members were present from Civil Engineering Department.

Our Resource person Prof. J. S. Mevekari covered topic under the session on Rules & Regulations in IPR.