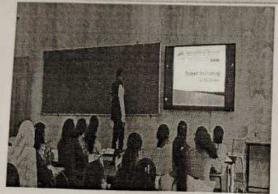

# Sanjeevan Engineering & Technology Institute, Panhala Department of Civil Engineering Workshop on "Rules & Regulations in IPR"

Title of Session

"Rules & Regulations in IPR"

**Topic Covered** 

SESSION II :- Rules & Regulations in IPR

**Date & Time** 

8th October 2022, 2:00 -4:00 PM

Resource Person

Prof. J. S. Mevekari

Co-ordinator

Prof. A. M. Momin

Targeted Audience:

Civil Department Faculty & Students (TY)

#### Programme details:

Civil Engineering department organized a session on "Rules & Regulations in IPR" on 8th October 2022 at Sanjeevan Engineering & Technology Institute, Panhala.

The chief guest and Resource person for the course was Prof. J. S. Mevekari, Sanjeevan Engineering & Technology Institute, Panhala.

For this session, 35 students & 4 Faculty members were present from Civil Engineering Department.

Our Resource person Prof. J. S. Mevekari covered topic under the session on Rules & Regulations in IPR.