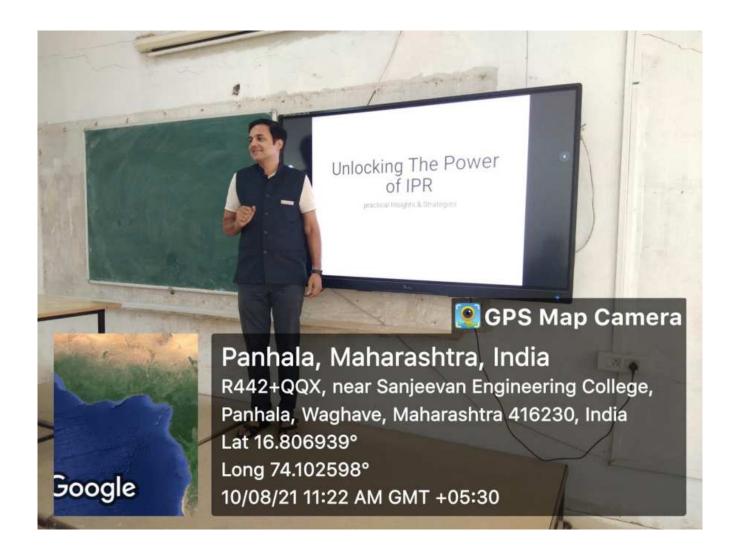

IPR cell of SETI, Panhala organized one day workshop on IPR Awareness and Filing Procedure. Faculties from all department and diploma wing participated enthusiastically. Hon'ble Principal Dr.S.N.Jain along with Vice Principal Dr.Suhas Sapate inaugurated the workshop. The main purpose to organize the workshop is to introduce IPR & its importance. Prof. E.P.Salokhe nicely explained need and awareness of IPR usage in higher education institutes for quality improvement. He shared few examples of patents with reputed companies and organizations. Dr. G.C.Koli extends the session further with IPR filing procedure. He also shared patent filing forms among faculties. 43 faculties from degree and diploma have attended the workshop. It was coordinated by Dr.C.R.Dongarsane, E&TC department and Prof.Y.R.Naik, Electrical department.