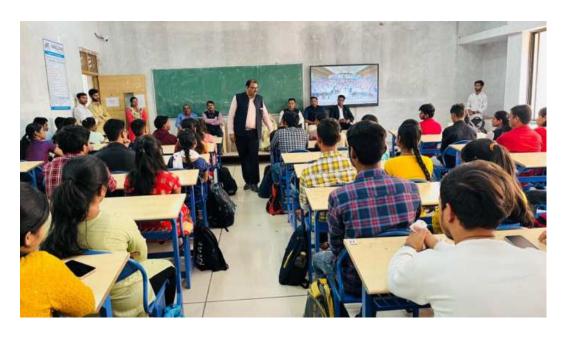

#### Programme details:

Civil Engineering department organized a session on "Rules & Regulations in IPR" on 8th October 2022 at Sanjeevan Engineering & Technology Institute, Panhala.

The chief guest and Resource person for the course was Prof. J. S. Mevekari, Sanjeevan Engineering & Technology Institute, Panhala.

For this session, 35 students & 4 Faculty members were present from Civil Engineering Department.

Our Resource person Prof. J. S. Mevekari covered topic under the session on Rules & Regulations in IPR.

Students of departments learned and enjoyed entire session enthusiastically. This session will be useful for student's inventions related to projects & rights to their originality. The session content includes Rules & Regulations in IPR. The session was co-ordinated by Prof. A. M. Momin along with all Departmental staff members.

# Photo Gallery :-

Co-ordinator
Prof. A. M. Momin

HOD Civil:
Frof. J. S. Mevekari
HOD
Civil Engineering

Civil Engineering Sanjeevan Engineering & Technology Institute Somwar Peth. Panhala. Dist. Kolhapur. (416 201)