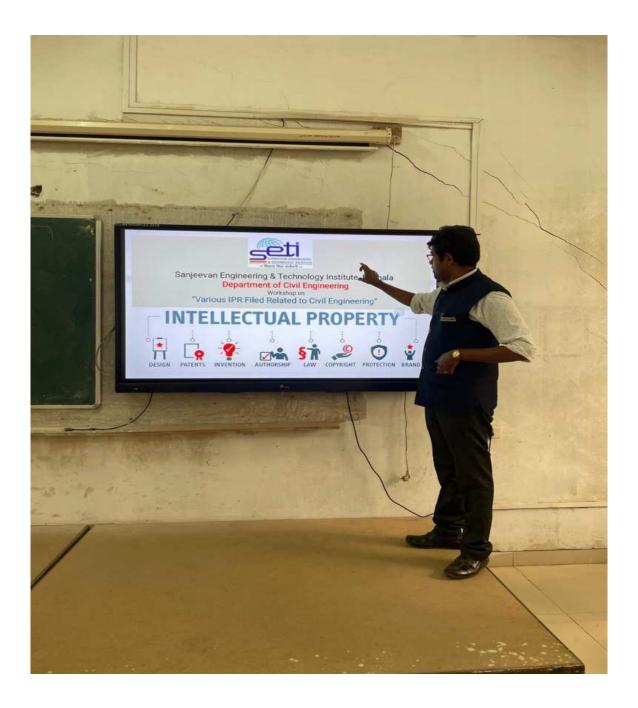

# Department of Civil Engineering IPR Report 2022-23

# IPR SESSIONS 2022-23

DTE Code : EN6315

AICTE ID : 1-8019451

AISHE Code : C-11165

ENGINEERING & TECHNOLOGY INSTITUTE, PANHALA

HOLY-WOOD ACADEMY'S

Sanjeevan Knowledge City, Somwar Peth-Injole, Panhala, Tal. Panhala, Dist. Kolhapur. Phone: 9146999500 Pin-416 201 (Maharashtra)