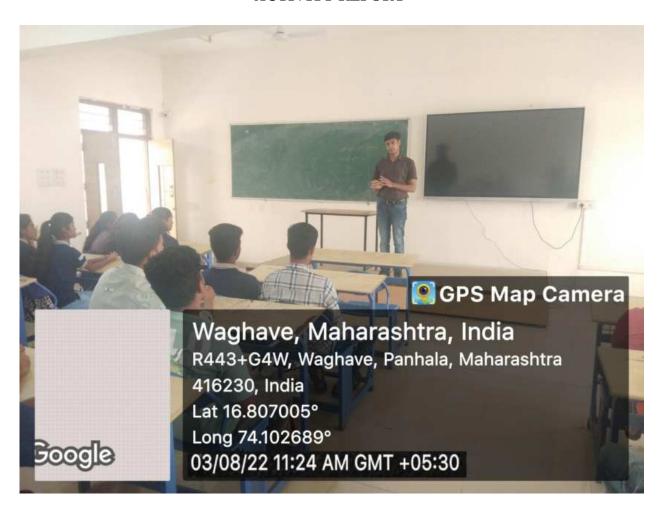

# Sanjeevan Engineering & Technology Institute, Panhala Department of Civil Engineering Workshop on "Rules & Regulations in IPR"

Title of Session

"Rules & Regulations in IPR"

**Topic Covered** 

SESSION II :- Rules & Regulations in IPR

**Date & Time** 

8th October 2022, 2:00 -4:00 PM

Resource Person

Prof. J. S. Mevekari

Co-ordinator

Prof. A. M. Momin

Targeted Audience:

Civil Department Faculty & Students (TY)

#### Programme details:

Civil Engineering department organized a session on "Rules & Regulations in IPR" on 8th October 2022 at Sanjeevan Engineering & Technology Institute, Panhala.

The chief guest and Resource person for the course was Prof. J. S. Mevekari, Sanjeevan Engineering & Technology Institute, Panhala.

For this session, 35 students & 4 Faculty members were present from Civil Engineering Department.

Our Resource person Prof. J. S. Mevekari covered topic under the session on Rules & Regulations in IPR.