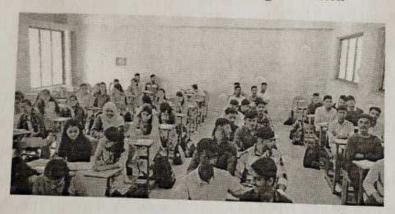

# Sanjeevan Engineering & Technology Institute, Panhala Department of Civil Engineering Workshop on "Rules & Regulations in IPR"

Title of Session

"Rules & Regulations in IPR"

**Topic Covered** 

SESSION II :- Rules & Regulations in IPR

**Date & Time** 

8th October 2022, 2:00 -4:00 PM

Resource Person

Prof. J. S. Mevekari

Co-ordinator

Prof. A. M. Momin

Targeted Audience:

Civil Department Faculty & Students (TY)

#### Programme details:

Civil Engineering department organized a session on "Rules & Regulations in IPR" on 8th October 2022 at Sanjeevan Engineering & Technology Institute, Panhala.

The chief guest and Resource person for the course was Prof. J. S. Mevekari, Sanjeevan Engineering & Technology Institute, Panhala.

For this session, 35 students & 4 Faculty members were present from Civil Engineering Department.

Our Resource person Prof. J. S. Mevekari covered topic under the session on Rules & Regulations in IPR.