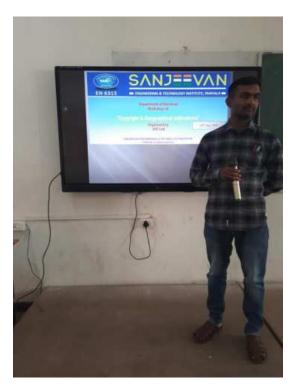

# Workshop on IPR Awareness and Filing Procedure 25/3/2023,11 AM to 1 PM

Workshop on

Workshop on IPR Awareness and Filing Procedure 25/3/2023,11 AM to 1 PM

Organized By

Department of IPR Cell

Resource Person – Prof. E.P.Salokhe, Dean Academics (SETI, Panhala) and

Dr. G.C.Koli, Dean, IQAC (SETI, Panhala) Coordinator – Dr. C.R. Dongarsane

DTE Code : EN6315

SANJEEVAN

■ ENGINEERING & TECHNOLOGY INSTITUTE, PANHALA ■ Sanjeevan Knowledge City, Soniwar Petit-Injole, Panhala, Tal. Panhala, Dist. Kolliopur. Pin-416 201 (Mahanashtra) — Phone: 9146999500