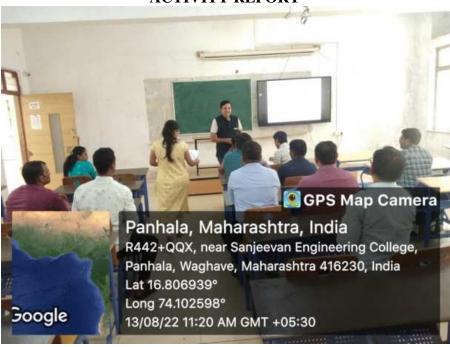

# Sanjeevan Engineering & Technology Institute, Panhala Department of Civil Engineering Workshop on "Rules & Regulations in IPR"

Title of Session

"Rules & Regulations in IPR"

**Topic Covered** 

SESSION II :- Rules & Regulations in IPR

**Date & Time** 

8th October 2022, 2:00 -4:00 PM

Resource Person

Prof. J. S. Mevekari

Co-ordinator

Prof. A. M. Momin

Targeted Audience:

Civil Department Faculty & Students (TY)

#### Programme details:

Civil Engineering department organized a session on "Rules & Regulations in IPR" on 8th October 2022 at Sanjeevan Engineering & Technology Institute, Panhala.

The chief guest and Resource person for the course was Prof. J. S. Mevekari, Sanjeevan Engineering & Technology Institute, Panhala.

For this session, 35 students & 4 Faculty members were present from Civil Engineering Department.

Our Resource person Prof. J. S. Mevekari covered topic under the session on Rules & Regulations in IPR.