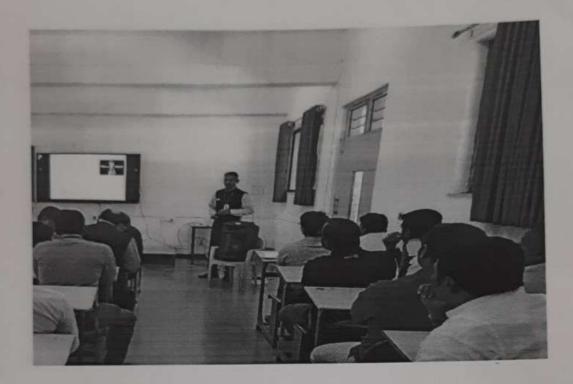

#### Programme details:

Civil Engineering department organized a session on "Rules & Regulations in IPR" on 8th October 2022 at Sanjeevan Engineering & Technology Institute, Panhala.

The chief guest and Resource person for the course was Prof. J. S. Mevekari, Sanjeevan Engineering & Technology Institute, Panhala.

For this session, 35 students & 4 Faculty members were present from Civil Engineering Department.

Our Resource person Prof. J. S. Mevekari covered topic under the session on Rules & Regulations in IPR.

Students of departments learned and enjoyed entire session enthusiastically. This session will be useful for student's inventions related to projects & rights to their originality. The session content includes Rules & Regulations in IPR. The session was co-ordinated by Prof. A. M. Momin along with all Departmental staff members.