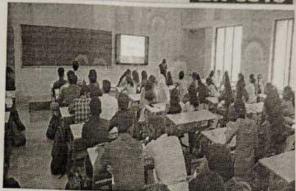

# Sanjeevan Engineering & Technology Institute, Panhala Department of Civil Engineering Workshop on "Rules & Regulations in IPR"

Title of Session

"Rules & Regulations in IPR"

**Topic Covered** 

SESSION II :- Rules & Regulations in IPR

**Date & Time** 

8th October 2022, 2:00 -4:00 PM

Resource Person

Prof. J. S. Mevekari

Co-ordinator

Prof. A. M. Momin

Targeted Audience:

Civil Department Faculty & Students (TY)

#### Programme details:

Civil Engineering department organized a session on "Rules & Regulations in IPR" on 8th October 2022 at Sanjeevan Engineering & Technology Institute, Panhala.

The chief guest and Resource person for the course was Prof. J. S. Mevekari, Sanjeevan Engineering & Technology Institute, Panhala.

For this session, 35 students & 4 Faculty members were present from Civil Engineering Department.

Our Resource person Prof. J. S. Mevekari covered topic under the session on Rules & Regulations in IPR.