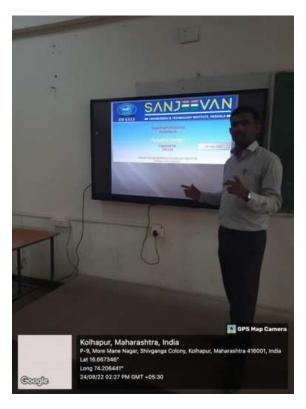

# Sanjeevan Engineering & Technology Institute, Panhala Department of Civil Engineering Workshop on "Rules & Regulations in IPR"

Title of Session

"Rules & Regulations in IPR"

**Topic Covered** 

SESSION II :- Rules & Regulations in IPR

**Date & Time** 

8th October 2022, 2:00 -4:00 PM

Resource Person

Prof. J. S. Mevekari

Co-ordinator

Prof. A. M. Momin

Targeted Audience:

Civil Department Faculty & Students (TY)

#### Programme details:

Civil Engineering department organized a session on "Rules & Regulations in IPR" on 8th October 2022 at Sanjeevan Engineering & Technology Institute, Panhala.

The chief guest and Resource person for the course was Prof. J. S. Mevekari, Sanjeevan Engineering & Technology Institute, Panhala.