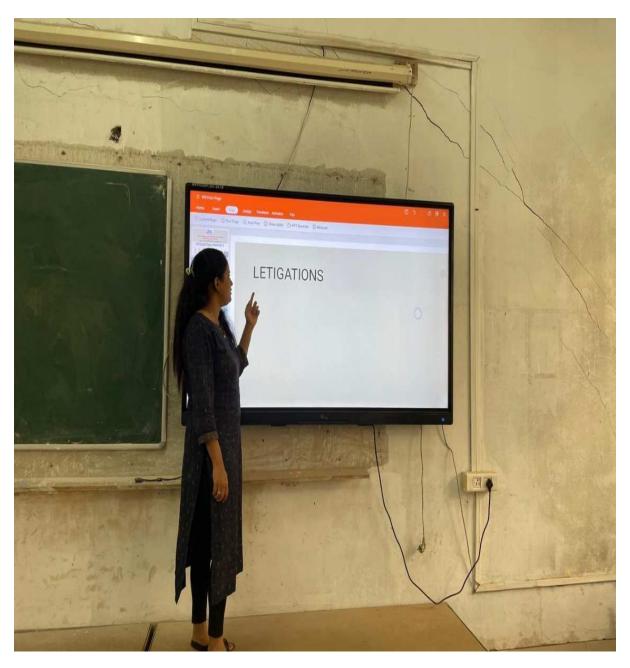

# Photo Gallery :-

Co-ordinator
Prof. A. M. Momin

HOD Civil:
Frof. J. S. Mevekari
HOD
Civil Engineering

Civil Engineering Sanjeevan Engineering & Technology Institute Somwar Peth. Panhala. Dist. Kolhapur. (416 201)