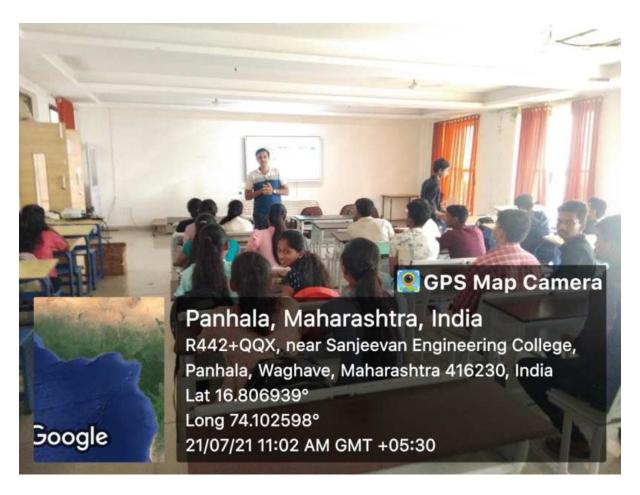

# Photo Gallery :-

Co-ordinator
Prof. A. M. Momin

HOD Civil:
Frof. J. S. Mevekari
HOD
Civil Engineering

Civil Engineering Sanjeevan Engineering & Technology Institute Somwar Peth. Panhala. Dist. Kolhapur. (416 201)