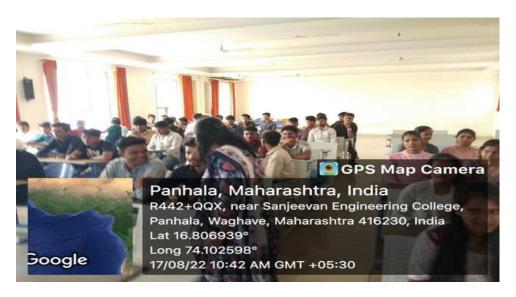

# Photo Gallery :-

Co-ordinator
Prof. A. M. Momin

HOD Civil:
Frof. J. S. Mevekari
HOD
Civil Engineering

Civil Engineering Sanjeevan Engineering & Technology Institute Somwar Peth. Panhala. Dist. Kolhapur. (416 201)