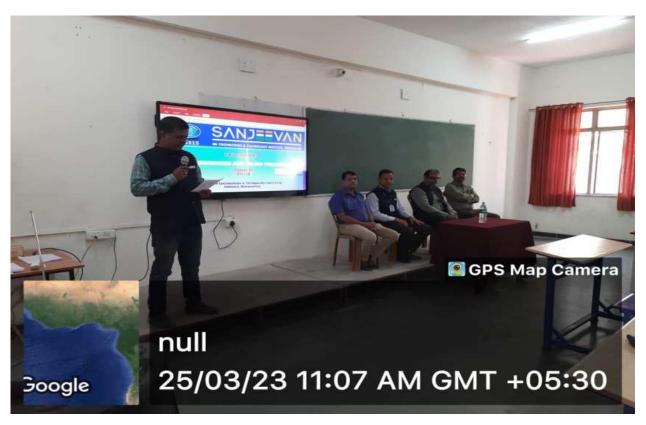

IPR cell of SETI, Panhala organized one day workshop on IPR Awareness and Filing Procedure. Faculties from all department and diploma wing participated enthusiastically. Hon'ble Principal Dr.S.N.Jain along with Vice Principal Dr.Suhas Sapate inaugurated the workshop. The main purpose to organize the workshop is to introduce IPR & its importance. Prof. E.P.Salokhe nicely explained need and awareness of IPR usage in higher education institutes for quality improvement. He shared few examples of patents with reputed companies and organizations. Dr. G.C.Koli extends the session further with IPR filing procedure. He also shared patent filing forms among faculties. 43 faculties from degree and diploma have attended the workshop. It was coordinated by Dr.C.R.Dongarsane, E&TC department and Prof.Y.R.Naik, Electrical department.

# Sanjeevan Engineering & Technology Institute, Panhala Department of Civil Engineering Workshop on "Rules & Regulations in IPR"

Title of Session

"Rules & Regulations in IPR"

**Topic Covered** 

SESSION II :- Rules & Regulations in IPR

**Date & Time** 

8th October 2022, 2:00 -4:00 PM

Resource Person

Prof. J. S. Mevekari

Co-ordinator

Prof. A. M. Momin

Targeted Audience:

Civil Department Faculty & Students (TY)

#### Programme details:

Civil Engineering department organized a session on "Rules & Regulations in IPR" on 8th October 2022 at Sanjeevan Engineering & Technology Institute, Panhala.

The chief guest and Resource person for the course was Prof. J. S. Mevekari, Sanjeevan Engineering & Technology Institute, Panhala.