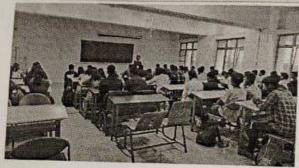

IPR cell of SETI, Panhala organized one day workshop on IPR Awareness and Filing Procedure. Faculties from all department and diploma wing participated enthusiastically. Hon'ble Principal Dr.S.N.Jain along with Vice Principal Dr.Suhas Sapate inaugurated the workshop. The main purpose to organize the workshop is to introduce IPR & its importance. Prof. E.P.Salokhe nicely explained need and awareness of IPR usage in higher education institutes for quality improvement. He shared few examples of patents with reputed companies and organizations. Dr. G.C.Koli extends the session further with IPR filing procedure. He also shared patent filing forms among faculties. 43 faculties from degree and diploma have attended the workshop. It was coordinated by Dr.C.R.Dongarsane, E&TC department and Prof.Y.R.Naik, Electrical department.

# **NOTICE**

All the students of SE, TE & BE are hereby informed that, the Department of Civil Engineering organized the IPR Session on Rules & Regulations of IPR on 8th October 2022 from 11:00 am 01:00 pm in class room no. 108. Kindly attend the session.

# Sanjeevan Engineering & Technology Institute, Panhala Department of Civil Engineering Workshop on "Rules & Regulations in IPR"

Title of Session

"Rules & Regulations in IPR"

**Topic Covered** 

SESSION II :- Rules & Regulations in IPR

#### Programme details:

Civil Engineering department organized a session on "Rules & Regulations in IPR" on 8th October 2022 at Sanjeevan Engineering & Technology Institute, Panhala.

The chief guest and Resource person for the course was Prof. J. S. Mevekari, Sanjeevan Engineering & Technology Institute, Panhala.

For this session, 35 students & 4 Faculty members were present from Civil Engineering Department.

Our Resource person Prof. J. S. Mevekari covered topic under the session on Rules & Regulations in IPR.