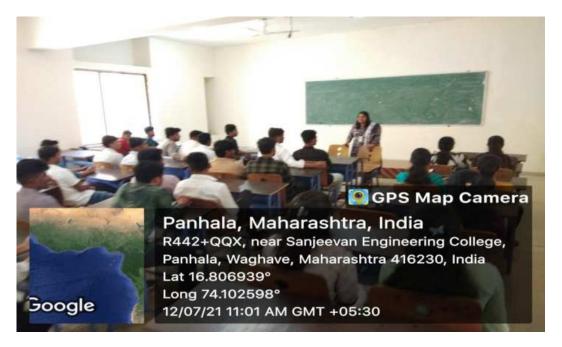

# **NOTICE**

All the students of SE, TE & BE are hereby informed that, the Department of Civil Engineering organized the IPR Session on Rules & Regulations of IPR on 8th October 2022 from 11:00 am 01:00 pm in class room no. 108. Kindly attend the session.

# Sanjeevan Engineering & Technology Institute, Panhala Department of Civil Engineering Workshop on "Rules & Regulations in IPR"

Title of Session

"Rules & Regulations in IPR"

**Topic Covered** 

SESSION II :- Rules & Regulations in IPR

**Date & Time** 

8th October 2022, 2:00 -4:00 PM

Resource Person

Prof. J. S. Mevekari

Co-ordinator

Prof. A. M. Momin

Targeted Audience:

Civil Department Faculty & Students (TY)

#### Programme details:

Civil Engineering department organized a session on "Rules & Regulations in IPR" on 8th October 2022 at Sanjeevan Engineering & Technology Institute, Panhala.

The chief guest and Resource person for the course was Prof. J. S. Mevekari, Sanjeevan Engineering & Technology Institute, Panhala.

For this session, 35 students & 4 Faculty members were present from Civil Engineering Department.

Our Resource person Prof. J. S. Mevekari covered topic under the session on Rules & Regulations in IPR.

Students of departments learned and enjoyed entire session enthusiastically. This session will be useful for student's inventions related to projects & rights to their originality. The session content includes Rules & Regulations in IPR. The session was co-ordinated by Prof. A. M. Momin along with all Departmental staff members.