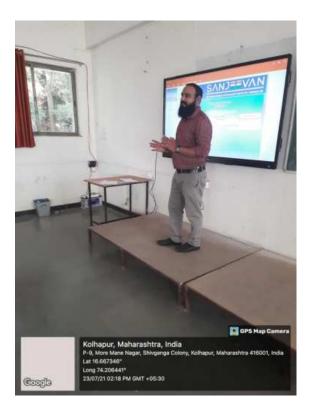

# Sanjeevan Engineering & Technology Institute, Panhala Department of Civil Engineering Workshop on "Rules & Regulations in IPR"

Title of Session

"Rules & Regulations in IPR"

**Topic Covered** 

SESSION II :- Rules & Regulations in IPR

**Date & Time** 

8th October 2022, 2:00 -4:00 PM

Resource Person

Prof. J. S. Mevekari

Co-ordinator

Prof. A. M. Momin

Targeted Audience:

Civil Department Faculty & Students (TY)

#### Programme details:

Civil Engineering department organized a session on "Rules & Regulations in IPR" on 8th October 2022 at Sanjeevan Engineering & Technology Institute, Panhala.

The chief guest and Resource person for the course was Prof. J. S. Mevekari, Sanjeevan Engineering & Technology Institute, Panhala.