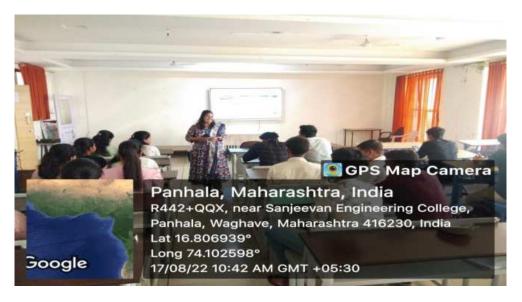

# Sanjeevan Engineering & Technology Institute, Panhala Department of Civil Engineering Workshop on "Rules & Regulations in IPR"

Title of Session

"Rules & Regulations in IPR"

**Topic Covered** 

SESSION II :- Rules & Regulations in IPR

**Date & Time** 

8th October 2022, 2:00 -4:00 PM

Resource Person

Prof. J. S. Mevekari

Co-ordinator

Prof. A. M. Momin

Targeted Audience:

Civil Department Faculty & Students (TY)

#### Programme details:

Civil Engineering department organized a session on "Rules & Regulations in IPR" on 8th October 2022 at Sanjeevan Engineering & Technology Institute, Panhala.

The chief guest and Resource person for the course was Prof. J. S. Mevekari, Sanjeevan Engineering & Technology Institute, Panhala.

For this session, 35 students & 4 Faculty members were present from Civil Engineering Department.

Our Resource person Prof. J. S. Mevekari covered topic under the session on Rules & Regulations in IPR.