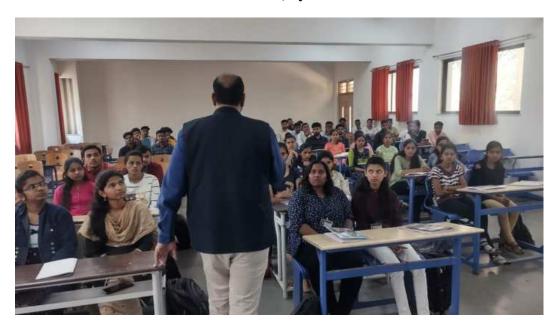

IPR cell of SETI, Panhala organized one day workshop on IPR Awareness and Filing Procedure. Faculties from all department and diploma wing participated enthusiastically. Hon'ble Principal Dr.S.N.Jain along with Vice Principal Dr.Suhas Sapate inaugurated the workshop. The main purpose to organize the workshop is to introduce IPR & its importance. Prof. E.P.Salokhe nicely explained need and awareness of IPR usage in higher education institutes for quality improvement. He shared few examples of patents with reputed companies and organizations. Dr. G.C.Koli extends the session further with IPR filing procedure. He also shared patent filing forms among faculties. 43 faculties from degree and diploma have attended the workshop. It was coordinated by Dr.C.R.Dongarsane, E&TC department and Prof.Y.R.Naik, Electrical department.

#### Programme details:

Civil Engineering department organized a session on "Rules & Regulations in IPR" on 8th October 2022 at Sanjeevan Engineering & Technology Institute, Panhala.

The chief guest and Resource person for the course was Prof. J. S. Mevekari, Sanjeevan Engineering & Technology Institute, Panhala.

For this session, 35 students & 4 Faculty members were present from Civil Engineering Department.

Our Resource person Prof. J. S. Mevekari covered topic under the session on Rules & Regulations in IPR.