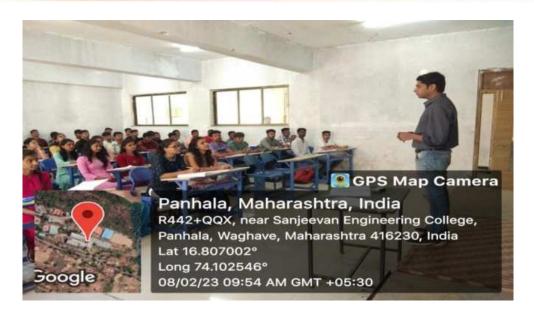

# Photo Gallery :-

Co-ordinator
Prof. A. M. Momin

HOD Civil:
Frof. J. S. Mevekari
HOD
Civil Engineering

Civil Engineering Sanjeevan Engineering & Technology Institute Somwar Peth. Panhala. Dist. Kolhapur. (416 201)

#### Programme details:

Civil Engineering department organized a session on "Rules & Regulations in IPR" on 8th October 2022 at Sanjeevan Engineering & Technology Institute, Panhala.

The chief guest and Resource person for the course was Prof. J. S. Mevekari, Sanjeevan Engineering & Technology Institute, Panhala.

For this session, 35 students & 4 Faculty members were present from Civil Engineering Department.

Our Resource person Prof. J. S. Mevekari covered topic under the session on Rules & Regulations in IPR.