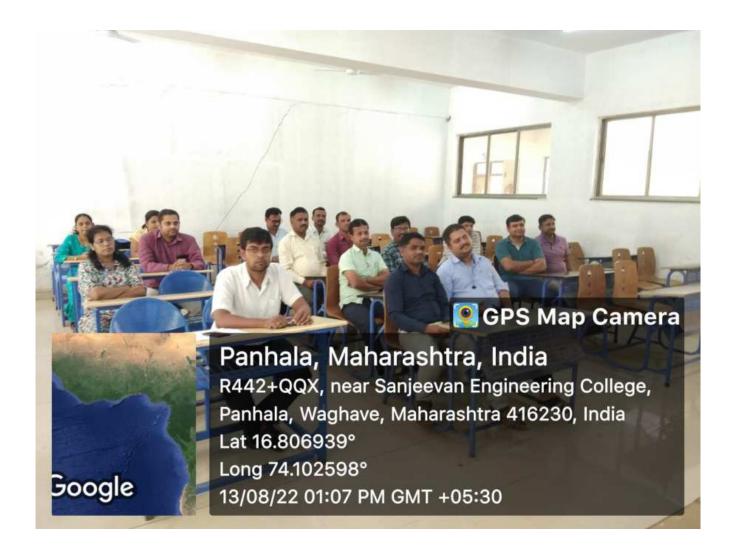

IPR cell of SETI, Panhala organized one day workshop on IPR Awareness and Filing Procedure. Faculties from all department and diploma wing participated enthusiastically. Hon'ble Principal Dr.S.N.Jain along with Vice Principal Dr.Suhas Sapate inaugurated the workshop. The main purpose to organize the workshop is to introduce IPR & its importance. Prof. E.P.Salokhe nicely explained need and awareness of IPR usage in higher education institutes for quality improvement. He shared few examples of patents with reputed companies and organizations. Dr. G.C.Koli extends the session further with IPR filing procedure. He also shared patent filing forms among faculties. 43 faculties from degree and diploma have attended the workshop. It was coordinated by Dr.C.R.Dongarsane, E&TC department and Prof.Y.R.Naik, Electrical department.

# Photo Gallery :-

Co-ordinator
Prof. A. M. Momin

HOD Civil:
Frof. J. S. Mevekari
HOD
Civil Engineering

Civil Engineering Sanjeevan Engineering & Technology Institute Somwar Peth. Panhala. Dist. Kolhapur. (416 201)