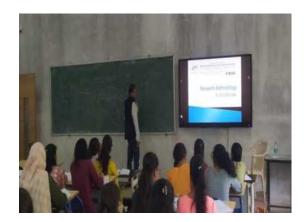

# Sanjeevan Engineering & Technology Institute, Panhala Department of Civil Engineering Workshop on "Rules & Regulations in IPR"

Title of Session

"Rules & Regulations in IPR"

**Topic Covered** 

SESSION II :- Rules & Regulations in IPR

#### Programme details:

Civil Engineering department organized a session on "Rules & Regulations in IPR" on 8th October 2022 at Sanjeevan Engineering & Technology Institute, Panhala.

The chief guest and Resource person for the course was Prof. J. S. Mevekari, Sanjeevan Engineering & Technology Institute, Panhala.

For this session, 35 students & 4 Faculty members were present from Civil Engineering Department.

Our Resource person Prof. J. S. Mevekari covered topic under the session on Rules & Regulations in IPR.