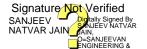

IPR cell of SETI, Panhala organized one day workshop on IPR Awareness and Filing Procedure. Faculties from all department and diploma wing participated enthusiastically. Hon'ble Principal Dr.S.N.Jain along with Vice Principal Dr.Suhas Sapate inaugurated the workshop. The main purpose to organize the workshop is to introduce IPR & its importance. Prof. E.P.Salokhe nicely explained need and awareness of IPR usage in higher education institutes for quality improvement. He shared few examples of patents with reputed companies and organizations. Dr. G.C.Koli extends the session further with IPR filing procedure. He also shared patent filing forms among faculties. 43 faculties from degree and diploma have attended the workshop. It was coordinated by Dr.C.R.Dongarsane, E&TC department and Prof.Y.R.Naik, Electrical department.