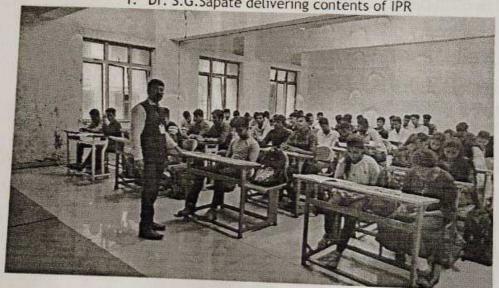

IPR cell of SETI, Panhala organized one day workshop on IPR Awareness and Filing Procedure. Faculties from all department and diploma wing participated enthusiastically. Hon'ble Principal Dr.S.N.Jain along with Vice Principal Dr.Suhas Sapate inaugurated the workshop. The main purpose to organize the workshop is to introduce IPR & its importance. Prof. E.P.Salokhe nicely explained need and awareness of IPR usage in higher education institutes for quality improvement. He shared few examples of patents with reputed companies and organizations. Dr. G.C.Koli extends the session further with IPR filing procedure. He also shared patent filing forms among faculties. 43 faculties from degree and diploma have attended the workshop. It was coordinated by Dr.C.R.Dongarsane, E&TC department and Prof.Y.R.Naik, Electrical department.