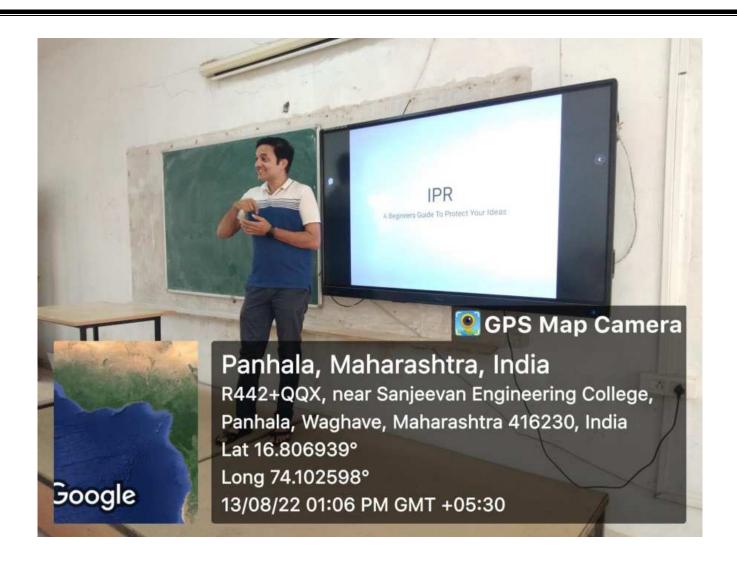

# Sanjeevan Engineering & Technology Institute, Panhala Department of Civil Engineering Workshop on "Rules & Regulations in IPR"

Title of Session

"Rules & Regulations in IPR"

**Topic Covered** 

SESSION II :- Rules & Regulations in IPR

**Date & Time** 

8th October 2022, 2:00 -4:00 PM

Resource Person

Prof. J. S. Mevekari

Co-ordinator

Prof. A. M. Momin

Targeted Audience:

Civil Department Faculty & Students (TY)

#### Programme details:

Civil Engineering department organized a session on "Rules & Regulations in IPR" on 8th October 2022 at Sanjeevan Engineering & Technology Institute, Panhala.

The chief guest and Resource person for the course was Prof. J. S. Mevekari, Sanjeevan Engineering & Technology Institute, Panhala.