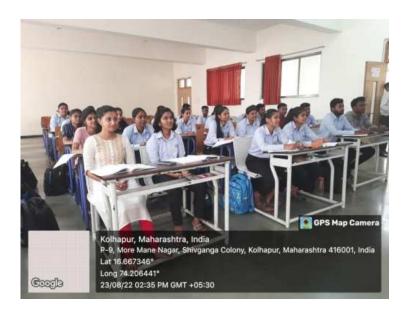

# **NOTICE**

All the students of SE, TE & BE are hereby informed that, the Department of Civil Engineering organized the IPR Session on Rules & Regulations of IPR on 8th October 2022 from 11:00 am 01:00 pm in class room no. 108. Kindly attend the session.

# Sanjeevan Engineering & Technology Institute, Panhala Department of Civil Engineering Workshop on "Rules & Regulations in IPR"

Title of Session

"Rules & Regulations in IPR"

**Topic Covered** 

SESSION II :- Rules & Regulations in IPR

**Date & Time** 

8th October 2022, 2:00 -4:00 PM

Resource Person

Prof. J. S. Mevekari

Co-ordinator

Prof. A. M. Momin

Targeted Audience:

Civil Department Faculty & Students (TY)

#### Programme details:

Civil Engineering department organized a session on "Rules & Regulations in IPR" on 8th October 2022 at Sanjeevan Engineering & Technology Institute, Panhala.

The chief guest and Resource person for the course was Prof. J. S. Mevekari, Sanjeevan Engineering & Technology Institute, Panhala.

For this session, 35 students & 4 Faculty members were present from Civil Engineering Department.

Our Resource person Prof. J. S. Mevekari covered topic under the session on Rules & Regulations in IPR.