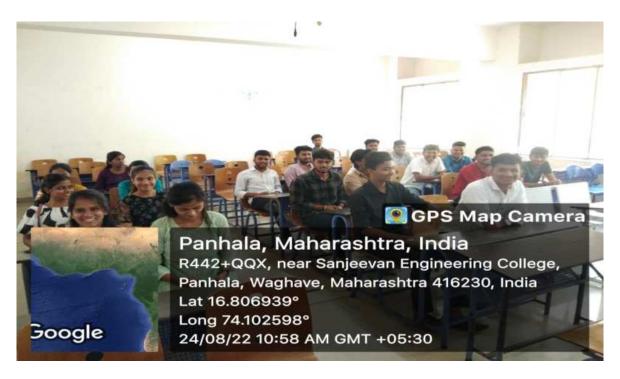

# **NOTICE**

All the students of SE, TE & BE are hereby informed that, the Department of Civil Engineering organized the IPR Session on Rules & Regulations of IPR on 8th October 2022 from 11:00 am 01:00 pm in class room no. 108. Kindly attend the session.

# Sanjeevan Engineering & Technology Institute, Panhala Department of Civil Engineering Workshop on "Rules & Regulations in IPR"

Title of Session

"Rules & Regulations in IPR"

**Topic Covered** 

SESSION II :- Rules & Regulations in IPR

**Date & Time** 

8th October 2022, 2:00 -4:00 PM

Resource Person

Prof. J. S. Mevekari

Co-ordinator

Prof. A. M. Momin

Targeted Audience:

Civil Department Faculty & Students (TY)

#### Programme details:

Civil Engineering department organized a session on "Rules & Regulations in IPR" on 8th October 2022 at Sanjeevan Engineering & Technology Institute, Panhala.

The chief guest and Resource person for the course was Prof. J. S. Mevekari, Sanjeevan Engineering & Technology Institute, Panhala.

For this session, 35 students & 4 Faculty members were present from Civil Engineering Department.

Our Resource person Prof. J. S. Mevekari covered topic under the session on Rules & Regulations in IPR.