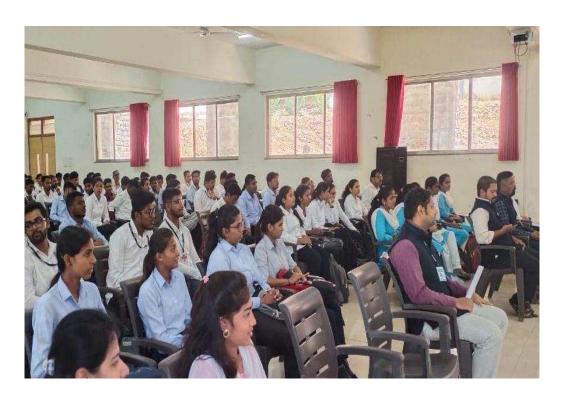

# Workshop on IPR Awareness and Filing Procedure 25/3/2023,11 AM to 1 PM

Workshop on

Workshop on IPR Awareness and Filing Procedure 25/3/2023,11 AM to 1 PM

Organized By

Department of IPR Cell

Resource Person – Prof. E.P.Salokhe, Dean Academics (SETI, Panhala) and

Dr. G.C.Koli, Dean, IQAC (SETI, Panhala) Coordinator – Dr. C.R. Dongarsane

DTE Code : EN6315

SANJEEVAN

■ ENGINEERING & TECHNOLOGY INSTITUTE, PANHALA ■ Sanjeevan Knowledge City, Soniwar Petit-Injole, Panhala, Tal. Panhala, Dist. Kolliopur. Pin-416 201 (Mahanashtra) — Phone: 9146999500