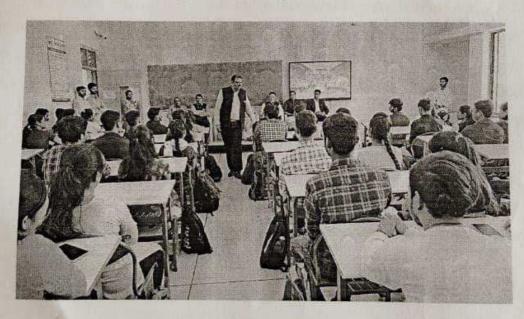

IPR cell of SETI, Panhala organized one day workshop on IPR Awareness and Filing Procedure. Faculties from all department and diploma wing participated enthusiastically. Hon'ble Principal Dr.S.N.Jain along with Vice Principal Dr.Suhas Sapate inaugurated the workshop. The main purpose to organize the workshop is to introduce IPR & its importance. Prof. E.P.Salokhe nicely explained need and awareness of IPR usage in higher education institutes for quality improvement. He shared few examples of patents with reputed companies and organizations. Dr. G.C.Koli extends the session further with IPR filing procedure. He also shared patent filing forms among faculties. 43 faculties from degree and diploma have attended the workshop. It was coordinated by Dr.C.R.Dongarsane, E&TC department and Prof.Y.R.Naik, Electrical department.

#### Programme details:

Civil Engineering department organized a session on "Rules & Regulations in IPR" on 8th October 2022 at Sanjeevan Engineering & Technology Institute, Panhala.

The chief guest and Resource person for the course was Prof. J. S. Mevekari, Sanjeevan Engineering & Technology Institute, Panhala.

For this session, 35 students & 4 Faculty members were present from Civil Engineering Department.

Our Resource person Prof. J. S. Mevekari covered topic under the session on Rules & Regulations in IPR.