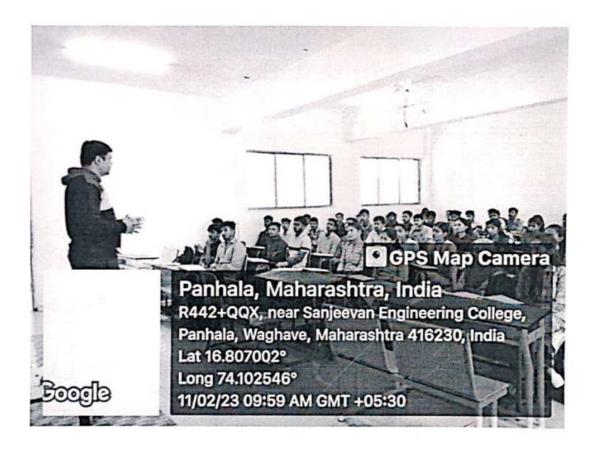

# Sanjeevan Engineering & Technology Institute, Panhala Department of Civil Engineering Workshop on "Rules & Regulations in IPR"

Title of Session

"Rules & Regulations in IPR"

**Topic Covered** 

SESSION II :- Rules & Regulations in IPR

**Date & Time** 

8th October 2022, 2:00 -4:00 PM

Resource Person

Prof. J. S. Mevekari

Co-ordinator

Prof. A. M. Momin

Targeted Audience:

Civil Department Faculty & Students (TY)

#### Programme details:

Civil Engineering department organized a session on "Rules & Regulations in IPR" on 8th October 2022 at Sanjeevan Engineering & Technology Institute, Panhala.

The chief guest and Resource person for the course was Prof. J. S. Mevekari, Sanjeevan Engineering & Technology Institute, Panhala.

For this session, 35 students & 4 Faculty members were present from Civil Engineering Department.

Our Resource person Prof. J. S. Mevekari covered topic under the session on Rules & Regulations in IPR.