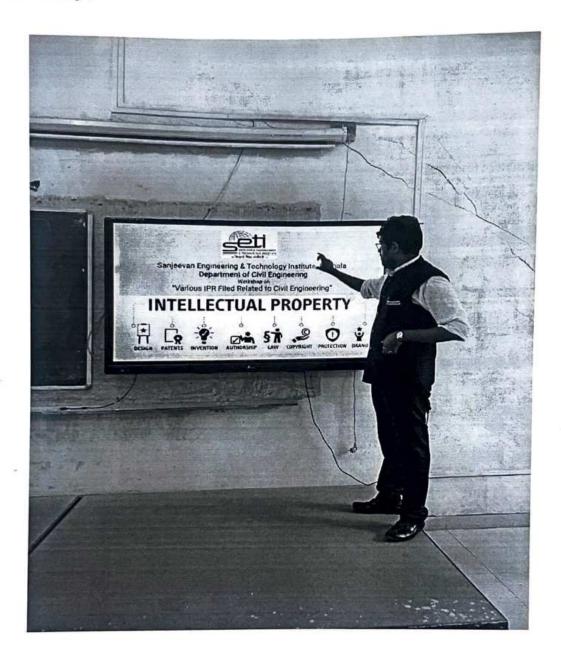

# Department of Civil Engineering IPR Report 2022-23

# IPR SESSIONS 2022-23

DTE Code : EN6315

AICTE ID : 1-8019451

AISHE Code : C-11165

ENGINEERING & TECHNOLOGY INSTITUTE, PANHALA

HOLY-WOOD ACADEMY'S

Sanjeevan Knowledge City, Somwar Peth-Injole, Panhala, Tal. Panhala, Dist. Kolhapur. Phone: 9146999500 Pin-416 201 (Maharashtra)