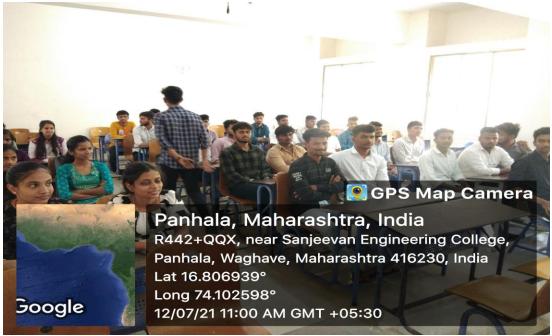

A seminar on "Research Methodology" was organized by CSE Department on 12<sup>th</sup> July 2021 for Second Year students. The seminar was to facilitate academic requirements of students of CSE department with the intention of knowledge building on fundamentals of research concepts, methodologies and processes in addition to providing inputs on synopsis/ project report writing. The objectives of the seminar were as follows 1. To explain the fundamental of research methodology. 2. To make students aware of style and contents of synopsis and project report. 69 students of Second year attended and interacted with resource person.

1. Prof. P. D. Patil Delivering contents of Research Methodology and Interacting with students

2. Students attending Research Methodology Seminar