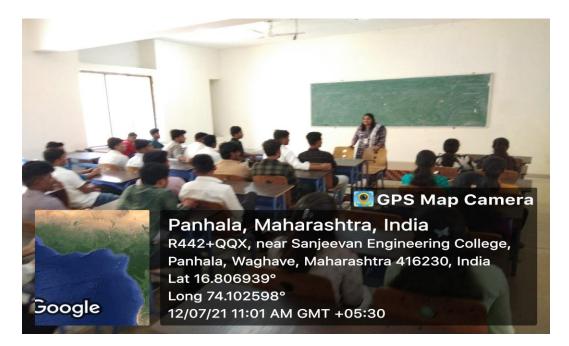

A seminar on "Research Methodology" was organized by CSE Department on 12<sup>th</sup> July 2021 for Second Year students. The seminar was to facilitate academic requirements of students of CSE department with the intention of knowledge building on fundamentals of research concepts, methodologies and processes in addition to providing inputs on synopsis/ project report writing. The objectives of the seminar were as follows 1. To explain the fundamental of research methodology. 2. To make students aware of style and contents of synopsis and project report. 69 students of Second year attended and interacted with resource person.

1. Prof. P. D. Patil Delivering contents of Research Methodology and Interacting with students

2. Students attending Research Methodology Seminar