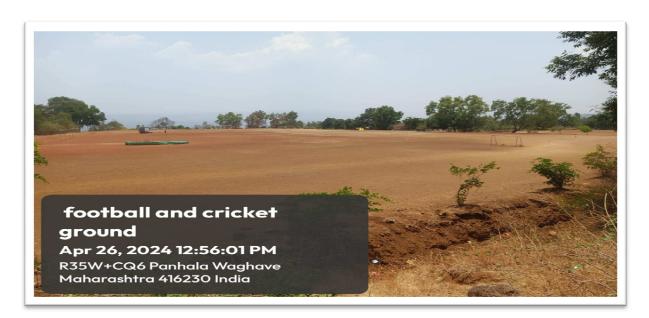

# **Gymkhana Facilities**

| Sr. No. | Outdoor and Indoor Game | Dimensions (in Meters) | Number of available<br>Ground/Court |
|---------|-------------------------|------------------------|-------------------------------------|
| 1       | Volleyball              | 25 X 20                | 01                                  |
| 2       | Basketball              | 30 X 20                | 01                                  |
| 3 4     | HockeyKabaddi           | 91 X 60                | 01                                  |
| 5 6     | FootballCricket         | 115 X 90               | 01                                  |
| 7       | Swimming Pool           | 16 X 25                | 01                                  |
| 8       | Chess                   | NA                     |                                     |
| 9       | Carrom                  | NA                     |                                     |
| 10      | Gymnasium               | NA                     | Basement of                         |
|         |                         |                        | Swimming Pool                       |

Volleyball Ground

Hockey Ground

Football and Cricket Ground

Swimming Tank

Basketball Ground

AICTE ID : 1-8019451 AISHE Code : C-11165 SANJEEVAN

ENGINEERING & TECHNOLOGY INSTITUTE, PANHALA Sanjeevan Knowledge City, Somwar Peth-Injole, Panhala, Tal. Panhala, Dist. Kolhapur.