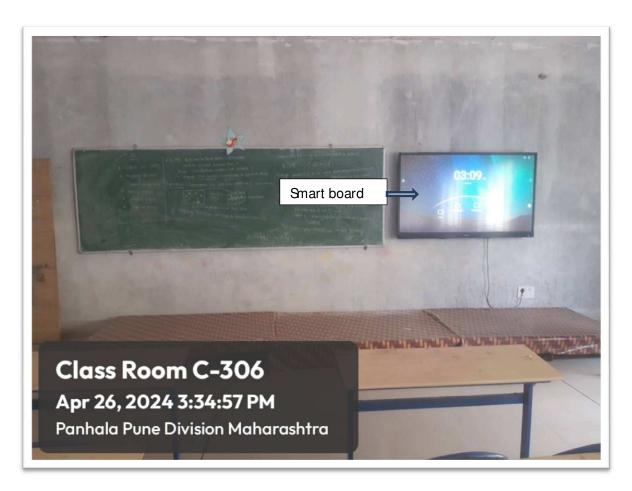

## **Computer Sciences Engineering Department**

Class Room NO.C -309

Seminar Hall C –302

Classroom C -306