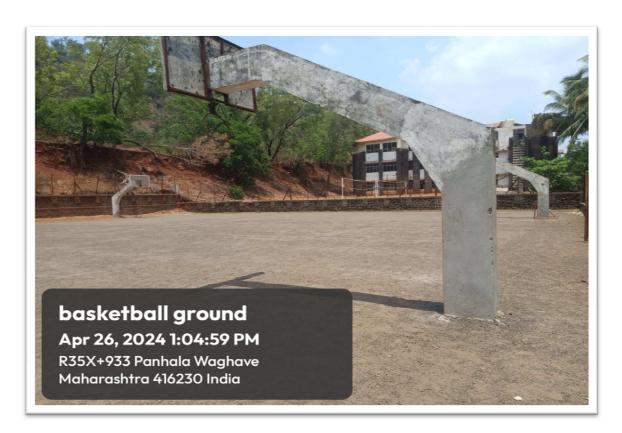

# **Gymkhana Facilities**

| Sr. No. | Outdoor and Indoor Game | Dimensions (in Meters) | Number of available<br>Ground/Court |
|---------|-------------------------|------------------------|-------------------------------------|
| 1       | Volleyball              | 25 X 20                | 01                                  |
| 2       | Basketball              | 30 X 20                | 01                                  |
| 3 4     | HockeyKabaddi           | 91 X 60                | 01                                  |
| 5 6     | FootballCricket         | 115 X 90               | 01                                  |
| 7       | Swimming Pool           | 16 X 25                | 01                                  |
| 8       | Chess                   | NA                     |                                     |
| 9       | Carrom                  | NA                     |                                     |
| 10      | Gymnasium               | NA                     | Basement of                         |
|         |                         |                        | Swimming Pool                       |

Volleyball Ground

Hockey Ground

Football and Cricket Ground

Swimming Tank

Basketball Ground

AICTE ID : 1-8019451 AISHE Code : C-11165 SANJEEVAN

ENGINEERING & TECHNOLOGY INSTITUTE, PANHALA Sanjeevan Knowledge City, Somwar Peth-Injole, Panhala, Tal. Panhala, Dist. Kolhapur.