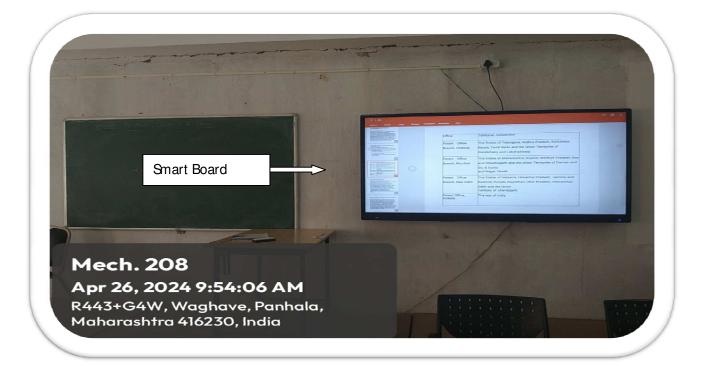

#### **ICT Enabled Classroom**

#### **Dept. of Mechanical Engineering**

Class Room C 206

Class Room no C209