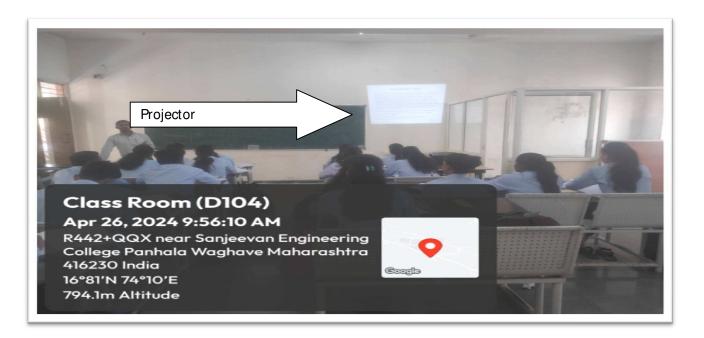

### **Department of Electrical Engineering**

Class room no D104

Class room no C108

Class room C109