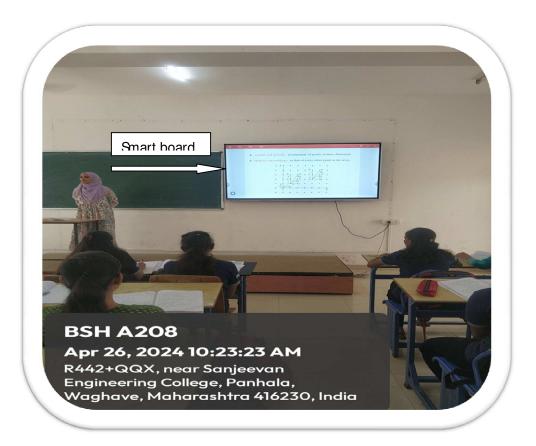

### Department of Basic Science and Humanities

Class Room no A206

Class Room no A207

Class Room no A208