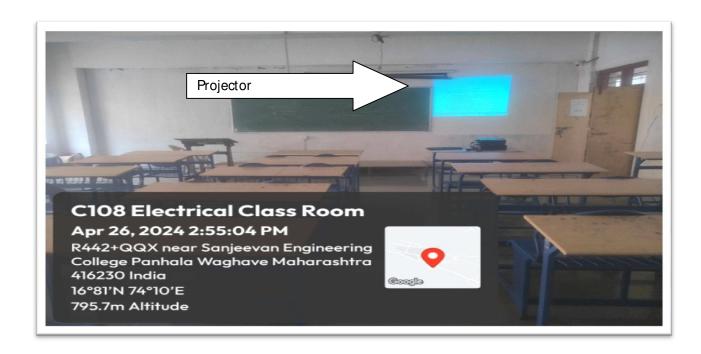

### **Department of Electrical Engineering**

Class room no D104

Class room no C108

Class room C109