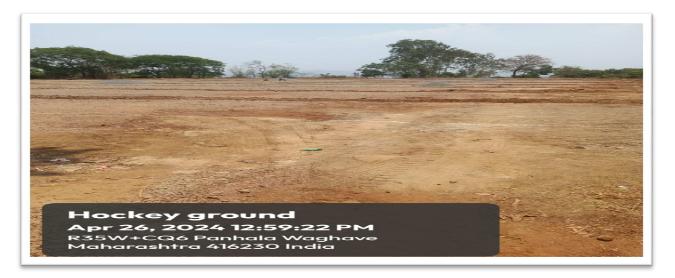

# **Gymkhana Facilities**

| Sr. No. | Outdoor and Indoor Game | Dimensions (in Meters) | Number of available<br>Ground/Court |
|---------|-------------------------|------------------------|-------------------------------------|
| 1       | Volleyball              | 25 X 20                | 01                                  |
| 2       | Basketball              | 30 X 20                | 01                                  |
| 3 4     | HockeyKabaddi           | 91 X 60                | 01                                  |
| 5 6     | FootballCricket         | 115 X 90               | 01                                  |
| 7       | Swimming Pool           | 16 X 25                | 01                                  |
| 8       | Chess                   | NA                     |                                     |
| 9       | Carrom                  | NA                     |                                     |
| 10      | Gymnasium               | NA                     | Basement of                         |
|         |                         |                        | Swimming Pool                       |

Volleyball Ground

Hockey Ground

Football and Cricket Ground

Swimming Tank

Basketball Ground

AICTE ID : 1-8019451 AISHE Code : C-11165 SANJEEVAN

ENGINEERING & TECHNOLOGY INSTITUTE, PANHALA Sanjeevan Knowledge City, Somwar Peth-Injole, Panhala, Tal. Panhala, Dist. Kolhapur.