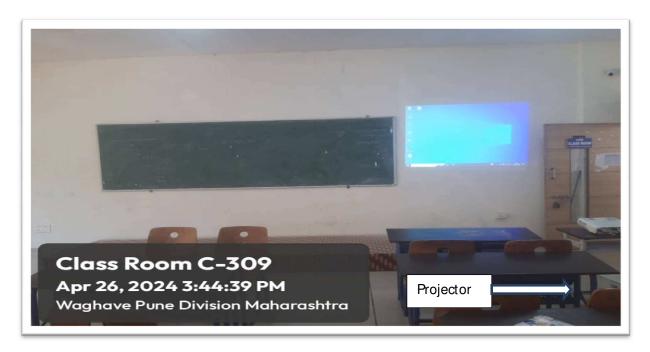

## **Computer Sciences Engineering Department**

Class Room NO.C -309

Seminar Hall C –302

Classroom C -306