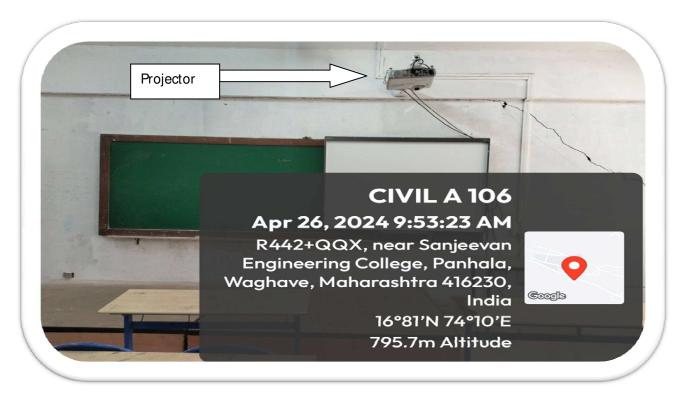

#### **ICT Enabled Classroom**

## **Dept. of Civil Engineering**

Class Room no A106

Class Room no A107