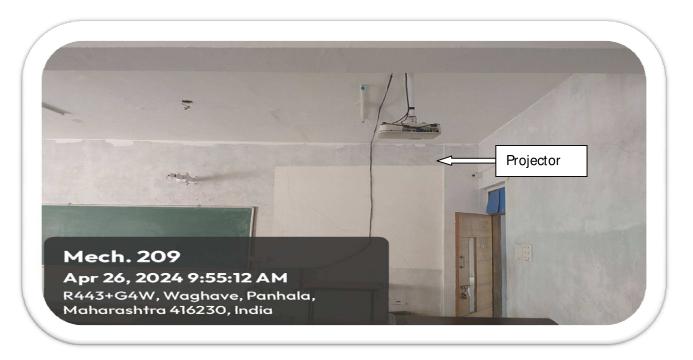

#### **ICT Enabled Classroom**

#### **Dept. of Mechanical Engineering**

Class Room C 206

Class Room no C209