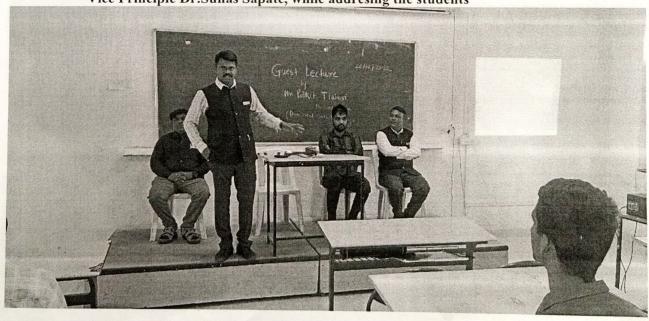

A.O.D.

Department of

Basic Sciences and Humanities

PRINCIPAL
Sanjeevan Engg. & Tech. Institute
Somwar Path, Panhala - 416 001

Prof.Nishant Tharkar (HoD-BS&H) while introducing the Chief Guest of Workshop

Training Session at BS&H Department Class Rooms by Mr.Pulkit Tiwari,Pune