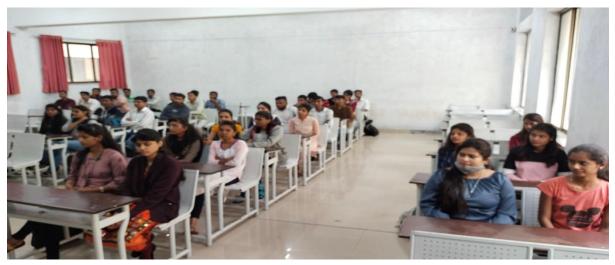

A.O.D.

Department of

Basic Sciences and Humanities

PRINCIPAL
Sanjeevan Engg. & Tech. Institute
Somwar Path, Panhala - 416 001

Prof.Nishant Tharkar (HoD-BS&H) while introducing the Chief Guest of Workshop

Training Session at BS&H Department Class Rooms by Mr.Pulkit Tiwari,Pune