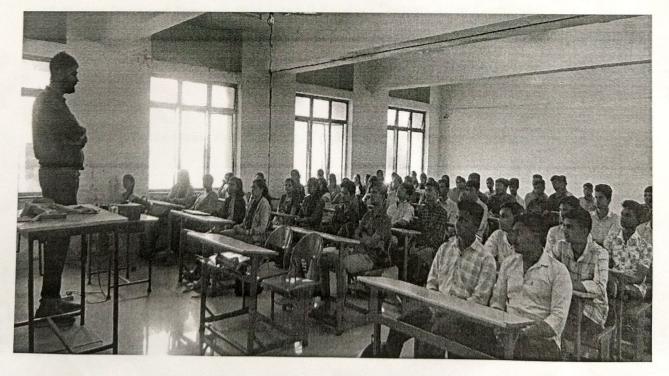

#### 12. Photographs:

Inauguration & Felicitation Function at (BSH Hall) Chief Guest-Mr.Pulkit Tiwari

On stage- Prof. Nishant Tharkar (HoD), Vice Principle Dr. Suhas Sapate, Prof. Ashok Kolekar

Vice Principle Dr. Suhas Sapate, while addresing the students

A.O.D.

Department of

Basic Sciences and Humanities

PRINCIPAL
Sanjeevan Engg. & Tech. Institute
Somwar Path, Panhala - 416 001

Prof.Nishant Tharkar (HoD-BS&H) while introducing the Chief Guest of Workshop

Training Session at BS&H Department Class Rooms by Mr.Pulkit Tiwari,Pune