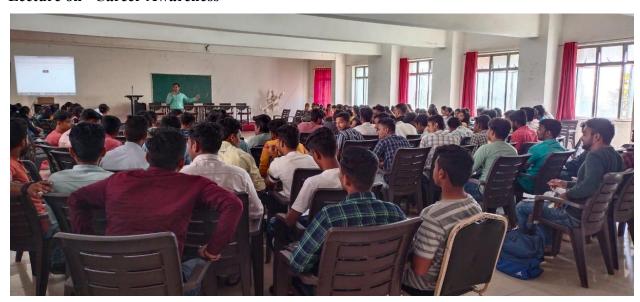

#### 12. Photographs:

Inauguration & Felicitation Function at (BSH Hall) Chief Guest-Mr.Pulkit Tiwari

On stage- Prof. Nishant Tharkar (HoD), Vice Principle Dr. Suhas Sapate, Prof. Ashok Kolekar

Vice Principle Dr. Suhas Sapate, while addresing the students