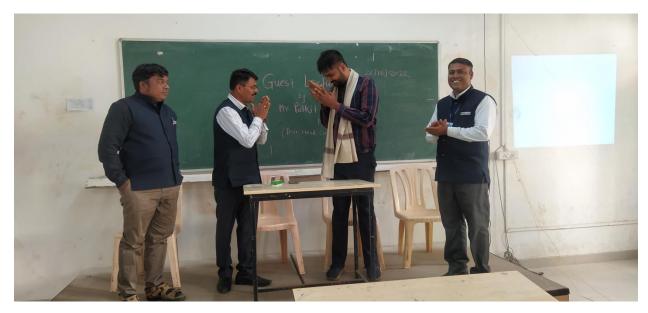

#### 12. Photographs:

Inauguration & Felicitation Function at (BSH Hall) Chief Guest-Mr.Pulkit Tiwari

On stage- Prof. Nishant Tharkar (HoD), Vice Principle Dr. Suhas Sapate, Prof. Ashok Kolekar

Vice Principle Dr. Suhas Sapate, while addresing the students

A.O.D.

Department of

Basic Sciences and Humanities

PRINCIPAL
Sanjeevan Engg. & Tech. Institute
Somwar Path, Panhala - 416 001

Prof.Nishant Tharkar (HoD-BS&H) while introducing the Chief Guest of Workshop

Training Session at BS&H Department Class Rooms by Mr.Pulkit Tiwari,Pune