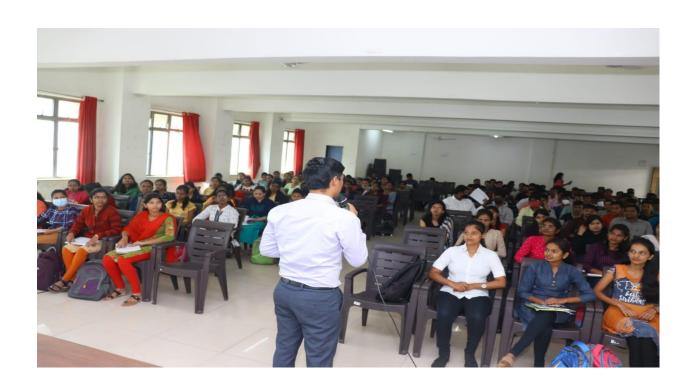

#### 12. Photographs:

Inauguration & Felicitation Function at (BSH Hall) Chief Guest-Mr.Pulkit Tiwari

On stage- Prof. Nishant Tharkar (HoD), Vice Principle Dr. Suhas Sapate, Prof. Ashok Kolekar

Vice Principle Dr. Suhas Sapate, while addresing the students