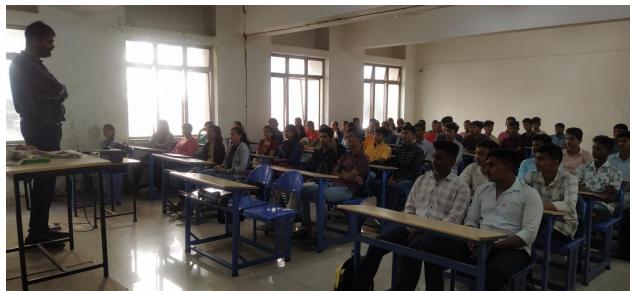

#### 12. Photographs:

Inauguration & Felicitation Function at (BSH Hall) Chief Guest-Mr.Pulkit Tiwari

On stage- Prof. Nishant Tharkar (HoD), Vice Principle Dr. Suhas Sapate, Prof. Ashok Kolekar

Vice Principle Dr. Suhas Sapate, while addresing the students

A.O.D.

Department of

Basic Sciences and Humanities

PRINCIPAL
Sanjeevan Engg. & Tech. Institute
Somwar Path, Panhala - 416 001

Prof.Nishant Tharkar (HoD-BS&H) while introducing the Chief Guest of Workshop

Training Session at BS&H Department Class Rooms by Mr.Pulkit Tiwari,Pune