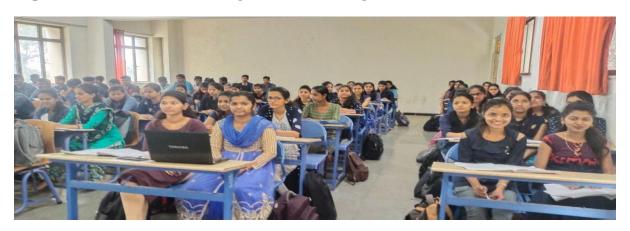

#### 12. Photographs:

Inauguration & Felicitation Function at (BSH Hall) Chief Guest-Mr.Pulkit Tiwari

On stage- Prof. Nishant Tharkar (HoD), Vice Principle Dr. Suhas Sapate, Prof. Ashok Kolekar

Vice Principle Dr. Suhas Sapate, while addresing the students

A.O.D.

Department of

Basic Sciences and Humanities

PRINCIPAL
Sanjeevan Engg. & Tech. Institute
Somwar Path, Panhala - 416 001

Prof.Nishant Tharkar (HoD-BS&H) while introducing the Chief Guest of Workshop

Training Session at BS&H Department Class Rooms by Mr.Pulkit Tiwari,Pune

Rain S

H.O.D.

Department of

Basic Sciences and Humanities

PRINCIPAL
Sanjeevan Engg. & Tech. Institute
Sorflwar Peth, Pahhala - 416 201

During Workshop......

13. Report Prepared By: Asst. Prof.Ashok B.Kolekar (Students Affair Coordinator)
BS&H Department, Sanjeevan Engineering & Technology Institute, Panhala.