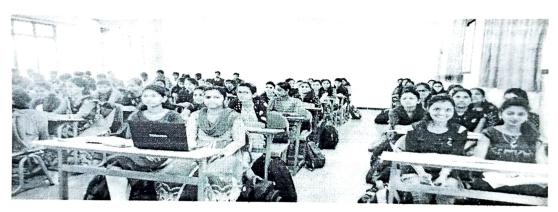

#### 12. Photographs:

Inauguration & Felicitation Function at (BSH Hall) Chief Guest-Mr.Pulkit Tiwari

On stage- Prof. Nishant Tharkar (HoD), Vice Principle Dr. Suhas Sapate, Prof. Ashok Kolekar

Vice Principle Dr. Suhas Sapate, while addresing the students

A.O.D.

Department of

Basic Sciences and Humanities

PRINCIPAL
Sanjeevan Engg. & Tech. Institute
Somwar Path, Panhala - 416 001

Prof.Nishant Tharkar (HoD-BS&H) while introducing the Chief Guest of Workshop

Training Session at BS&H Department Class Rooms by Mr.Pulkit Tiwari,Pune

Rain S

H.O.D.

Department of

Basic Sciences and Humanities

PRINCIPAL
Sanjeevan Engg. & Tech. Institute
Sorflwar Peth, Pahhala - 416 201

During Workshop......

13. Report Prepared By: Asst. Prof.Ashok B.Kolekar (Students Affair Coordinator)
BS&H Department, Sanjeevan Engineering & Technology Institute, Panhala.