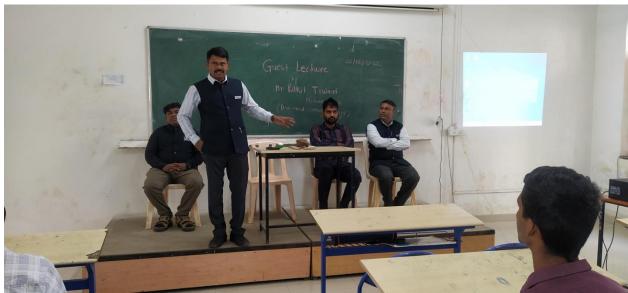

A.O.D.

Department of

Basic Sciences and Humanities

PRINCIPAL
Sanjeevan Engg. & Tech. Institute
Somwar Path, Panhala - 416 001

Prof.Nishant Tharkar (HoD-BS&H) while introducing the Chief Guest of Workshop

Training Session at BS&H Department Class Rooms by Mr.Pulkit Tiwari,Pune

Rain S

H.O.D.

Department of

Basic Sciences and Humanities

PRINCIPAL
Sanjeevan Engg. & Tech. Institute
Sorflwar Peth, Pahhala - 416 201

During Workshop......

13. Report Prepared By: Asst. Prof.Ashok B.Kolekar (Students Affair Coordinator)
BS&H Department, Sanjeevan Engineering & Technology Institute, Panhala.