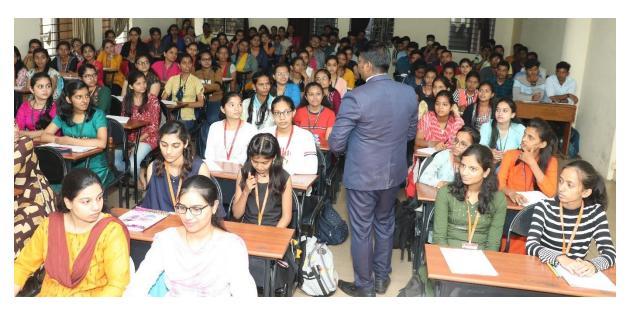

#### 12. Photographs:

Inauguration & Felicitation Function at (BSH Hall) Chief Guest-Mr.Pulkit Tiwari

On stage- Prof. Nishant Tharkar (HoD), Vice Principle Dr. Suhas Sapate, Prof. Ashok Kolekar

Vice Principle Dr. Suhas Sapate, while addresing the students

A.O.D.

Department of

Basic Sciences and Humanities

PRINCIPAL
Sanjeevan Engg. & Tech. Institute
Somwar Path, Panhala - 416 001

Prof.Nishant Tharkar (HoD-BS&H) while introducing the Chief Guest of Workshop

Training Session at BS&H Department Class Rooms by Mr.Pulkit Tiwari,Pune