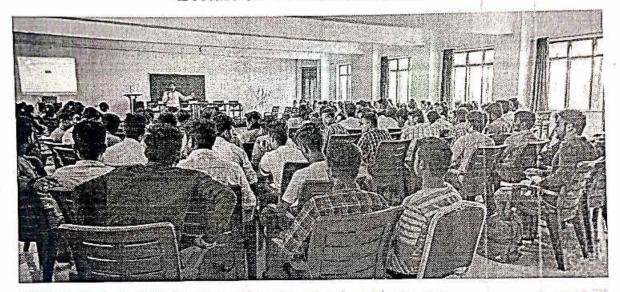

#### 12. Photographs:

Inauguration & Felicitation Function at (BSH Hall) Chief Guest-Mr.Pulkit Tiwari

On stage- Prof. Nishant Tharkar (HoD), Vice Principle Dr. Suhas Sapate, Prof. Ashok Kolekar

Vice Principle Dr. Suhas Sapate, while addresing the students

A.O.D.

Department of

Basic Sciences and Humanities

PRINCIPAL
Sanjeevan Engg. & Tech. Institute
Somwar Path, Panhala - 416 001

Prof.Nishant Tharkar (HoD-BS&H) while introducing the Chief Guest of Workshop

Training Session at BS&H Department Class Rooms by Mr.Pulkit Tiwari,Pune