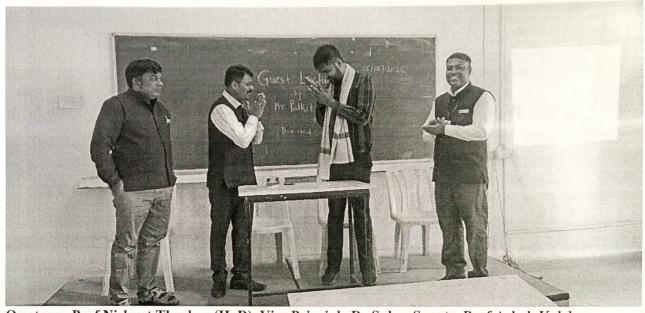

#### 12. Photographs:

Inauguration & Felicitation Function at (BSH Hall) Chief Guest-Mr.Pulkit Tiwari

On stage- Prof. Nishant Tharkar (HoD), Vice Principle Dr. Suhas Sapate, Prof. Ashok Kolekar

Vice Principle Dr. Suhas Sapate, while addresing the students