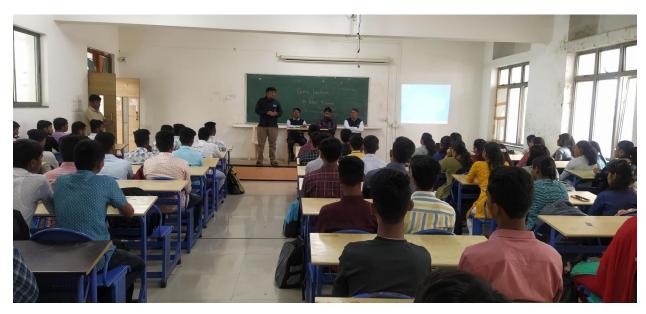

9. Number of Participants: Total 184 students participated for this workshop

10. Participants from: All Branch Students from Engineering Department

(First Year)

11. Workshop Discussions & Hands on Training on:

#### 12. Photographs:

Inauguration & Felicitation Function at (BSH Hall) Chief Guest-Mr.Pulkit Tiwari

On stage- Prof. Nishant Tharkar (HoD), Vice Principle Dr. Suhas Sapate, Prof. Ashok Kolekar

Vice Principle Dr. Suhas Sapate, while addresing the students