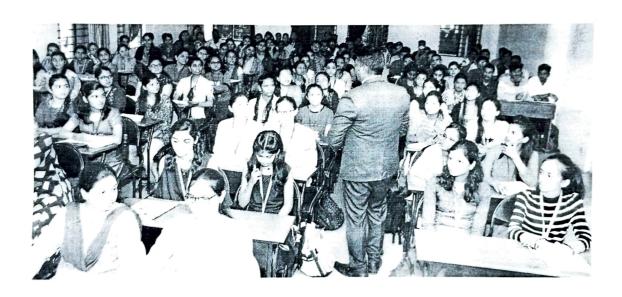

#### 12. Photographs:

Inauguration & Felicitation Function at (BSH Hall) Chief Guest-Mr.Pulkit Tiwari

On stage- Prof. Nishant Tharkar (HoD), Vice Principle Dr. Suhas Sapate, Prof. Ashok Kolekar

Vice Principle Dr. Suhas Sapate, while addresing the students

A.O.D.

Department of

Basic Sciences and Humanities

PRINCIPAL
Sanjeevan Engg. & Tech. Institute
Somwar Path, Panhala - 416 001

Prof.Nishant Tharkar (HoD-BS&H) while introducing the Chief Guest of Workshop

Training Session at BS&H Department Class Rooms by Mr.Pulkit Tiwari,Pune