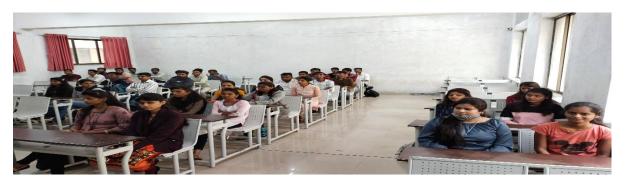

#### 12. Photographs:

Inauguration & Felicitation Function at (BSH Hall) Chief Guest-Mr.Pulkit Tiwari

On stage- Prof. Nishant Tharkar (HoD), Vice Principle Dr. Suhas Sapate, Prof. Ashok Kolekar

Vice Principle Dr. Suhas Sapate, while addresing the students

9. Number of Participants: Total 184 students participated for this workshop

10. Participants from: All Branch Students from Engineering Department

(First Year)

11. Workshop Discussions & Hands on Training on: