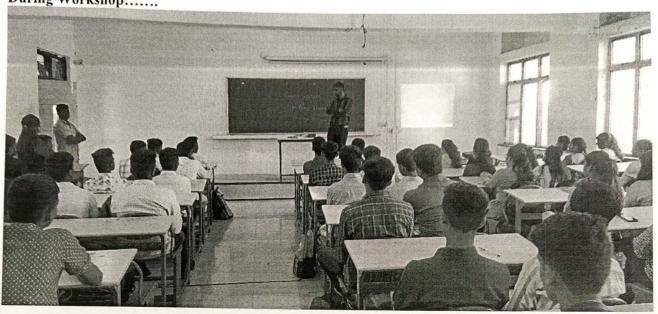

A.O.D.

Department of

Basic Sciences and Humanities

PRINCIPAL
Sanjeevan Engg. & Tech. Institute
Somwar Path, Panhala - 416 001

Prof.Nishant Tharkar (HoD-BS&H) while introducing the Chief Guest of Workshop

Training Session at BS&H Department Class Rooms by Mr.Pulkit Tiwari,Pune

Rain S

H.O.D.

Department of

Basic Sciences and Humanities

PRINCIPAL
Sanjeevan Engg. & Tech. Institute
Sorflwar Peth, Pahhala - 416 201

During Workshop......

13. Report Prepared By: Asst. Prof.Ashok B.Kolekar (Students Affair Coordinator)
BS&H Department, Sanjeevan Engineering & Technology Institute, Panhala.