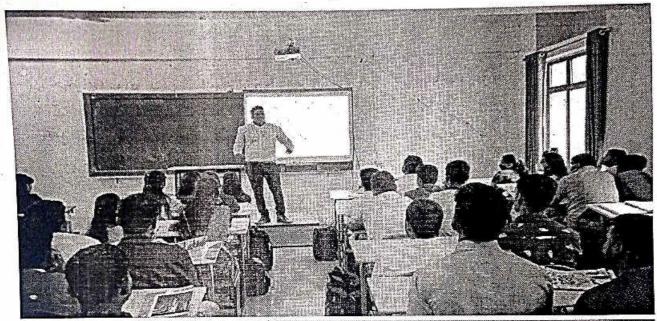

#### 12. Photographs:

Inauguration & Felicitation Function at (BSH Hall) Chief Guest-Mr.Pulkit Tiwari

On stage- Prof. Nishant Tharkar (HoD), Vice Principle Dr. Suhas Sapate, Prof. Ashok Kolekar

Vice Principle Dr. Suhas Sapate, while addresing the students

A.O.D.

Department of

Basic Sciences and Humanities

PRINCIPAL
Sanjeevan Engg. & Tech. Institute
Somwar Path, Panhala - 416 001

Prof.Nishant Tharkar (HoD-BS&H) while introducing the Chief Guest of Workshop

Training Session at BS&H Department Class Rooms by Mr.Pulkit Tiwari,Pune