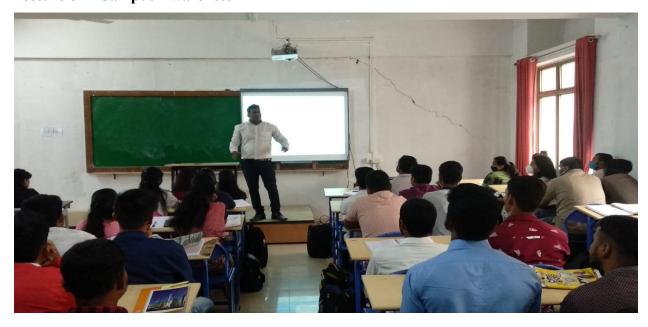

#### 12. Photographs:

Inauguration & Felicitation Function at (BSH Hall) Chief Guest-Mr.Pulkit Tiwari

On stage- Prof. Nishant Tharkar (HoD), Vice Principle Dr. Suhas Sapate, Prof. Ashok Kolekar

Vice Principle Dr. Suhas Sapate, while addresing the students

A.O.D.

Department of

Basic Sciences and Humanities

PRINCIPAL
Sanjeevan Engg. & Tech. Institute
Somwar Path, Panhala - 416 001

Prof.Nishant Tharkar (HoD-BS&H) while introducing the Chief Guest of Workshop

Training Session at BS&H Department Class Rooms by Mr.Pulkit Tiwari,Pune