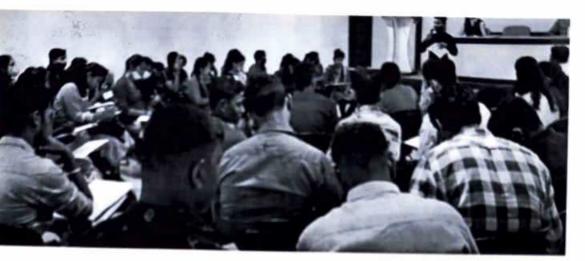

#### 12. Photographs:

Inauguration & Felicitation Function at (BSH Hall) Chief Guest-Mr.Pulkit Tiwari

On stage- Prof.Nishant Tharkar (HoD), Vice Principle Dr.Suhas Sapate, Prof.Ashok Kolekar

Vice Principle Dr. Suhas Sapate, while addresing the students

A.O.D.

Department of

Basic Sciences and Humanities

Prof.Nishant Tharkar (HoD-BS&H) while introducing the Chief Guest of Workshop

Training Session at BS&H Department Class Rooms by Mr.Pulkit Tiwari, Pune

Rains