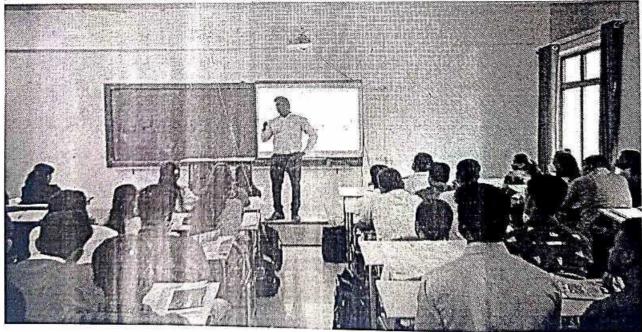

A.O.D.

Department of

Basic Sciences and Humanities

Prof.Nishant Tharkar (HoD-BS&H) while introducing the Chief Guest of Workshop

Training Session at BS&H Department Class Rooms by Mr.Pulkit Tiwari, Pune

Rains