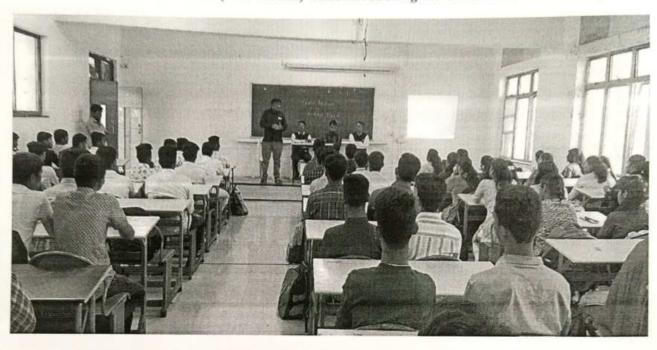

9. Number of Participants: Total 184 students participated for this workshop

10. Participants from: All Branch Students from Engineering Department
(First Year)

11. Workshop Discussions & Hands on Training on:

A.O.D.

Department of

Basic Sciences and Humanities

Prof.Nishant Tharkar (HoD-BS&H) while introducing the Chief Guest of Workshop

Training Session at BS&H Department Class Rooms by Mr.Pulkit Tiwari, Pune

Rains