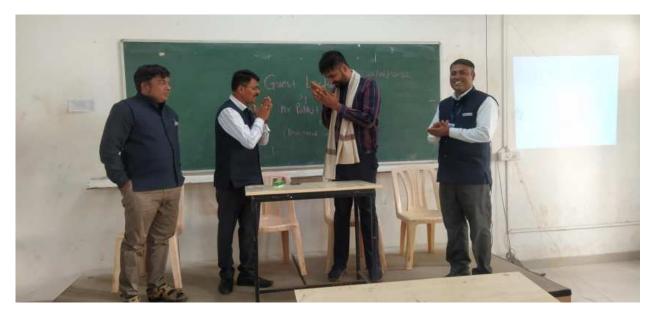

#### 12. Photographs:

Inauguration & Felicitation Function at (BSH Hall) Chief Guest-Mr.Pulkit Tiwari

On stage- Prof.Nishant Tharkar (HoD), Vice Principle Dr.Suhas Sapate, Prof.Ashok Kolekar

Vice Principle Dr. Suhas Sapate, while addresing the students