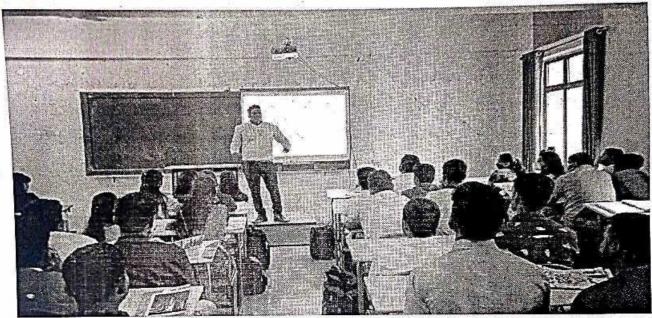

#### 12. Photographs:

Inauguration & Felicitation Function at (BSH Hall) Chief Guest-Mr.Pulkit Tiwari

On stage- Prof.Nishant Tharkar (HoD), Vice Principle Dr.Suhas Sapate, Prof.Ashok Kolekar

Vice Principle Dr. Suhas Sapate, while addresing the students

A.O.D.

Department of

Basic Sciences and Humanities

Prof.Nishant Tharkar (HoD-BS&H) while introducing the Chief Guest of Workshop

Training Session at BS&H Department Class Rooms by Mr.Pulkit Tiwari, Pune

Rains

H.O.D.

Department of

Basic Sciences and Humanities

Page 4

Signature Not Verified
SANJEEV Digitally Signed By
NATVAR JAIN JAIN.
OSANJEEVAN

Sanjeevan Engg & Tech. Institute
Som War Peth, Pahhala - 416 201

During Workshop......