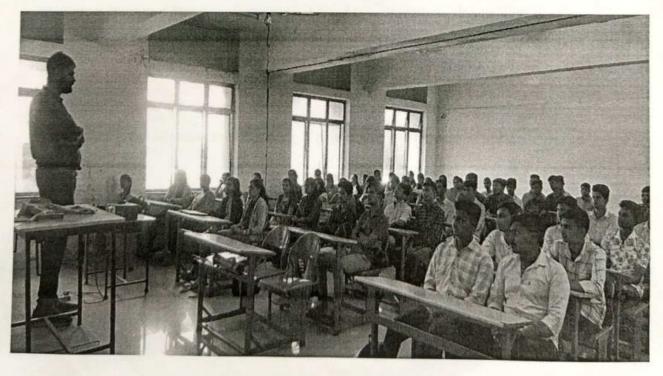

A.O.D.

Department of

Basic Sciences and Humanities

Prof.Nishant Tharkar (HoD-BS&H) while introducing the Chief Guest of Workshop

Training Session at BS&H Department Class Rooms by Mr.Pulkit Tiwari, Pune

Rains