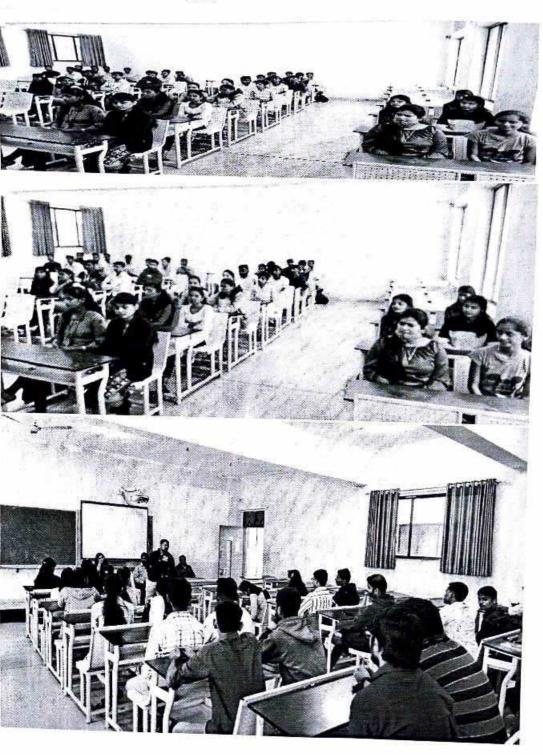

#### 12. Photographs:

Inauguration & Felicitation Function at (BSH Hall) Chief Guest-Mr.Pulkit Tiwari

On stage- Prof.Nishant Tharkar (HoD), Vice Principle Dr.Suhas Sapate, Prof.Ashok Kolekar

Vice Principle Dr. Suhas Sapate, while addresing the students

A.O.D.

Department of

Basic Sciences and Humanities

Prof.Nishant Tharkar (HoD-BS&H) while introducing the Chief Guest of Workshop

Training Session at BS&H Department Class Rooms by Mr.Pulkit Tiwari, Pune

Rains

H.O.D.

Department of

Basic Sciences and Humanities

Page 4

Signature Not Verified
SANJEEV Digitally Signed By
NATVAR JAIN JAIN.
OSANJEEVAN

Sanjeevan Engg & Tech. Institute
Som War Peth, Pahhala - 416 201

During Workshop......