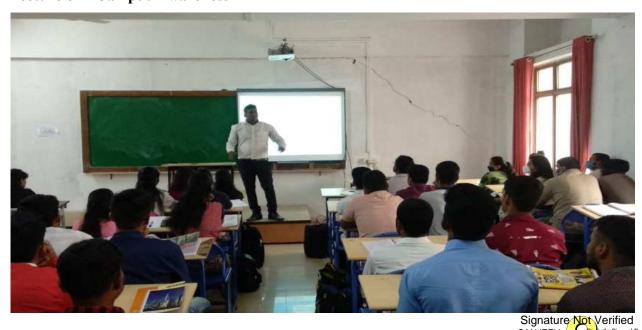

A.O.D.

Department of

Basic Sciences and Humanities

Prof.Nishant Tharkar (HoD-BS&H) while introducing the Chief Guest of Workshop

Training Session at BS&H Department Class Rooms by Mr.Pulkit Tiwari, Pune

Rains