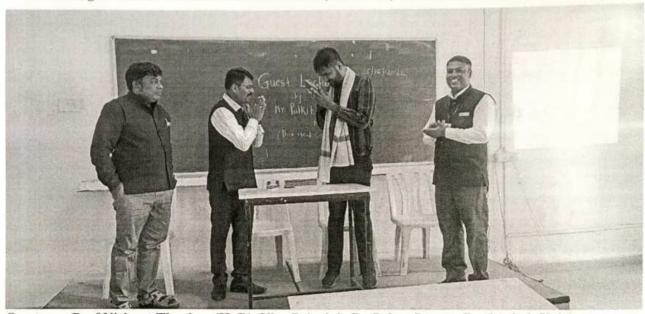

#### 12. Photographs:

Inauguration & Felicitation Function at (BSH Hall) Chief Guest-Mr.Pulkit Tiwari

On stage- Prof.Nishant Tharkar (HoD), Vice Principle Dr.Suhas Sapate, Prof.Ashok Kolekar

Vice Principle Dr. Suhas Sapate, while addresing the students

A.O.D.

Department of

Basic Sciences and Humanities

Prof.Nishant Tharkar (HoD-BS&H) while introducing the Chief Guest of Workshop

Training Session at BS&H Department Class Rooms by Mr.Pulkit Tiwari, Pune

Rains