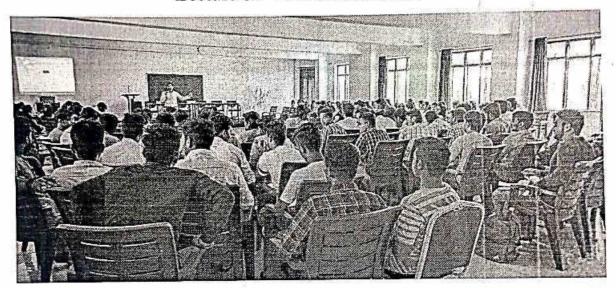

#### 12. Photographs:

Inauguration & Felicitation Function at (BSH Hall) Chief Guest-Mr.Pulkit Tiwari

On stage- Prof.Nishant Tharkar (HoD), Vice Principle Dr.Suhas Sapate, Prof.Ashok Kolekar

Vice Principle Dr. Suhas Sapate, while addresing the students

A.O.D.

Department of

Basic Sciences and Humanities

Prof.Nishant Tharkar (HoD-BS&H) while introducing the Chief Guest of Workshop

Training Session at BS&H Department Class Rooms by Mr.Pulkit Tiwari, Pune

Rains