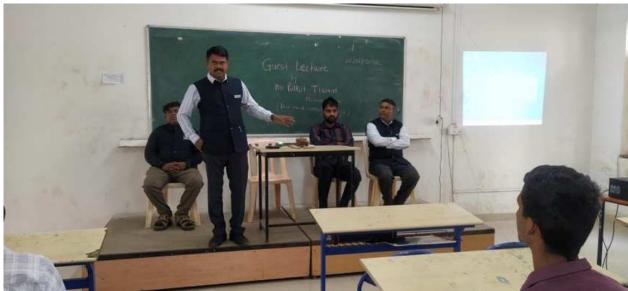

A.O.D.

Department of

Basic Sciences and Humanities

Prof.Nishant Tharkar (HoD-BS&H) while introducing the Chief Guest of Workshop

Training Session at BS&H Department Class Rooms by Mr.Pulkit Tiwari, Pune

Rains