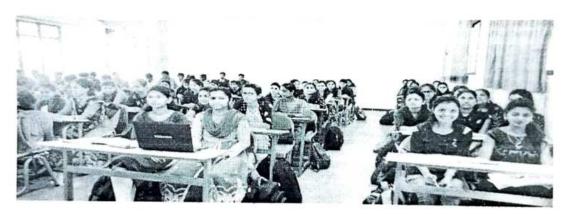

#### 12. Photographs:

Inauguration & Felicitation Function at (BSH Hall) Chief Guest-Mr.Pulkit Tiwari

On stage- Prof.Nishant Tharkar (HoD), Vice Principle Dr.Suhas Sapate, Prof.Ashok Kolekar

Vice Principle Dr. Suhas Sapate, while addresing the students

A.O.D.

Department of

Basic Sciences and Humanities

Prof.Nishant Tharkar (HoD-BS&H) while introducing the Chief Guest of Workshop

Training Session at BS&H Department Class Rooms by Mr.Pulkit Tiwari, Pune

Rains