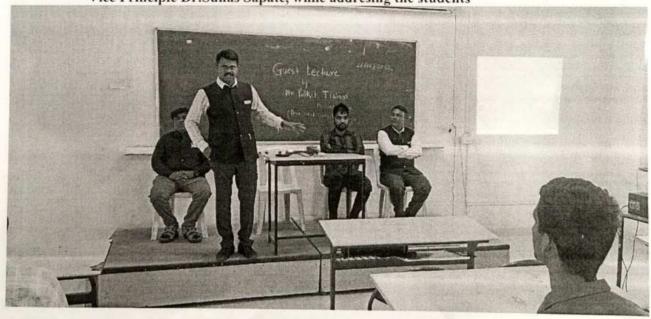

#### 12. Photographs:

Inauguration & Felicitation Function at (BSH Hall) Chief Guest-Mr.Pulkit Tiwari

On stage- Prof.Nishant Tharkar (HoD), Vice Principle Dr.Suhas Sapate, Prof.Ashok Kolekar

Vice Principle Dr. Suhas Sapate, while addresing the students