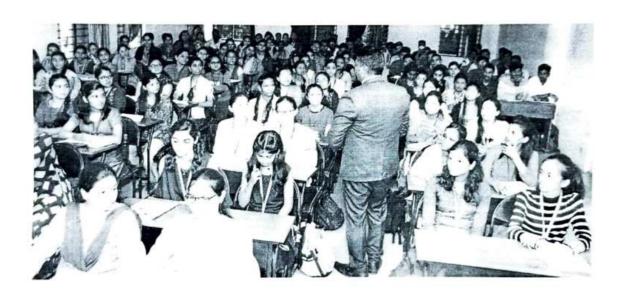

#### 12. Photographs:

Inauguration & Felicitation Function at (BSH Hall) Chief Guest-Mr.Pulkit Tiwari

On stage- Prof.Nishant Tharkar (HoD), Vice Principle Dr.Suhas Sapate, Prof.Ashok Kolekar

Vice Principle Dr. Suhas Sapate, while addresing the students

A.O.D.

Department of

Basic Sciences and Humanities

Prof.Nishant Tharkar (HoD-BS&H) while introducing the Chief Guest of Workshop

Training Session at BS&H Department Class Rooms by Mr.Pulkit Tiwari, Pune

Rains