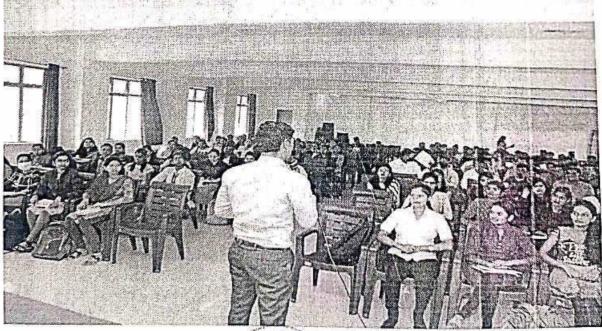

#### 12. Photographs:

Inauguration & Felicitation Function at (BSH Hall) Chief Guest-Mr.Pulkit Tiwari

On stage- Prof.Nishant Tharkar (HoD), Vice Principle Dr.Suhas Sapate, Prof.Ashok Kolekar

Vice Principle Dr. Suhas Sapate, while addresing the students