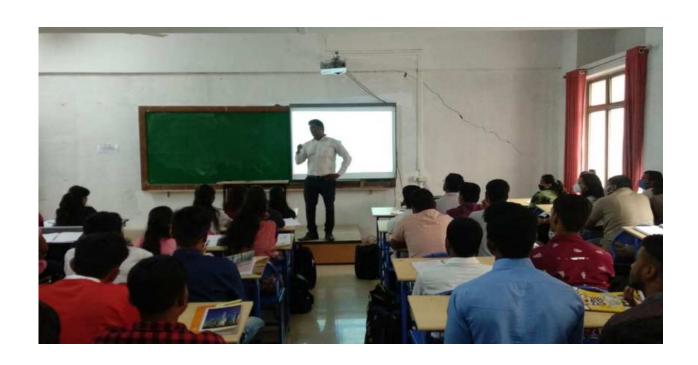

#### 12. Photographs:

Inauguration & Felicitation Function at (BSH Hall) Chief Guest-Mr.Pulkit Tiwari

On stage- Prof.Nishant Tharkar (HoD), Vice Principle Dr.Suhas Sapate, Prof.Ashok Kolekar

Vice Principle Dr. Suhas Sapate, while addresing the students