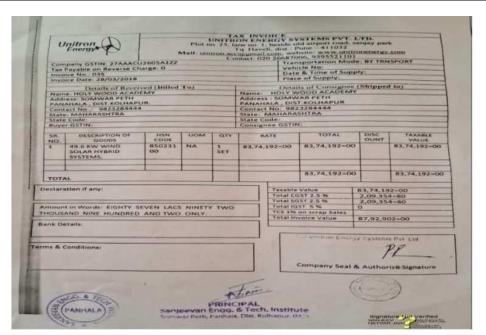

New solar water heaters are installed on the Boy's hostel buildings in October 2022. (Annexture-14)

Awareness campaigns are conducted regularly to instruct all the faculty, staff members and students to unplug and turn off electrical appliances when not in use or after use.