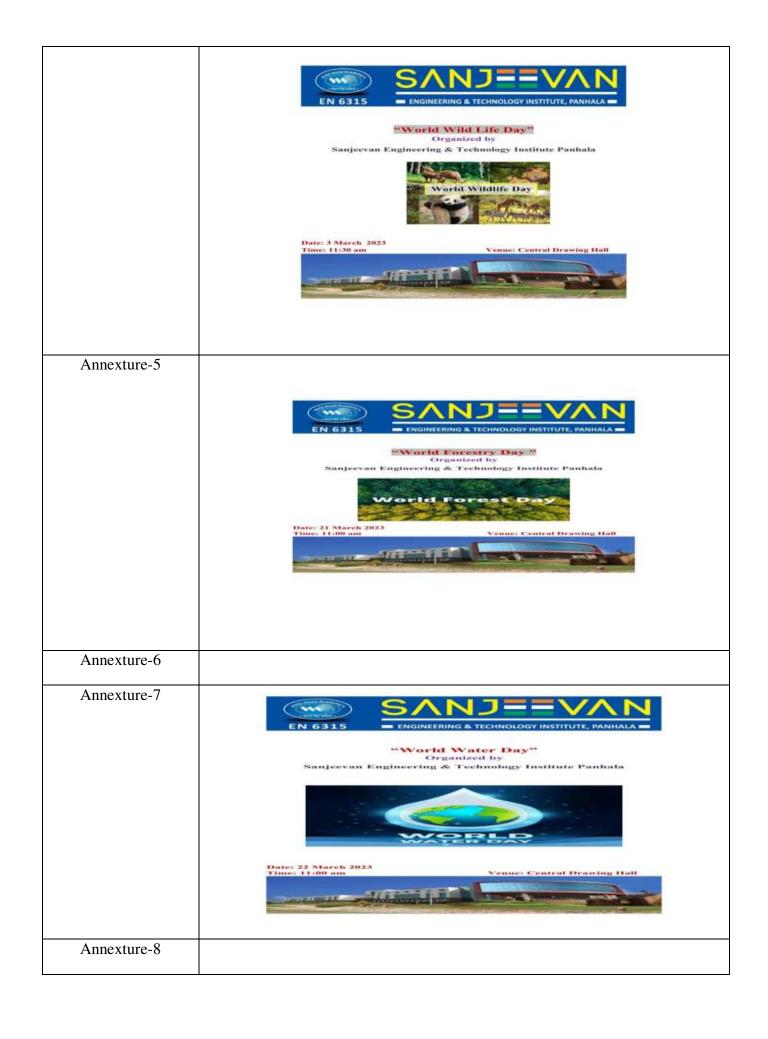

The birth day of our chairman Hon. P. R. Bhosale sir is celebrated on 13th March 2023 planting new saplings and blood donation camp. (Annexture-2)

World Environment day is celebrated on 5<sup>th</sup> June 2023 by planting samplings of trees which produces more oxygen. (Annexture-3)