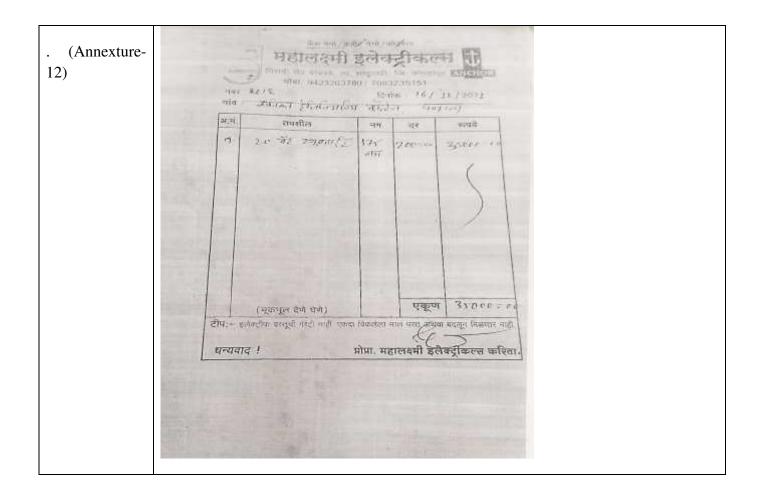

Cleanliness drives and solid waste collection drives are conducted at various places in and around the institute.

All the news paper and submission files waste (1756 Kg) in the institute is disposed off on 3-8-2022 to the scrap merchants who are selling the same to paper mills for recycling purpose (Annexture-12)