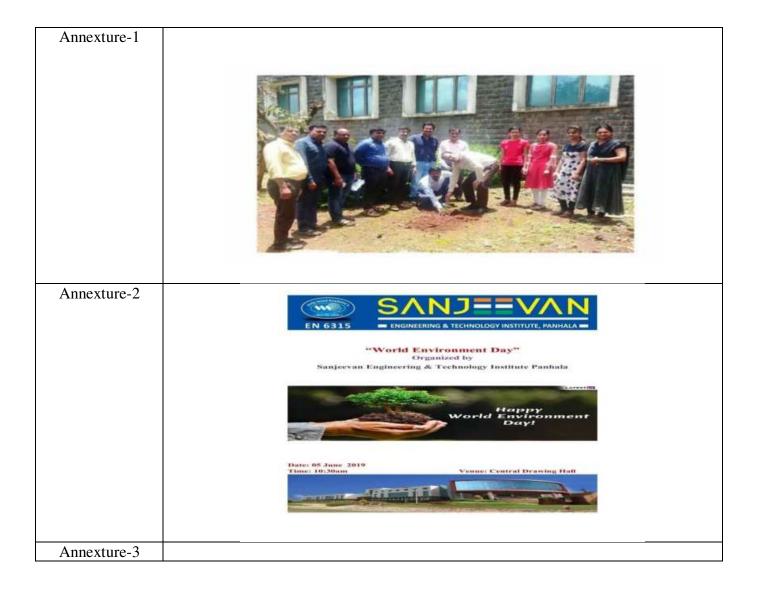

The birth day of our chairman Hon. P. R. Bhosale sir is celebrated on 13th March 2023 planting new saplings and blood donation camp. (Annexture-2)

World Environment day is celebrated on 5<sup>th</sup> June 2023 by planting samplings of trees which produces more oxygen. (Annexture-3)