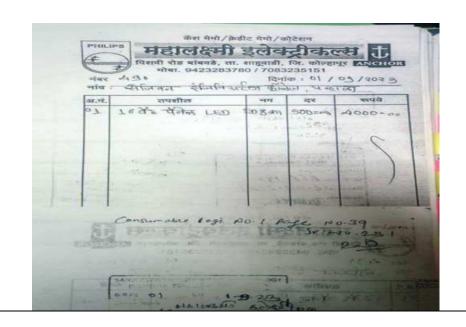

ILER analysis for various sections in the institute is carried out on regular basis.

All the old CFL bulbs, filament lamps and tubes in the entire campus are being replaced by 22 Watt LED tubelights at 10 places on 12-10-2022. (Annexture-13)

Regular electric maintenance is carried out and faulty cables are replaced by new towards saving electric energy on 16-2-23. (Annexture-14)

Old CFL bulbs, filament lamps and tubes are replaced LED panels in the classrooms on 12-9-23. (Annexture-15)

All the old CFL bulbs, filament lamps and tubes if found faulty or not working are being replaced by 16 Watt 8 LED panels on 01-09-2023(Annexture-16)

> PRINCIPAL Sanjeavan Engg. & Tech, Institute Somwar Peth, Franhaia, Dist. Kolhabur, (ME)