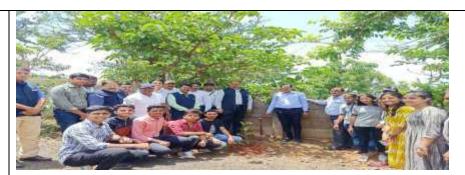

The birth day of our Joint Secretary Hon. N. R. Bhosale sir is celebrated on 2<sup>nd</sup> March 2023 by planting new saplings of trees having highest Carbon sequestration values in the campus. (Annexture-1)

The birth day of our Joint Secretary Hon. N. R. Bhosale sir is celebrated on 2<sup>nd</sup> March 2022 by planting new saplings of trees having highest Carbon sequestration values in the campus. (Annexture-1)