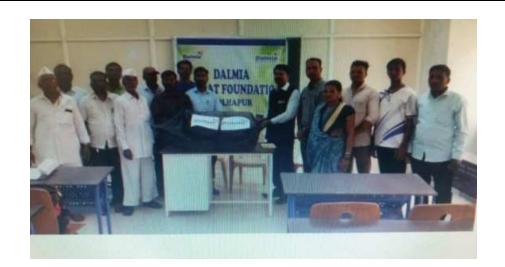

Institute has distributed Polythene to cover farm ponds to 15 farmers from the neighboring villages through Dalmia Bharat Foundation, Kolhapur.

For re-strengthening the existing water management practices, awareness campaigns are conducted periodically and also posters are displayed at various places in the campus.