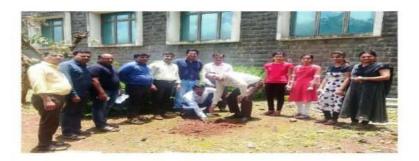

The birth day of our Joint Secretary Hon. N. R. Bhosale sir is celebrated on 2<sup>nd</sup> March 2022 by planting new saplings of trees having highest Carbon sequestration values in the campus. (Annexture-1)

The birth day of our Joint Secretary Hon. P. R. Bhosale sir is celebrated on 13<sup>th</sup> March 2022 by planting new saplings of trees having highest Carbon sequestration values in the campus. (Annexture-2)