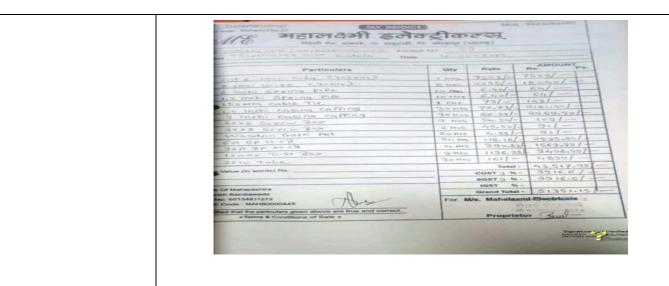

The birth day of our chairman Hon. P. R. Bhosale sir is celebrated on 13th March 2023 planting new saplings and blood donation camp. (Annexture-2)

World Environment day is celebrated on 5<sup>th</sup> June 2023 by planting samplings of trees which produces more oxygen. (Annexture-3)