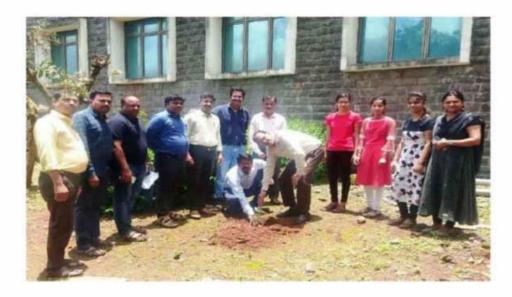

The birth day of our Joint Secretary Hon. N. R. Bhosale sir is celebrated on 2<sup>nd</sup> March 2023 by planting new saplings of trees having highest Carbon sequestration values in the campus. (Annexture-1)

The birth day of our chairman Hon. P. R. Bhosale sir is celebrated on 13th March 2023 planting new saplings and blood donation camp. (Annexture-2)

World Environment day is celebrated on 5<sup>th</sup> June 2023 by planting samplings of trees which produces more oxygen. (Annexture-3)