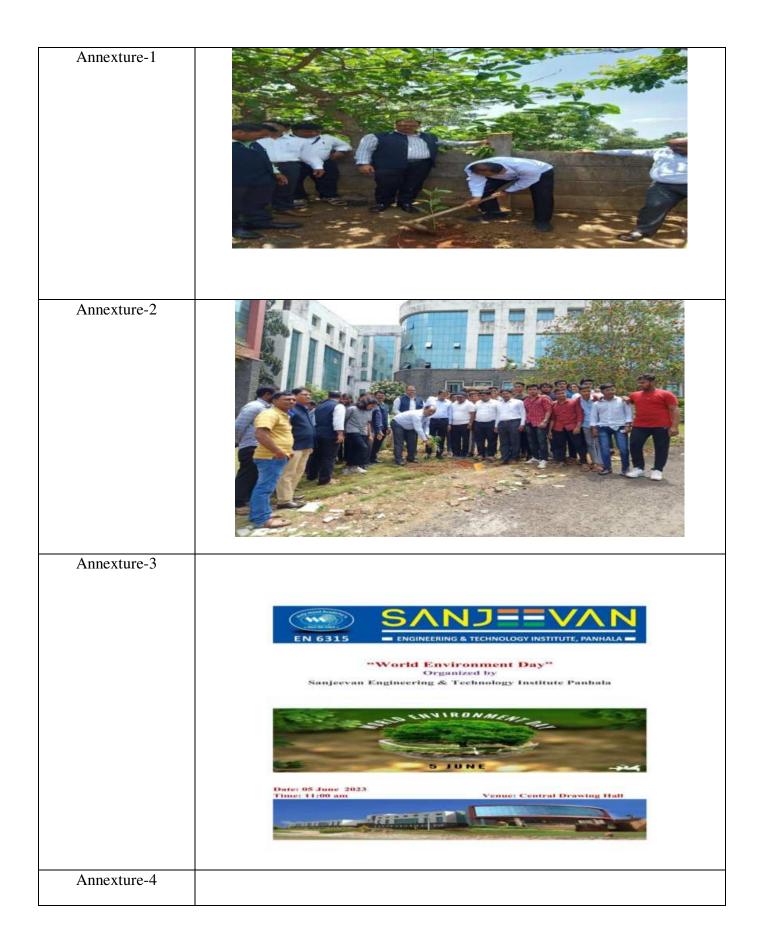

The birth day of our Joint Secretary Hon. N. R. Bhosale sir is celebrated on 2<sup>nd</sup> March 2023 by planting new saplings of trees having highest Carbon sequestration values in the campus. (Annexture-1)