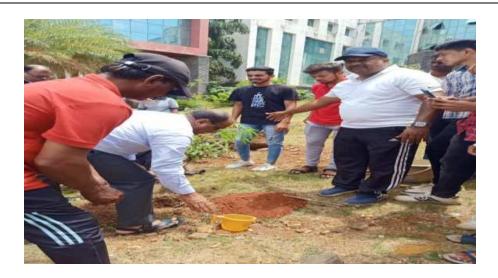

The birth day of our Joint Secretary Hon. N. R. Bhosale sir is celebrated on 2<sup>nd</sup> March 2023 by planting new saplings of trees having highest Carbon sequestration values in the campus. (Annexture-1)

The birth day of our chairman Hon. P. R. Bhosale sir is celebrated on 13th March 2023 planting new saplings and blood donation camp. (Annexture-2)

World Environment day is celebrated on 5<sup>th</sup> June 2023 by planting samplings of trees which produces more oxygen. (Annexture-3)