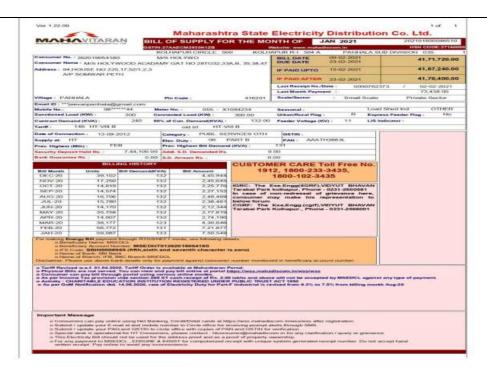

## Energy audit

The institute has installed APFC (Automatic Power Factor Controller) panel in its main power supply house to maintain Power Factor for efficient utilization of power in the entire institute. Also the total load is distributed uniformly across all three phases. As a result, the power factor maintained is around 0.99 on an average. The institute is enjoying the benefit of this in terms of "incremental consumption rebate" every month through its bill from MSEDCL.