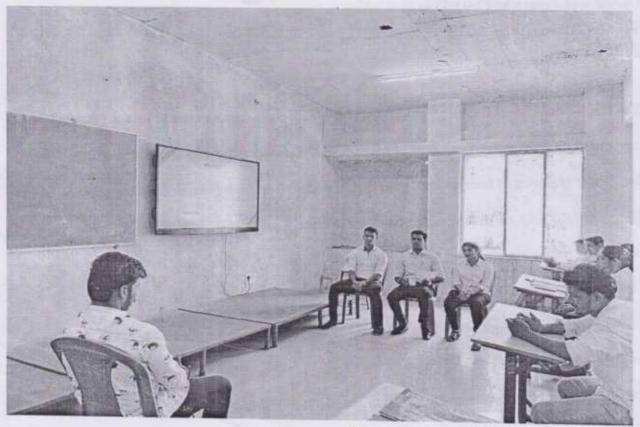

# One Page Report on one week Student Development Program "Life Skill"

Organised by: CSE Department and T & P, SETI, Panhala

Resource Person: Mr. Shashank Sahay from Rubicon.

Program Coordinator: Prof.V.S.Pawar

Duration of Program: 12-03-23 to 16-03-23.

Venue: Class room no. C306, CSE Dept. SETI.

The One Week Student Development Program on "Life Skill" had organised by the CSE & T & P department for placement and point of view. The objective of this workshop was to flourish the knowledge approach of Interpersonal skill that help student make informed decision, solve problem, think critically and creatively, communicate effectively build healthy relationships. The training which was held under your guidance and support of Prof.R.S.Nejkar, H.O.D CSE department and Dr.S.N.Jain, Principal of SETI, Panhala. Total 55 students had attended the training session. The training session was conducted from 12/03/2023 to 16/03/2023. As per the schedule the various topics are covered during the sessions.