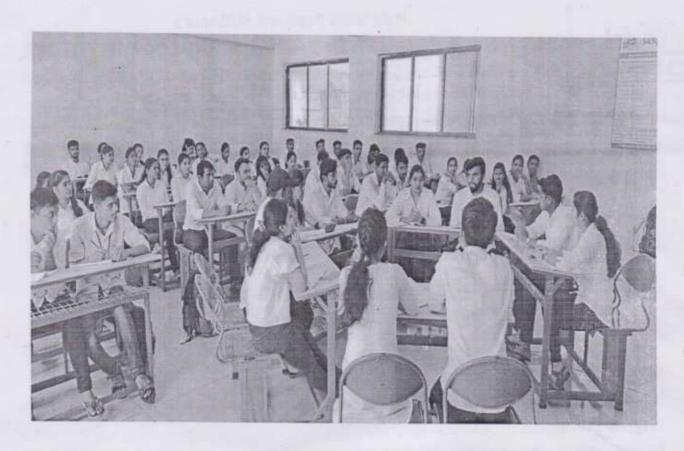

# One Page Report on one week Student Development Program "Life Skill"

Organised by: CSE Department and T & P, SETI, Panhala

Resource Person: Mr. Shashank Sahay from Rubicon.

Program Coordinator: Prof.V.S.Pawar

Duration of Program: 12-03-23 to 16-03-23.

Venue: Class room no. C306, CSE Dept. SETI.

The One Week Student Development Program on "Life Skill" had organised by the CSE & T & P department for placement and point of view. The objective of this workshop was to flourish the knowledge approach of Interpersonal skill that help student make informed decision, solve problem, think critically and creatively, communicate effectively build healthy relationships. The training which was held under your guidance and support of Prof.R.S.Nejkar, H.O.D CSE department and Dr.S.N.Jain, Principal of SETI, Panhala. Total 55 students had attended the training session. The training session was conducted from 12/03/2023 to 16/03/2023. As per the schedule the various topics are covered during the sessions.