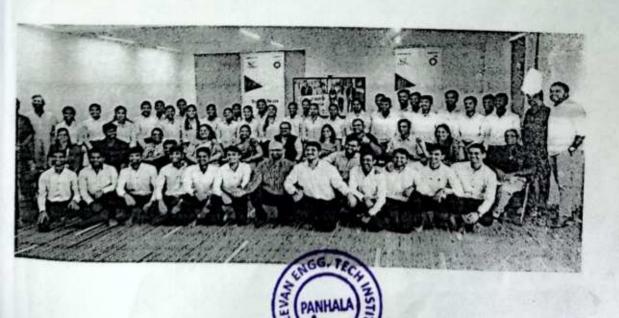

# Organized by: Sanjeevan Engineering and Technology Institute, Panhala

In Association with: Fuel Foundation, Pune Program Dates: 10th July 2023 to 24th October 2024

> Coordinator: Shyam Kulkarni Sponsored by: Capgemini

The Fuel Java Training Program, conducted at Sanjeevan Engineering and Technology Institute, Panhala, in collaboration with Fuel Foundation, Pune, was an extensive training initiative spanning over 15 months. The program, which ran from 10th July 2023 to 24th October 2024, was sponsored by Cappemini as part of their Corporate Social Responsibility (CSR) initiative. The training focused on enhancing the Java programming skills of ...udents, with the ultimate goal of improving their employability in the IT industry.