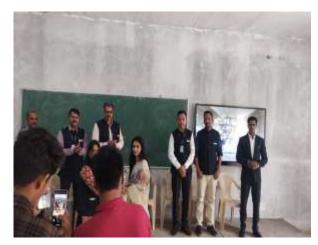

Venue: Seminar Hall, CSE Department

A seminar on "Research Methodology" was organized by CSE Department on 20th Jan. 2023 for Final Year students. The seminar was to facilitate academic requirements of students of CSE department with the intention of knowledge building on fundamentals of research concepts, methodologies and processes in addition to providing inputs on synopsis/ project report writing. The objectives of the seminar were as follows 1. To explain the fundamental of research methodology. 2. To make students aware of style and contents of synopsis and project report. 67 students of Final year attended and interacted with resource person.

The seminar was organized under the guidance of Prof. R.S.Nejkar, HOD CSE Department and Dr. S.N.Jain, Principal of SETI, Panhala.

Thanks to Ms. Prachee Bhosale for conducting seminar and all faculty members who contributed in organizing this seminar.