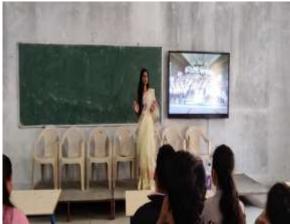

Venue: Seminar Hall, CSE Department

A seminar on "Research Methodology" was organized by CSE Department on 20th Jan. 2023 for Final Year students. The seminar was to facilitate academic requirements of students of CSE department with the intention of knowledge building on fundamentals of research concepts, methodologies and processes in addition to providing inputs on synopsis/ project report writing. The objectives of the seminar were as follows 1. To explain the fundamental of research methodology. 2. To make students aware of style and contents of synopsis and project report. 67 students of Final year attended and interacted with resource person.

The seminar was organized under the guidance of Prof. R.S.Nejkar, HOD CSE Department and Dr. S.N.Jain, Principal of SETI, Panhala.

Thanks to Ms. Prachee Bhosale for conducting seminar and all faculty members who contributed in organizing this seminar.