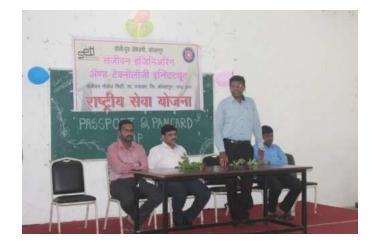

This programme is done in the presence of Principal-in-charge Dr. Gajanan Koli sir, T.P.O. Dr. Ajay Maske sir, Prof. Pravin Atigre, Prof. Tejashree Devkar, Prof. Abhideep Dhende.

Spanut

Event Coordinator