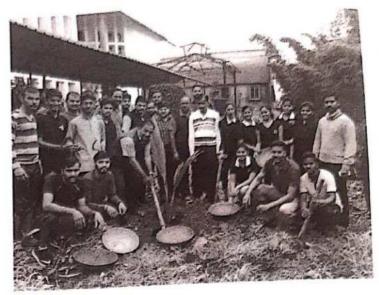

# <u>A Report on</u> " Tree Plantation"

Title of Event: Tree Plantation Date of Event: 03/08/2022. Time : 10 am Venue: SETI Panhala.

NSS has organized the "Tree Plantation" event in Sanjeevan College of Engineering & Institute, Panhala by respected N. R. Bhosale sir. This programme is done in the presence of Principal Incharge Dr. Gajanan Koli Sir, Vice Principal Dr. Suhas Sapate Sir, Chairman P. R. Bhosale Sir, & Joint Secretary N. R. Bhosale Sir

# संजीवन महाविद्यालयात वृक्षारोपण

पन्हाळा (पुढारी वृत्तसेवा) : पन्हाळा येथील संजीवन अभियांत्रिकी महाविद्यालयातील राष्ट्रीय सेवा योजनेच्या विद्यार्थ्याच्या उपस्थितीत एन. आर. भोसले यांच्या हस्ते वृक्षारोपण करण्यात आले. प्रभारी प्राचार्य डॉ. गजानन कोळी, उपप्राचार्य डॉ. सुहास सपाटे, 'संजीवन'चे चेअरमन पी. आर. भोसले, एन. आर. भोसले यांचे कार्यक्रमास मार्गदर्शन लाभले.