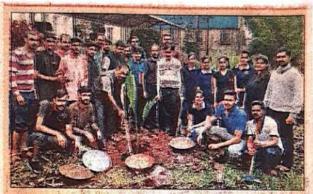

# <u>A Report on</u> " Tree Plantation"

Title of Event: Tree Plantation Date of Event: 03/08/2022. Time : 10 am Venue: SETI Panhala.

NSS has organized the "Tree Plantation" event in Sanjeevan College of Engineering & Institute, Panhala by respected N. R. Bhosale sir. This programme is done in the presence of Principal Incharge Dr. Gajanan Koli Sir, Vice Principal Dr. Suhas Sapate Sir, Chairman P. R. Bhosale Sir, & Joint Secretary N. R. Bhosale Sir

# संजीवन महाविद्यालयात वृक्षारोपण

पन्हाळा (पुढारी वृत्तसेवा) : पन्हाळा येथील संजीवन अभियांत्रिकी महाविद्यालयातील राष्ट्रीय सेवा योजनेच्या विद्यार्थ्याच्या उपस्थितीत एन. आर. भोसले यांच्या हस्ते वृक्षारोपण करण्यात आले. प्रभारी प्राचार्य डॉ. गजानन कोळी, उपप्राचार्य डॉ. सुहास सपाटे, 'संजीवन'चे चेअरमन पी. आर. भोसले, एन. आर. भोसले यांचे कार्यक्रमास मार्गदर्शन लाभले.