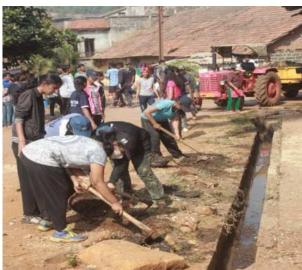

यावेळी प्रभारी प्राचार्य हॉ, गजानन कोळी, टी. पी. ओ. डॉ. अजय मस्के, प्रा. प्रवीण अतिये, प्रा. तेजश्री देवकर, प्रा, अभिदीप घेंडे, प्रा. प्रमोद गुरव, प्रा. चेतन डोंगरसाने तसेच सर्व विभागाचे विमागप्रमुख, शिक्षक व विद्यार्थी उपस्पित होते. या कार्यक्रमाला संजीवन संस्थेचे चेअरमन पी. आर.