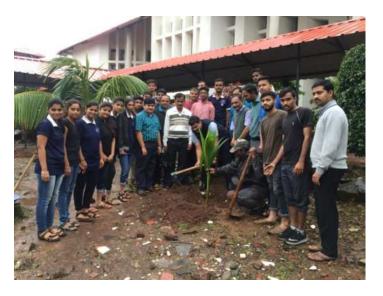

# <u>A Report on</u> " Tree Plantation"

Title of Event: Tree Plantation Date of Event: 03/08/2022. Time : 10 am Venue: SETI Panhala.

NSS has organized the "Tree Plantation" event in Sanjeevan College of Engineering & Institute, Panhala by respected N. R. Bhosale sir. This programme is done in the presence of Principal Incharge Dr. Gajanan Koli Sir, Vice Principal Dr. Suhas Sapate Sir, Chairman P. R. Bhosale Sir, & Joint Secretary N. R. Bhosale Sir

# संजीवन महाविद्यालयात वृक्षारोपण

पन्हाळा (पुढारी वृत्तसेवा) : पन्हाळा येथील संजीवन अभियांत्रिकी महाविद्यालयातील राष्ट्रीय सेवा योजनेच्या विद्यार्थ्याच्या उपस्थितीत एन. आर. भोसले यांच्या हस्ते वृक्षारोपण करण्यात आले. प्रभारी प्राचार्य डॉ. गजानन कोळी, उपप्राचार्य डॉ. सुहास सपाटे, 'संजीवन'चे चेअरमन पी. आर. भोसले, एन. आर. भोसले यांचे कार्यक्रमास मार्गदर्शन लाभले.