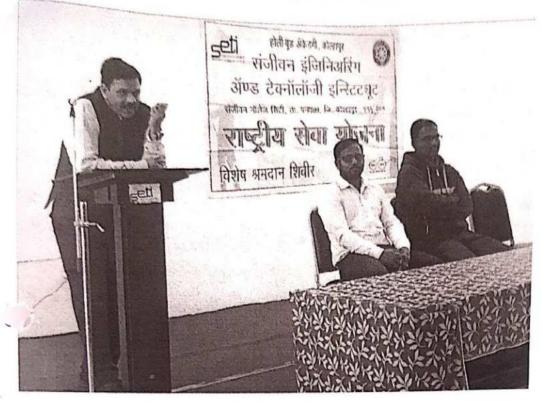

# <u>A Report on</u> " Tree Plantation"

Title of Event: Tree Plantation Date of Event: 03/08/2022. Time : 10 am Venue: SETI Panhala.

NSS has organized the "Tree Plantation" event in Sanjeevan College of Engineering & Institute, Panhala by respected N. R. Bhosale sir. This programme is done in the presence of Principal Incharge Dr. Gajanan Koli Sir, Vice Principal Dr. Suhas Sapate Sir, Chairman P. R. Bhosale Sir, & Joint Secretary N. R. Bhosale Sir

# संजीवन महाविद्यालयात वृक्षारोपण

पन्हाळा (पुढारी वृत्तसेवा) : पन्हाळा येथील संजीवन अभियांत्रिकी महाविद्यालयातील राष्ट्रीय सेवा योजनेच्या विद्यार्थ्याच्या उपस्थितीत एन. आर. भोसले यांच्या हस्ते वृक्षारोपण करण्यात आले. प्रभारी प्राचार्य डॉ. गजानन कोळी, उपप्राचार्य डॉ. सुहास सपाटे, 'संजीवन'चे चेअरमन पी. आर. भोसले, एन. आर. भोसले यांचे कार्यक्रमास मार्गदर्शन लाभले.