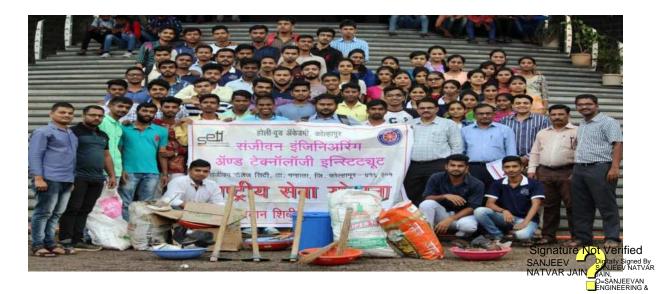

# <u>A Report on</u> " Tree Plantation"

Title of Event: Tree Plantation Date of Event: 03/08/2022. Time : 10 am Venue: SETI Panhala.

NSS has organized the "Tree Plantation" event in Sanjeevan College of Engineering & Institute, Panhala by respected N. R. Bhosale sir. This programme is done in the presence of Principal Incharge Dr. Gajanan Koli Sir, Vice Principal Dr. Suhas Sapate Sir, Chairman P. R. Bhosale Sir, & Joint Secretary N. R. Bhosale Sir

# संजीवन महाविद्यालयात वृक्षारोपण

पन्हाळा (पुढारी वृत्तसेवा) : पन्हाळा येथील संजीवन अभियांत्रिकी महाविद्यालयातील राष्ट्रीय सेवा योजनेच्या विद्यार्थ्याच्या उपस्थितीत एन. आर. भोसले यांच्या हस्ते वृक्षारोपण करण्यात आले. प्रभारी प्राचार्य डॉ. गजानन कोळी, उपप्राचार्य डॉ. सुहास सपाटे, 'संजीवन'चे चेअरमन पी. आर. भोसले, एन. आर. भोसले यांचे कार्यक्रमास मार्गदर्शन लाभले.