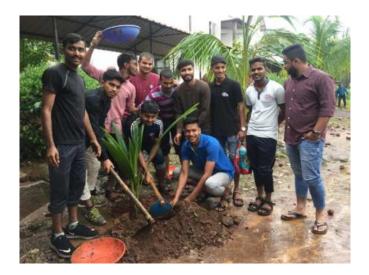

# <u>A Report on</u> " Tree Plantation"

Title of Event: Tree Plantation Date of Event: 03/08/2022. Time : 10 am Venue: SETI Panhala.

NSS has organized the "Tree Plantation" event in Sanjeevan College of Engineering & Institute, Panhala by respected N. R. Bhosale sir. This programme is done in the presence of Principal Incharge Dr. Gajanan Koli Sir, Vice Principal Dr. Suhas Sapate Sir, Chairman P. R. Bhosale Sir, & Joint Secretary N. R. Bhosale Sir

# संजीवन महाविद्यालयात वृक्षारोपण

पन्हाळा (पुढारी वृत्तसेवा) : पन्हाळा येथील संजीवन अभियांत्रिकी महाविद्यालयातील राष्ट्रीय सेवा योजनेच्या विद्यार्थ्याच्या उपस्थितीत एन. आर. भोसले यांच्या हस्ते वृक्षारोपण करण्यात आले. प्रभारी प्राचार्य डॉ. गजानन कोळी, उपप्राचार्य डॉ. सुहास सपाटे, 'संजीवन'चे चेअरमन पी. आर. भोसले, एन. आर. भोसले यांचे कार्यक्रमास मार्गदर्शन लाभले.