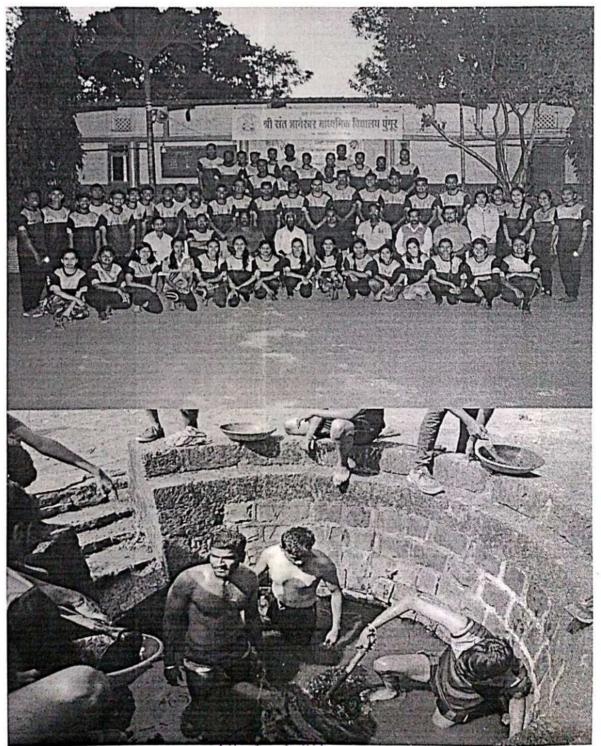

# <u>A Report on</u> " Tree Plantation"

Title of Event: Tree Plantation Date of Event: 03/08/2022. Time : 10 am Venue: SETI Panhala.

NSS has organized the "Tree Plantation" event in Sanjeevan College of Engineering & Institute, Panhala by respected N. R. Bhosale sir. This programme is done in the presence of Principal Incharge Dr. Gajanan Koli Sir, Vice Principal Dr. Suhas Sapate Sir, Chairman P. R. Bhosale Sir, & Joint Secretary N. R. Bhosale Sir

# संजीवन महाविद्यालयात वृक्षारोपण

पन्हाळा (पुढारी वृत्तसेवा) : पन्हाळा येथील संजीवन अभियांत्रिकी महाविद्यालयातील राष्ट्रीय सेवा योजनेच्या विद्यार्थ्याच्या उपस्थितीत एन. आर. भोसले यांच्या हस्ते वृक्षारोपण करण्यात आले. प्रभारी प्राचार्य डॉ. गजानन कोळी, उपप्राचार्य डॉ. सुहास सपाटे, 'संजीवन'चे चेअरमन पी. आर. भोसले, एन. आर. भोसले यांचे कार्यक्रमास मार्गदर्शन लाभले.