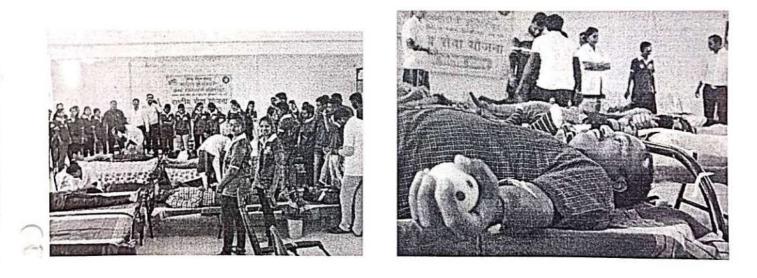

Engineering Technology Institute, Panhala on the occasion of holy wood academy's chairman Mr. P.R.Bhosale sir Birthday dated on 13/03/2019.

All NSS students and faculties from institute participated in the Blood **Donation Camp** event. Dr Prakash Gadve sir guided the importance of blood donation. Blood donation is crucial and life-saving. Donated blood is used in medical procedures, surgeries, and to treat various medical conditions, including accidents, trauma, surgeries, cancer treatments, and more. Without a steady supply of donated blood, many people would not survive.

NSS Coordinator

Signature Not Verified SANJEEV Digtally Signed By NATVAR JAIN, SANJEEV NATVAR DeSANJEEVAN DESANJEEVAN SIGNEERING &

an

PKINCIPAL Sanjeevan Engg. & Tech. Institute Somwar Peth, Panhala - 416 201











# पन्हालयात २५० जणांचे रक्तदान

#### पन्हाळा / प्रतिनिधी :

सोमवार पेठ (ता. पन्हाळा) येथील संजीवन अभियांत्रिकी महाविद्यालयातील राष्ट्रीय सेवा योजना (एनएसएस) विभागाच्या वतीने संस्थेचे चेअरमन पी. आर. भोसले यांच्या वाढदिवसानिमित्त रक्तदान शिबिराचे आयोजन करण्यात आले होते. शिबिरामध्ये एकूण २५० जणांनी रक्तदान केले. शिबिराचे उद्घाटन चेअरमन पी. आर. भोसले व सहसचिव एन. आर. भोसले वांच्या हस्ते झाले. पाहुण्यांचा सत्कार प्राचार्य डॉ. मोहन बी. वनरोट्टी. यांनी करून दिला.

पी. आर. भोसले यांच्या वाढदिनी प्रतिवर्षी रक्तदान शिविर घेतले जाते. एनएसएस विभागप्रमुख प्रा. रणजित इंगवले, डिप्लोमा विभागाचे प्रा. निशांत थरकार, प्रा. अजित काटकर यांच्या मार्गदर्शनाखाली कोल्हापूर येथील अर्पण रक्तपेढीकडून पी. आर. भोसले यांच्या वाढदिवसानिमित्त आयोजन



पन्हाळा : येथील संजीवनच्या एनएसएस विभागातर्फे झालेल्या रक्तदान शि