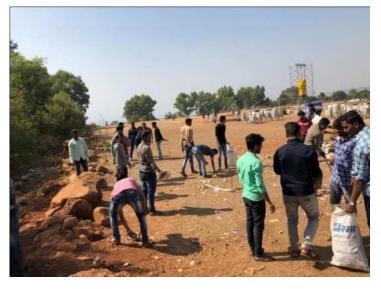

# <u>A Report on</u> " Tree Plantation"

Title of Event: Tree Plantation Date of Event: 03/08/2022. Time : 10 am Venue: SETI Panhala.

NSS has organized the "Tree Plantation" event in Sanjeevan College of Engineering & Institute, Panhala by respected N. R. Bhosale sir. This programme is done in the presence of Principal Incharge Dr. Gajanan Koli Sir, Vice Principal Dr. Suhas Sapate Sir, Chairman P. R. Bhosale Sir, & Joint Secretary N. R. Bhosale Sir