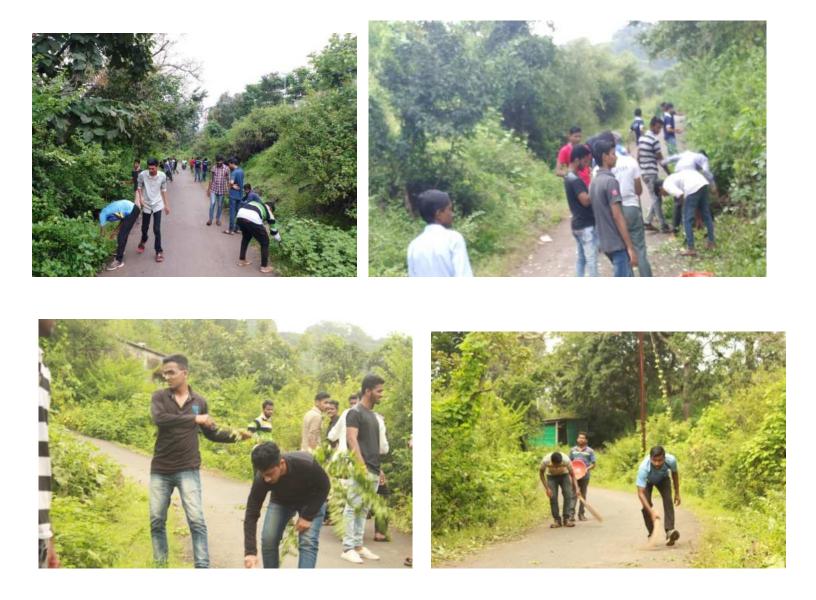

यावेळी प्रभारी प्राचार्य हॉ, गजानन कोळी, टी. पी. ओ. डॉ. अजय मस्के, प्रा. प्रवीण अतिये, प्रा. तेजश्री देवकर, प्रा, अभिदीप घेंडे, प्रा. प्रमोद गुरव, प्रा. चेतन डोंगरसाने तसेच सर्व विभागाचे विमागप्रमुख, शिक्षक व विद्यार्थी उपस्पित होते. या कार्यक्रमाला संजीवन संस्थेचे चेअरमन पी. आर.