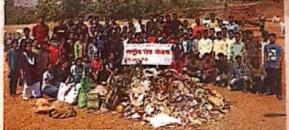

# <u>A Report on</u> " Tree Plantation"

Title of Event: Tree Plantation Date of Event: 03/08/2022. Time : 10 am Venue: SETI Panhala.

NSS has organized the "Tree Plantation" event in Sanjeevan College of Engineering & Institute, Panhala by respected N. R. Bhosale sir. This programme is done in the presence of Principal Incharge Dr. Gajanan Koli Sir, Vice Principal Dr. Suhas Sapate Sir, Chairman P. R. Bhosale Sir, & Joint Secretary N. R. Bhosale Sir

# संजीवन महाविद्यालयात वृक्षारोपण

पन्हाळा (पुढारी वृत्तसेवा) : पन्हाळा येथील संजीवन अभियांत्रिकी महाविद्यालयातील राष्ट्रीय सेवा योजनेच्या विद्यार्थ्याच्या उपस्थितीत एन. आर. भोसले यांच्या हस्ते वृक्षारोपण करण्यात आले. प्रभारी प्राचार्य डॉ. गजानन कोळी, उपप्राचार्य डॉ. सुहास सपाटे, 'संजीवन'चे चेअरमन पी. आर. भोसले, एन. आर. भोसले यांचे कार्यक्रमास मार्गदर्शन लाभले.