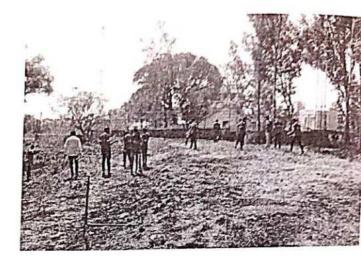

# <u>A Report on</u> " Tree Plantation"

Title of Event: Tree Plantation Date of Event: 03/08/2022. Time : 10 am Venue: SETI Panhala.

NSS has organized the "Tree Plantation" event in Sanjeevan College of Engineering & Institute, Panhala by respected N. R. Bhosale sir. This programme is done in the presence of Principal Incharge Dr. Gajanan Koli Sir, Vice Principal Dr. Suhas Sapate Sir, Chairman P. R. Bhosale Sir, & Joint Secretary N. R. Bhosale Sir

# संजीवन महाविद्यालयात वृक्षारोपण

पन्हाळा (पुढारी वृत्तसेवा) : पन्हाळा येथील संजीवन अभियांत्रिकी महाविद्यालयातील राष्ट्रीय सेवा योजनेच्या विद्यार्थ्याच्या उपस्थितीत एन. आर. भोसले यांच्या हस्ते वृक्षारोपण करण्यात आले. प्रभारी प्राचार्य डॉ. गजानन कोळी, उपप्राचार्य डॉ. सुहास सपाटे, 'संजीवन'चे चेअरमन पी. आर. भोसले, एन. आर. भोसले यांचे कार्यक्रमास मार्गदर्शन लाभले.