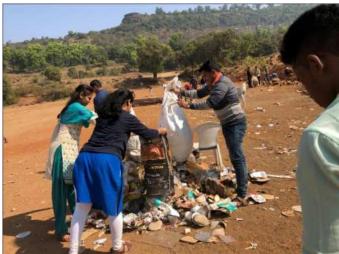

# <u>A Report on</u> " Tree Plantation"

Title of Event: Tree Plantation Date of Event: 03/08/2022. Time : 10 am Venue: SETI Panhala.

NSS has organized the "Tree Plantation" event in Sanjeevan College of Engineering & Institute, Panhala by respected N. R. Bhosale sir. This programme is done in the presence of Principal Incharge Dr. Gajanan Koli Sir, Vice Principal Dr. Suhas Sapate Sir, Chairman P. R. Bhosale Sir, & Joint Secretary N. R. Bhosale Sir