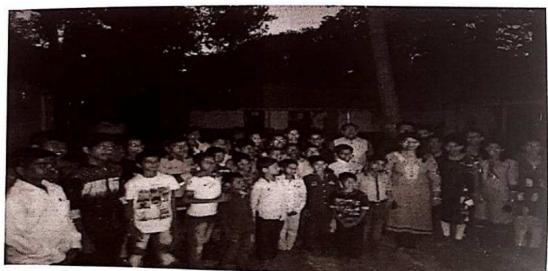

# <u>A Report on</u> " Tree Plantation"

Title of Event: Tree Plantation Date of Event: 03/08/2022. Time : 10 am Venue: SETI Panhala.

NSS has organized the "Tree Plantation" event in Sanjeevan College of Engineering & Institute, Panhala by respected N. R. Bhosale sir. This programme is done in the presence of Principal Incharge Dr. Gajanan Koli Sir, Vice Principal Dr. Suhas Sapate Sir, Chairman P. R. Bhosale Sir, & Joint Secretary N. R. Bhosale Sir

# संजीवन महाविद्यालयात वृक्षारोपण

पन्हाळा (पुढारी वृत्तसेवा) : पन्हाळा येथील संजीवन अभियांत्रिकी महाविद्यालयातील राष्ट्रीय सेवा योजनेच्या विद्यार्थ्याच्या उपस्थितीत एन. आर. भोसले यांच्या हस्ते वृक्षारोपण करण्यात आले. प्रभारी प्राचार्य डॉ. गजानन कोळी, उपप्राचार्य डॉ. सुहास सपाटे, 'संजीवन'चे चेअरमन पी. आर. भोसले, एन. आर. भोसले यांचे कार्यक्रमास मार्गदर्शन लाभले.