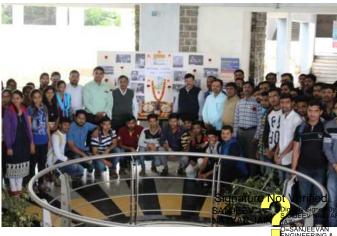

# <u>A Report on</u> " Tree Plantation"

Title of Event: Tree Plantation Date of Event: 03/08/2022. Time : 10 am Venue: SETI Panhala.

NSS has organized the "Tree Plantation" event in Sanjeevan College of Engineering & Institute, Panhala by respected N. R. Bhosale sir. This programme is done in the presence of Principal Incharge Dr. Gajanan Koli Sir, Vice Principal Dr. Suhas Sapate Sir, Chairman P. R. Bhosale Sir, & Joint Secretary N. R. Bhosale Sir