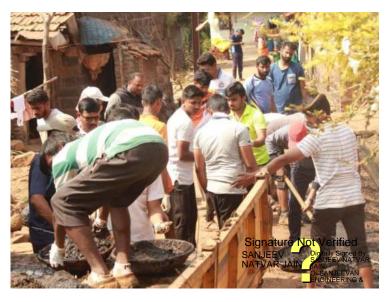

यावेळी प्रभारी प्राचार्य हॉ, गजानन कोळी, टी. पी. ओ. डॉ. अजय मस्के, प्रा. प्रवीण अतिये, प्रा. तेजश्री देवकर, प्रा, अभिदीप घेंडे, प्रा. प्रमोद गुरव, प्रा. चेतन डोंगरसाने तसेच सर्व विभागाचे विमागप्रमुख, शिक्षक व विद्यार्थी उपस्पित होते. या कार्यक्रमाला संजीवन संस्थेचे चेअरमन पी. आर.