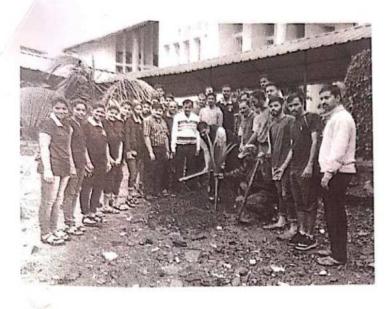

# <u>A Report on</u> " Tree Plantation"

Title of Event: Tree Plantation Date of Event: 03/08/2022. Time : 10 am Venue: SETI Panhala.

NSS has organized the "Tree Plantation" event in Sanjeevan College of Engineering & Institute, Panhala by respected N. R. Bhosale sir. This programme is done in the presence of Principal Incharge Dr. Gajanan Koli Sir, Vice Principal Dr. Suhas Sapate Sir, Chairman P. R. Bhosale Sir, & Joint Secretary N. R. Bhosale Sir

# संजीवन महाविद्यालयात वृक्षारोपण

पन्हाळा (पुढारी वृत्तसेवा) : पन्हाळा येथील संजीवन अभियांत्रिकी महाविद्यालयातील राष्ट्रीय सेवा योजनेच्या विद्यार्थ्याच्या उपस्थितीत एन. आर. भोसले यांच्या हस्ते वृक्षारोपण करण्यात आले. प्रभारी प्राचार्य डॉ. गजानन कोळी, उपप्राचार्य डॉ. सुहास सपाटे, 'संजीवन'चे चेअरमन पी. आर. भोसले, एन. आर. भोसले यांचे कार्यक्रमास मार्गदर्शन लाभले.