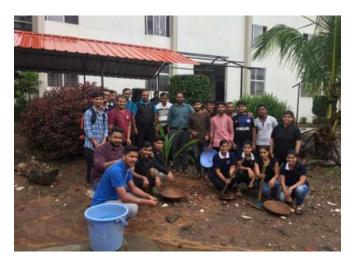

# <u>A Report on</u> " Tree Plantation"

Title of Event: Tree Plantation Date of Event: 03/08/2022. Time : 10 am Venue: SETI Panhala.

NSS has organized the "Tree Plantation" event in Sanjeevan College of Engineering & Institute, Panhala by respected N. R. Bhosale sir. This programme is done in the presence of Principal Incharge Dr. Gajanan Koli Sir, Vice Principal Dr. Suhas Sapate Sir, Chairman P. R. Bhosale Sir, & Joint Secretary N. R. Bhosale Sir

# संजीवन महाविद्यालयात वृक्षारोपण

पन्हाळा (पुढारी वृत्तसेवा) : पन्हाळा येथील संजीवन अभियांत्रिकी महाविद्यालयातील राष्ट्रीय सेवा योजनेच्या विद्यार्थ्याच्या उपस्थितीत एन. आर. भोसले यांच्या हस्ते वृक्षारोपण करण्यात आले. प्रभारी प्राचार्य डॉ. गजानन कोळी, उपप्राचार्य डॉ. सुहास सपाटे, 'संजीवन'चे चेअरमन पी. आर. भोसले, एन. आर. भोसले यांचे कार्यक्रमास मार्गदर्शन लाभले.