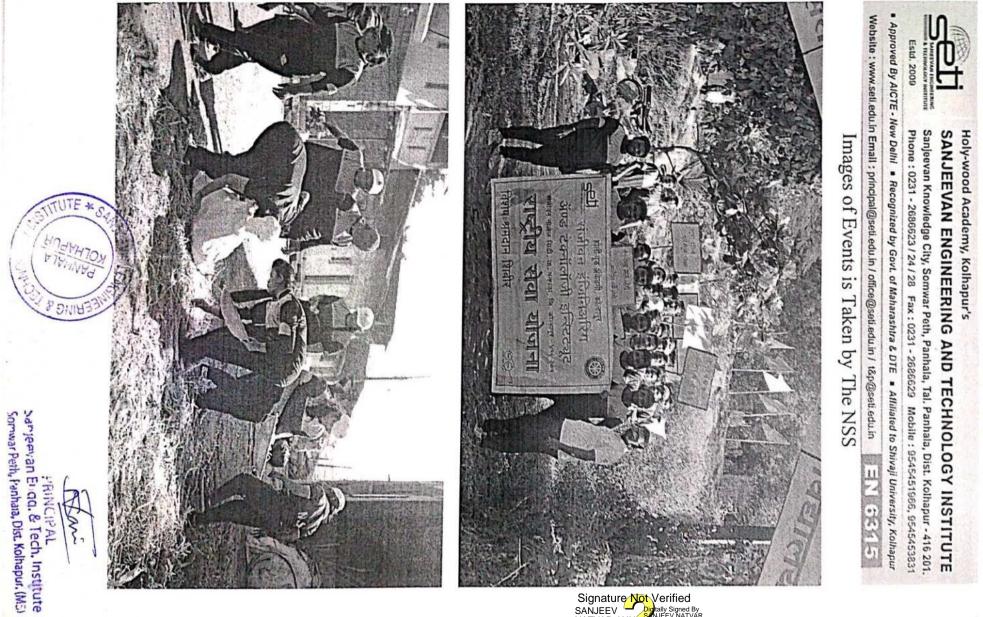

# <u>A Report on</u> " Tree Plantation"

Title of Event: Tree Plantation Date of Event: 03/08/2022. Time : 10 am Venue: SETI Panhala.

NSS has organized the "Tree Plantation" event in Sanjeevan College of Engineering & Institute, Panhala by respected N. R. Bhosale sir. This programme is done in the presence of Principal Incharge Dr. Gajanan Koli Sir, Vice Principal Dr. Suhas Sapate Sir, Chairman P. R. Bhosale Sir, & Joint Secretary N. R. Bhosale Sir

NSS Coordinator Programme Officer National Service Scheme Sanjeevan Engg. & Tech. Institute Somwar Peth, Panhala, Tal. Panhala, Dist. Kolhapur-416 201

Principal Sanjeevan Engineering & Technology Institute Somwar Peth, Panhala, Dist. Kolhapur. (416 202