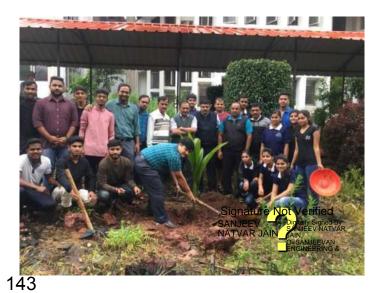

# <u>A Report on</u> " Tree Plantation"

Title of Event: Tree Plantation Date of Event: 03/08/2022. Time : 10 am Venue: SETI Panhala.

NSS has organized the "Tree Plantation" event in Sanjeevan College of Engineering & Institute, Panhala by respected N. R. Bhosale sir. This programme is done in the presence of Principal Incharge Dr. Gajanan Koli Sir, Vice Principal Dr. Suhas Sapate Sir, Chairman P. R. Bhosale Sir, & Joint Secretary N. R. Bhosale Sir

# संजीवन महाविद्यालयात वृक्षारोपण

पन्हाळा (पुढारी वृत्तसेवा) : पन्हाळा येथील संजीवन अभियांत्रिकी महाविद्यालयातील राष्ट्रीय सेवा योजनेच्या विद्यार्थ्याच्या उपस्थितीत एन. आर. भोसले यांच्या हस्ते वृक्षारोपण करण्यात आले. प्रभारी प्राचार्य डॉ. गजानन कोळी, उपप्राचार्य डॉ. सुहास सपाटे, 'संजीवन'चे चेअरमन पी. आर. भोसले, एन. आर. भोसले यांचे कार्यक्रमास मार्गदर्शन लाभले.