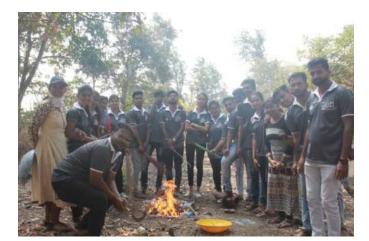

# <u>A Report on</u> " Tree Plantation"

Title of Event: Tree Plantation Date of Event: 03/08/2022. Time : 10 am Venue: SETI Panhala.

NSS has organized the "Tree Plantation" event in Sanjeevan College of Engineering & Institute, Panhala by respected N. R. Bhosale sir. This programme is done in the presence of Principal Incharge Dr. Gajanan Koli Sir, Vice Principal Dr. Suhas Sapate Sir, Chairman P. R. Bhosale Sir, & Joint Secretary N. R. Bhosale Sir

# संजीवन महाविद्यालयात वृक्षारोपण

पन्हाळा (पुढारी वृत्तसेवा) : पन्हाळा येथील संजीवन अभियांत्रिकी महाविद्यालयातील राष्ट्रीय सेवा योजनेच्या विद्यार्थ्याच्या उपस्थितीत एन. आर. भोसले यांच्या हस्ते वृक्षारोपण करण्यात आले. प्रभारी प्राचार्य डॉ. गजानन कोळी, उपप्राचार्य डॉ. सुहास सपाटे, 'संजीवन'चे चेअरमन पी. आर. भोसले, एन. आर. भोसले यांचे कार्यक्रमास मार्गदर्शन लाभले.