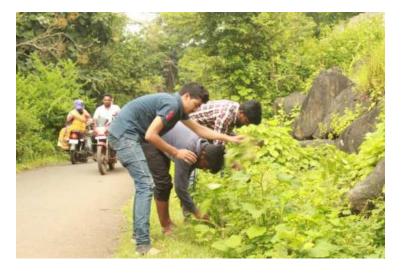

यावेळी प्रभारी प्राचार्य हॉ, गजानन कोळी, टी. पी. ओ. डॉ. अजय मस्के, प्रा. प्रवीण अतिये, प्रा. तेजश्री देवकर, प्रा, अभिदीप घेंडे, प्रा. प्रमोद गुरव, प्रा. चेतन डोंगरसाने तसेच सर्व विभागाचे विमागप्रमुख, शिक्षक व विद्यार्थी उपस्पित होते. या कार्यक्रमाला संजीवन संस्थेचे चेअरमन पी. आर.