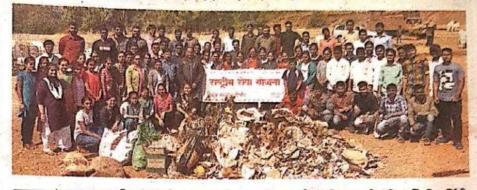

Tech. Institute Somwar Peth, Panhala - 416 201

NSS Coordinator

Signature Not Verified SANJEEV Digtally Signed By SANJEEV NATVAR NATVAR JAIN, DesanJEEVAN DesanJEEVAN DesanJEEVAN

113















संजीवनच्या विद्यार्थ्यांमार्फत स्वच्छता अभियान

पन्हाळा / प्रतिनिधी : पन्हाळा येथील संजीवन अभियांत्रिकी महाविद्यालयातील राष्ट्रीय सेवा योजना (एनएसएस) विभागाच्या विद्यार्थ्यामार्फत 'स्वच्छ भारत अभियान' .अंतर्गत महाविद्यालयाच्या क्रीडांगणावर स्वच्छता अभियान घेण्यात आले. हॉलिवूड ॲकॅडमीअंतर्गत संजीवनच्या विविध शाखांचे रनेहसंमेलन क्रीडांगणावर पार पडले. सर्वच विभागाच्या विद्यार्थ्यांचे पालक व परिसरातील लोक कार्यक्रमाला उपस्थित होते. यावेळी अल्पोपहार व इतर खाण्याच्या वस्तूंचे वेस्टेज व रिकाम्या पाण्याच्या वाटल्या असा सर्व प्रकारचा कचरा यावेळी क्रीडांगणावर विखरून पडला होता.

तो सर्व कचरा गोळा करून

1



Kolhapur पुण्य 🍰 नगरी

8-1-019

पन्हाळा : 'स्वच्छ भारत अभियान'अंतर्गत स्वच्छता अभियानामध्ये सहभागी महाविद्यालयातील विद्यार्थी–विद्यार्थिनी, प्रा. रणजित इंगवले, संग्राम पाटील यांच्यासह इतर मान्यवर.

त्याची विल्हेवाट लावण्यात आली. 'या अभियानासाठी महाविद्यालयातील राष्ट्रीय सेवा योजना विभागातील सर्व विद्यार्थ्यांनी उत्स्फूर्तपणे सहभाग घेतला. राष्ट्रीय सेवा योजनेचे

समन्वयक प्रा. रणजित इंगवले, विद्यार्थी प्रतिनिधी अजय पाटील व विद्यार्थिनी प्रतिनिधी स्नेहल पाटील यांनी स्वच्छता अभियानाचे शिस्तबद्ध नियोजन केले. कार्यक्रमासाठी महाविद्यालयाचे प्राचार्य डॉ. मोहन बी. वनरोट्टी यांच्यासह संस्थेचे चेअरमन-पी. आर. भोसले आणि सहसचिव एन. आर. भोसले यांचे मोलाचे मार्गदर्शन लाभले.





पन्हाळा : स्वच्छता अभियानात सहभागी 'संजीवन'चे विद्यार्थी.

#### 'संजीवन'च्या विद्यार्थ्यांकडून स्वच्छता

आपरी : पन्हाळा येथील