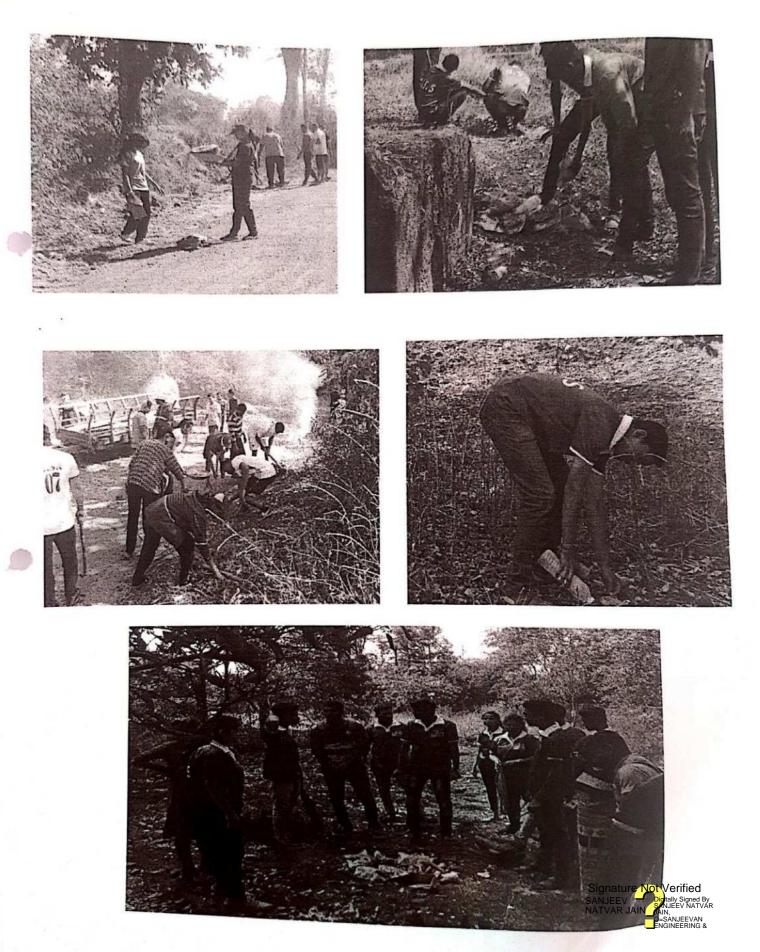

# <u>A Report on</u> " Tree Plantation"

Title of Event: Tree Plantation Date of Event: 03/08/2022. Time : 10 am Venue: SETI Panhala.

NSS has organized the "Tree Plantation" event in Sanjeevan College of Engineering & Institute, Panhala by respected N. R. Bhosale sir. This programme is done in the presence of Principal Incharge Dr. Gajanan Koli Sir, Vice Principal Dr. Suhas Sapate Sir, Chairman P. R. Bhosale Sir, & Joint Secretary N. R. Bhosale Sir

# संजीवन महाविद्यालयात वृक्षारोपण

पन्हाळा (पुढारी वृत्तसेवा) : पन्हाळा येथील संजीवन अभियांत्रिकी महाविद्यालयातील राष्ट्रीय सेवा योजनेच्या विद्यार्थ्याच्या उपस्थितीत एन. आर. भोसले यांच्या हस्ते वृक्षारोपण करण्यात आले. प्रभारी प्राचार्य डॉ. गजानन कोळी, उपप्राचार्य डॉ. सुहास सपाटे, 'संजीवन'चे चेअरमन पी. आर. भोसले, एन. आर. भोसले यांचे कार्यक्रमास मार्गदर्शन लाभले.