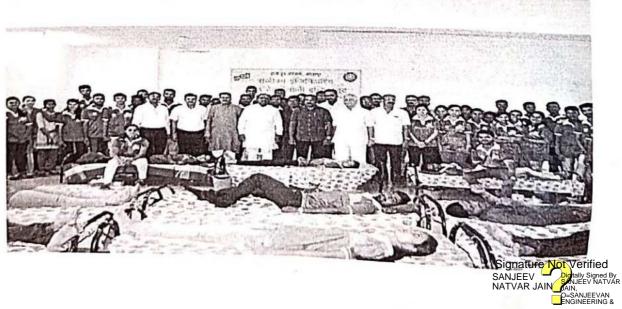

gineering Technology Institute, Panhala on the occasion of holy wood academy's chairman Mr. P.R.Bhosale sir Birthday dated on 13/03/2019.

All NSS students and faculties from institute participated in the Blood **Donation Camp** event. Dr Prakash Gadve sir guided the importance of blood donation. Blood donation is crucial and life-saving. Donated blood is used in medical procedures, surgeries, and to treat various medical conditions, including accidents, trauma, surgeries, cancer treatments, and more. Without a steady supply of donated blood, many people would not survive.

NSS Coordinator

Signature Not Verified SANJEEV Digtally Signed By NATVAR JAIN, SANJEEV NATVAR DeSANJEEVAN DESANJEEVAN SIGNEERING &

an

PKINCIPAL Sanjeevan Engg. & Tech. Institute Somwar Peth, Panhala - 416 201











# पन्हालयात २५० जणांचे रक्तदान

#### पन्हाळा / प्रतिनिधी :

सोमवार पेठ (ता. पन्हाळा) येथील संजीवन अभियांत्रिकी महाविद्यालयातील राष्ट्रीय सेवा योजना (एनएसएस) विभागाच्या वतीने संस्थेचे चेअरमन पी. आर. भोसले यांच्या वाढदिवसानिमित्त रक्तदान शिबिराचे आयोजन करण्यात आले होते. शिबिरामध्ये एकूण २५० जणांनी रक्तदान केले. शिबिराचे उद्घाटन चेअरमन पी. आर. भोसले व सहसचिव एन. आर. भोसले वांच्या हस्ते झाले. पाहुण्यांचा सत्कार प्राचार्य डॉ. मोहन बी. वनरोट्टी. यांनी करून दिला.

पी. आर. भोसले यांच्या वाढदिनी प्रतिवर्षी रक्तदान शिविर घेतले जाते. एनएसएस विभागप्रमुख प्रा. रणजित इंगवले, डिप्लोमा विभागाचे प्रा. निशांत थरकार, प्रा. अजित काटकर यांच्या मार्गदर्शनाखाली कोल्हापूर येथील अर्पण रक्तपेढीकडून पी. आर. भोसले यांच्या वाढदिवसानिमित्त आयोजन



पन्हाळा : येथील संजीवनच्या एनएसएस विभागातर्फे झालेल्या रक्तदान शिबि