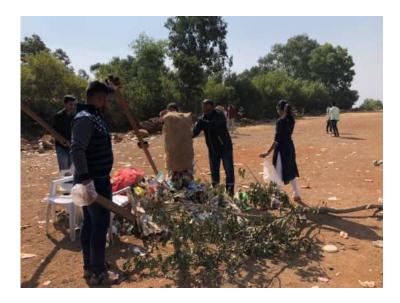

# <u>A Report on</u> " Tree Plantation"

Title of Event: Tree Plantation Date of Event: 03/08/2022. Time : 10 am Venue: SETI Panhala.

NSS has organized the "Tree Plantation" event in Sanjeevan College of Engineering & Institute, Panhala by respected N. R. Bhosale sir. This programme is done in the presence of Principal Incharge Dr. Gajanan Koli Sir, Vice Principal Dr. Suhas Sapate Sir, Chairman P. R. Bhosale Sir, & Joint Secretary N. R. Bhosale Sir