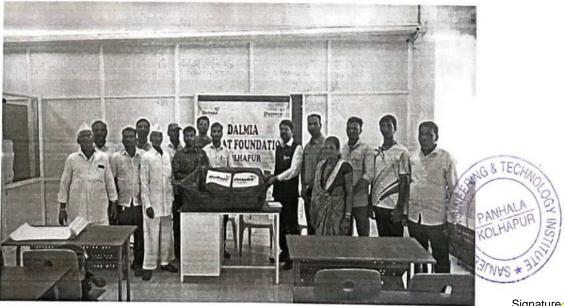

# <u>A Report on</u> " Tree Plantation"

Title of Event: Tree Plantation Date of Event: 03/08/2022. Time : 10 am Venue: SETI Panhala.

NSS has organized the "Tree Plantation" event in Sanjeevan College of Engineering & Institute, Panhala by respected N. R. Bhosale sir. This programme is done in the presence of Principal Incharge Dr. Gajanan Koli Sir, Vice Principal Dr. Suhas Sapate Sir, Chairman P. R. Bhosale Sir, & Joint Secretary N. R. Bhosale Sir

# संजीवन महाविद्यालयात वृक्षारोपण

पन्हाळा (पुढारी वृत्तसेवा) : पन्हाळा येथील संजीवन अभियांत्रिकी महाविद्यालयातील राष्ट्रीय सेवा योजनेच्या विद्यार्थ्याच्या उपस्थितीत एन. आर. भोसले यांच्या हस्ते वृक्षारोपण करण्यात आले. प्रभारी प्राचार्य डॉ. गजानन कोळी, उपप्राचार्य डॉ. सुहास सपाटे, 'संजीवन'चे चेअरमन पी. आर. भोसले, एन. आर. भोसले यांचे कार्यक्रमास मार्गदर्शन लाभले.