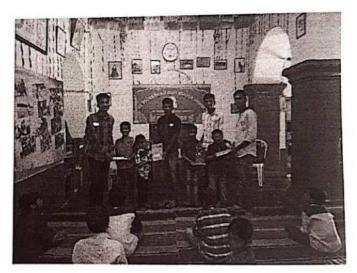

# <u>A Report on</u> " Tree Plantation"

Title of Event: Tree Plantation Date of Event: 03/08/2022. Time : 10 am Venue: SETI Panhala.

NSS has organized the "Tree Plantation" event in Sanjeevan College of Engineering & Institute, Panhala by respected N. R. Bhosale sir. This programme is done in the presence of Principal Incharge Dr. Gajanan Koli Sir, Vice Principal Dr. Suhas Sapate Sir, Chairman P. R. Bhosale Sir, & Joint Secretary N. R. Bhosale Sir

# संजीवन महाविद्यालयात वृक्षारोपण

पन्हाळा (पुढारी वृत्तसेवा) : पन्हाळा येथील संजीवन अभियांत्रिकी महाविद्यालयातील राष्ट्रीय सेवा योजनेच्या विद्यार्थ्याच्या उपस्थितीत एन. आर. भोसले यांच्या हस्ते वृक्षारोपण करण्यात आले. प्रभारी प्राचार्य डॉ. गजानन कोळी, उपप्राचार्य डॉ. सुहास सपाटे, 'संजीवन'चे चेअरमन पी. आर. भोसले, एन. आर. भोसले यांचे कार्यक्रमास मार्गदर्शन लाभले.