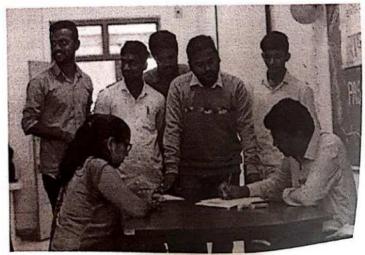

Sanjivan went door to door in the village with the help of Group Gram Panchayat Somwar Peth to make the 'Har Ghar Tiranga' initiative a success and gave complete information about this campaign. Sports teacher Dr. Ranjit Ingwale also gave information about how to hoist the flag, how to lower the flag while coming down.