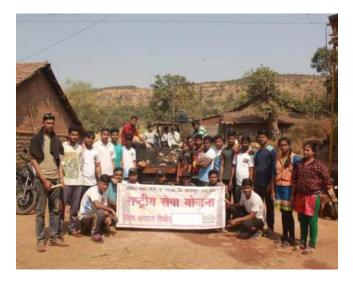

यावेळी प्रभारी प्राचार्य हॉ, गजानन कोळी, टी. पी. ओ. डॉ. अजय मस्के, प्रा. प्रवीण अतिये, प्रा. तेजश्री देवकर, प्रा, अभिदीप घेंडे, प्रा. प्रमोद गुरव, प्रा. चेतन डोंगरसाने तसेच सर्व विभागाचे विमागप्रमुख, शिक्षक व विद्यार्थी उपस्पित होते. या कार्यक्रमाला संजीवन संस्थेचे चेअरमन पी. आर.