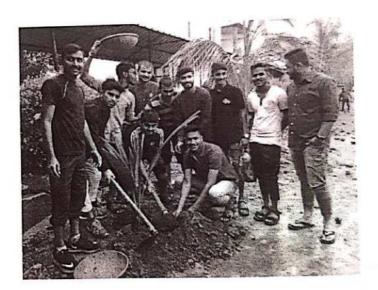

# <u>A Report on</u> " Tree Plantation"

Title of Event: Tree Plantation Date of Event: 03/08/2022. Time : 10 am Venue: SETI Panhala.

NSS has organized the "Tree Plantation" event in Sanjeevan College of Engineering & Institute, Panhala by respected N. R. Bhosale sir. This programme is done in the presence of Principal Incharge Dr. Gajanan Koli Sir, Vice Principal Dr. Suhas Sapate Sir, Chairman P. R. Bhosale Sir, & Joint Secretary N. R. Bhosale Sir

# संजीवन महाविद्यालयात वृक्षारोपण

पन्हाळा (पुढारी वृत्तसेवा) : पन्हाळा येथील संजीवन अभियांत्रिकी महाविद्यालयातील राष्ट्रीय सेवा योजनेच्या विद्यार्थ्याच्या उपस्थितीत एन. आर. भोसले यांच्या हस्ते वृक्षारोपण करण्यात आले. प्रभारी प्राचार्य डॉ. गजानन कोळी, उपप्राचार्य डॉ. सुहास सपाटे, 'संजीवन'चे चेअरमन पी. आर. भोसले, एन. आर. भोसले यांचे कार्यक्रमास मार्गदर्शन लाभले.