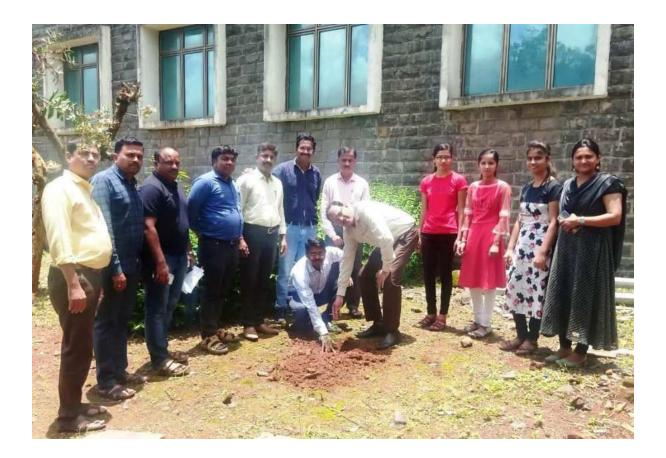

# <u>A Report on</u> " Tree Plantation"

Title of Event: Tree Plantation Date of Event: 03/08/2022. Time : 10 am Venue: SETI Panhala.

NSS has organized the "Tree Plantation" event in Sanjeevan College of Engineering & Institute, Panhala by respected N. R. Bhosale sir. This programme is done in the presence of Principal Incharge Dr. Gajanan Koli Sir, Vice Principal Dr. Suhas Sapate Sir, Chairman P. R. Bhosale Sir, & Joint Secretary N. R. Bhosale Sir

# संजीवन महाविद्यालयात वृक्षारोपण

पन्हाळा (पुढारी वृत्तसेवा) : पन्हाळा येथील संजीवन अभियांत्रिकी महाविद्यालयातील राष्ट्रीय सेवा योजनेच्या विद्यार्थ्याच्या उपस्थितीत एन. आर. भोसले यांच्या हस्ते वृक्षारोपण करण्यात आले. प्रभारी प्राचार्य डॉ. गजानन कोळी, उपप्राचार्य डॉ. सुहास सपाटे, 'संजीवन'चे चेअरमन पी. आर. भोसले, एन. आर. भोसले यांचे कार्यक्रमास मार्गदर्शन लाभले.