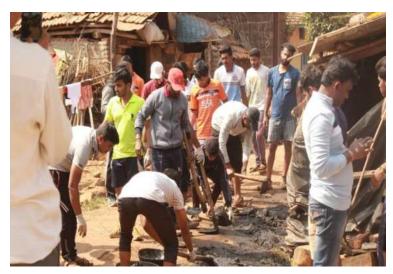

यावेळी प्रभारी प्राचार्य हॉ, गजानन कोळी, टी. पी. ओ. डॉ. अजय मस्के, प्रा. प्रवीण अतिये, प्रा. तेजश्री देवकर, प्रा, अभिदीप घेंडे, प्रा. प्रमोद गुरव, प्रा. चेतन डोंगरसाने तसेच सर्व विभागाचे विमागप्रमुख, शिक्षक व विद्यार्थी उपस्पित होते. या कार्यक्रमाला संजीवन संस्थेचे चेअरमन पी. आर.