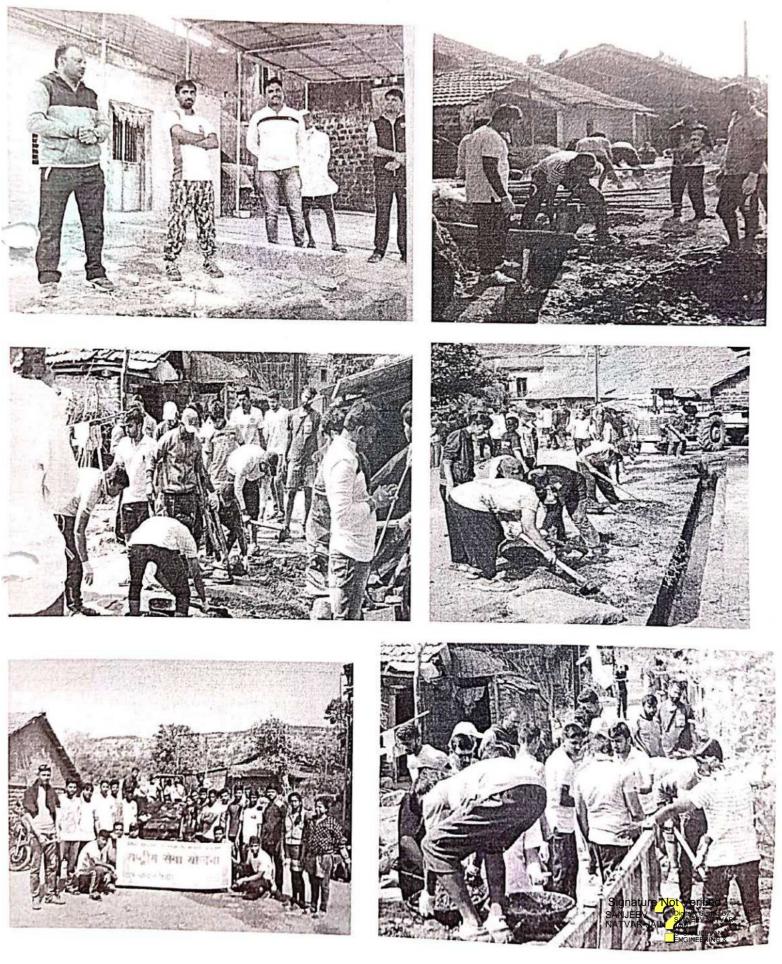

ted to Shivaji University, Kolhapur

Website : www.seti.edu.in Email : principal@seti.edu.in / office@seti.edu.in / t&p@seti.edu.in

# <u>A Report on</u> "Shramdaan Shibir"

Title of Event: Shramdaan\_Shibir

Date of Event: 01/03/2019

Time: 9.30 am

Venue: College Campus, SETI Panhala.

NSS has organized the "Shramdaan Shibir " at Ghungurwasi dated on 01/03/2019. Shramdaan Shibir is organized with the goal to clean ghungurwadi, encouraging the community to clean society.

All NSS students from institute participated in event. Sarpanch, All gram panchayat members and Mr. Ajay Patil from ghungurwadi was present during "Shramdaan Shibir ". Gram panchayat also appreciated NSS work.

anjeevan Engg. & Tech. Institute Somwar Peth, Panhala - 416 201

NSS Coordinator





# Ghungurwadi Swacchata



स्थापना :- १९७३

जि. कोल्हापूर

# ग्रामपंचायत घुंगूर

#### ता. शाहुवाडी,

\* ग्रा.पं.कराची रक्कम भरून सहकार्य करा. \* स्थानिक जन्म/मृत्यू ची नोंद २१ दिवसांच्या आत ग्रा.प.मध्ये करावी. \*पाण्याचा अपव्यय टाळा,नळांना तोटी बसावा. \* गावाचा सर्वांगीण विकास हे ग्रा.प.चे ध्येय. \* लेक वाचवूया माता जागवूया. \* कचरा गटारामध्ये टाकू नका,गटारे स्वछ राखा. \* कुटुंब लहान सुख महान. \* बालविवाह टाळा. \* कुटुंब नियोजन करा

दि ०६/०३/२०१९

#### दाखला

ग्रामपंचायत घुंगूर ता.शाहूवाडी जि.कोल्हापूर कडून दाखला देणेत येतो की,

पन्हाळा येथील संजीवन अभियांत्रिकी महाविद्यालयातील राष्ट्रीय सेवा योजनेच्या विध्याथ्यानी मौजे घुंगूर पैकी घुंगूरवाडी या गावामध्ये दि.१ मार्च २०१९ रोजी गावामध्ये मुख्य रस्ता तसेच गटारे स्वच्छ करून अंतर्गत रस्त्याकडील वृक्षांना कुंपण करण्यात आले म्हणून कामी त्यांचे मागणीवरून देणेत आला दाखला अ