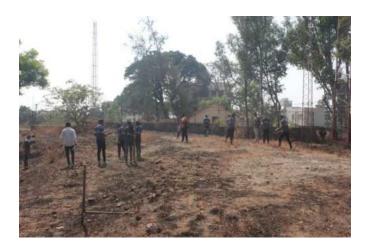

# <u>A Report on</u> " Tree Plantation"

Title of Event: Tree Plantation Date of Event: 03/08/2022. Time : 10 am Venue: SETI Panhala.

NSS has organized the "Tree Plantation" event in Sanjeevan College of Engineering & Institute, Panhala by respected N. R. Bhosale sir. This programme is done in the presence of Principal Incharge Dr. Gajanan Koli Sir, Vice Principal Dr. Suhas Sapate Sir, Chairman P. R. Bhosale Sir, & Joint Secretary N. R. Bhosale Sir