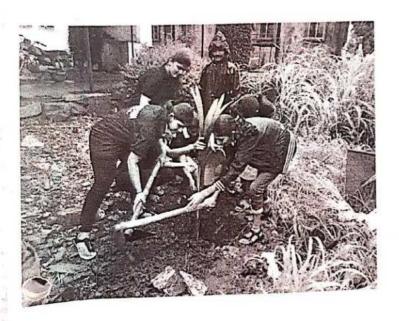

# <u>A Report on</u> " Tree Plantation"

Title of Event: Tree Plantation Date of Event: 03/08/2022. Time : 10 am Venue: SETI Panhala.

NSS has organized the "Tree Plantation" event in Sanjeevan College of Engineering & Institute, Panhala by respected N. R. Bhosale sir. This programme is done in the presence of Principal Incharge Dr. Gajanan Koli Sir, Vice Principal Dr. Suhas Sapate Sir, Chairman P. R. Bhosale Sir, & Joint Secretary N. R. Bhosale Sir

# संजीवन महाविद्यालयात वृक्षारोपण

पन्हाळा (पुढारी वृत्तसेवा) : पन्हाळा येथील संजीवन अभियांत्रिकी महाविद्यालयातील राष्ट्रीय सेवा योजनेच्या विद्यार्थ्याच्या उपस्थितीत एन. आर. भोसले यांच्या हस्ते वृक्षारोपण करण्यात आले. प्रभारी प्राचार्य डॉ. गजानन कोळी, उपप्राचार्य डॉ. सुहास सपाटे, 'संजीवन'चे चेअरमन पी. आर. भोसले, एन. आर. भोसले यांचे कार्यक्रमास मार्गदर्शन लाभले.