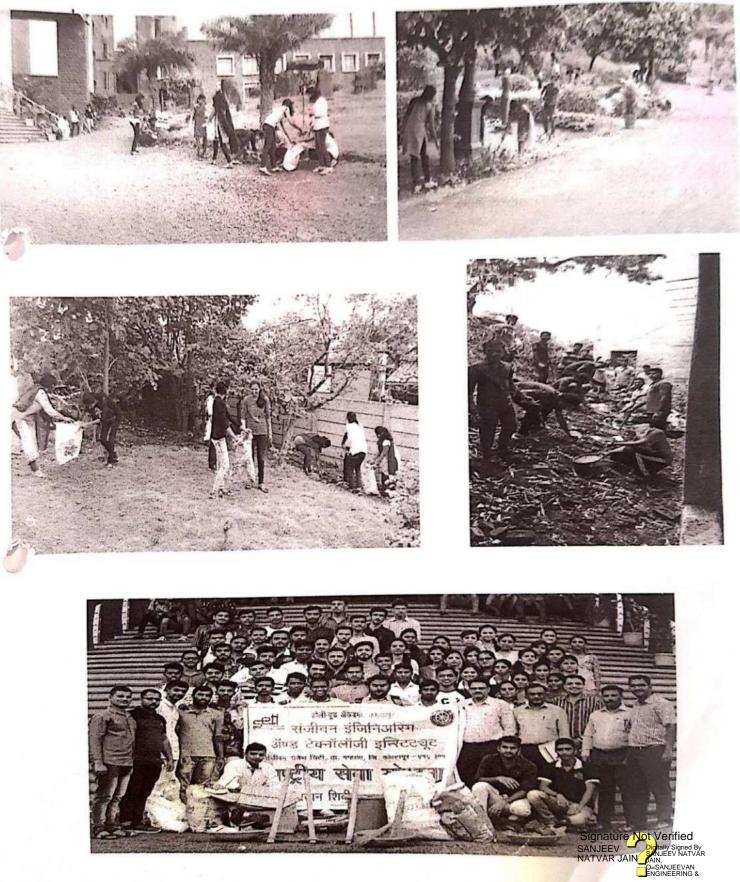

# <u>A Report on</u> " Tree Plantation"

Title of Event: Tree Plantation Date of Event: 03/08/2022. Time : 10 am Venue: SETI Panhala.

NSS has organized the "Tree Plantation" event in Sanjeevan College of Engineering & Institute, Panhala by respected N. R. Bhosale sir. This programme is done in the presence of Principal Incharge Dr. Gajanan Koli Sir, Vice Principal Dr. Suhas Sapate Sir, Chairman P. R. Bhosale Sir, & Joint Secretary N. R. Bhosale Sir

# संजीवन महाविद्यालयात वृक्षारोपण

पन्हाळा (पुढारी वृत्तसेवा) : पन्हाळा येथील संजीवन अभियांत्रिकी महाविद्यालयातील राष्ट्रीय सेवा योजनेच्या विद्यार्थ्याच्या उपस्थितीत एन. आर. भोसले यांच्या हस्ते वृक्षारोपण करण्यात आले. प्रभारी प्राचार्य डॉ. गजानन कोळी, उपप्राचार्य डॉ. सुहास सपाटे, 'संजीवन'चे चेअरमन पी. आर. भोसले, एन. आर. भोसले यांचे कार्यक्रमास मार्गदर्शन लाभले.