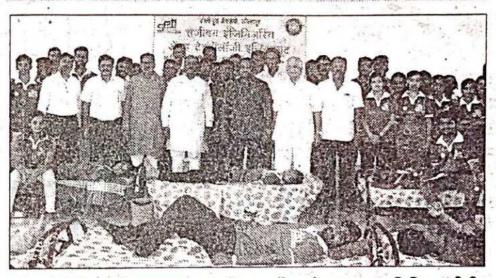

jeevan Engg. & Tech. Institute Somwar Peth, Panhala - 416 201











# पन्हालयात २५० जणांचे रक्तदान

#### पन्हाळा / प्रतिनिधी :

सोमवार पेठ (ता. पन्हाळा) येथील संजीवन अभियांत्रिकी महाविद्यालयातील राष्ट्रीय सेवा योजना (एनएसएस) विभागाच्या वतीने संस्थेचे चेअरमन पी. आर. भोसले यांच्या वाढदिवसानिमित्त रक्तदान शिबिराचे आयोजन करण्यात आले होते. शिबिरामध्ये एकूण २५० जणांनी रक्तदान केले. शिबिराचे उद्घाटन चेअरमन पी. आर. भोसले व सहसचिव एन. आर. भोसले वांच्या हस्ते झाले. पाहुण्यांचा सत्कार प्राचार्य डॉ. मोहन बी. वनरोट्टी. यांनी करून दिला.

पी. आर. भोसले यांच्या वाढदिनी प्रतिवर्षी रक्तदान शिविर घेतले जाते. एनएसएस विभागप्रमुख प्रा. रणजित इंगवले, डिप्लोमा विभागाचे प्रा. निशांत थरकार, प्रा. अजित काटकर यांच्या मार्गदर्शनाखाली कोल्हापूर येथील अर्पण रक्तपेढीकडून पी. आर. भोसले यांच्या वाढदिवसानिमित्त आयोजन



पन्हाळा : येथील संजीवनच्या एनएसएस विभागातर्फे झालेल्या रक्तदान शिबिरप्रसंगी पी. आर. भोसले, एन. आर. भोसले, डॉ. मोहन वनरोट्टी, प्रा. रणजित इंगवले व इतर.

शिबिराचे नियोजन करण्यात आले होते.

अर्पण रक्तपेढीचे डॉ. प्रकाश गाडवे यांनी रक्तदानाच्या फायद्याची माहिती दिली. डॉ. सिद्धाप्पा बेकीनाळ, डॉ. एस. एल. घोडके रजिस्ट्रार बी. व्ही. कुंभार, धेर्यशील दिंडे, संग्राम पाटील, अजय घाटगे, सर्व विभागप्रमुख, शिक्षक व कर्मचारी आणि राष्ट्रीय सेवा योजना विभागाचे विद्यार्थी उपस्थित होते.

सूत्रसंचालन प्रा. सरदार देशमुख यांनी केले. आधार प्रा. राहुल नेजकर यांनी मानले. Signature Not Verified SANJEEV Dighally Signed By NATVAR JAIN DAM

# 'संजीवन' च्या एन. एस. एस. विभागाच्या वतीने रक्तदान शिबिर

पुरारी MY कोल्हापूर रविवार, १७ मार्च २०१९

#### पुनाळ : वार्ताहर

सोमवार पेठ (ता. पन्हाळा) येथील संजीवन अभियांत्रिकी महा