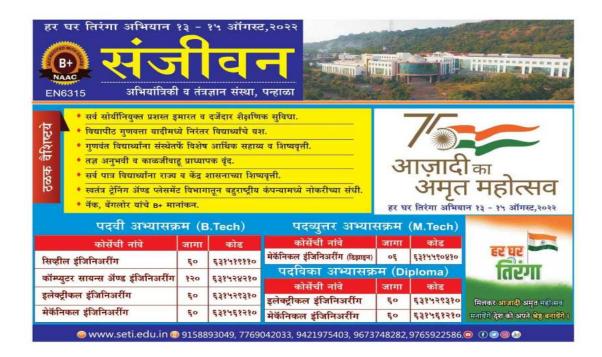

# <u>A Report on</u> " Tree Plantation"

Title of Event: Tree Plantation Date of Event: 03/08/2022. Time : 10 am Venue: SETI Panhala.

NSS has organized the "Tree Plantation" event in Sanjeevan College of Engineering & Institute, Panhala by respected N. R. Bhosale sir. This programme is done in the presence of Principal Incharge Dr. Gajanan Koli Sir, Vice Principal Dr. Suhas Sapate Sir, Chairman P. R. Bhosale Sir, & Joint Secretary N. R. Bhosale Sir

# संजीवन महाविद्यालयात वृक्षारोपण

पन्हाळा (पुढारी वृत्तसेवा) : पन्हाळा येथील संजीवन अभियांत्रिकी महाविद्यालयातील राष्ट्रीय सेवा योजनेच्या विद्यार्थ्याच्या उपस्थितीत एन. आर. भोसले यांच्या हस्ते वृक्षारोपण करण्यात आले. प्रभारी प्राचार्य डॉ. गजानन कोळी, उपप्राचार्य डॉ. सुहास सपाटे, 'संजीवन'चे चेअरमन पी. आर. भोसले, एन. आर. भोसले यांचे कार्यक्रमास मार्गदर्शन लाभले.