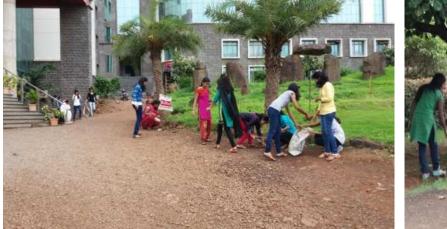

# <u>A Report on</u> " Tree Plantation"

Title of Event: Tree Plantation Date of Event: 03/08/2022. Time : 10 am Venue: SETI Panhala.

NSS has organized the "Tree Plantation" event in Sanjeevan College of Engineering & Institute, Panhala by respected N. R. Bhosale sir. This programme is done in the presence of Principal Incharge Dr. Gajanan Koli Sir, Vice Principal Dr. Suhas Sapate Sir, Chairman P. R. Bhosale Sir, & Joint Secretary N. R. Bhosale Sir