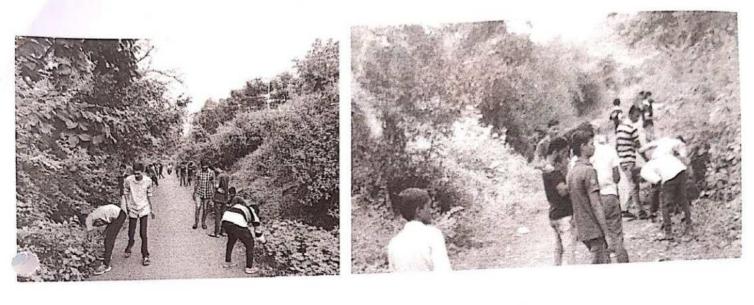

# <u>A Report on</u> " Tree Plantation"

Title of Event: Tree Plantation Date of Event: 03/08/2022. Time : 10 am Venue: SETI Panhala.

NSS has organized the "Tree Plantation" event in Sanjeevan College of Engineering & Institute, Panhala by respected N. R. Bhosale sir. This programme is done in the presence of Principal Incharge Dr. Gajanan Koli Sir, Vice Principal Dr. Suhas Sapate Sir, Chairman P. R. Bhosale Sir, & Joint Secretary N. R. Bhosale Sir

# संजीवन महाविद्यालयात वृक्षारोपण

पन्हाळा (पुढारी वृत्तसेवा) : पन्हाळा येथील संजीवन अभियांत्रिकी महाविद्यालयातील राष्ट्रीय सेवा योजनेच्या विद्यार्थ्याच्या उपस्थितीत एन. आर. भोसले यांच्या हस्ते वृक्षारोपण करण्यात आले. प्रभारी प्राचार्य डॉ. गजानन कोळी, उपप्राचार्य डॉ. सुहास सपाटे, 'संजीवन'चे चेअरमन पी. आर. भोसले, एन. आर. भोसले यांचे कार्यक्रमास मार्गदर्शन लाभले.