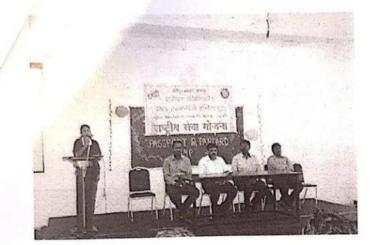

# <u>A Report on</u> " Tree Plantation"

Title of Event: Tree Plantation Date of Event: 03/08/2022. Time : 10 am Venue: SETI Panhala.

NSS has organized the "Tree Plantation" event in Sanjeevan College of Engineering & Institute, Panhala by respected N. R. Bhosale sir. This programme is done in the presence of Principal Incharge Dr. Gajanan Koli Sir, Vice Principal Dr. Suhas Sapate Sir, Chairman P. R. Bhosale Sir, & Joint Secretary N. R. Bhosale Sir

# संजीवन महाविद्यालयात वृक्षारोपण

पन्हाळा (पुढारी वृत्तसेवा) : पन्हाळा येथील संजीवन अभियांत्रिकी महाविद्यालयातील राष्ट्रीय सेवा योजनेच्या विद्यार्थ्याच्या उपस्थितीत एन. आर. भोसले यांच्या हस्ते वृक्षारोपण करण्यात आले. प्रभारी प्राचार्य डॉ. गजानन कोळी, उपप्राचार्य डॉ. सुहास सपाटे, 'संजीवन'चे चेअरमन पी. आर. भोसले, एन. आर. भोसले यांचे कार्यक्रमास मार्गदर्शन लाभले.