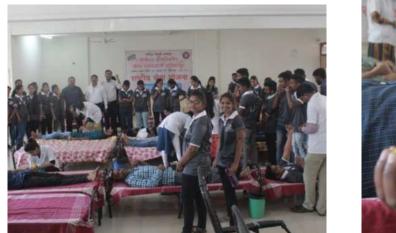

Sanjeevan Knowledge City, Somwar Peth-Injole, Panhala, Tal. Panhala, Dist. Kolhapur- 416 201 Phone: 0231 - 2686600 Fax: 0231 - 2686642

= Approved By AICTE - New Delhi = Recognized by Govt. of Maharashtra & DTE = Affiliated to Shivaji University, Kolhapur

पन्हाळा : पुढारी वृत्तसेवा

येथील संजीवन अत्रियांत्रिकी महाविद्यालय व पुणे येथील जी. टी. टी. फाऊंडेशन यांच्या संयुक्त विद्यमाने संजीवन कॉलेजमधील गुणवंत व विविध कंपनीत प्लेसमेंट झालेल्या विद्यार्थ्यांचा सत्कार करण्यात आला.

यावेळी प्रमुख पाहुणे म्हणून जीटीटी फाऊंडेशनचे डायरेक्टर अमित भोसले, मॅनेजर राहुल राय, शिरीष टेमगिरे उपस्थित होते. कार्यक्रमाच्या अध्यक्षस्थानी संजीवन ग्रुप ऑफ स्कूलचे चेअरमन पी. आर. भोसले होते.

संजीवन अभियांत्रिकी महाविद्यालयातील विद्यार्थ्यांचा सर्वांगीण विकास होऊन त्यांचे करिअर घडावे यासाठी पुणे येथील जी. टी. टी. फाऊंडेशन या कंपनीशी संजीवनने सामंजस्य करार केला आहे. या सामंजस्य करारानुसार महाविद्यालयातील विद्यार्थ्यांना जीवन कौशल्य, नोकरी कौशल्य, उद्योजक कौशल्य, ऑप्टिट्यूड अशा औद्योगिक क्षेत्राला आवश्यक असणारी कौशल्य यांचे पूर्ण वर्षभर ट्रेनिंग दिले जाते. या ट्रेनिंगचा विद्यार्थ्यांना फायदा होत आहे. त्यामुळे कॉलेजमधील अनेक विद्यार्थ्यांची वेगवेगळ्या राष्ट्रीय व आंतरराष्ट्रीय कंपन्यांमध्ये निवड देखील झाली असल्याचे कॉलेजचे उपप्राचार्य डॉ. सुहास सपाटे यांनी यावेळी सांगितले.