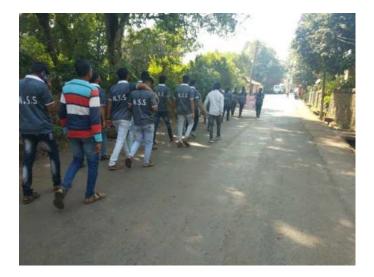

# <u>A Report on</u> " Tree Plantation"

Title of Event: Tree Plantation Date of Event: 03/08/2022. Time : 10 am Venue: SETI Panhala.

NSS has organized the "Tree Plantation" event in Sanjeevan College of Engineering & Institute, Panhala by respected N. R. Bhosale sir. This programme is done in the presence of Principal Incharge Dr. Gajanan Koli Sir, Vice Principal Dr. Suhas Sapate Sir, Chairman P. R. Bhosale Sir, & Joint Secretary N. R. Bhosale Sir