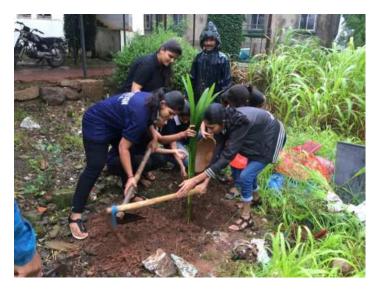

# <u>A Report on</u> " Tree Plantation"

Title of Event: Tree Plantation Date of Event: 03/08/2022. Time : 10 am Venue: SETI Panhala.

NSS has organized the "Tree Plantation" event in Sanjeevan College of Engineering & Institute, Panhala by respected N. R. Bhosale sir. This programme is done in the presence of Principal Incharge Dr. Gajanan Koli Sir, Vice Principal Dr. Suhas Sapate Sir, Chairman P. R. Bhosale Sir, & Joint Secretary N. R. Bhosale Sir

# संजीवन महाविद्यालयात वृक्षारोपण

पन्हाळा (पुढारी वृत्तसेवा) : पन्हाळा येथील संजीवन अभियांत्रिकी महाविद्यालयातील राष्ट्रीय सेवा योजनेच्या विद्यार्थ्याच्या उपस्थितीत एन. आर. भोसले यांच्या हस्ते वृक्षारोपण करण्यात आले. प्रभारी प्राचार्य डॉ. गजानन कोळी, उपप्राचार्य डॉ. सुहास सपाटे, 'संजीवन'चे चेअरमन पी. आर. भोसले, एन. आर. भोसले यांचे कार्यक्रमास मार्गदर्शन लाभले.