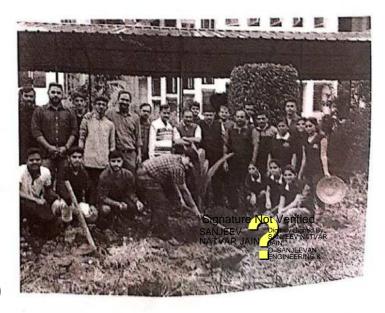

# <u>A Report on</u> " Tree Plantation"

Title of Event: Tree Plantation Date of Event: 03/08/2022. Time : 10 am Venue: SETI Panhala.

NSS has organized the "Tree Plantation" event in Sanjeevan College of Engineering & Institute, Panhala by respected N. R. Bhosale sir. This programme is done in the presence of Principal Incharge Dr. Gajanan Koli Sir, Vice Principal Dr. Suhas Sapate Sir, Chairman P. R. Bhosale Sir, & Joint Secretary N. R. Bhosale Sir

# संजीवन महाविद्यालयात वृक्षारोपण

पन्हाळा (पुढारी वृत्तसेवा) : पन्हाळा येथील संजीवन अभियांत्रिकी महाविद्यालयातील राष्ट्रीय सेवा योजनेच्या विद्यार्थ्याच्या उपस्थितीत एन. आर. भोसले यांच्या हस्ते वृक्षारोपण करण्यात आले. प्रभारी प्राचार्य डॉ. गजानन कोळी, उपप्राचार्य डॉ. सुहास सपाटे, 'संजीवन'चे चेअरमन पी. आर. भोसले, एन. आर. भोसले यांचे कार्यक्रमास मार्गदर्शन लाभले.