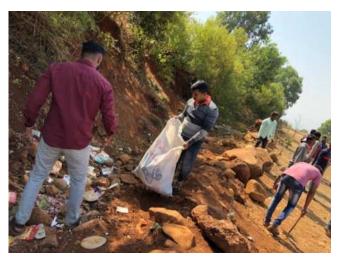

# <u>A Report on</u> " Tree Plantation"

Title of Event: Tree Plantation Date of Event: 03/08/2022. Time : 10 am Venue: SETI Panhala.

NSS has organized the "Tree Plantation" event in Sanjeevan College of Engineering & Institute, Panhala by respected N. R. Bhosale sir. This programme is done in the presence of Principal Incharge Dr. Gajanan Koli Sir, Vice Principal Dr. Suhas Sapate Sir, Chairman P. R. Bhosale Sir, & Joint Secretary N. R. Bhosale Sir