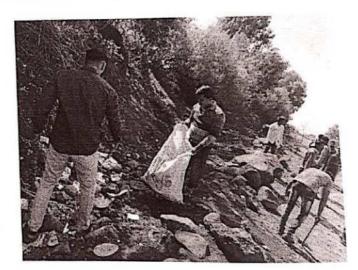

# <u>A Report on</u> " Tree Plantation"

Title of Event: Tree Plantation Date of Event: 03/08/2022. Time : 10 am Venue: SETI Panhala.

NSS has organized the "Tree Plantation" event in Sanjeevan College of Engineering & Institute, Panhala by respected N. R. Bhosale sir. This programme is done in the presence of Principal Incharge Dr. Gajanan Koli Sir, Vice Principal Dr. Suhas Sapate Sir, Chairman P. R. Bhosale Sir, & Joint Secretary N. R. Bhosale Sir

# संजीवन महाविद्यालयात वृक्षारोपण

पन्हाळा (पुढारी वृत्तसेवा) : पन्हाळा येथील संजीवन अभियांत्रिकी महाविद्यालयातील राष्ट्रीय सेवा योजनेच्या विद्यार्थ्याच्या उपस्थितीत एन. आर. भोसले यांच्या हस्ते वृक्षारोपण करण्यात आले. प्रभारी प्राचार्य डॉ. गजानन कोळी, उपप्राचार्य डॉ. सुहास सपाटे, 'संजीवन'चे चेअरमन पी. आर. भोसले, एन. आर. भोसले यांचे कार्यक्रमास मार्गदर्शन लाभले.