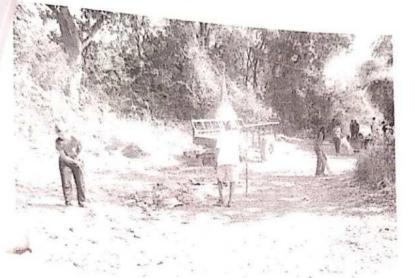

# <u>A Report on</u> " Tree Plantation"

Title of Event: Tree Plantation Date of Event: 03/08/2022. Time : 10 am Venue: SETI Panhala.

NSS has organized the "Tree Plantation" event in Sanjeevan College of Engineering & Institute, Panhala by respected N. R. Bhosale sir. This programme is done in the presence of Principal Incharge Dr. Gajanan Koli Sir, Vice Principal Dr. Suhas Sapate Sir, Chairman P. R. Bhosale Sir, & Joint Secretary N. R. Bhosale Sir

# संजीवन महाविद्यालयात वृक्षारोपण

पन्हाळा (पुढारी वृत्तसेवा) : पन्हाळा येथील संजीवन अभियांत्रिकी महाविद्यालयातील राष्ट्रीय सेवा योजनेच्या विद्यार्थ्याच्या उपस्थितीत एन. आर. भोसले यांच्या हस्ते वृक्षारोपण करण्यात आले. प्रभारी प्राचार्य डॉ. गजानन कोळी, उपप्राचार्य डॉ. सुहास सपाटे, 'संजीवन'चे चेअरमन पी. आर. भोसले, एन. आर. भोसले यांचे कार्यक्रमास मार्गदर्शन लाभले.