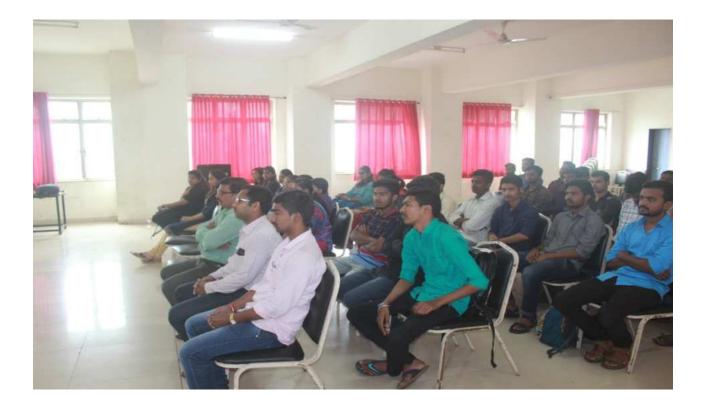

# <u>A Report on</u> " Tree Plantation"

Title of Event: Tree Plantation Date of Event: 03/08/2022. Time : 10 am Venue: SETI Panhala.

NSS has organized the "Tree Plantation" event in Sanjeevan College of Engineering & Institute, Panhala by respected N. R. Bhosale sir. This programme is done in the presence of Principal Incharge Dr. Gajanan Koli Sir, Vice Principal Dr. Suhas Sapate Sir, Chairman P. R. Bhosale Sir, & Joint Secretary N. R. Bhosale Sir