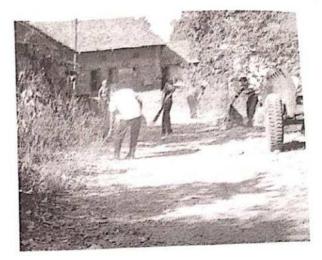

# <u>A Report on</u> " Tree Plantation"

Title of Event: Tree Plantation Date of Event: 03/08/2022. Time : 10 am Venue: SETI Panhala.

NSS has organized the "Tree Plantation" event in Sanjeevan College of Engineering & Institute, Panhala by respected N. R. Bhosale sir. This programme is done in the presence of Principal Incharge Dr. Gajanan Koli Sir, Vice Principal Dr. Suhas Sapate Sir, Chairman P. R. Bhosale Sir, & Joint Secretary N. R. Bhosale Sir

# संजीवन महाविद्यालयात वृक्षारोपण

पन्हाळा (पुढारी वृत्तसेवा) : पन्हाळा येथील संजीवन अभियांत्रिकी महाविद्यालयातील राष्ट्रीय सेवा योजनेच्या विद्यार्थ्याच्या उपस्थितीत एन. आर. भोसले यांच्या हस्ते वृक्षारोपण करण्यात आले. प्रभारी प्राचार्य डॉ. गजानन कोळी, उपप्राचार्य डॉ. सुहास सपाटे, 'संजीवन'चे चेअरमन पी. आर. भोसले, एन. आर. भोसले यांचे कार्यक्रमास मार्गदर्शन लाभले.