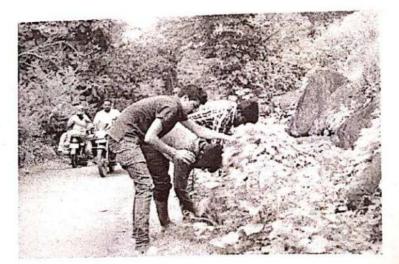

# <u>A Report on</u> " Tree Plantation"

Title of Event: Tree Plantation Date of Event: 03/08/2022. Time : 10 am Venue: SETI Panhala.

NSS has organized the "Tree Plantation" event in Sanjeevan College of Engineering & Institute, Panhala by respected N. R. Bhosale sir. This programme is done in the presence of Principal Incharge Dr. Gajanan Koli Sir, Vice Principal Dr. Suhas Sapate Sir, Chairman P. R. Bhosale Sir, & Joint Secretary N. R. Bhosale Sir

# संजीवन महाविद्यालयात वृक्षारोपण

पन्हाळा (पुढारी वृत्तसेवा) : पन्हाळा येथील संजीवन अभियांत्रिकी महाविद्यालयातील राष्ट्रीय सेवा योजनेच्या विद्यार्थ्याच्या उपस्थितीत एन. आर. भोसले यांच्या हस्ते वृक्षारोपण करण्यात आले. प्रभारी प्राचार्य डॉ. गजानन कोळी, उपप्राचार्य डॉ. सुहास सपाटे, 'संजीवन'चे चेअरमन पी. आर. भोसले, एन. आर. भोसले यांचे कार्यक्रमास मार्गदर्शन लाभले.