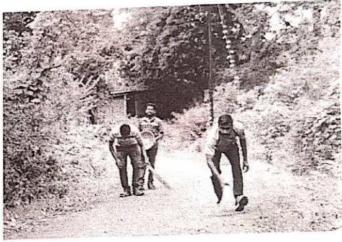

# <u>A Report on</u> " Tree Plantation"

Title of Event: Tree Plantation Date of Event: 03/08/2022. Time : 10 am Venue: SETI Panhala.

NSS has organized the "Tree Plantation" event in Sanjeevan College of Engineering & Institute, Panhala by respected N. R. Bhosale sir. This programme is done in the presence of Principal Incharge Dr. Gajanan Koli Sir, Vice Principal Dr. Suhas Sapate Sir, Chairman P. R. Bhosale Sir, & Joint Secretary N. R. Bhosale Sir

# संजीवन महाविद्यालयात वृक्षारोपण

पन्हाळा (पुढारी वृत्तसेवा) : पन्हाळा येथील संजीवन अभियांत्रिकी महाविद्यालयातील राष्ट्रीय सेवा योजनेच्या विद्यार्थ्याच्या उपस्थितीत एन. आर. भोसले यांच्या हस्ते वृक्षारोपण करण्यात आले. प्रभारी प्राचार्य डॉ. गजानन कोळी, उपप्राचार्य डॉ. सुहास सपाटे, 'संजीवन'चे चेअरमन पी. आर. भोसले, एन. आर. भोसले यांचे कार्यक्रमास मार्गदर्शन लाभले.