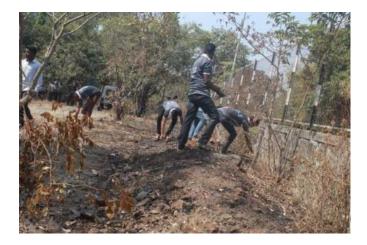

# <u>A Report on</u> " Tree Plantation"

Title of Event: Tree Plantation Date of Event: 03/08/2022. Time : 10 am Venue: SETI Panhala.

NSS has organized the "Tree Plantation" event in Sanjeevan College of Engineering & Institute, Panhala by respected N. R. Bhosale sir. This programme is done in the presence of Principal Incharge Dr. Gajanan Koli Sir, Vice Principal Dr. Suhas Sapate Sir, Chairman P. R. Bhosale Sir, & Joint Secretary N. R. Bhosale Sir