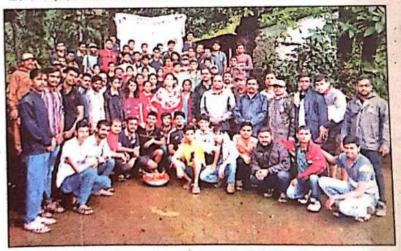

# <u>A Report on</u> " Tree Plantation"

Title of Event: Tree Plantation Date of Event: 03/08/2022. Time : 10 am Venue: SETI Panhala.

NSS has organized the "Tree Plantation" event in Sanjeevan College of Engineering & Institute, Panhala by respected N. R. Bhosale sir. This programme is done in the presence of Principal Incharge Dr. Gajanan Koli Sir, Vice Principal Dr. Suhas Sapate Sir, Chairman P. R. Bhosale Sir, & Joint Secretary N. R. Bhosale Sir

# संजीवन महाविद्यालयात वृक्षारोपण

पन्हाळा (पुढारी वृत्तसेवा) : पन्हाळा येथील संजीवन अभियांत्रिकी महाविद्यालयातील राष्ट्रीय सेवा योजनेच्या विद्यार्थ्याच्या उपस्थितीत एन. आर. भोसले यांच्या हस्ते वृक्षारोपण करण्यात आले. प्रभारी प्राचार्य डॉ. गजानन कोळी, उपप्राचार्य डॉ. सुहास सपाटे, 'संजीवन'चे चेअरमन पी. आर. भोसले, एन. आर. भोसले यांचे कार्यक्रमास मार्गदर्शन लाभले.