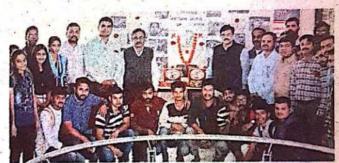

# <u>A Report on</u> " Tree Plantation"

Title of Event: Tree Plantation Date of Event: 03/08/2022. Time : 10 am Venue: SETI Panhala.

NSS has organized the "Tree Plantation" event in Sanjeevan College of Engineering & Institute, Panhala by respected N. R. Bhosale sir. This programme is done in the presence of Principal Incharge Dr. Gajanan Koli Sir, Vice Principal Dr. Suhas Sapate Sir, Chairman P. R. Bhosale Sir, & Joint Secretary N. R. Bhosale Sir

# संजीवन महाविद्यालयात वृक्षारोपण

पन्हाळा (पुढारी वृत्तसेवा) : पन्हाळा येथील संजीवन अभियांत्रिकी महाविद्यालयातील राष्ट्रीय सेवा योजनेच्या विद्यार्थ्याच्या उपस्थितीत एन. आर. भोसले यांच्या हस्ते वृक्षारोपण करण्यात आले. प्रभारी प्राचार्य डॉ. गजानन कोळी, उपप्राचार्य डॉ. सुहास सपाटे, 'संजीवन'चे चेअरमन पी. आर. भोसले, एन. आर. भोसले यांचे कार्यक्रमास मार्गदर्शन लाभले.