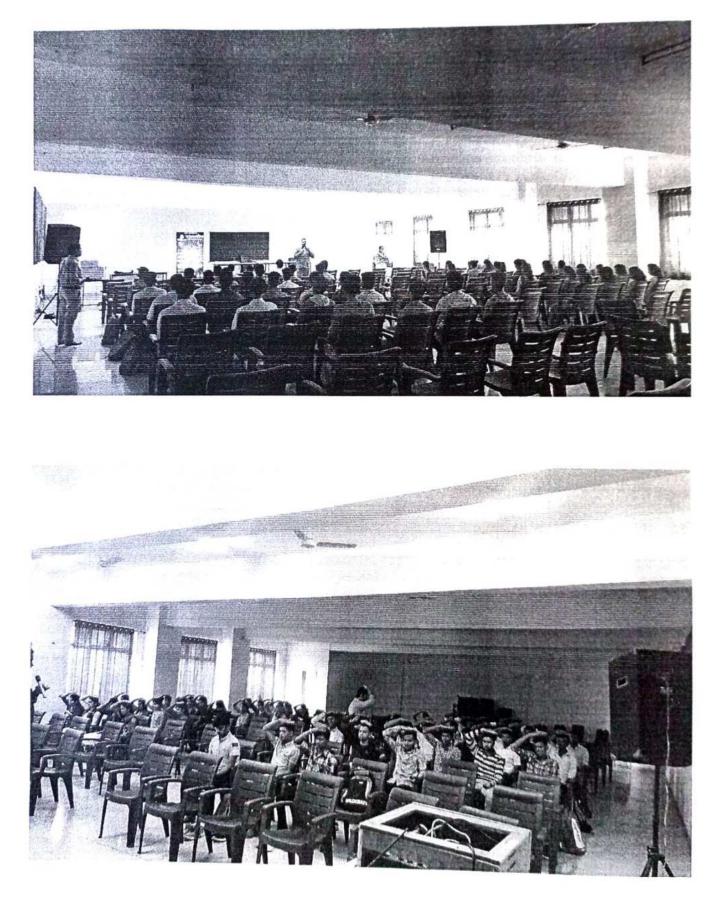

ide every human being there is a network of nerves and sensory organs that interprets the outside physical world. At the same time, within us resides a subtle system of channels (*nadis*) and centers of energy (*chakras*) which look after our physical, intellectual, emotional and spiritual being.



#### Steps in self realization:

Now, after the end of the meditation, see if you are feeling relaxed and if your thoughts have slowed down or gradually disappeared. This is the first stage of meditation - thoughtless awareness - where you are fully alert but without any thoughts, in a state of pure and peaceful consciousness.

Experience of Energy waves

Signature Not Verified SANJEEV Digtally Signed By SANJEEV NATVAR NATVAR JAIN SANJEEV NATVAR DeSANJEEVAN DeSANJEEVAN SIGNEERING &

1

Snaps:



Signature Not Verified SANJEEV Digtally Signed By Digtally Signed By NATVAR JAIN, Dain, Engineering &

Sahaja Yoga Meditation Session Attendance 103/202 12.45-1.45 1) Gayatti. Keishnat Patil. 2] Neha Sanjay Mawagare 3 Salone Ashok Pate 4> Sayali Sagar Patil. 5) Trupti Tanaji Sutar 6) Samouddhi Sudhir Sasavade 7] Rutuja Krishna Lohar 8> Mxunali Mahadev Hivave 9) Vishakha Vasant khot. is Akanksha Vinod Sutaz 11) Vaishnavi Suresh Desai 12) Snehal Dipak Pallakhe 13) Supriya Subhash futane (4) Tambarwade Dipali Balgji 15) sayali madhukar patil 16) Akanksha sambhaji chalan 17) prachi strivaji patil. 18) samrudhi amol parmaj (2) shabdali shivoji chougule. 26) gouri vikas sirsat 21) sakshi abhijeethunnare.

CKRAHIPS glober-- acti Tatas Sasawade Relehor Mirave alleb Avsutae Besall Allekha Priyou