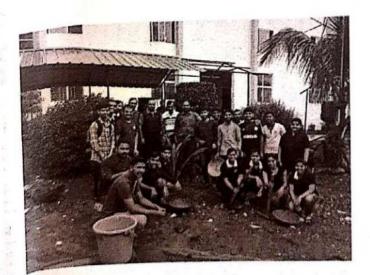

# <u>A Report on</u> " Tree Plantation"

Title of Event: Tree Plantation Date of Event: 03/08/2022. Time : 10 am Venue: SETI Panhala.

NSS has organized the "Tree Plantation" event in Sanjeevan College of Engineering & Institute, Panhala by respected N. R. Bhosale sir. This programme is done in the presence of Principal Incharge Dr. Gajanan Koli Sir, Vice Principal Dr. Suhas Sapate Sir, Chairman P. R. Bhosale Sir, & Joint Secretary N. R. Bhosale Sir

# संजीवन महाविद्यालयात वृक्षारोपण

पन्हाळा (पुढारी वृत्तसेवा) : पन्हाळा येथील संजीवन अभियांत्रिकी महाविद्यालयातील राष्ट्रीय सेवा योजनेच्या विद्यार्थ्याच्या उपस्थितीत एन. आर. भोसले यांच्या हस्ते वृक्षारोपण करण्यात आले. प्रभारी प्राचार्य डॉ. गजानन कोळी, उपप्राचार्य डॉ. सुहास सपाटे, 'संजीवन'चे चेअरमन पी. आर. भोसले, एन. आर. भोसले यांचे कार्यक्रमास मार्गदर्शन लाभले.