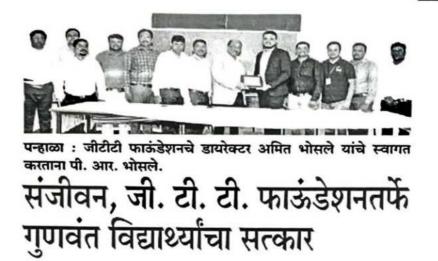

# संजीवन महाविद्यालयात वृक्षारोपण

पन्हाळा (पुढारी वृत्तसेवा) : पन्हाळा येथील संजीवन अभियांत्रिकी महाविद्यालयातील राष्ट्रीय सेवा योजनेच्या विद्यार्थ्याच्या उपस्थितीत एन. आर. भोसले यांच्या हस्ते वृक्षारोपण करण्यात आले. प्रभारी प्राचार्य डॉ. गजानन कोळी, उपप्राचार्य डॉ. सुहास सपाटे, 'संजीवन'चे चेअरमन पी. आर. भोसले, एन. आर. भोसले यांचे कार्यक्रमास मार्गदर्शन लाभले.