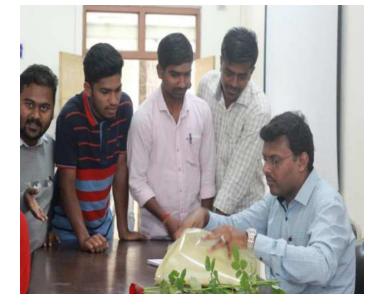

Sanjivan went door to door in the village with the help of Group Gram Panchayat Somwar Peth to make the 'Har Ghar Tiranga' initiative a success and gave complete information about this campaign. Sports teacher Dr. Ranjit Ingwale also gave information about how to hoist the flag, how to lower the flag while coming down.