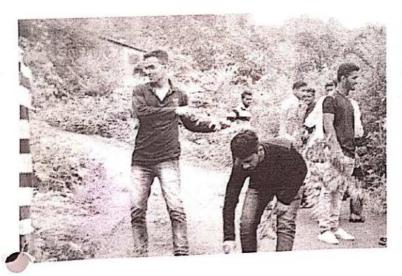

# <u>A Report on</u> " Tree Plantation"

Title of Event: Tree Plantation Date of Event: 03/08/2022. Time : 10 am Venue: SETI Panhala.

NSS has organized the "Tree Plantation" event in Sanjeevan College of Engineering & Institute, Panhala by respected N. R. Bhosale sir. This programme is done in the presence of Principal Incharge Dr. Gajanan Koli Sir, Vice Principal Dr. Suhas Sapate Sir, Chairman P. R. Bhosale Sir, & Joint Secretary N. R. Bhosale Sir

# संजीवन महाविद्यालयात वृक्षारोपण

पन्हाळा (पुढारी वृत्तसेवा) : पन्हाळा येथील संजीवन अभियांत्रिकी महाविद्यालयातील राष्ट्रीय सेवा योजनेच्या विद्यार्थ्याच्या उपस्थितीत एन. आर. भोसले यांच्या हस्ते वृक्षारोपण करण्यात आले. प्रभारी प्राचार्य डॉ. गजानन कोळी, उपप्राचार्य डॉ. सुहास सपाटे, 'संजीवन'चे चेअरमन पी. आर. भोसले, एन. आर. भोसले यांचे कार्यक्रमास मार्गदर्शन लाभले.