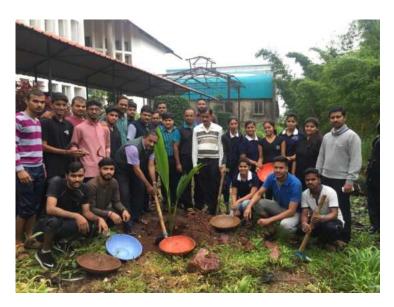

# <u>A Report on</u> " Tree Plantation"

Title of Event: Tree Plantation Date of Event: 03/08/2022. Time : 10 am Venue: SETI Panhala.

NSS has organized the "Tree Plantation" event in Sanjeevan College of Engineering & Institute, Panhala by respected N. R. Bhosale sir. This programme is done in the presence of Principal Incharge Dr. Gajanan Koli Sir, Vice Principal Dr. Suhas Sapate Sir, Chairman P. R. Bhosale Sir, & Joint Secretary N. R. Bhosale Sir

# संजीवन महाविद्यालयात वृक्षारोपण

पन्हाळा (पुढारी वृत्तसेवा) : पन्हाळा येथील संजीवन अभियांत्रिकी महाविद्यालयातील राष्ट्रीय सेवा योजनेच्या विद्यार्थ्याच्या उपस्थितीत एन. आर. भोसले यांच्या हस्ते वृक्षारोपण करण्यात आले. प्रभारी प्राचार्य डॉ. गजानन कोळी, उपप्राचार्य डॉ. सुहास सपाटे, 'संजीवन'चे चेअरमन पी. आर. भोसले, एन. आर. भोसले यांचे कार्यक्रमास मार्गदर्शन लाभले.