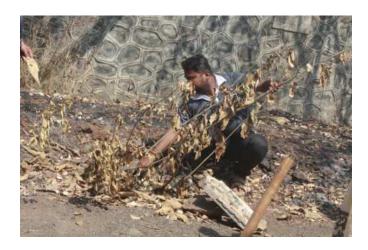

# <u>A Report on</u> " Tree Plantation"

Title of Event: Tree Plantation Date of Event: 03/08/2022. Time : 10 am Venue: SETI Panhala.

NSS has organized the "Tree Plantation" event in Sanjeevan College of Engineering & Institute, Panhala by respected N. R. Bhosale sir. This programme is done in the presence of Principal Incharge Dr. Gajanan Koli Sir, Vice Principal Dr. Suhas Sapate Sir, Chairman P. R. Bhosale Sir, & Joint Secretary N. R. Bhosale Sir

# संजीवन महाविद्यालयात वृक्षारोपण

पन्हाळा (पुढारी वृत्तसेवा) : पन्हाळा येथील संजीवन अभियांत्रिकी महाविद्यालयातील राष्ट्रीय सेवा योजनेच्या विद्यार्थ्याच्या उपस्थितीत एन. आर. भोसले यांच्या हस्ते वृक्षारोपण करण्यात आले. प्रभारी प्राचार्य डॉ. गजानन कोळी, उपप्राचार्य डॉ. सुहास सपाटे, 'संजीवन'चे चेअरमन पी. आर. भोसले, एन. आर. भोसले यांचे कार्यक्रमास मार्गदर्शन लाभले.