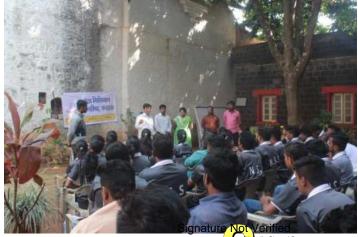

# <u>A Report on</u> " Tree Plantation"

Title of Event: Tree Plantation Date of Event: 03/08/2022. Time : 10 am Venue: SETI Panhala.

NSS has organized the "Tree Plantation" event in Sanjeevan College of Engineering & Institute, Panhala by respected N. R. Bhosale sir. This programme is done in the presence of Principal Incharge Dr. Gajanan Koli Sir, Vice Principal Dr. Suhas Sapate Sir, Chairman P. R. Bhosale Sir, & Joint Secretary N. R. Bhosale Sir