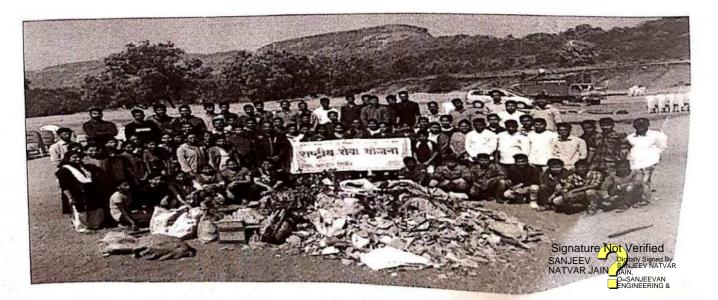

the "Cleanliness of Ground" at College Campus, Sanjeevan Engineering and Technology Institute Panhala on 21/06/2018. Keeping a well maintained campus is essential for student's health and learning. A clean, tidy campus is indicative of a well-organized, thoughtful campus.

All NSS students from the institute participated for cleanliness of ground under the guidance of Dr. R. A. Ingavale. Sanjeevan Group of schools chairman Mr. P.R.Bhosale and Jt. Secretary Mr. N.R.Bhosale addressed the student. Students collected plastic, unwanted material, and bottles from the ground.

PKINCIPAL Janjeevan Engg. & Tech. Institute Somwar Peth, Panhala - 416 201

NSS Coordinator

Signature Not Verified SANJEEV Digtally Signed By SANJEEV NATVAR NATVAR JAIN, DesanJEEVAN DesanJEEVAN DesanJEEVAN

113















संजीवनच्या विद्यार्थ्यांमार्फत स्वच्छता अभियान

पन्हाळा / प्रतिनिधी : पन्हाळा येथील संजीवन अभियांत्रिकी महाविद्यालयातील राष्ट्रीय सेवा योजना (एनएसएस) विभागाच्या विद्यार्थ्यामार्फत 'स्वच्छ भारत अभियान' .अंतर्गत महाविद्यालयाच्या क्रीडांगणावर स्वच्छता अभियान घेण्यात आले. हॉलिवूड ॲकॅडमीअंतर्गत संजीवनच्या विविध शाखांचे रनेहसंमेलन क्रीडांगणावर पार पडले. सर्वच विभागाच्या विद्यार्थ्यांचे पालक व परिसरातील लोक कार्यक्रमाला उपस्थित होते. यावेळी अल्पोपहार व इतर खाण्याच्या वस्तूंचे वेस्टेज व रिकाम्या पाण्याच्या वाटल्या असा सर्व प्रकारचा कचरा यावेळी क्रीडांगणावर विखरून पडला होता.

तो सर्व कचरा गोळा करून

1



Kolhapur पुण्य 🍰 नगरी

8-1-019

पन्हाळा : 'स्वच्छ भारत अभियान'अंतर्गत स्वच्छता अभियानामध्ये सहभागी महाविद्यालयातील विद्यार्थी–विद्यार्थिनी, प्रा. रणजित इंगवले, संग्राम पाटील यांच्यासह इतर मान्य