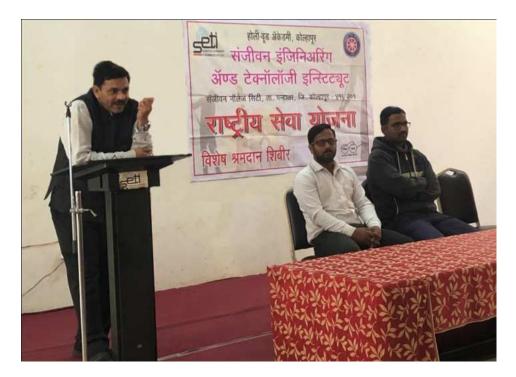

# <u>A Report on</u> " Tree Plantation"

Title of Event: Tree Plantation Date of Event: 03/08/2022. Time : 10 am Venue: SETI Panhala.

NSS has organized the "Tree Plantation" event in Sanjeevan College of Engineering & Institute, Panhala by respected N. R. Bhosale sir. This programme is done in the presence of Principal Incharge Dr. Gajanan Koli Sir, Vice Principal Dr. Suhas Sapate Sir, Chairman P. R. Bhosale Sir, & Joint Secretary N. R. Bhosale Sir

# संजीवन महाविद्यालयात वृक्षारोपण

पन्हाळा (पुढारी वृत्तसेवा) : पन्हाळा येथील संजीवन अभियांत्रिकी महाविद्यालयातील राष्ट्रीय सेवा योजनेच्या विद्यार्थ्याच्या उपस्थितीत एन. आर. भोसले यांच्या हस्ते वृक्षारोपण करण्यात आले. प्रभारी प्राचार्य डॉ. गजानन कोळी, उपप्राचार्य डॉ. सुहास सपाटे, 'संजीवन'चे चेअरमन पी. आर. भोसले, एन. आर. भोसले यांचे कार्यक्रमास मार्गदर्शन लाभले.