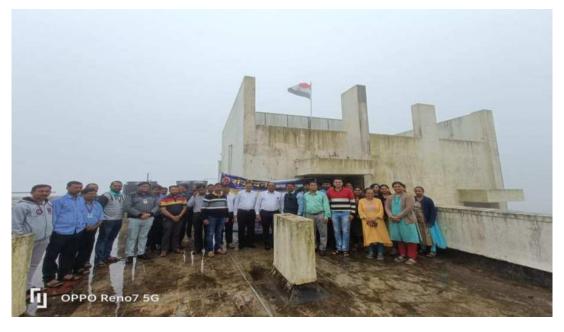

# <u>A Report on</u> " Tree Plantation"

Title of Event: Tree Plantation Date of Event: 03/08/2022. Time : 10 am Venue: SETI Panhala.

NSS has organized the "Tree Plantation" event in Sanjeevan College of Engineering & Institute, Panhala by respected N. R. Bhosale sir. This programme is done in the presence of Principal Incharge Dr. Gajanan Koli Sir, Vice Principal Dr. Suhas Sapate Sir, Chairman P. R. Bhosale Sir, & Joint Secretary N. R. Bhosale Sir

NSS Coordinator Programme Officer National Service Scheme Sanjeevan Engg. & Tech. Institute Somwar Peth, Panhala, Tal. Panhala, Dist. Kolhapur-416 201

Principal Sanjeevan Engineering & Technology Institute Somwar Peth, Panhala, Dist. Kolhapur. (416 202