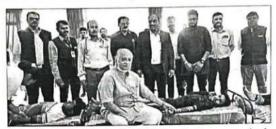

rding to a second sec

O Approved By AICTE. New Delhi. O Recognized by Govt. of Maharashtra & DTI. O Permanent Affiliation by Dr. Babasaheb Ambedkar Technological University. Raigad

पुण्य 🗟 नगरी

# संजीवन अभियांत्रिकी कॉलेजमध्ये ५० जणांचे रक्तदान

#### पन्हाळा : प्रतिनिधी

सोमवार पेठ (ता. पन्हाळा) येथील संजीवन अभियांत्रिकी महाविद्यालयामध्ये सोमवार, दि. १३ माचं रोजी संस्थंचं चंअरमन पी. आर. भोसले यांच्या वाढदिवसानिमित्त रक्तदान शिविराचे आयोजन केले होते. शिबिराचे उद्घाटन चंअरमन पी. आर. भोसले यांच्या हस्ते करण्यात आले. यावेळी संस्थेचे सहसचिव एन. आर. भोसले, कॉलेजचे प्राचार्य डॉ. संजीव जैन, उपप्राचार्य डॉ. युहास सपाटे व प्राची भोसले उपस्थित होते. शिबिरामध्ये एकूण ५० रक्तदात्यांनी रक्तदानाचा अधिकार बजावला.

समाजातील गरजू रुग्णांना रक्ताची मदत व्हावी म्हणून गेली अनेक वर्षे पी. आर. भोसले यांच्या



पन्हाळा : रक्तदान शिविरावेळी उपस्थित पी. आर. भोराले, एन. आर. भोराले, डॉ. रांजीव जैन व मान्यवर.

वाढदिवसानिमित्त रक्तदान शिबिराचे आयोजन करण्यात येते. डॉ. अजित काटकर, प्रा. निशांत थरकार यांच्या मार्गदर्शनाखाली कोल्हापूर येथील अर्पण रक्तपेढीकडून शिबिराचे उत्तम पद्धतीने नियोजन करण्यात आले होते. यावेळी अर्पण रक्तपेढीचे डॉ. प्रकाश गाडवे यांनी रक्तदानाचे फायदे काय आहेत वाची माहिती दिली. कार्यक्रमाला डीन अकॅडेमिक प्रा. एकनाथ साळेखे, रजिस्ट्रार बी. व्ही. कुंभार, दीपक पाटील, कृष्णात शिदे, सौरभ भोसले, विभागप्रमुख राहुल नेजकर आदी उपस्थित होते.

Kolhapur Edition Mar 14, 2023 Page No. 06 Powered by : eReleGo.com

### पन्हाळा येथील संजीवन अभियांत्रिकी कॉलेजमध्ये रक्तदान शिबिर

पन्हाळा : सोमवार पेठ (ता. पन्हाळा) येथील संजीवन अभियांत्रिकी महाविद्यालयामध्ये सोमवार दि. १३ मार्च रोजी संस्थेचे चेअरमन पी. आर.