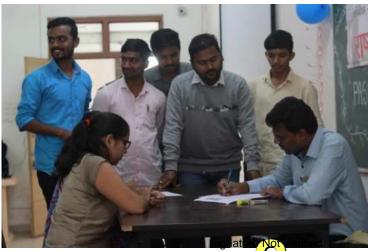

Sanjivan went door to door in the village with the help of Group Gram Panchayat Somwar Peth to make the 'Har Ghar Tiranga' initiative a success and gave complete information about this campaign. Sports teacher Dr. Ranjit Ingwale also gave information about how to hoist the flag, how to lower the flag while coming down.