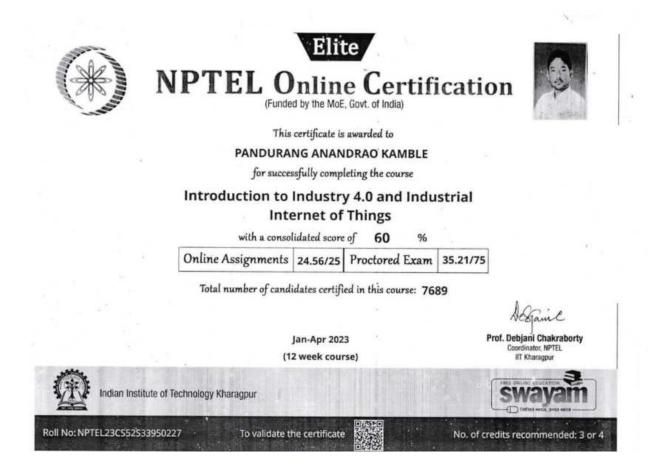

# 2) Summary, report and photos for Training program (Fuel, GTT, Rubicon, ATOS, wisdom) conducted over Aptitude Test","Communication skills" and "Life Skills

| Sr.No. | Year      | Number of Students trained | Name of training agencies                                                                                                     |
|--------|-----------|----------------------------|-------------------------------------------------------------------------------------------------------------------------------|
| 1      | 2022-2023 | 992                        | Fuel, sky, NXT WAVE<br>,tcs, Rubicon, NIIT,<br>GTT, Megacorp, Bharti<br>Yuva Shakti<br>Foundation                             |
| 2      | 2021-2022 | 1520                       | GTT, Foundation , Pune &<br>Barclays,<br>Bharti Yuva Shakti<br>Foundation,<br>AWS Academy ,<br>Minda Corporation,<br>ATTOS    |
| 3      | 2020-2021 | 782                        | Under National Skill<br>Development<br>Corporation (N.S.D.C),<br>Mr. Dinesh<br>(Instructor, The World<br>of Automation, Pune) |
| 4      | 2019-2020 | 244                        | Megacorp, Bharti<br>Yuva Shakti<br>Foundation                                                                                 |
| 5      | 2018-2019 | 521                        | Signature Not Verified<br>SAMUELOA CONDECTION,<br>NATVAR JAN SAMUEVAATVAR<br>NATVAR JAN SAMUEVAATVAR<br>DENGINEERING &        |