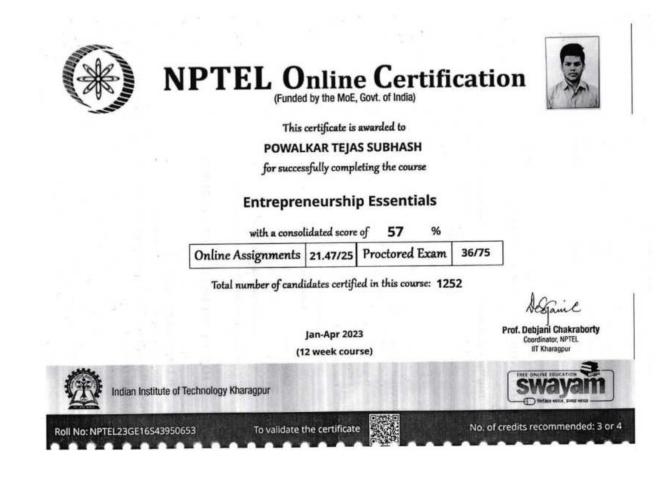

## Job Oriented Skill Development Programmes

| Sr. No. | Activity                                                                                                                                                        | Page No. |
|---------|-----------------------------------------------------------------------------------------------------------------------------------------------------------------|----------|
| 1)      | One day workshop on career Guidance on entrepreneurship                                                                                                         | 2-6      |
| 2)      | Summary, report and photos for Training program (Fuel,<br>GTT, Rubicon, ATOS, wisdom) conducted over Aptitude<br>Test", "Communication skills" and "Life Skills | 7-37     |
| 3)      | Summary, report and photos for training program over How<br>to write resume" and "How to face interviews (Fuel, GTT,<br>Rubicon, ATOS, wisdom)                  | 38-126   |
| 4)      | All training program's specimen certificates                                                                                                                    | 127-145  |
| 5)      | NPTEL/SWAYAM completion certificates                                                                                                                            | 146-199  |
| 6)      | Offer letters of students                                                                                                                                       | 200-471  |
| 7)      | Placement year wise summary and some photos                                                                                                                     | 472-487  |