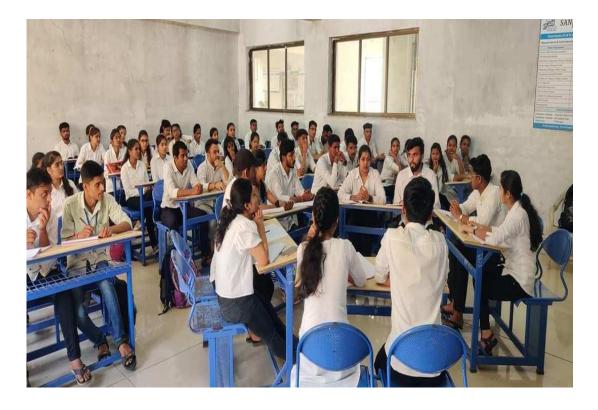

# EN 6315

Date:16/03/2023.

One Page Report on one week Student Development Program

## "Life Skill"

Organised by: CSE Department and T & P, SETI, Panhala Resource Person: Mr. Shashank Sahay from Rubicon. Program Coordinator: Prof.V.S.Pawar Duration of Program: 12-03-23 to 16-03-23. Venue: Class room no. C306, CSE Dept. SETI.

The One Week Student Development Program on "Life Skill" had organised by the CSE & T & P department for placement and point of view. The objective of this workshop was to flourish the knowledge approach of Interpersonal skill that help student make informed decision, solve problem, think critically and creatively, communicate effectively build healthy relationships. The training which was held under your guidance and support of Prof.R.S.Nejkar, H.O.D CSE department and Dr.S.N.Jain, Principal of SETI, Panhala. Total 55 students had attended the training session. The training session was conducted from 12/03/2023 to 16/03/2023. As per the schedule the various topics are covered during the sessions.