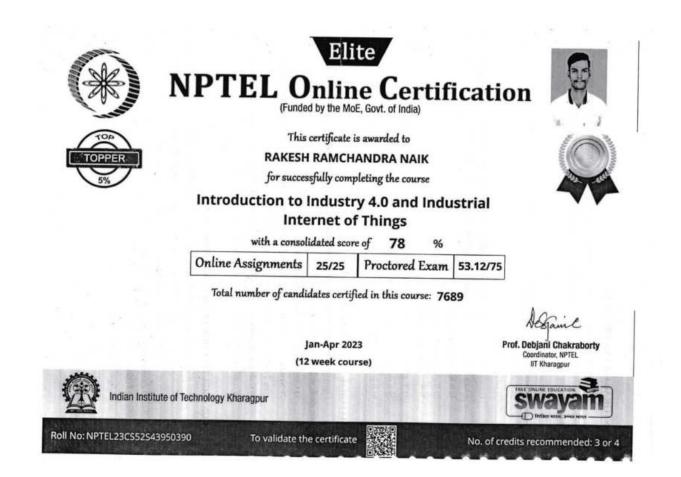

ally Signed By NATVAR JAIN, SANJEEV NATVAR DeSANJEEVAN SIGNEERING &











### Elite NPTEL Online Certification (Funded by the MOE, Govt. of India)



#### VIVEK SHAMRAV PATIL

for successfully completing the course

#### Introduction to Industry 4.0 and Industrial Internet of Things

with a consolidated score of **64** %

| Online Assignments | 25/25 | Proctored Exam | 39.06/75 |
|--------------------|-------|----------------|----------|
|--------------------|-------|----------------|----------|

Total number of candidates certified in this course: 7689

Prof. Debjani Chakraborty

Coordinator, NPTEL IIT Kharagpur

No. of credits recommended: 3 or

Jan-Apr 2023 (12 week course)

To validate the certificate

Indian Institute of Technology Kharagpur

Roll No: NPTEL23CS52S43950656



















This certificate is awarded to

#### SATEJ SHAHAJI PATIL

for successfully completing the course

#### Introduction to Industry 4.0 and Industrial Internet of Things





















No. of credits recommended: 3 or 4

This certificate is awarded to

#### SURYAVANSHI SHUBHAM JAYVANT

for successfully completing the course

#### Introduction to Industry 4.0 and Industrial Internet of Things

To validate the certificate



Roll No: NPTEL23CS52S33950301







This certificate is awarded to

#### POWALKAR TEJAS SUBHASH

for successfully completing the course

#### **Entrepreneurship Essentials**



Total number of candidates certified in this course: 1252

Jan-Apr 2023 (12 week course)

To validate the certificate



Roll No: NPTEL28GE16\$48950658

Indian Institute of Technolo