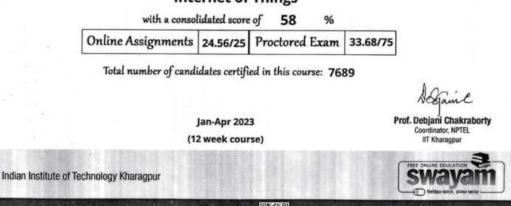

# 2) Summary, report and photos for Training program (Fuel, GTT, Rubicon, ATOS, wisdom) conducted over Aptitude Test","Communication skills" and "Life Skills

| Sr.No. | Year      | Number of Students trained | Name of training agencies                                                                                                     |
|--------|-----------|----------------------------|-------------------------------------------------------------------------------------------------------------------------------|
| 1      | 2022-2023 | 992                        | Fuel, sky, NXT WAVE<br>,tcs, Rubicon, NIIT,<br>GTT, Megacorp, Bharti<br>Yuva Shakti<br>Foundation                             |
| 2      | 2021-2022 | 1520                       | GTT, Foundation , Pune &<br>Barclays,<br>Bharti Yuva Shakti<br>Foundation,<br>AWS Academy ,<br>Minda Corporation,<br>ATTOS    |
| 3      | 2020-2021 | 782                        | Under National Skill<br>Development<br>Corporation (N.S.D.C),<br>Mr. Dinesh<br>(Instructor, The World<br>of Automation, Pune) |
| 4      | 2019-2020 | 244                        | Megacorp, Bharti<br>Yuva Shakti<br>Foundation                                                                                 |
| 5      | 2018-2019 | 521                        | Signature Not Verified<br>SAMUELOA CONDECTION,<br>NATVAR JAN SAMUEVAATVAR<br>NATVAR JAN SAMUEVAATVAR<br>DENGINEERING &        |