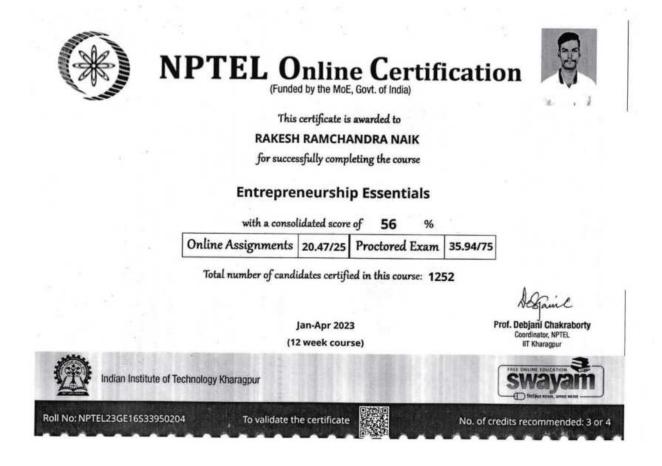

Signed By NATVAR JAIN, SANJEEV NATVAR DeSANJEEVAN SIGNEERING &











### Elite NPTEL Online Certification (Funded by the MOE, Govt. of India)



#### VIVEK SHAMRAV PATIL

for successfully completing the course

#### Introduction to Industry 4.0 and Industrial Internet of Things

with a consolidated score of **64** %

| Online Assignments | 25/25 | Proctored Exam | 39.06/75 |
|--------------------|-------|----------------|----------|
|--------------------|-------|----------------|----------|

Total number of candidates certified in this course: 7689

Prof. Debjani Chakraborty

Coordinator, NPTEL IIT Kharagpur

No. of credits recommended: 3 or

Jan-Apr 2023 (12 week course)

To validate the certificate

Indian Institute of Technology Kharagpur

Roll No: NPTEL23CS52S43950656



















This certificate is awarded to

#### SATEJ SHAHAJI PATIL

for successfully completing the course

#### Introduction to Industry 4.0 and Industrial Internet of Things





















No. of credits recommended: 3 or 4

This certificate is awarded to

#### SURYAVANSHI SHUBHAM JAYVANT

for successfully completing the course

#### Introduction to Industry 4.0 and Industrial Internet of Things

To validate the certificate



Roll No: NPTEL23CS52S33950301







This certificate is awarded to

#### POWALKAR TEJAS SUBHASH

for successfully completing the course

#### **Entrepreneurship Essentials**



Total number of candidates certified in this course: 1252

Jan-Apr 2023 (12 week course)

To validate the certificate



Roll No: NPTEL28GE16\$48950658

Indian Institute of Technology K