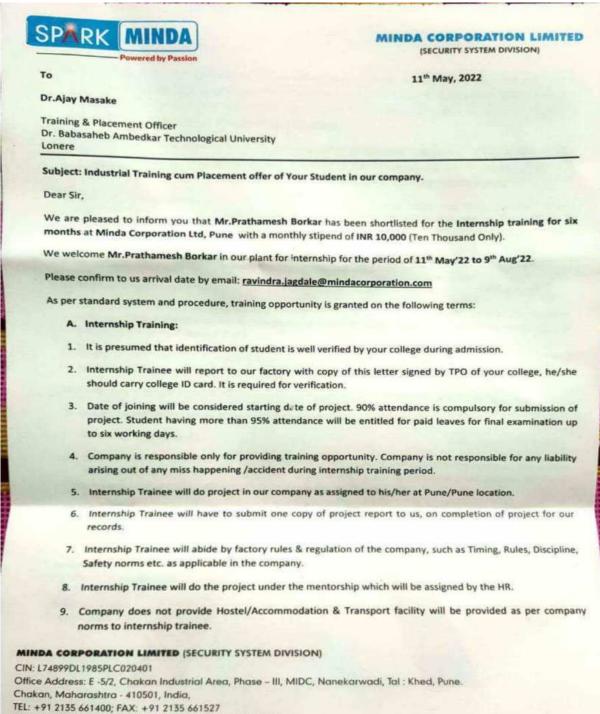

# 2) Summary, report and photos for Training program (Fuel, GTT, Rubicon, ATOS, wisdom) conducted over Aptitude Test","Communication skills" and "Life Skills

| Sr.No. | Year      | Number of Students trained | Name of training agencies                                                                                                     |
|--------|-----------|----------------------------|-------------------------------------------------------------------------------------------------------------------------------|
| 1      | 2022-2023 | 992                        | Fuel, sky, NXT WAVE<br>,tcs, Rubicon, NIIT,<br>GTT, Megacorp, Bharti<br>Yuva Shakti<br>Foundation                             |
| 2      | 2021-2022 | 1520                       | GTT, Foundation , Pune &<br>Barclays,<br>Bharti Yuva Shakti<br>Foundation,<br>AWS Academy ,<br>Minda Corporation,<br>ATTOS    |
| 3      | 2020-2021 | 782                        | Under National Skill<br>Development<br>Corporation (N.S.D.C),<br>Mr. Dinesh<br>(Instructor, The World<br>of Automation, Pune) |
| 4      | 2019-2020 | 244                        | Megacorp, Bharti<br>Yuva Shakti<br>Foundation                                                                                 |
| 5      | 2018-2019 | 521                        | Signature Not Verified<br>SAMUELOA CONDECTION,<br>NATVAR JAN SAMUEVAATVAR<br>NATVAR JAN SAMUEVAATVAR<br>DENGINEERING &        |