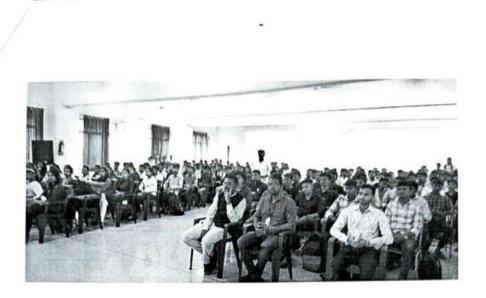

# 12. Photographs:

# Inauguration & Felicitation Function at (BSH Hall) Chief Guest-

# Mr.Pulkit Tiwari

On stage- Prof.Nishant Tharkar (HoD), Vice Principle Dr.Suhas Sapates Prof. Not Verified SANJEEV Kolekar

Vice Principle Dr.Suhas Sapate, while addresing the students

**Prof.Nishant Tharkar (HoD-BS&H) while introducing the Chief Guest of Workshop** 

NATVAR JAIN Training Session at BS&H Department Class Rooms by Mr.Pulkit Tiwari,Pune

During Workshop......
 13. Report Prepared By: Asst. Prof.Ashok B.Kolekar (Students Affair Coordinator BS&H Department, Sanjeevan Engineering & Technology Institute, Panhala.