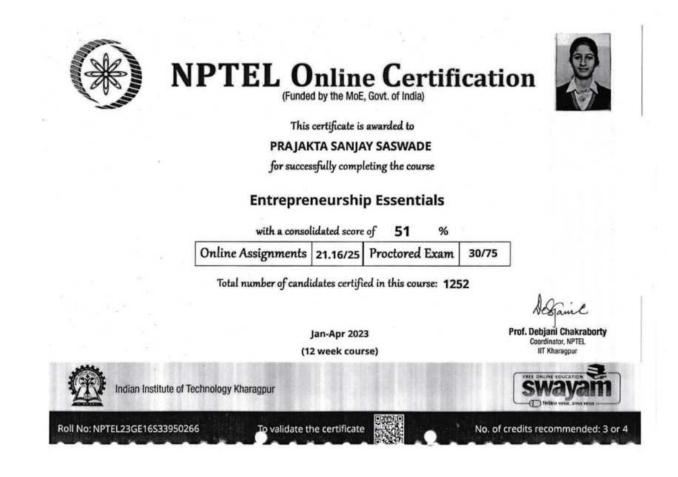

# 2) Summary, report and photos for Training program (Fuel, GTT, Rubicon, ATOS, wisdom) conducted over Aptitude Test","Communication skills" and "Life Skills

| Sr.No. | Year      | Number of Students trained | Name of training agencies                                                                                                     |
|--------|-----------|----------------------------|-------------------------------------------------------------------------------------------------------------------------------|
| 1      | 2022-2023 | 992                        | Fuel, sky, NXT WAVE<br>,tcs, Rubicon, NIIT,<br>GTT, Megacorp, Bharti<br>Yuva Shakti<br>Foundation                             |
| 2      | 2021-2022 | 1520                       | GTT, Foundation , Pune &<br>Barclays,<br>Bharti Yuva Shakti<br>Foundation,<br>AWS Academy ,<br>Minda Corporation,<br>ATTOS    |
| 3      | 2020-2021 | 782                        | Under National Skill<br>Development<br>Corporation (N.S.D.C),<br>Mr. Dinesh<br>(Instructor, The World<br>of Automation, Pune) |
| 4      | 2019-2020 | 244                        | Megacorp, Bharti<br>Yuva Shakti<br>Foundation                                                                                 |
| 5      | 2018-2019 | 521                        | Signature Not Verified<br>SAMUELOA CONDECTION,<br>NATVAR JAN SAMUEVAATVAR<br>NATVAR JAN SAMUEVAATVAR<br>DENGINEERING &        |