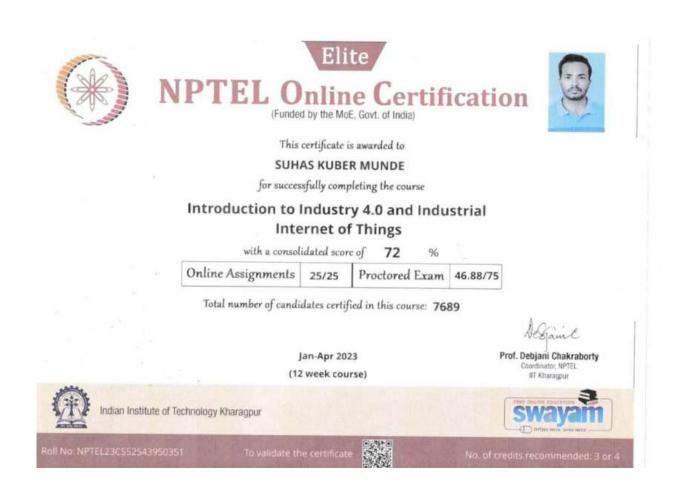

## Job Oriented Skill Development Programmes

| Sr. No. | Activity                                                                                                                                                        | Page No. |
|---------|-----------------------------------------------------------------------------------------------------------------------------------------------------------------|----------|
| 1)      | One day workshop on career Guidance on entrepreneurship                                                                                                         | 2-6      |
| 2)      | Summary, report and photos for Training program (Fuel,<br>GTT, Rubicon, ATOS, wisdom) conducted over Aptitude<br>Test", "Communication skills" and "Life Skills | 7-37     |
| 3)      | Summary, report and photos for training program over How<br>to write resume" and "How to face interviews (Fuel, GTT,<br>Rubicon, ATOS, wisdom)                  | 38-126   |
| 4)      | All training program's specimen certificates                                                                                                                    | 127-145  |
| 5)      | NPTEL/SWAYAM completion certificates                                                                                                                            | 146-199  |
| 6)      | Offer letters of students                                                                                                                                       | 200-471  |
| 7)      | Placement year wise summary and some photos                                                                                                                     | 472-487  |