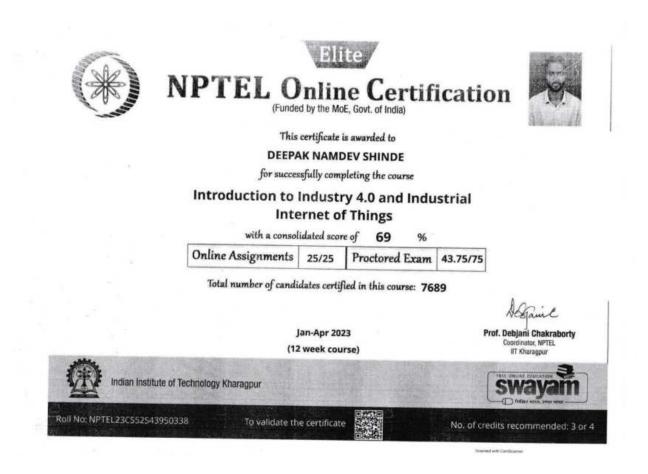

# 2) Summary, report and photos for Training program (Fuel, GTT, Rubicon, ATOS, wisdom) conducted over Aptitude Test","Communication skills" and "Life Skills

| Sr.No. | Year      | Number of Students trained | Name of training agencies                                                                                                     |
|--------|-----------|----------------------------|-------------------------------------------------------------------------------------------------------------------------------|
| 1      | 2022-2023 | 992                        | Fuel, sky, NXT WAVE<br>,tcs, Rubicon, NIIT,<br>GTT, Megacorp, Bharti<br>Yuva Shakti<br>Foundation                             |
| 2      | 2021-2022 | 1520                       | GTT, Foundation , Pune &<br>Barclays,<br>Bharti Yuva Shakti<br>Foundation,<br>AWS Academy ,<br>Minda Corporation,<br>ATTOS    |
| 3      | 2020-2021 | 782                        | Under National Skill<br>Development<br>Corporation (N.S.D.C),<br>Mr. Dinesh<br>(Instructor, The World<br>of Automation, Pune) |
| 4      | 2019-2020 | 244                        | Megacorp, Bharti<br>Yuva Shakti<br>Foundation                                                                                 |
| 5      | 2018-2019 | 521                        | Signature Not Verified<br>SAMUELOA CONDECTION,<br>NATVAR JAN SAMUEVAATVAR<br>NATVAR JAN SAMUEVAATVAR<br>DENGINEERING &        |