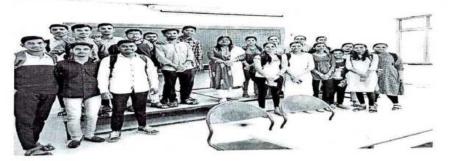

# 12. Photographs:

# Inauguration & Felicitation Function at (BSH Hall) Chief Guest-

# Mr.Pulkit Tiwari

On stage- Prof.Nishant Tharkar (HoD), Vice Principle Dr.Suhas Sapates Prof. Not Verified SANJEEV Kolekar

Vice Principle Dr.Suhas Sapate, while addresing the students

**Prof.Nishant Tharkar (HoD-BS&H) while introducing the Chief Guest of Workshop** 

NATVAR JAIN Training Session at BS&H Department Class Rooms by Mr.Pulkit Tiwari,Pune

During Workshop......
 13. Report Prepared By: Asst. Prof.Ashok B.Kolekar (Students Affair Coordinator BS&H Department, Sanjeevan Engineering & Technology Institute, Panhala.