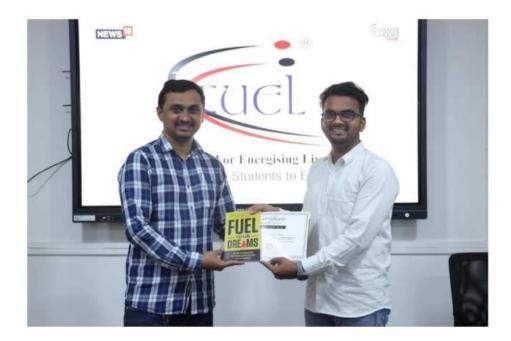

#### Memorandum of Understanding

This Memorandum of Understanding (MoU) is entered on December 15, 2022, by and between:

a. Sanjeevan Engineering and technology Institute, Panhala

And

b. Friends Union for Energising Lives

#### **Background and Purpose of Parties Involved**

- a. SANJEEVAN ENGINEERING AND TECHNOLOGY INSTITUTE (SETI) is an establishment of Sanjeevan, meets the needs of technology driven modern 21st Century. The Institute is approved by All India Council for Technical Education, New Delhi, recognized by Directorate of Technical Education, Govt. of Maharashtra and affiliated to Shivaji University, Kolhapur. Sanjeevan Engineering & Technology Institute (SETI) is long cherished dream of Founder-Chairman Mr. P. R. BHOSALE, an Educationalist having experience about two decades. His aim is to impart quality education to the students from nook and corner of the country. No doubt, Sanjeevan Engineers will be the best professionals with added values of Indian Heritage.
- b. Friends Union for Energising Lives FUEL, a credible non-profit organization which provides Career Guidance and Skilling to the students throughout India. FUEL has received the highly prestigious Ashoka Fellowship which is awarded to leading social entrepreneurs for their exemplary solutions to social issues.