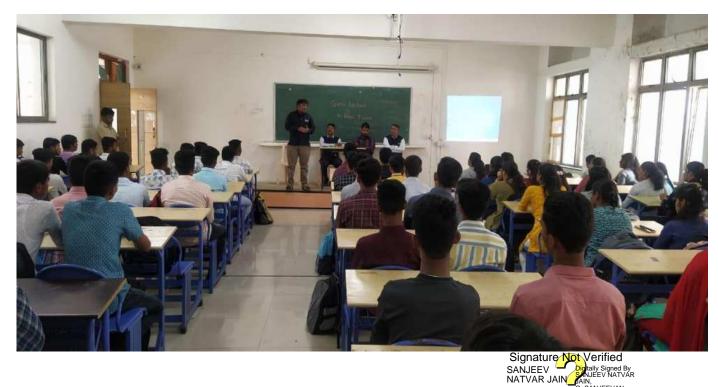

# 12. Photographs:

NATVAR JAIN Training Session at BS&H Department Class Rooms by Mr.Pulkit Tiwari,Pune

During Workshop......
 13. Report Prepared By: Asst. Prof.Ashok B.Kolekar (Students Affair Coordinator BS&H Department, Sanjeevan Engineering & Technology Institute, Panhala.