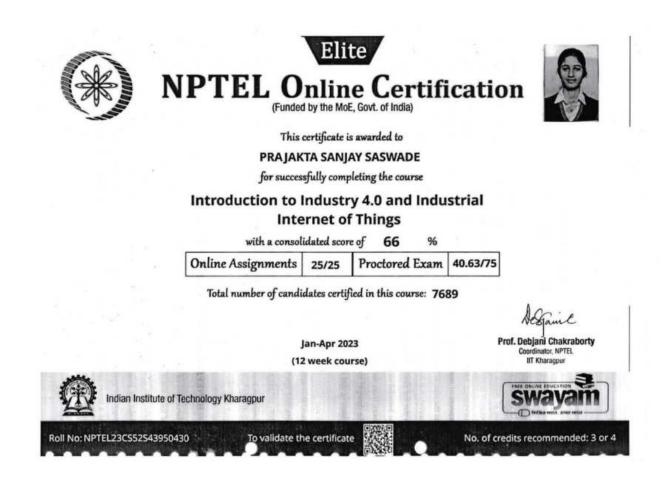

# 2) Summary, report and photos for Training program (Fuel, GTT, Rubicon, ATOS, wisdom) conducted over Aptitude Test","Communication skills" and "Life Skills

| Sr.No. | Year      | Number of Students trained | Name of training agencies                                                                                                     |
|--------|-----------|----------------------------|-------------------------------------------------------------------------------------------------------------------------------|
| 1      | 2022-2023 | 992                        | Fuel, sky, NXT WAVE<br>,tcs, Rubicon, NIIT,<br>GTT, Megacorp, Bharti<br>Yuva Shakti<br>Foundation                             |
| 2      | 2021-2022 | 1520                       | GTT, Foundation , Pune &<br>Barclays,<br>Bharti Yuva Shakti<br>Foundation,<br>AWS Academy ,<br>Minda Corporation,<br>ATTOS    |
| 3      | 2020-2021 | 782                        | Under National Skill<br>Development<br>Corporation (N.S.D.C),<br>Mr. Dinesh<br>(Instructor, The World<br>of Automation, Pune) |
| 4      | 2019-2020 | 244                        | Megacorp, Bharti<br>Yuva Shakti<br>Foundation                                                                                 |
| 5      | 2018-2019 | 521                        | Signature Not Verified<br>SAMUELOA CONDECTION,<br>NATVAR JAN SAMUEVAATVAR<br>NATVAR JAN SAMUEVAATVAR<br>DENGINEERING &        |