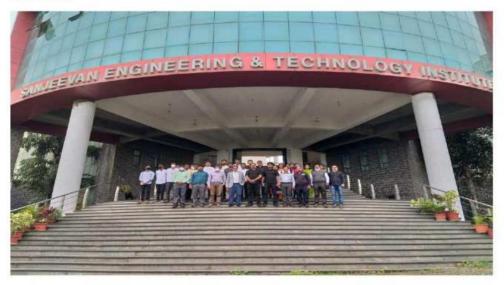

# 12. Photographs:

# Inauguration & Felicitation Function at (BSH Hall) Chief Guest-

# Mr.Pulkit Tiwari

On stage- Prof.Nishant Tharkar (HoD), Vice Principle Dr.Suhas Sapates Prof. Not Verified SANJEEV Kolekar

Vice Principle Dr.Suhas Sapate, while addresing the students

**Prof.Nishant Tharkar (HoD-BS&H) while introducing the Chief Guest of Workshop** 

NATVAR JAIN Training Session at BS&H Department Class Rooms by Mr.Pulkit Tiwari,Pune

During Workshop......
 13. Report Prepared By: Asst. Prof.Ashok B.Kolekar (Students Affair Coordinator BS&H Department, Sanjeevan Engineering & Technology Institute, Panhala.