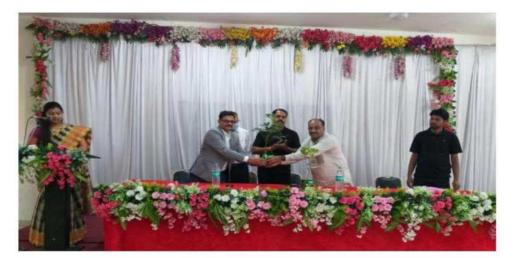

# Inauguration & Felicitation Function at (BSH Hall) Chief Guest-

# Mr.Pulkit Tiwari

On stage- Prof.Nishant Tharkar (HoD), Vice Principle Dr.Suhas Sapates Prof. Not Verified SANJEEV Kolekar

Vice Principle Dr.Suhas Sapate, while addresing the students

**Prof.Nishant Tharkar (HoD-BS&H) while introducing the Chief Guest of Workshop** 

NATVAR JAIN Training Session at BS&H Department Class Rooms by Mr.Pulkit Tiwari,Pune

During Workshop......
 13. Report Prepared By: Asst. Prof.Ashok B.Kolekar (Students Affair Coordinator BS&H Department, Sanjeevan Engineering & Technology Institute, Panhala.