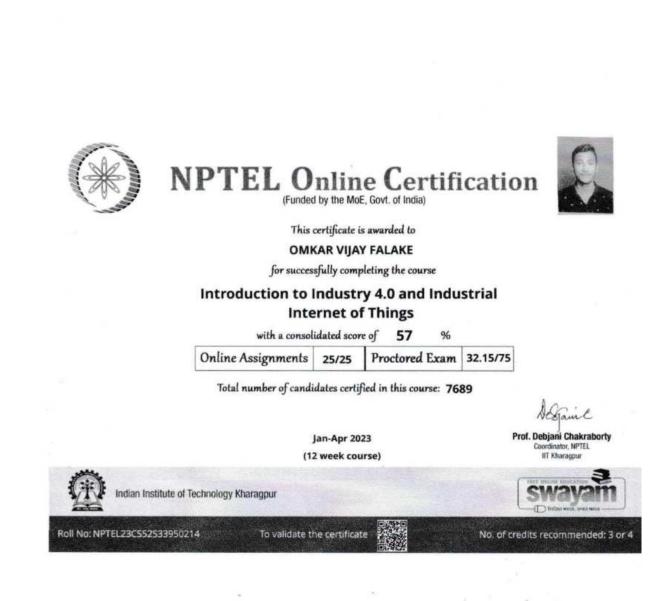

# 2) Summary, report and photos for Training program (Fuel, GTT, Rubicon, ATOS, wisdom) conducted over Aptitude Test","Communication skills" and "Life Skills

| Sr.No. | Year      | Number of Students trained | Name of training agencies                                                                                                     |
|--------|-----------|----------------------------|-------------------------------------------------------------------------------------------------------------------------------|
| 1      | 2022-2023 | 992                        | Fuel, sky, NXT WAVE<br>,tcs, Rubicon, NIIT,<br>GTT, Megacorp, Bharti<br>Yuva Shakti<br>Foundation                             |
| 2      | 2021-2022 | 1520                       | GTT, Foundation , Pune &<br>Barclays,<br>Bharti Yuva Shakti<br>Foundation,<br>AWS Academy ,<br>Minda Corporation,<br>ATTOS    |
| 3      | 2020-2021 | 782                        | Under National Skill<br>Development<br>Corporation (N.S.D.C),<br>Mr. Dinesh<br>(Instructor, The World<br>of Automation, Pune) |
| 4      | 2019-2020 | 244                        | Megacorp, Bharti<br>Yuva Shakti<br>Foundation                                                                                 |
| 5      | 2018-2019 | 521                        | Signature Not Verified<br>SAMUELOA CONDECTION,<br>NATVAR JAN SAMUEVAATVAR<br>NATVAR JAN SAMUEVAATVAR<br>DENGINEERING &        |