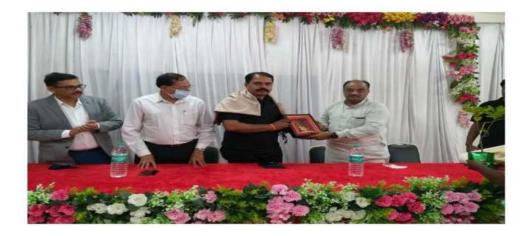

# Inauguration & Felicitation Function at (BSH Hall) Chief Guest-

# Mr.Pulkit Tiwari

On stage- Prof.Nishant Tharkar (HoD), Vice Principle Dr.Suhas Sapates Prof. Not Verified SANJEEV Kolekar

Vice Principle Dr.Suhas Sapate, while addresing the students

**Prof.Nishant Tharkar (HoD-BS&H) while introducing the Chief Guest of Workshop** 