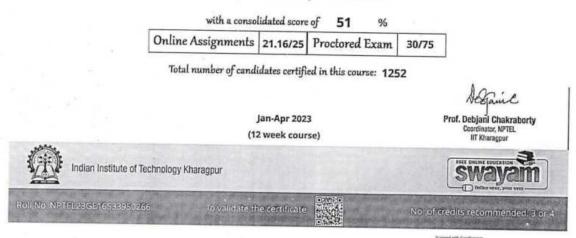

# 2) Summary, report and photos for Training program (Fuel, GTT, Rubicon, ATOS, wisdom) conducted over Aptitude Test","Communication skills" and "Life Skills

| Sr.No. | Year      | Number of Students trained | Name of training agencies                                                                                                     |
|--------|-----------|----------------------------|-------------------------------------------------------------------------------------------------------------------------------|
| 1      | 2022-2023 | 992                        | Fuel, sky, NXT WAVE<br>,tcs, Rubicon, NIIT,<br>GTT, Megacorp, Bharti<br>Yuva Shakti<br>Foundation                             |
| 2      | 2021-2022 | 1520                       | GTT, Foundation , Pune &<br>Barclays,<br>Bharti Yuva Shakti<br>Foundation,<br>AWS Academy ,<br>Minda Corporation,<br>ATTOS    |
| 3      | 2020-2021 | 782                        | Under National Skill<br>Development<br>Corporation (N.S.D.C),<br>Mr. Dinesh<br>(Instructor, The World<br>of Automation, Pune) |
| 4      | 2019-2020 | 244                        | Megacorp, Bharti<br>Yuva Shakti<br>Foundation                                                                                 |
| 5      | 2018-2019 | 521                        | Signature Not Verified<br>SAMUELOA CONDECTION,<br>NATVAR JAN SAMUEVAATVAR<br>NATVAR JAN SAMUEVAATVAR<br>DENGINEERING &        |