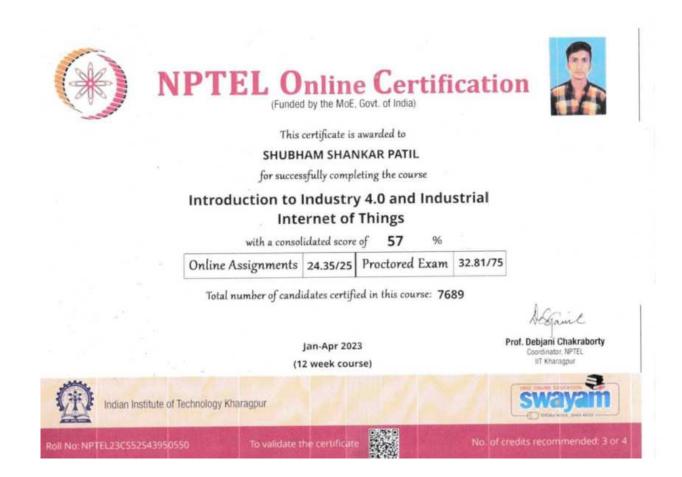

# 2) Summary, report and photos for Training program (Fuel, GTT, Rubicon, ATOS, wisdom) conducted over Aptitude Test","Communication skills" and "Life Skills

| Sr.No. | Year      | Number of Students trained | Name of training agencies                                                                                                     |
|--------|-----------|----------------------------|-------------------------------------------------------------------------------------------------------------------------------|
| 1      | 2022-2023 | 992                        | Fuel, sky, NXT WAVE<br>,tcs, Rubicon, NIIT,<br>GTT, Megacorp, Bharti<br>Yuva Shakti<br>Foundation                             |
| 2      | 2021-2022 | 1520                       | GTT, Foundation , Pune &<br>Barclays,<br>Bharti Yuva Shakti<br>Foundation,<br>AWS Academy ,<br>Minda Corporation,<br>ATTOS    |
| 3      | 2020-2021 | 782                        | Under National Skill<br>Development<br>Corporation (N.S.D.C),<br>Mr. Dinesh<br>(Instructor, The World<br>of Automation, Pune) |
| 4      | 2019-2020 | 244                        | Megacorp, Bharti<br>Yuva Shakti<br>Foundation                                                                                 |
| 5      | 2018-2019 | 521                        | Signature Not Verified<br>SAMUELOA CONDECTION,<br>NATVAR JAN SAMUEVAATVAR<br>NATVAR JAN SAMUEVAATVAR<br>DENGINEERING &        |