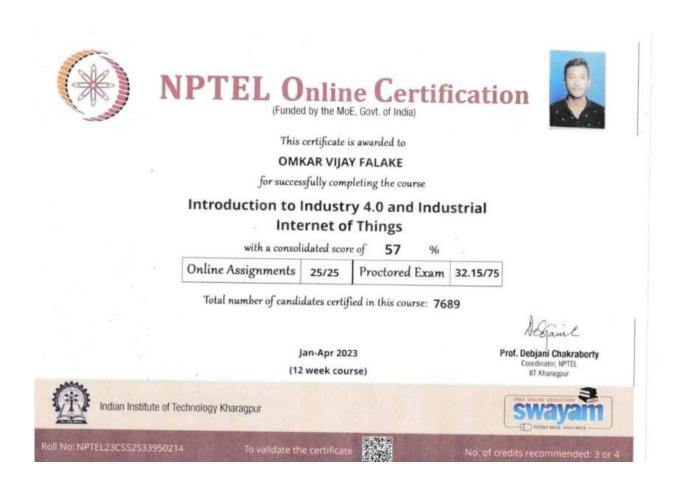

# 2) Summary, report and photos for Training program (Fuel, GTT, Rubicon, ATOS, wisdom) conducted over Aptitude Test","Communication skills" and "Life Skills

| Sr.No. | Year      | Number of Students trained | Name of training agencies                                                                                                     |
|--------|-----------|----------------------------|-------------------------------------------------------------------------------------------------------------------------------|
| 1      | 2022-2023 | 992                        | Fuel, sky, NXT WAVE<br>,tcs, Rubicon, NIIT,<br>GTT, Megacorp, Bharti<br>Yuva Shakti<br>Foundation                             |
| 2      | 2021-2022 | 1520                       | GTT, Foundation , Pune &<br>Barclays,<br>Bharti Yuva Shakti<br>Foundation,<br>AWS Academy ,<br>Minda Corporation,<br>ATTOS    |
| 3      | 2020-2021 | 782                        | Under National Skill<br>Development<br>Corporation (N.S.D.C),<br>Mr. Dinesh<br>(Instructor, The World<br>of Automation, Pune) |
| 4      | 2019-2020 | 244                        | Megacorp, Bharti<br>Yuva Shakti<br>Foundation                                                                                 |
| 5      | 2018-2019 | 521                        | Signature Not Verified<br>SAMUELOA CONDECTION,<br>NATVAR JAN SAMUEVAATVAR<br>NATVAR JAN SAMUEVAATVAR<br>DENGINEERING &        |