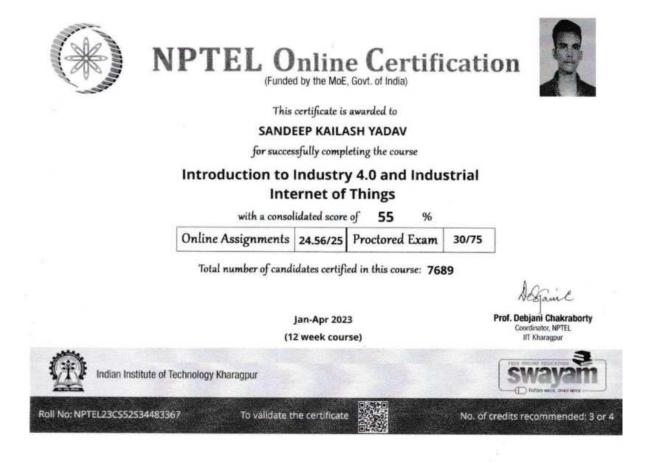

# 2) Summary, report and photos for Training program (Fuel, GTT, Rubicon, ATOS, wisdom) conducted over Aptitude Test","Communication skills" and "Life Skills

| Sr.No. | Year      | Number of Students trained | Name of training agencies                                                                                                     |
|--------|-----------|----------------------------|-------------------------------------------------------------------------------------------------------------------------------|
| 1      | 2022-2023 | 992                        | Fuel, sky, NXT WAVE<br>,tcs, Rubicon, NIIT,<br>GTT, Megacorp, Bharti<br>Yuva Shakti<br>Foundation                             |
| 2      | 2021-2022 | 1520                       | GTT, Foundation , Pune &<br>Barclays,<br>Bharti Yuva Shakti<br>Foundation,<br>AWS Academy ,<br>Minda Corporation,<br>ATTOS    |
| 3      | 2020-2021 | 782                        | Under National Skill<br>Development<br>Corporation (N.S.D.C),<br>Mr. Dinesh<br>(Instructor, The World<br>of Automation, Pune) |
| 4      | 2019-2020 | 244                        | Megacorp, Bharti<br>Yuva Shakti<br>Foundation                                                                                 |
| 5      | 2018-2019 | 521                        | Signature Not Verified<br>SAMUELOA CONDECTION,<br>NATVAR JAN SAMUEVAATVAR<br>NATVAR JAN SAMUEVAATVAR<br>DENGINEERING &        |