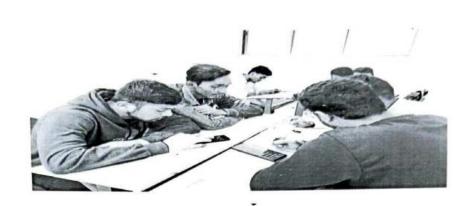

# 12. Photographs:

# Inauguration & Felicitation Function at (BSH Hall) Chief Guest-

# Mr.Pulkit Tiwari

On stage- Prof.Nishant Tharkar (HoD), Vice Principle Dr.Suhas Sapates Prof. Not Verified SANJEEV Kolekar

Vice Principle Dr.Suhas Sapate, while addresing the students

**Prof.Nishant Tharkar (HoD-BS&H) while introducing the Chief Guest of Workshop** 

NATVAR JAIN Training Session at BS&H Department Class Rooms by Mr.Pulkit Tiwari,Pune

During Workshop......
 13. Report Prepared By: Asst. Prof.Ashok B.Kolekar (Students Affair Coordinator BS&H Department, Sanjeevan Engineering & Technology Institute, Panhala.