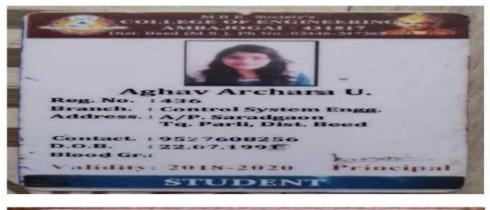

| 12:07 PM<br>Cdac.in                                | ⊕ 44%    |
|--------------------|----------------------------------------------------|----------|
| ी डेक<br>DAC       |                                                    |          |
|                    |                                                    | Logout   |
| e-DBL              | Ne been allocated<br>DA at IACSD Pur<br>round      |          |
| 10,000<br>first in | Fee + 18% GST<br>Stallment fees hi<br>ad at C-DAC. | ) as the |
|                    | second installme<br>en received at C-D             |          |
| ng any             | NEFT payment iss                                   |          |





Scanned with CamScan



5.2.2 Student progression to higher education in percentage during the year









|                                                                                                                                                 | Cours                                                                                                                                                                                                                                                     | es in Fne                                                                                                                                                      | in or confi