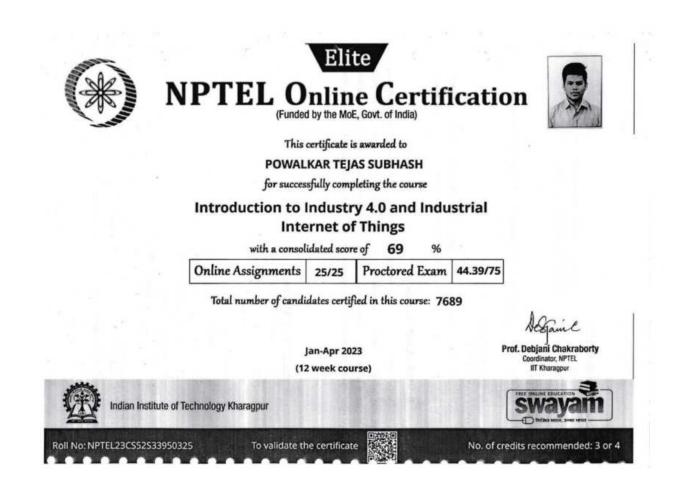

## Job Oriented Skill Development Programmes

| Sr. No. | Activity                                                                                                                                                        | Page No. |
|---------|-----------------------------------------------------------------------------------------------------------------------------------------------------------------|----------|
| 1)      | One day workshop on career Guidance on entrepreneurship                                                                                                         | 2-6      |
| 2)      | Summary, report and photos for Training program (Fuel,<br>GTT, Rubicon, ATOS, wisdom) conducted over Aptitude<br>Test", "Communication skills" and "Life Skills | 7-37     |
| 3)      | Summary, report and photos for training program over How<br>to write resume" and "How to face interviews (Fuel, GTT,<br>Rubicon, ATOS, wisdom)                  | 38-126   |
| 4)      | All training program's specimen certificates                                                                                                                    | 127-145  |
| 5)      | NPTEL/SWAYAM completion certificates                                                                                                                            | 146-199  |
| 6)      | Offer letters of students                                                                                                                                       | 200-471  |
| 7)      | Placement year wise summary and some photos                                                                                                                     | 472-487  |