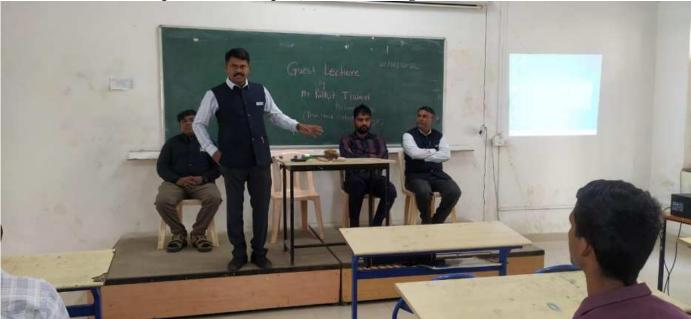

# Inauguration & Felicitation Function at (BSH Hall) Chief Guest-

# Mr.Pulkit Tiwari

On stage- Prof.Nishant Tharkar (HoD), Vice Principle Dr.Suhas Sapates Prof. Not Verified SANJEEV Kolekar

Vice Principle Dr.Suhas Sapate, while addresing the students

**Prof.Nishant Tharkar (HoD-BS&H) while introducing the Chief Guest of Workshop** 

NATVAR JAIN Training Session at BS&H Department Class Rooms by Mr.Pulkit Tiwari,Pune

During Workshop......
 13. Report Prepared By: Asst. Prof.Ashok B.Kolekar (Students Affair Coordinator BS&H Department, Sanjeevan Engineering & Technology Institute, Panhala.