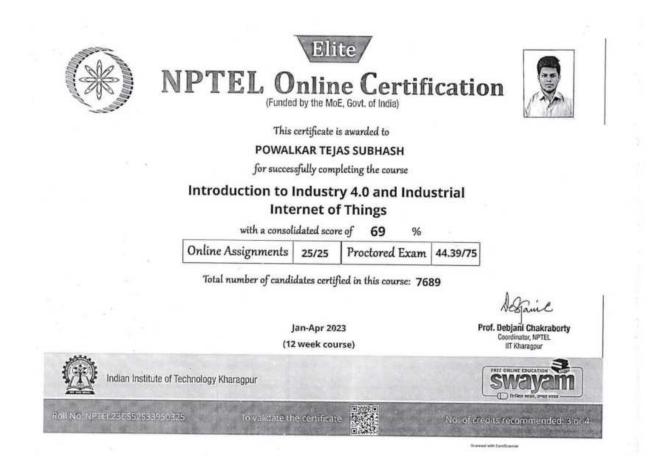

# 2) Summary, report and photos for Training program (Fuel, GTT, Rubicon, ATOS, wisdom) conducted over Aptitude Test","Communication skills" and "Life Skills

| Sr.No. | Year      | Number of Students trained | Name of training agencies                                                                                                     |
|--------|-----------|----------------------------|-------------------------------------------------------------------------------------------------------------------------------|
| 1      | 2022-2023 | 992                        | Fuel, sky, NXT WAVE<br>,tcs, Rubicon, NIIT,<br>GTT, Megacorp, Bharti<br>Yuva Shakti<br>Foundation                             |
| 2      | 2021-2022 | 1520                       | GTT, Foundation , Pune &<br>Barclays,<br>Bharti Yuva Shakti<br>Foundation,<br>AWS Academy ,<br>Minda Corporation,<br>ATTOS    |
| 3      | 2020-2021 | 782                        | Under National Skill<br>Development<br>Corporation (N.S.D.C),<br>Mr. Dinesh<br>(Instructor, The World<br>of Automation, Pune) |
| 4      | 2019-2020 | 244                        | Megacorp, Bharti<br>Yuva Shakti<br>Foundation                                                                                 |
| 5      | 2018-2019 | 521                        | Signature Not Verified<br>SAMUELOA CONDECTION,<br>NATVAR JAN SAMUEVAATVAR<br>NATVAR JAN SAMUEVAATVAR<br>DENGINEERING &        |