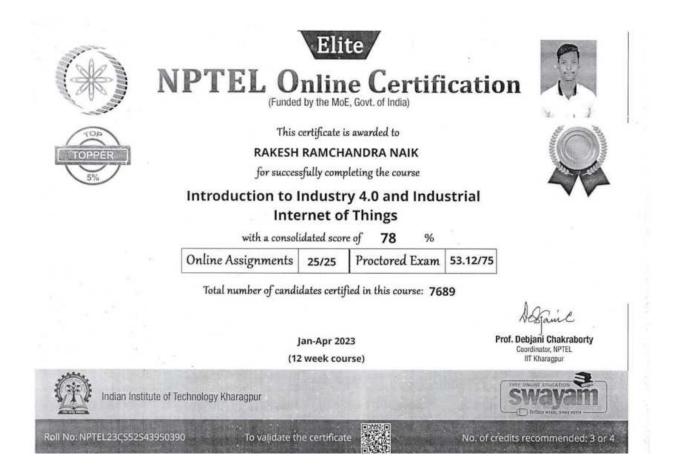

s certified in this course: 1252

Jan-Apr 2023 (12 week course)

To validate the certificate



Roll No: NPTEL28GE16\$48950658

Indian Institute of Technology Kharagpur

Adamic Prof. Debjani Chakraborty

SWa

No: of credits recommended: 3 of

Coordinator, NPTEL IIT Kharagpur













Prof. Debjani Chakraborty

Coordinator, NPTEL

IIT Kharagpur

No. of credits recommended: 3 or 4

This certificate is awarded to

SUCHITRA CHANDRAKANT BABAR

for successfully completing the course

#### Introduction to Industry 4.0 and Industrial Internet of Things

with a consolidated score of 66 %



Total number of candidates certified in this course: 7689

Jan-Apr 2023 (12 week course)

To validate the certificate

Indian Institute of Technology Kharagpur

Roll No: NPTEL23C552524480295



Page no 180









This certificate is awarded to

RAKESH RAMCHANDRA NAIK

for successfully completing the course

#### **Entrepreneurship Essentials**

with a consolidated score of 56 %

Online Assignments 20.47/25 Proctored Exam 35.94/75

Total number of candidates certified in this course: 1252

Prof. Debjani Chakraborty

Coordinator, NPTEL IIT Kharagpur

No. of credits recommended: 3 or 4

Jan-Apr 2023 (12 week course)

To validate the certificate

Indian Institute of Technology Kharagpur

Roll No: NPTEL23GE16S33950204











This certificate is awarded to

PRAJAKTA SANJAY SASWADE

for successfully completing the course

#### **Entrepreneurship Essentials**













Prof. Debjani Chakraborty Coordinator, NPTEL

IIT Kharagpur

No. of credits recommended: 3 or 4

This certificate is awarded