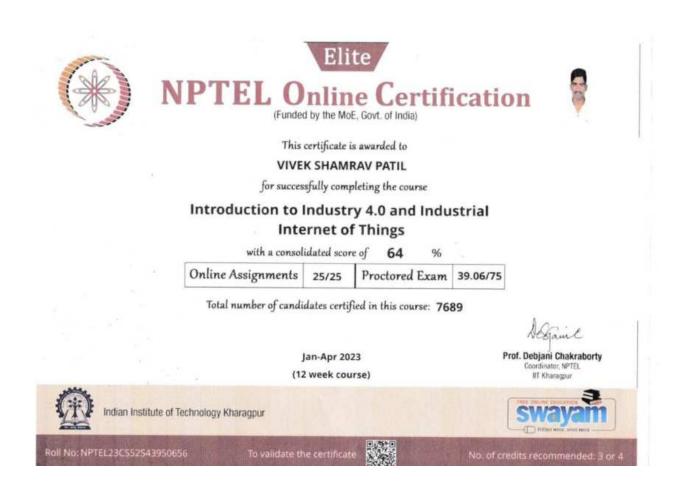

## Job Oriented Skill Development Programmes

| Sr. No. | Activity                                                                                                                                                        | Page No. |
|---------|-----------------------------------------------------------------------------------------------------------------------------------------------------------------|----------|
| 1)      | One day workshop on career Guidance on entrepreneurship                                                                                                         | 2-6      |
| 2)      | Summary, report and photos for Training program (Fuel,<br>GTT, Rubicon, ATOS, wisdom) conducted over Aptitude<br>Test", "Communication skills" and "Life Skills | 7-37     |
| 3)      | Summary, report and photos for training program over How<br>to write resume" and "How to face interviews (Fuel, GTT,<br>Rubicon, ATOS, wisdom)                  | 38-126   |
| 4)      | All training program's specimen certificates                                                                                                                    | 127-145  |
| 5)      | NPTEL/SWAYAM completion certificates                                                                                                                            | 146-199  |
| 6)      | Offer letters of students                                                                                                                                       | 200-471  |
| 7)      | Placement year wise summary and some photos                                                                                                                     | 472-487  |