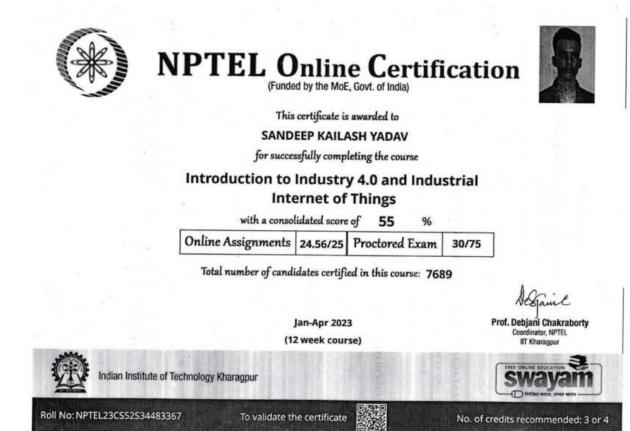

Digtally Signed By NATVAR JAIN, SANJEEV NATVAR DeSANJEEVAN SIGNEERING &











### Elite NPTEL Online Certification (Funded by the MOE, Govt. of India)



#### VIVEK SHAMRAV PATIL

for successfully completing the course

#### Introduction to Industry 4.0 and Industrial Internet of Things

with a consolidated score of **64** %

| Online Assignments | 25/25 | Proctored Exam | 39.06/75 |
|--------------------|-------|----------------|----------|
|--------------------|-------|----------------|----------|

Total number of candidates certified in this course: 7689

Prof. Debjani Chakraborty

Coordinator, NPTEL IIT Kharagpur

No. of credits recommended: 3 or

Jan-Apr 2023 (12 week course)

To validate the certificate

Indian Institute of Technology Kharagpur

Roll No: NPTEL23CS52S43950656



















This certificate is awarded to

#### SATEJ SHAHAJI PATIL

for successfully completing the course

#### Introduction to Industry 4.0 and Industrial Internet of Things





















No. of credits recommended: 3 or 4

This certificate is awarded to

#### SURYAVANSHI SHUBHAM JAYVANT

for successfully completing the course

#### Introduction to Industry 4.0 and Industrial Internet of Things

To validate the certificate



Roll No: NPTEL23CS52S33950301







This certificate is awarded to

#### POWALKAR TEJAS SUBHASH

for successfully completing the course

#### **Entrepreneurship Essentials**



Total number of candidates certified in this course: 1252

Jan-Apr 2023 (12 week course)

To validate the certificate



Roll No: NPTEL28GE16\$48950658

Indian Institute of Tech