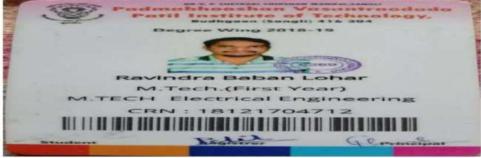

| 12:07 PM<br>Cdac.in                                | ⊕ 44%    |
|--------------------|----------------------------------------------------|----------|
| ी डेक<br>DAC       |                                                    |          |
|                    |                                                    | Logout   |
| e-DBL              | Ne been allocated<br>DA at IACSD Pur<br>round      |          |
| 10,000<br>first in | Fee + 18% GST<br>Stallment fees hi<br>ad at C-DAC. | ) as the |
|                    | second installme<br>en received at C-D             |          |
| ng any             | NEFT payment iss                                   |          |





Scanned with CamScan



5.2.2 Student progression to higher education in percentage during the year









|                                                                                                                                                 | Cours                                                                                                                                                                                                                                                     | es in Fne                                                                                                                                                      | in or confi