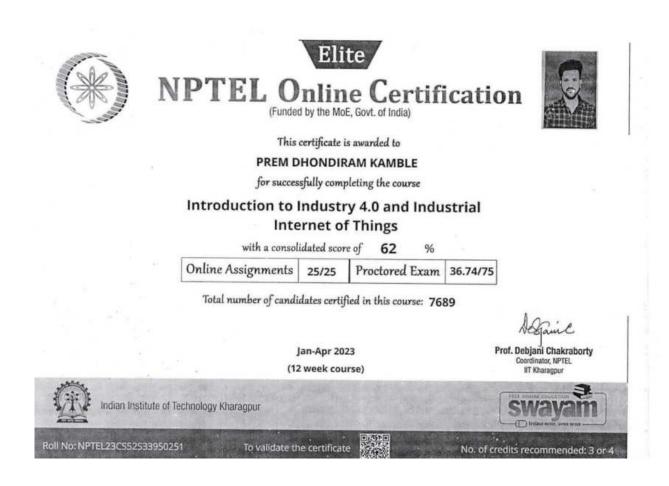

## Job Oriented Skill Development Programmes

| Sr. No. | Activity                                                                                                                                                        | Page No. |
|---------|-----------------------------------------------------------------------------------------------------------------------------------------------------------------|----------|
| 1)      | One day workshop on career Guidance on entrepreneurship                                                                                                         | 2-6      |
| 2)      | Summary, report and photos for Training program (Fuel,<br>GTT, Rubicon, ATOS, wisdom) conducted over Aptitude<br>Test", "Communication skills" and "Life Skills | 7-37     |
| 3)      | Summary, report and photos for training program over How<br>to write resume" and "How to face interviews (Fuel, GTT,<br>Rubicon, ATOS, wisdom)                  | 38-126   |
| 4)      | All training program's specimen certificates                                                                                                                    | 127-145  |
| 5)      | NPTEL/SWAYAM completion certificates                                                                                                                            | 146-199  |
| 6)      | Offer letters of students                                                                                                                                       | 200-471  |
| 7)      | Placement year wise summary and some photos                                                                                                                     | 472-487  |