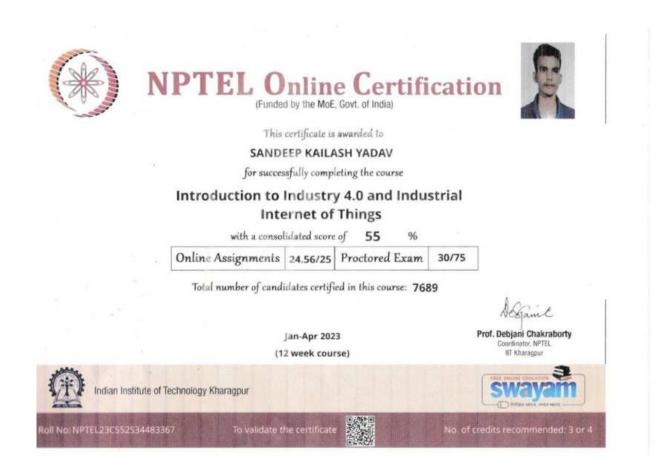

# 2) Summary, report and photos for Training program (Fuel, GTT, Rubicon, ATOS, wisdom) conducted over Aptitude Test","Communication skills" and "Life Skills

| Sr.No. | Year      | Number of Students trained | Name of training agencies                                                                                                     |
|--------|-----------|----------------------------|-------------------------------------------------------------------------------------------------------------------------------|
| 1      | 2022-2023 | 992                        | Fuel, sky, NXT WAVE<br>,tcs, Rubicon, NIIT,<br>GTT, Megacorp, Bharti<br>Yuva Shakti<br>Foundation                             |
| 2      | 2021-2022 | 1520                       | GTT, Foundation , Pune &<br>Barclays,<br>Bharti Yuva Shakti<br>Foundation,<br>AWS Academy ,<br>Minda Corporation,<br>ATTOS    |
| 3      | 2020-2021 | 782                        | Under National Skill<br>Development<br>Corporation (N.S.D.C),<br>Mr. Dinesh<br>(Instructor, The World<br>of Automation, Pune) |
| 4      | 2019-2020 | 244                        | Megacorp, Bharti<br>Yuva Shakti<br>Foundation                                                                                 |
| 5      | 2018-2019 | 521                        | Signature Not Verified<br>SAMUELOA CONDECTION,<br>NATVAR JAN SAMUEVAATVAR<br>NATVAR JAN SAMUEVAATVAR<br>DENGINEERING &        |