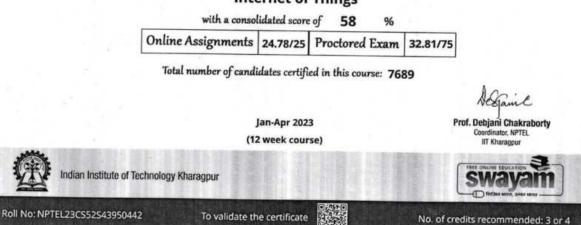

for successfully completing the course

#### Introduction to Industry 4.0 and Industrial Internet of Things

with a consolidated score of **64** %

| Online Assignments | 25/25 | Proctored Exam | 39.06/75 |
|--------------------|-------|----------------|----------|
|--------------------|-------|----------------|----------|

Total number of candidates certified in this course: 7689

Prof. Debjani Chakraborty

Coordinator, NPTEL IIT Kharagpur

No. of credits recommended: 3 or

Jan-Apr 2023 (12 week course)

To validate the certificate

Indian Institute of Technology Kharagpur

Roll No: NPTEL23CS52S43950656



















This certificate is awarded to

#### SATEJ SHAHAJI PATIL

for successfully completing the course

#### Introduction to Industry 4.0 and Industrial Internet of Things





















No. of credits recommended: 3 or 4

This certificate is awarded to

#### SURYAVANSHI SHUBHAM JAYVANT

for successfully completing the course

#### Introduction to Industry 4.0 and Industrial Internet of Things

To validate the certificate



Roll No: NPTEL23CS52S33950301







This certificate is awarded to

#### POWALKAR TEJAS SUBHASH

for successfully completing the course

#### **Entrepreneurship Essentials**



Total number of candidates certified in this course: 1252

Jan-Apr 2023 (12 week course)

To validate the certificate



Roll No: NPTEL28GE16\$48950658

Indian Institute of Technology Kharagpur

Adamic Prof. Debjani Chakraborty

SWa

No: of credits recommended: 3 of

Coordinator, NPTEL IIT Kharagpur













Prof. Debjani Chakraborty

Coordinator, NPTEL