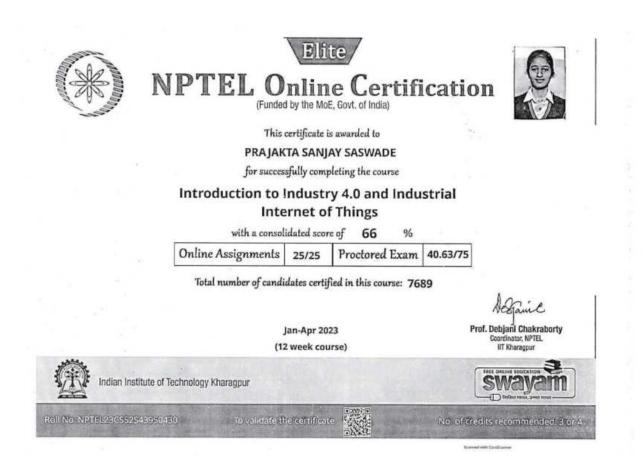

# 2) Summary, report and photos for Training program (Fuel, GTT, Rubicon, ATOS, wisdom) conducted over Aptitude Test","Communication skills" and "Life Skills

| Sr.No. | Year      | Number of Students trained | Name of training agencies                                                                                                     |
|--------|-----------|----------------------------|-------------------------------------------------------------------------------------------------------------------------------|
| 1      | 2022-2023 | 992                        | Fuel, sky, NXT WAVE<br>,tcs, Rubicon, NIIT,<br>GTT, Megacorp, Bharti<br>Yuva Shakti<br>Foundation                             |
| 2      | 2021-2022 | 1520                       | GTT, Foundation , Pune &<br>Barclays,<br>Bharti Yuva Shakti<br>Foundation,<br>AWS Academy ,<br>Minda Corporation,<br>ATTOS    |
| 3      | 2020-2021 | 782                        | Under National Skill<br>Development<br>Corporation (N.S.D.C),<br>Mr. Dinesh<br>(Instructor, The World<br>of Automation, Pune) |
| 4      | 2019-2020 | 244                        | Megacorp, Bharti<br>Yuva Shakti<br>Foundation                                                                                 |
| 5      | 2018-2019 | 521                        | Signature Not Verified<br>SAMUELOA CONDECTION,<br>NATVAR JAN SAMUEVAATVAR<br>NATVAR JAN SAMUEVAATVAR<br>DENGINEERING &        |