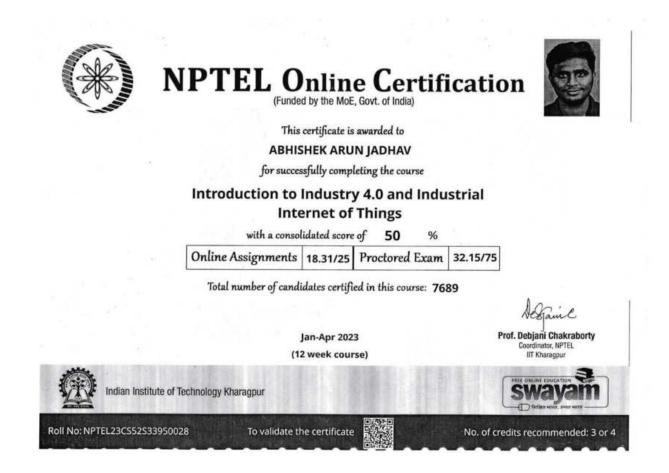

# 2) Summary, report and photos for Training program (Fuel, GTT, Rubicon, ATOS, wisdom) conducted over Aptitude Test","Communication skills" and "Life Skills

| Sr.No. | Year      | Number of Students trained | Name of training agencies                                                                                                     |
|--------|-----------|----------------------------|-------------------------------------------------------------------------------------------------------------------------------|
| 1      | 2022-2023 | 992                        | Fuel, sky, NXT WAVE<br>,tcs, Rubicon, NIIT,<br>GTT, Megacorp, Bharti<br>Yuva Shakti<br>Foundation                             |
| 2      | 2021-2022 | 1520                       | GTT, Foundation , Pune &<br>Barclays,<br>Bharti Yuva Shakti<br>Foundation,<br>AWS Academy ,<br>Minda Corporation,<br>ATTOS    |
| 3      | 2020-2021 | 782                        | Under National Skill<br>Development<br>Corporation (N.S.D.C),<br>Mr. Dinesh<br>(Instructor, The World<br>of Automation, Pune) |
| 4      | 2019-2020 | 244                        | Megacorp, Bharti<br>Yuva Shakti<br>Foundation                                                                                 |
| 5      | 2018-2019 | 521                        | Signature Not Verified<br>SAMUELOA CONDECTION,<br>NATVAR JAN SAMUEVAATVAR<br>NATVAR JAN SAMUEVAATVAR<br>DENGINEERING &        |