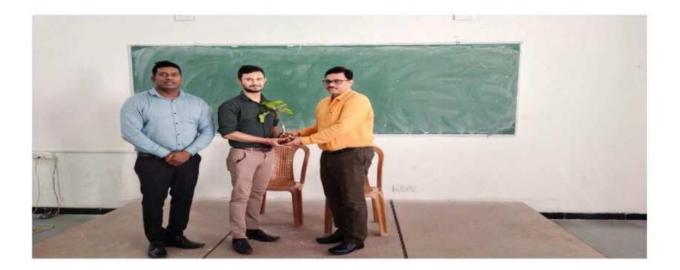

# Inauguration & Felicitation Function at (BSH Hall) Chief Guest-

# Mr.Pulkit Tiwari

On stage- Prof.Nishant Tharkar (HoD), Vice Principle Dr.Suhas Sapates Prof. Not Verified SANJEEV Kolekar

Vice Principle Dr.Suhas Sapate, while addresing the students

**Prof.Nishant Tharkar (HoD-BS&H) while introducing the Chief Guest of Workshop** 

NATVAR JAIN Training Session at BS&H Department Class Rooms by Mr.Pulkit Tiwari,Pune

During Workshop......
 13. Report Prepared By: Asst. Prof.Ashok B.Kolekar (Students Affair Coordinator BS&H Department, Sanjeevan Engineering & Technology Institute, Panhala.