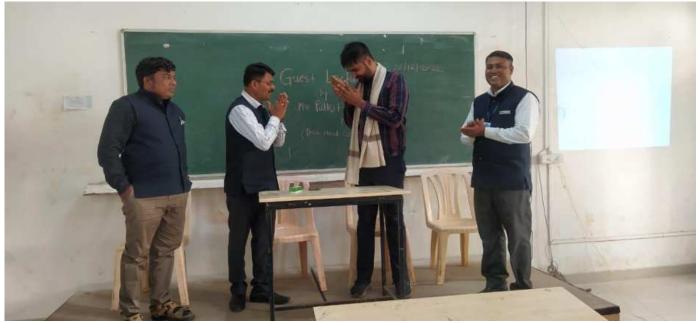

# Inauguration & Felicitation Function at (BSH Hall) Chief Guest-

# Mr.Pulkit Tiwari

On stage- Prof.Nishant Tharkar (HoD), Vice Principle Dr.Suhas Sapates Prof. Not Verified SANJEEV Kolekar

Vice Principle Dr.Suhas Sapate, while addresing the students

**Prof.Nishant Tharkar (HoD-BS&H) while introducing the Chief Guest of Workshop** 

NATVAR JAIN Training Session at BS&H Department Class Rooms by Mr.Pulkit Tiwari,Pune

During Workshop......
 13. Report Prepared By: Asst. Prof.Ashok B.Kolekar (Students Affair Coordinator BS&H Department, Sanjeevan Engineering & Technology Institute, Panhala.