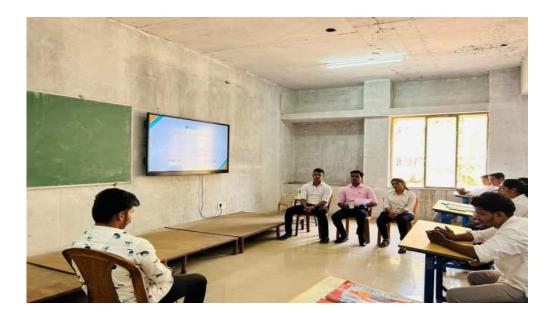

# 12. Photographs:

# Inauguration & Felicitation Function at (BSH Hall) Chief Guest-

# Mr.Pulkit Tiwari

On stage- Prof.Nishant Tharkar (HoD), Vice Principle Dr.Suhas Sapates Prof. Not Verified SANJEEV Kolekar

Vice Principle Dr.Suhas Sapate, while addresing the students

**Prof.Nishant Tharkar (HoD-BS&H) while introducing the Chief Guest of Workshop** 

NATVAR JAIN Training Session at BS&H Department Class Rooms by Mr.Pulkit Tiwari,Pune

During Workshop......
 13. Report Prepared By: Asst. Prof.Ashok B.Kolekar (Students Affair Coordinator BS&H Department, Sanjeevan Engineering & Technology Institute, Panhala.