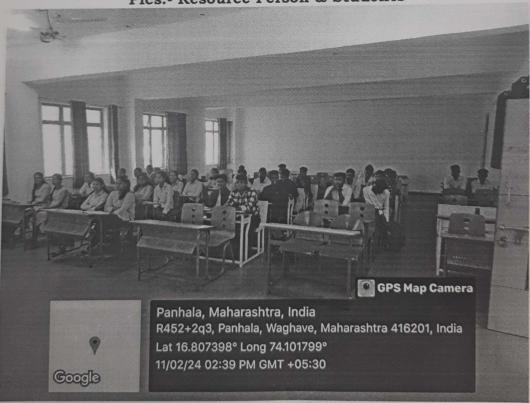

# Photo Gallery :-

Pics:- Resource Person & Students

Pics:- SY Students attending Workshop

PRINCIPAL

ead Flectrical Engineering Deput Sanjeevan Engg. & Tech. Institute SANJEEVAN ENGINEERING AND Somwar Path, Panhala - 416 201 TECHNOLOGY INSTITUTE, PANHALA MAHARASHTRA, INDIA.