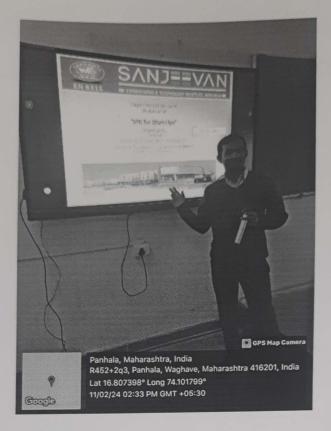

# Photo Gallery :-

Pics:- Resource Person & Students

Pics:- SY Students attending Workshop

PRINCIPAL

ead Flectrical Engineering Deput Sanjeevan Engg. & Tech. Institute SANJEEVAN ENGINEERING AND Somwar Path, Panhala - 416 201 TECHNOLOGY INSTITUTE, PANHALA MAHARASHTRA, INDIA.