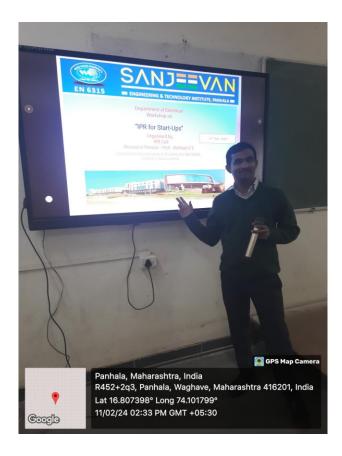

# Photo Gallery :-

Pics:- Resource Person & Students

Pics:- SY Students attending Workshop

PRINCIPAL

ead Flectrical Engineering Deput Sanjeevan Engg. & Tech. Institute SANJEEVAN ENGINEERING AND Somwar Path, Panhala - 416 201 TECHNOLOGY INSTITUTE, PANHALA MAHARASHTRA, INDIA.