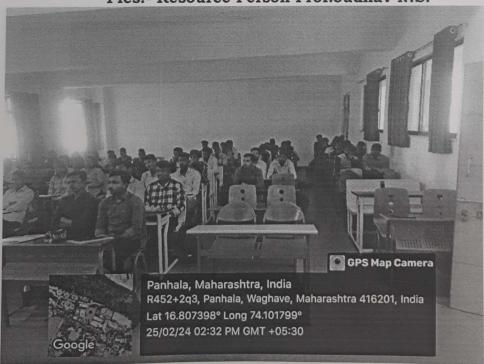

Pics:- Resource Person Prof.Jadhav N.S.

PANHALA) SI

PRINCIPAL
Sanjeevan Engg. & Tech. Institute
Comwar Peth, Panhala - 416 201

SANJEEVAN ENGINEERING AND TECHNOLOGY IN TUTE, PANHALA MAHARASHTRA INDIA

## Photo Gallery :-

Pics:- Resource Person Prof.Jadhav N.S.

Pics:- Students attending Workshop

PANHALA ST

PRINCIPAL
Sanjeevan Engg. & Tech. Institute
Comwar Deth, Panhala - 416 201

SANJEEVAN ENGINEERING AND TECHNOLOGY NATITUTE, PANHALA awar Peth, Tal.Panhala, Dist.Kolhapur 410 ...