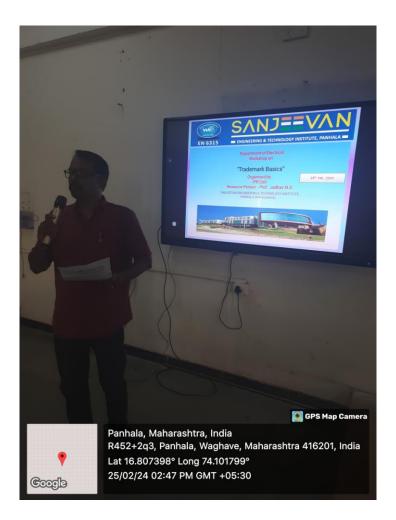

Pics:- Resource Person Prof.Jadhav N.S.

PANHALA) SI

PRINCIPAL
Sanjeevan Engg. & Tech. Institute
Comwar Peth, Panhala - 416 201

SANJEEVAN ENGINEERING AND TECHNOLOGY IN TUTE, PANHALA MAHARASHTRA INDIA

## Photo Gallery :-

Pics:- Resource Person Prof.Jadhav N.S.

Pics:- Students attending Workshop

PANHALA ST

PRINCIPAL
Sanjeevan Engg. & Tech. Institute
Comwar Deth, Panhala - 416 201

SANJEEVAN ENGINEERING AND TECHNOLOGY NATITUTE, PANHALA awar Peth, Tal.Panhala, Dist.Kolhapur 410 ...