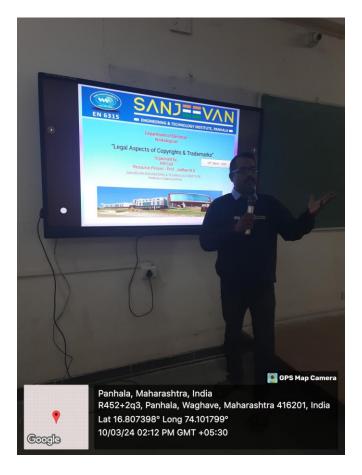

#### Photo Gallery :-

Pics:- Resource Person & Students

PRINCIPAL Sanjeevan Engg. & Tech. Institute Somwar Peth, Panhala - 416 201 SANJEEVAN ENGINEERING AND TECHNOLOGY INSTITUTE, PANHALA war Peth, Tal.Panhala, Dist.Koihapur-416 201 MAHARASHTRA, INDIA

#### Photo Gallery:-

Pics:- Resource Person & Students

Pics: B.Tech Students Attending Workshop