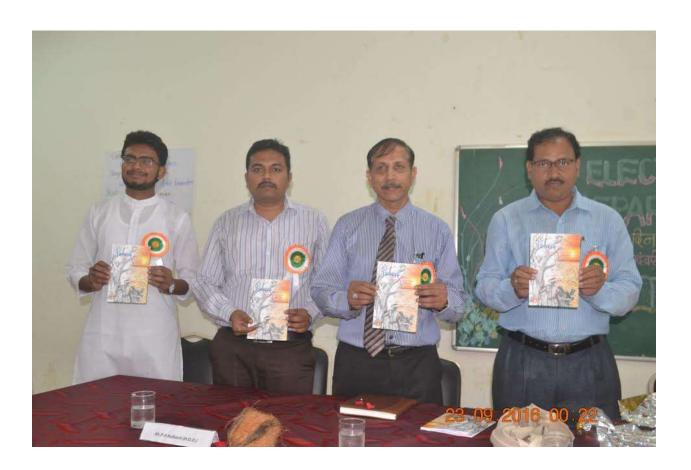

**Activity Details:** 

The department of Electrical Engg. of SETI, Panhala. Organized an event for celebration of Engineers day, teachers day and welcome ceremony for new admitted students at our dept. in same day at this event, in the presence of Principal Dr. G. V. Mulgund all HODs and faculty and the students, an inauguration of novel written by student Avinash Futane (TE ELECT) named as 'SHIVAR' done by Hon. joint secretory Mr. N. R. Bhosale sir. Sir gives blessing to all the students' presence over there and welcome newly admitted student.